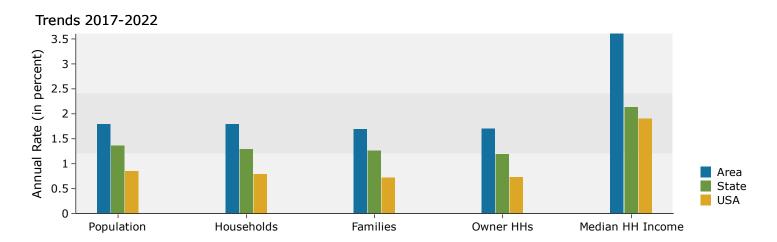

The Beaches and Barrier Islands Area: 241.07 square miles Prepared by Esri

| Census 2010 Summary           |           |
|-------------------------------|-----------|
| Population                    | 23,421    |
| Households                    | 12,170    |
| Families                      | 7,510     |
| Average Household Size        | 1.90      |
| Owner Occupied Housing Units  | 10,087    |
| Renter Occupied Housing Units | 2,083     |
| Median Age                    | 62.7      |
| 2017 Summary                  |           |
| Population                    | 25,854    |
| Households                    | 13,428    |
| Families                      | 8,199     |
| Average Household Size        | 1.90      |
| Owner Occupied Housing Units  | 10,685    |
| Renter Occupied Housing Units | 2,743     |
| Median Age                    | 65.2      |
| Median Household Income       | \$62,664  |
| Average Household Income      | \$101,450 |
| 2022 Summary                  |           |
| Population                    | 28,252    |
| Households                    | 14,680    |
| Families                      | 8,915     |
| Average Household Size        | 1.90      |
| Owner Occupied Housing Units  | 11,630    |
| Renter Occupied Housing Units | 3,050     |
| Median Age                    | 66.9      |
| Median Household Income       | \$74,791  |
| Average Household Income      | \$113,457 |
| Trends: 2017-2022 Annual Rate |           |
| Population                    | 1.79%     |
| Households                    | 1.80%     |
| Families                      | 1.69%     |
| Owner Households              | 1.71%     |
| Median Household Income       | 3.60%     |