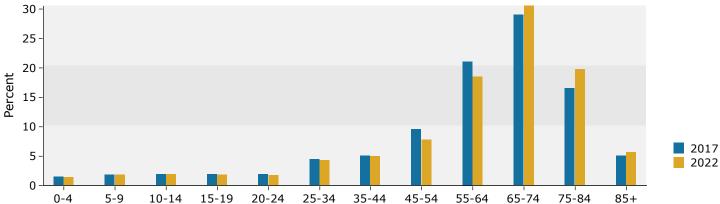

| 2010 Population by Age | Number | Percent |
|------------------------|--------|---------|
| Age 0 - 4              | 370    | 1.6%    |
| Age 5 - 9              | 485    | 2.1%    |
| Age 10 - 14            | 579    | 2.5%    |
| Age 15 - 19            | 567    | 2.4%    |
| Age 20 - 24            | 489    | 2.1%    |
| Age 25 - 34            | 1,034  | 4.4%    |
| Age 35 - 44            | 1,491  | 6.4%    |
| Age 45 - 54            | 2,907  | 12.4%   |
| Age 55 - 64            | 5,154  | 22.0%   |
| Age 65 - 74            | 6,080  | 26.0%   |
| Age 75 - 84            | 3,395  | 14.5%   |
| Age 85+                | 866    | 3.7%    |
|                        |        |         |
| 2017 Population by Age | Number | Percent |
| Age 0 - 4              | 375    | 1.5%    |
| Age 5 - 9              | 466    | 1.8%    |
| Age 10 - 14            | 509    | 2.0%    |
| Age 15 - 19            | 519    | 2.0%    |
| Age 20 - 24            | 519    | 2.0%    |
| Age 25 - 34            | 1,149  | 4.4%    |
| Age 35 - 44            | 1,313  | 5.1%    |
| Age 45 - 54            | 2,460  | 9.5%    |
| Age 55 - 64            | 5,465  | 21.1%   |
| Age 65 - 74            | 7,503  | 29.0%   |
| Age 75 - 84            | 4,268  | 16.5%   |
| Age 85+                | 1,306  | 5.1%    |
|                        |        |         |
| 2022 Population by Age | Number | Percent |
| Age 0 - 4              | 388    | 1.4%    |
| Age 5 - 9              | 497    | 1.8%    |
| Age 10 - 14            | 536    | 1.9%    |
| Age 15 - 19            | 519    | 1.8%    |
| Age 20 - 24            | 477    | 1.7%    |
| Age 25 - 34            | 1,208  | 4.3%    |
| Age 35 - 44            | 1,414  | 5.0%    |
| Age 45 - 54            | 2,213  | 7.8%    |
| Age 55 - 64            | 5,206  | 18.4%   |
| Age 65 - 74            | 8,616  | 30.5%   |
| Age 75 - 84            | 5,601  | 19.8%   |
| Age 85+                | 1,575  | 5.6%    |