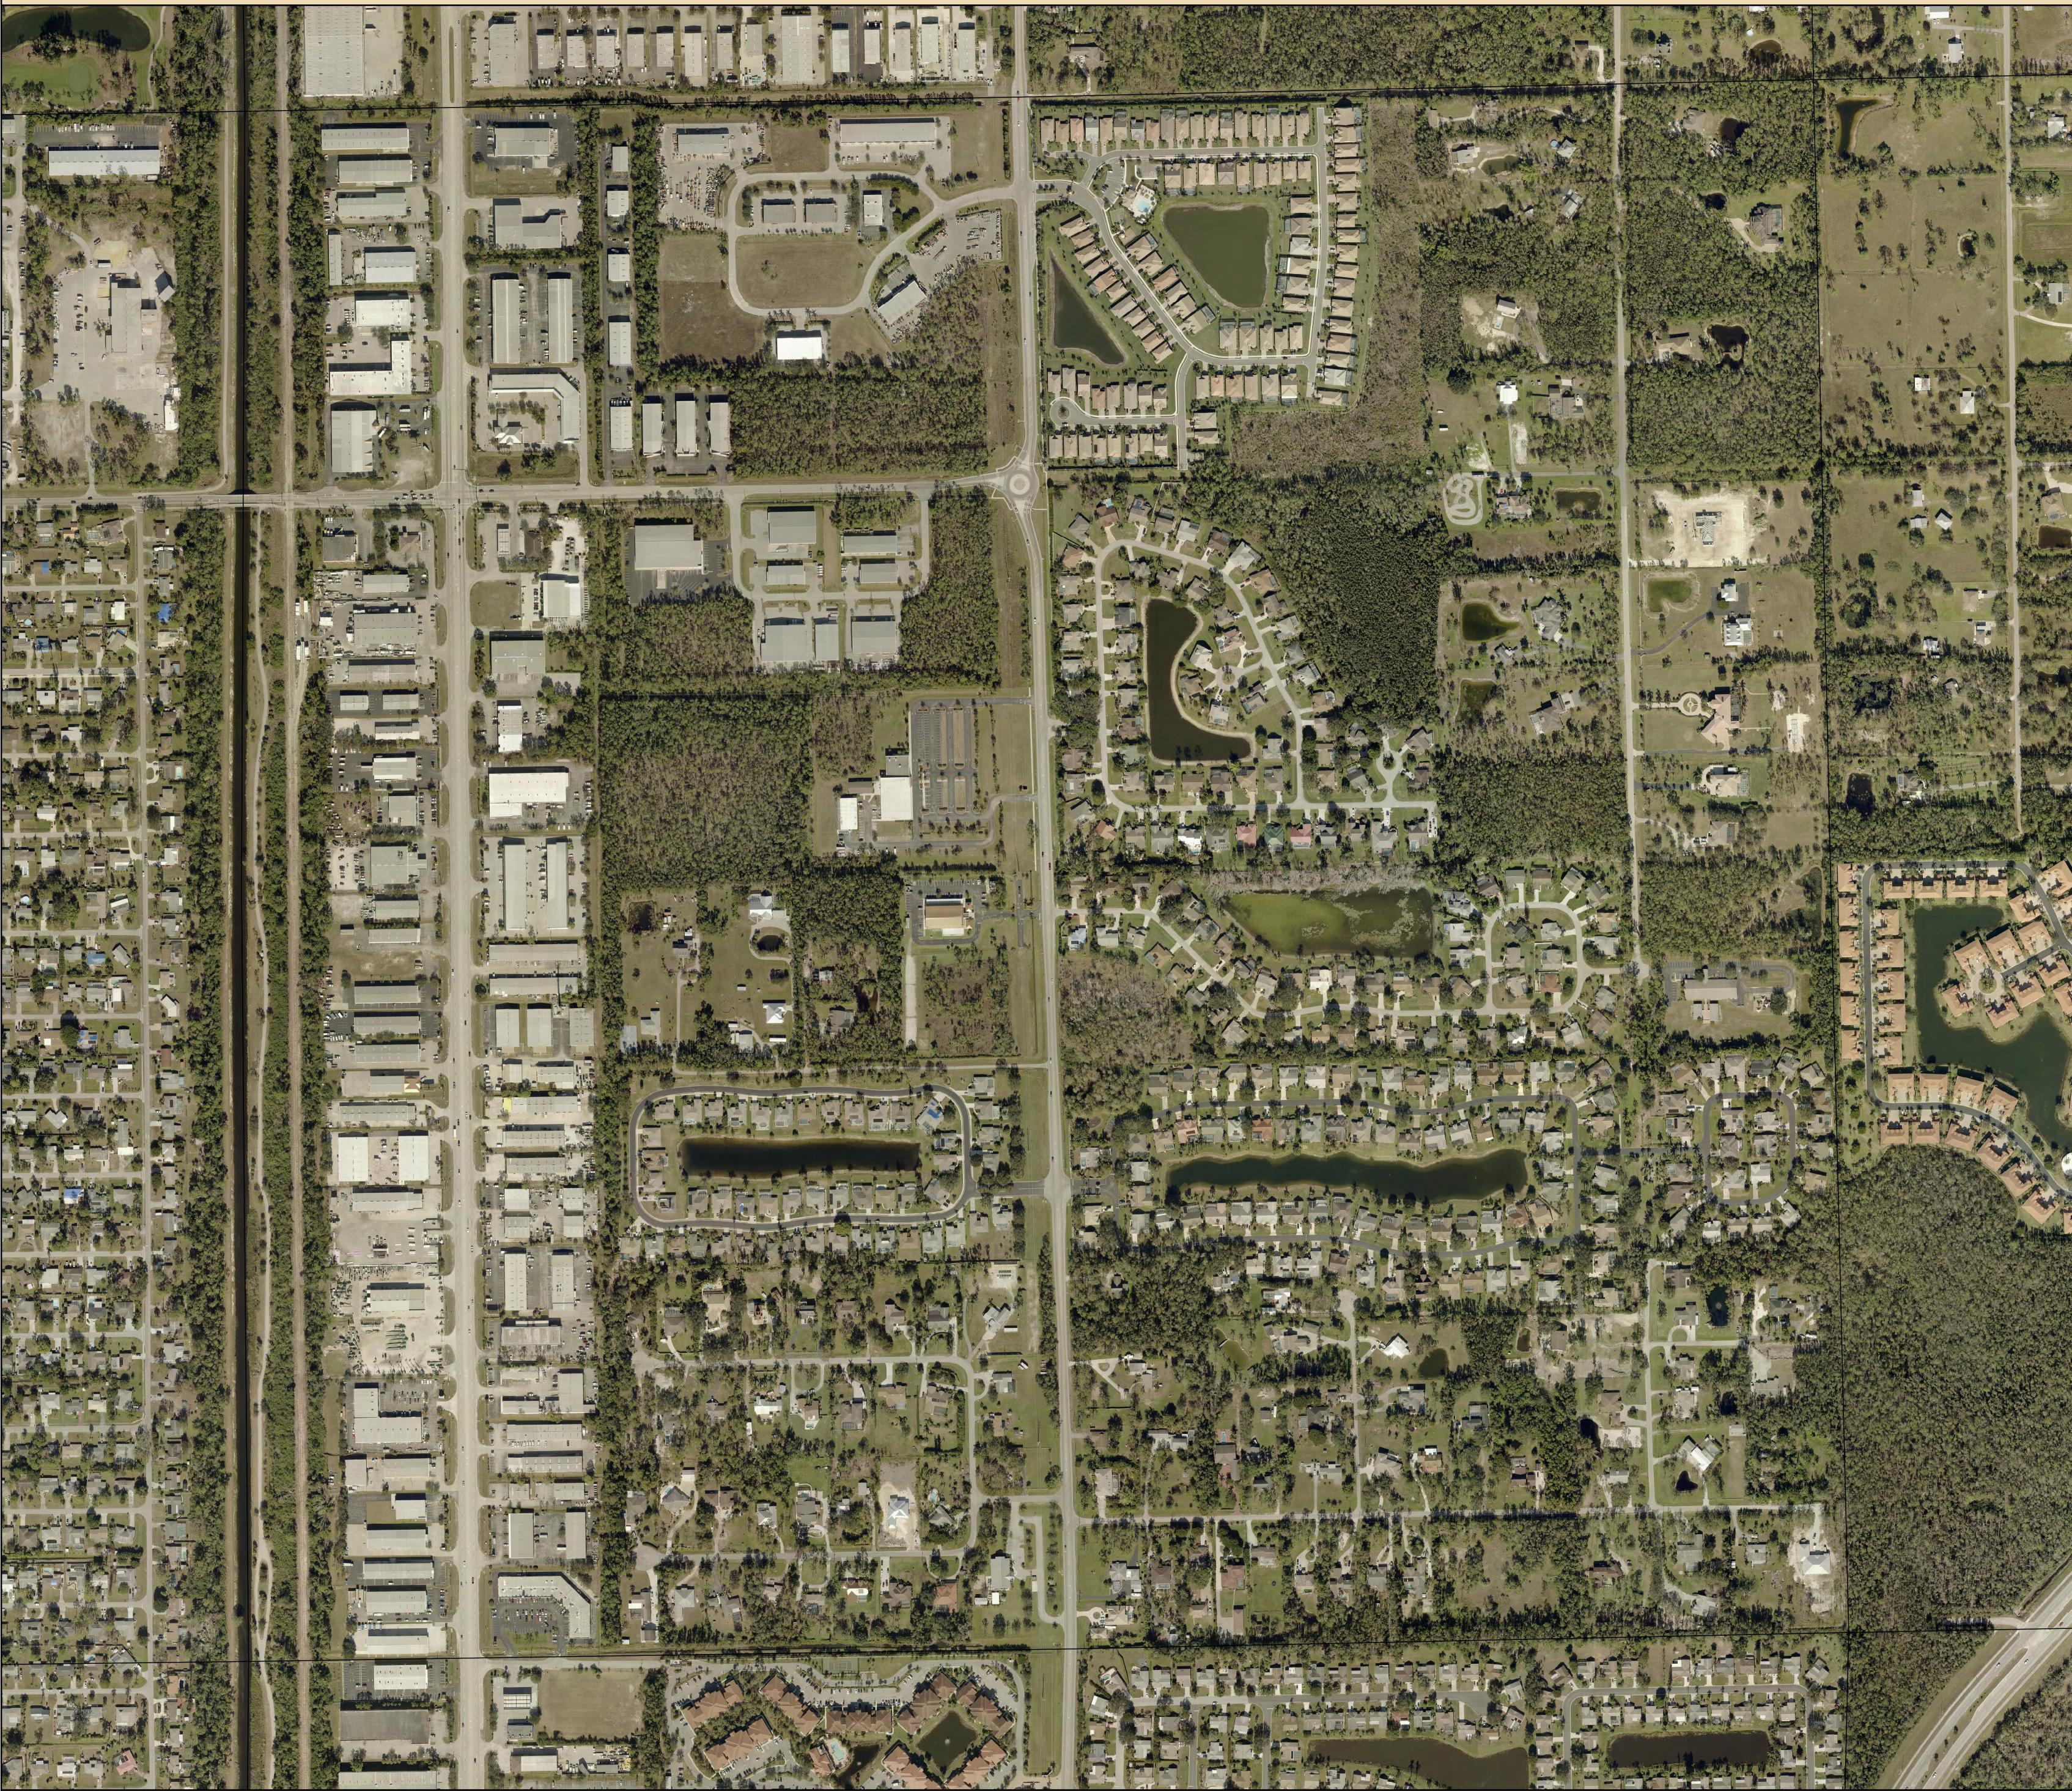

## S18-T45-R25 2018 Aerial

Source: Lee County Property Appraiser Lee County BOCC

Pictometry

Aerial Date: January, 2018

Map Date: December 11, 2018

Prepared By: Walter Idlette

File Location: G:\ArcMapMXD\2018\S18-T45-R25 2018 Aerial\_36x36.mxd G:\StockMaps\StockMapsPDF\2018\S18-T45-R25 2018 Aerial\_36x36.pdf

Map Scale: 1 inch = 200 feet

o feet for **Plot Size:** 36" x 36"