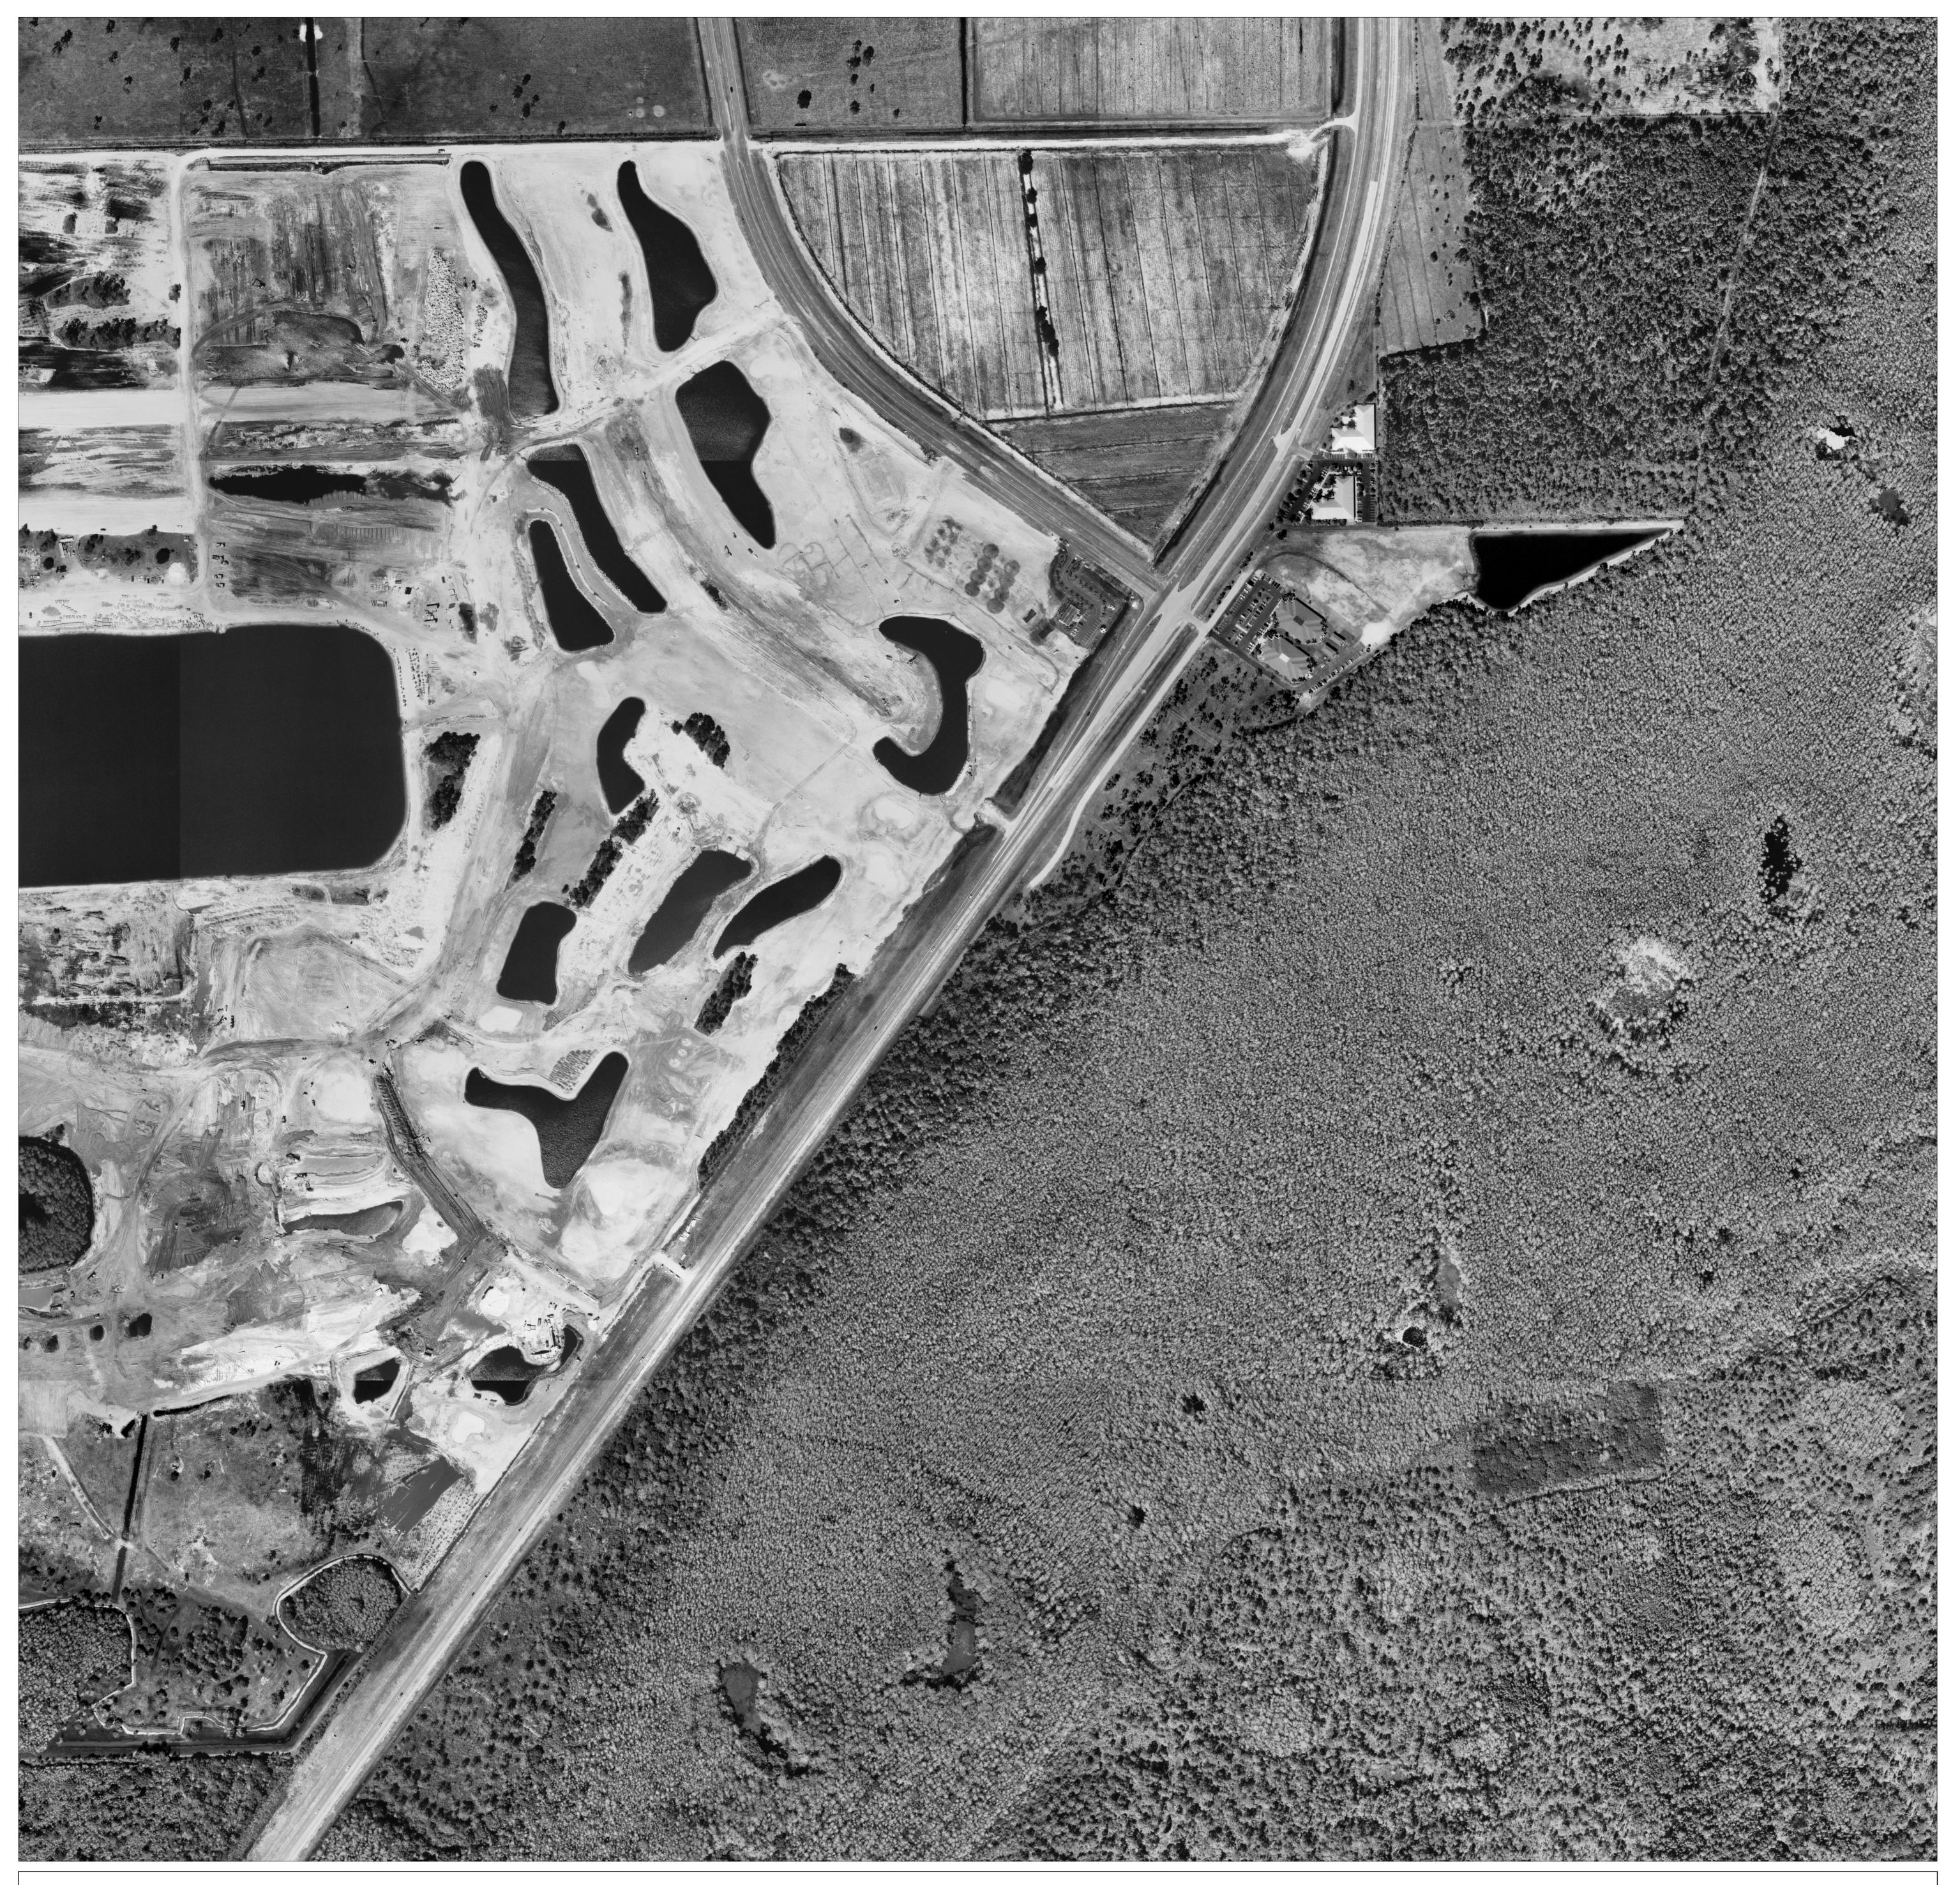

Maps and documents made available to the public by the Lee County Property Appraiser's Office are not legally recorded maps or surveys and are not intended to be used as such. The maps and documents are created as part of a Geographic Information System (GIS) that compiles records, information, and data from various cities, county, state and federal sources. The source data may contain errors. For additional information regarding Earthdata aerials, see final report of topographic survey for Lee County FI orida dated 3/31/06. The original Earthdata map and its attached report are not valid without the signature and original raised seal of a Florida licensed Surveyor and Mapper which can be found on the report.