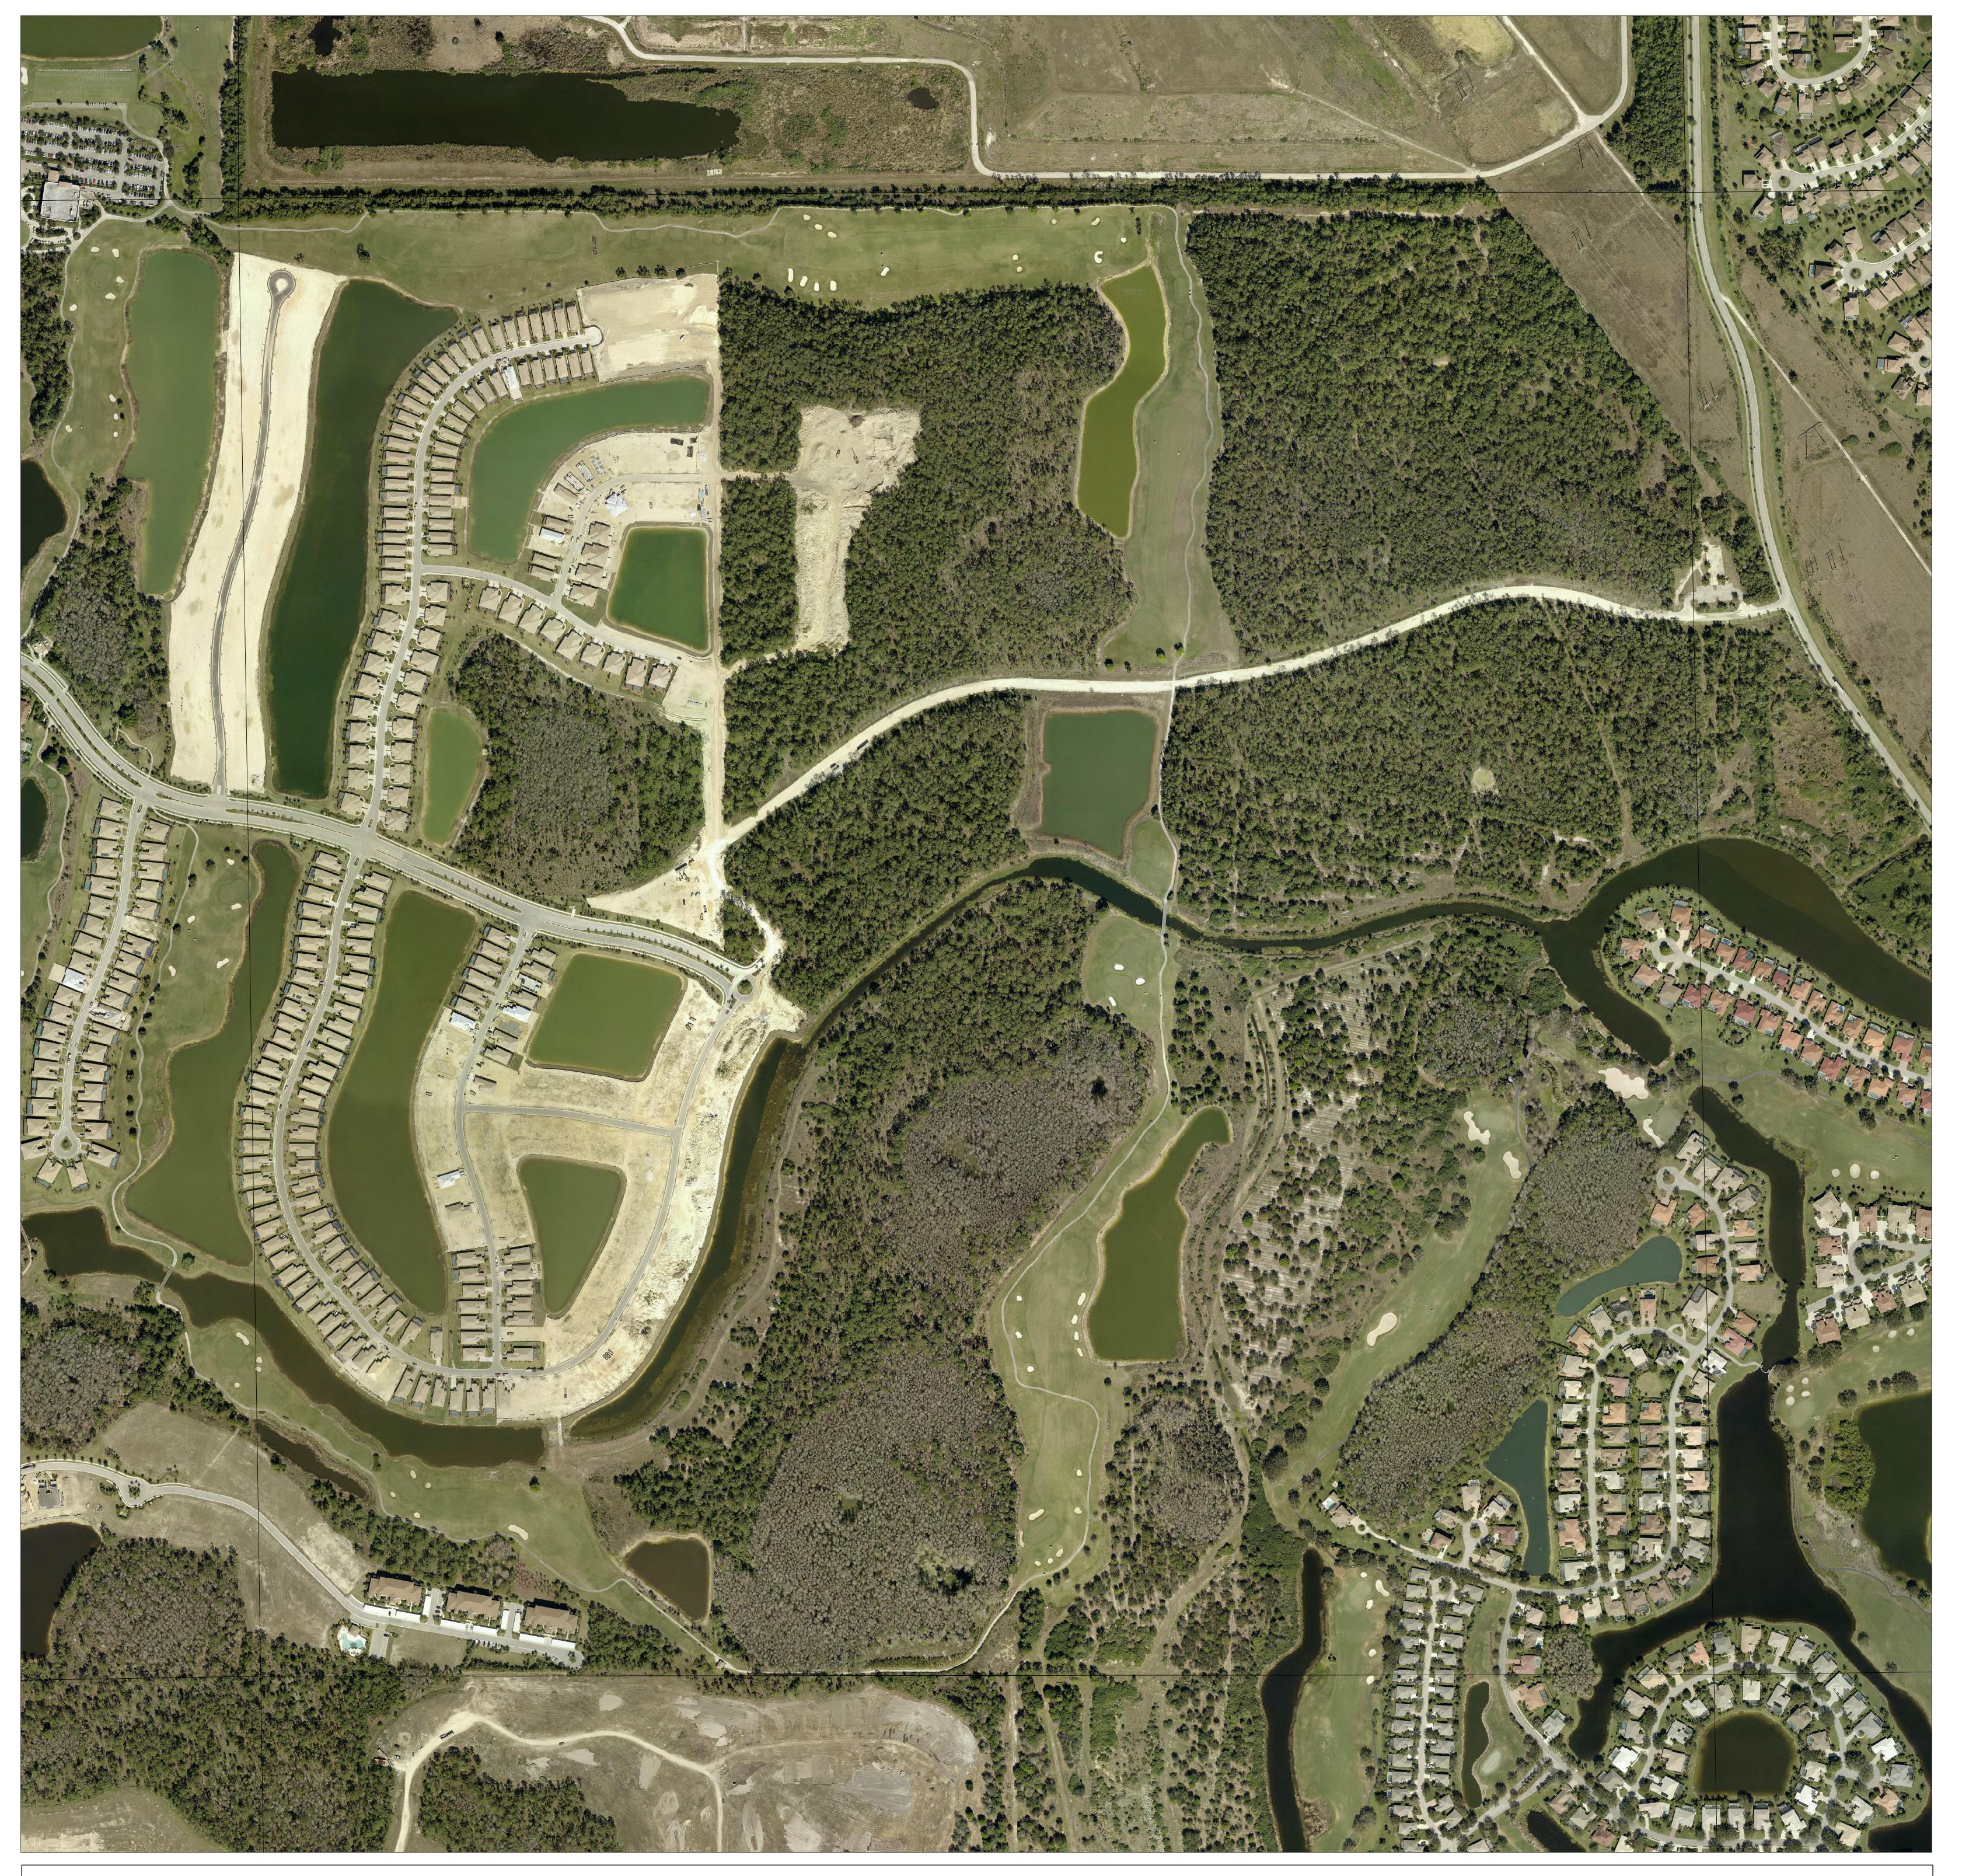

Maps and documents made available by the Lee County Property Appraiser's Office are created as part of a Geographic Information System (GIS) that compiles records, information, and data from various departments, cities, county, state and federal sources. Users are encouraged to examine the documentation or metadata associated with the data on which this map is based for information related to its accuracy, currency, and limitations. Pictometry's Standard Product Individual Orthogonal Imagery frames meet or exceed National Map Accuracy Standards and have been compiled to meet horizontal accuracy at a 95% confidence interval.