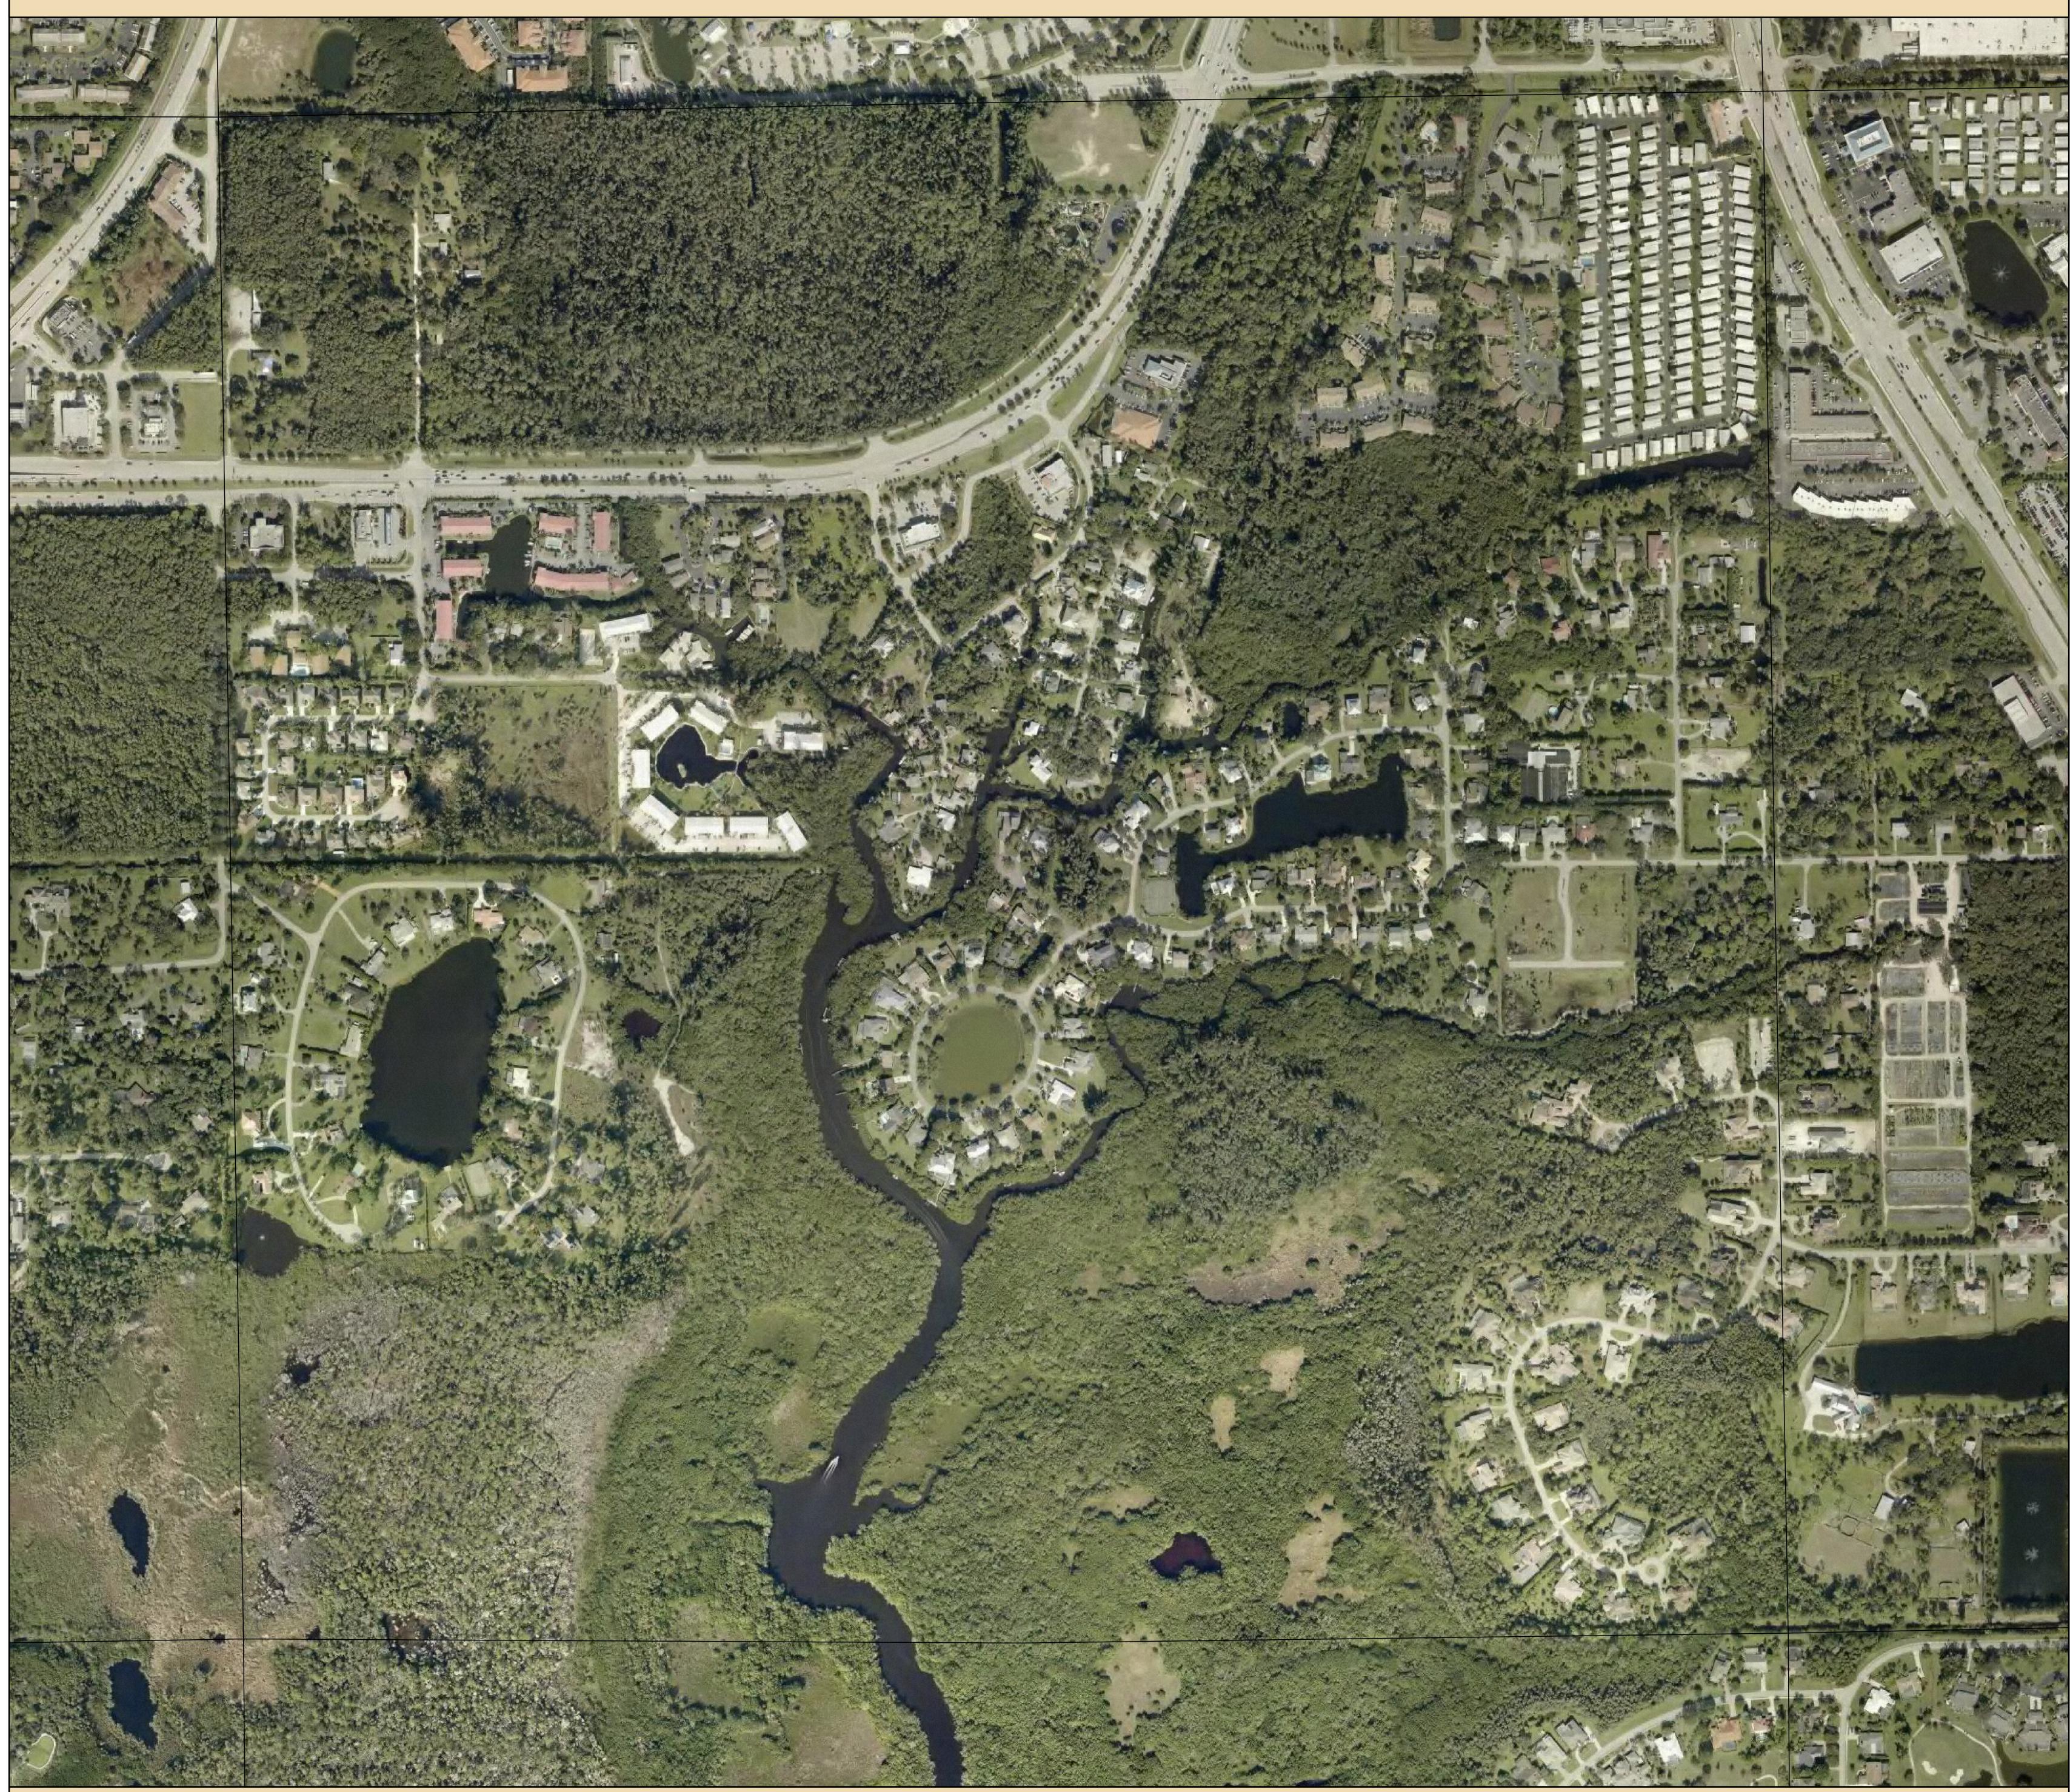

## S35-T45-R24 2016 Aerial

Source: Lee County Property Appraiser
Lee County BOCC
Pictometry

Pictometry

Aerial Date: January, 2016

Map Date: September 19, 2019

Prepared By: Walter Idlette

File Location: G:\ArcMapMXD\2019\S35-T45-R24 2016 Aerial\_36x36.mxd
G:\StockMaps\StockMapsPDF\2019\S35-T45-R24 2016 Aerial\_36x36.pdf

Map Scale: 1 inch = 200 feet

for **Plot Size:** 36" x 36"