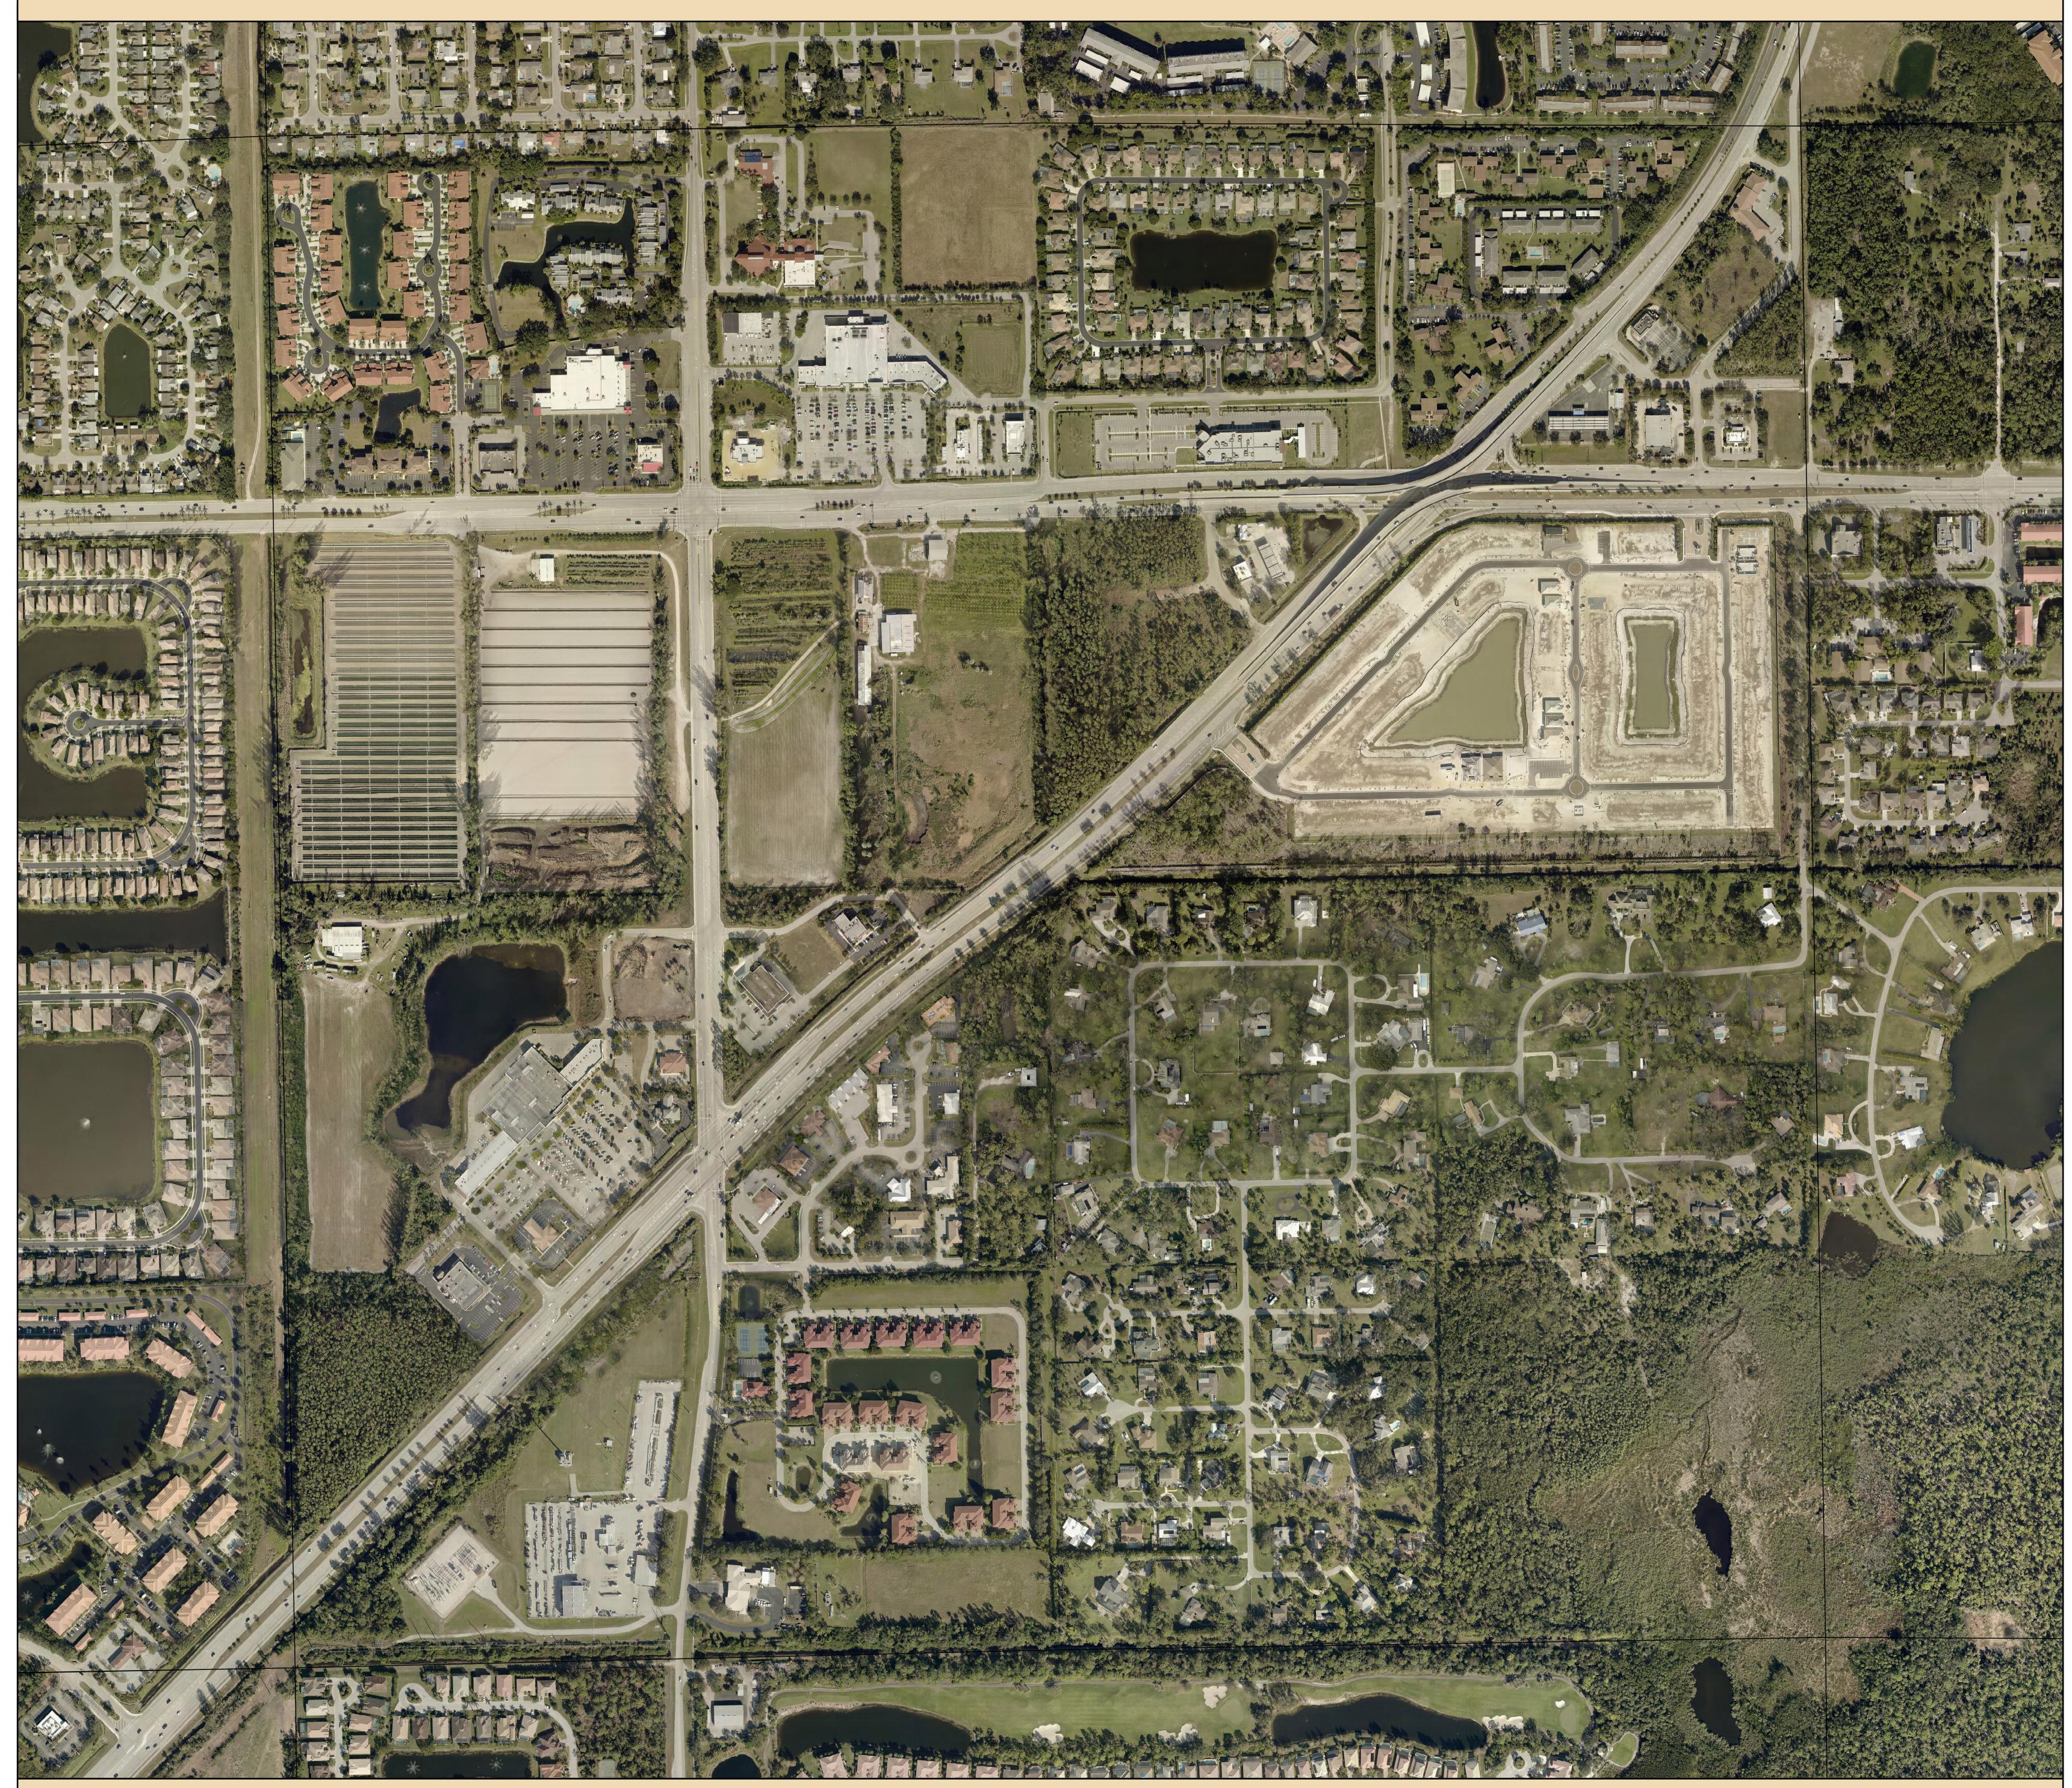

## S34-T45-R24 2018 Aerial

Source: Lee County Property Appraiser
Lee County BOCC
Pictometry

Aerial Date: January, 2018

Prepared By: Walter Idlette

Map Date: December 11, 2018

File Location: G:\ArcMapMXD\2018\S34-T45-R24 2018 Aerial\_36x36.mxd
G:\StockMaps\StockMapsPDF\2018\S34-T45-R24 2018 Aerial\_36x36.pdf

Map Scale: 1 inch = 200 feet

for **Plot Size:** 36" x 36"