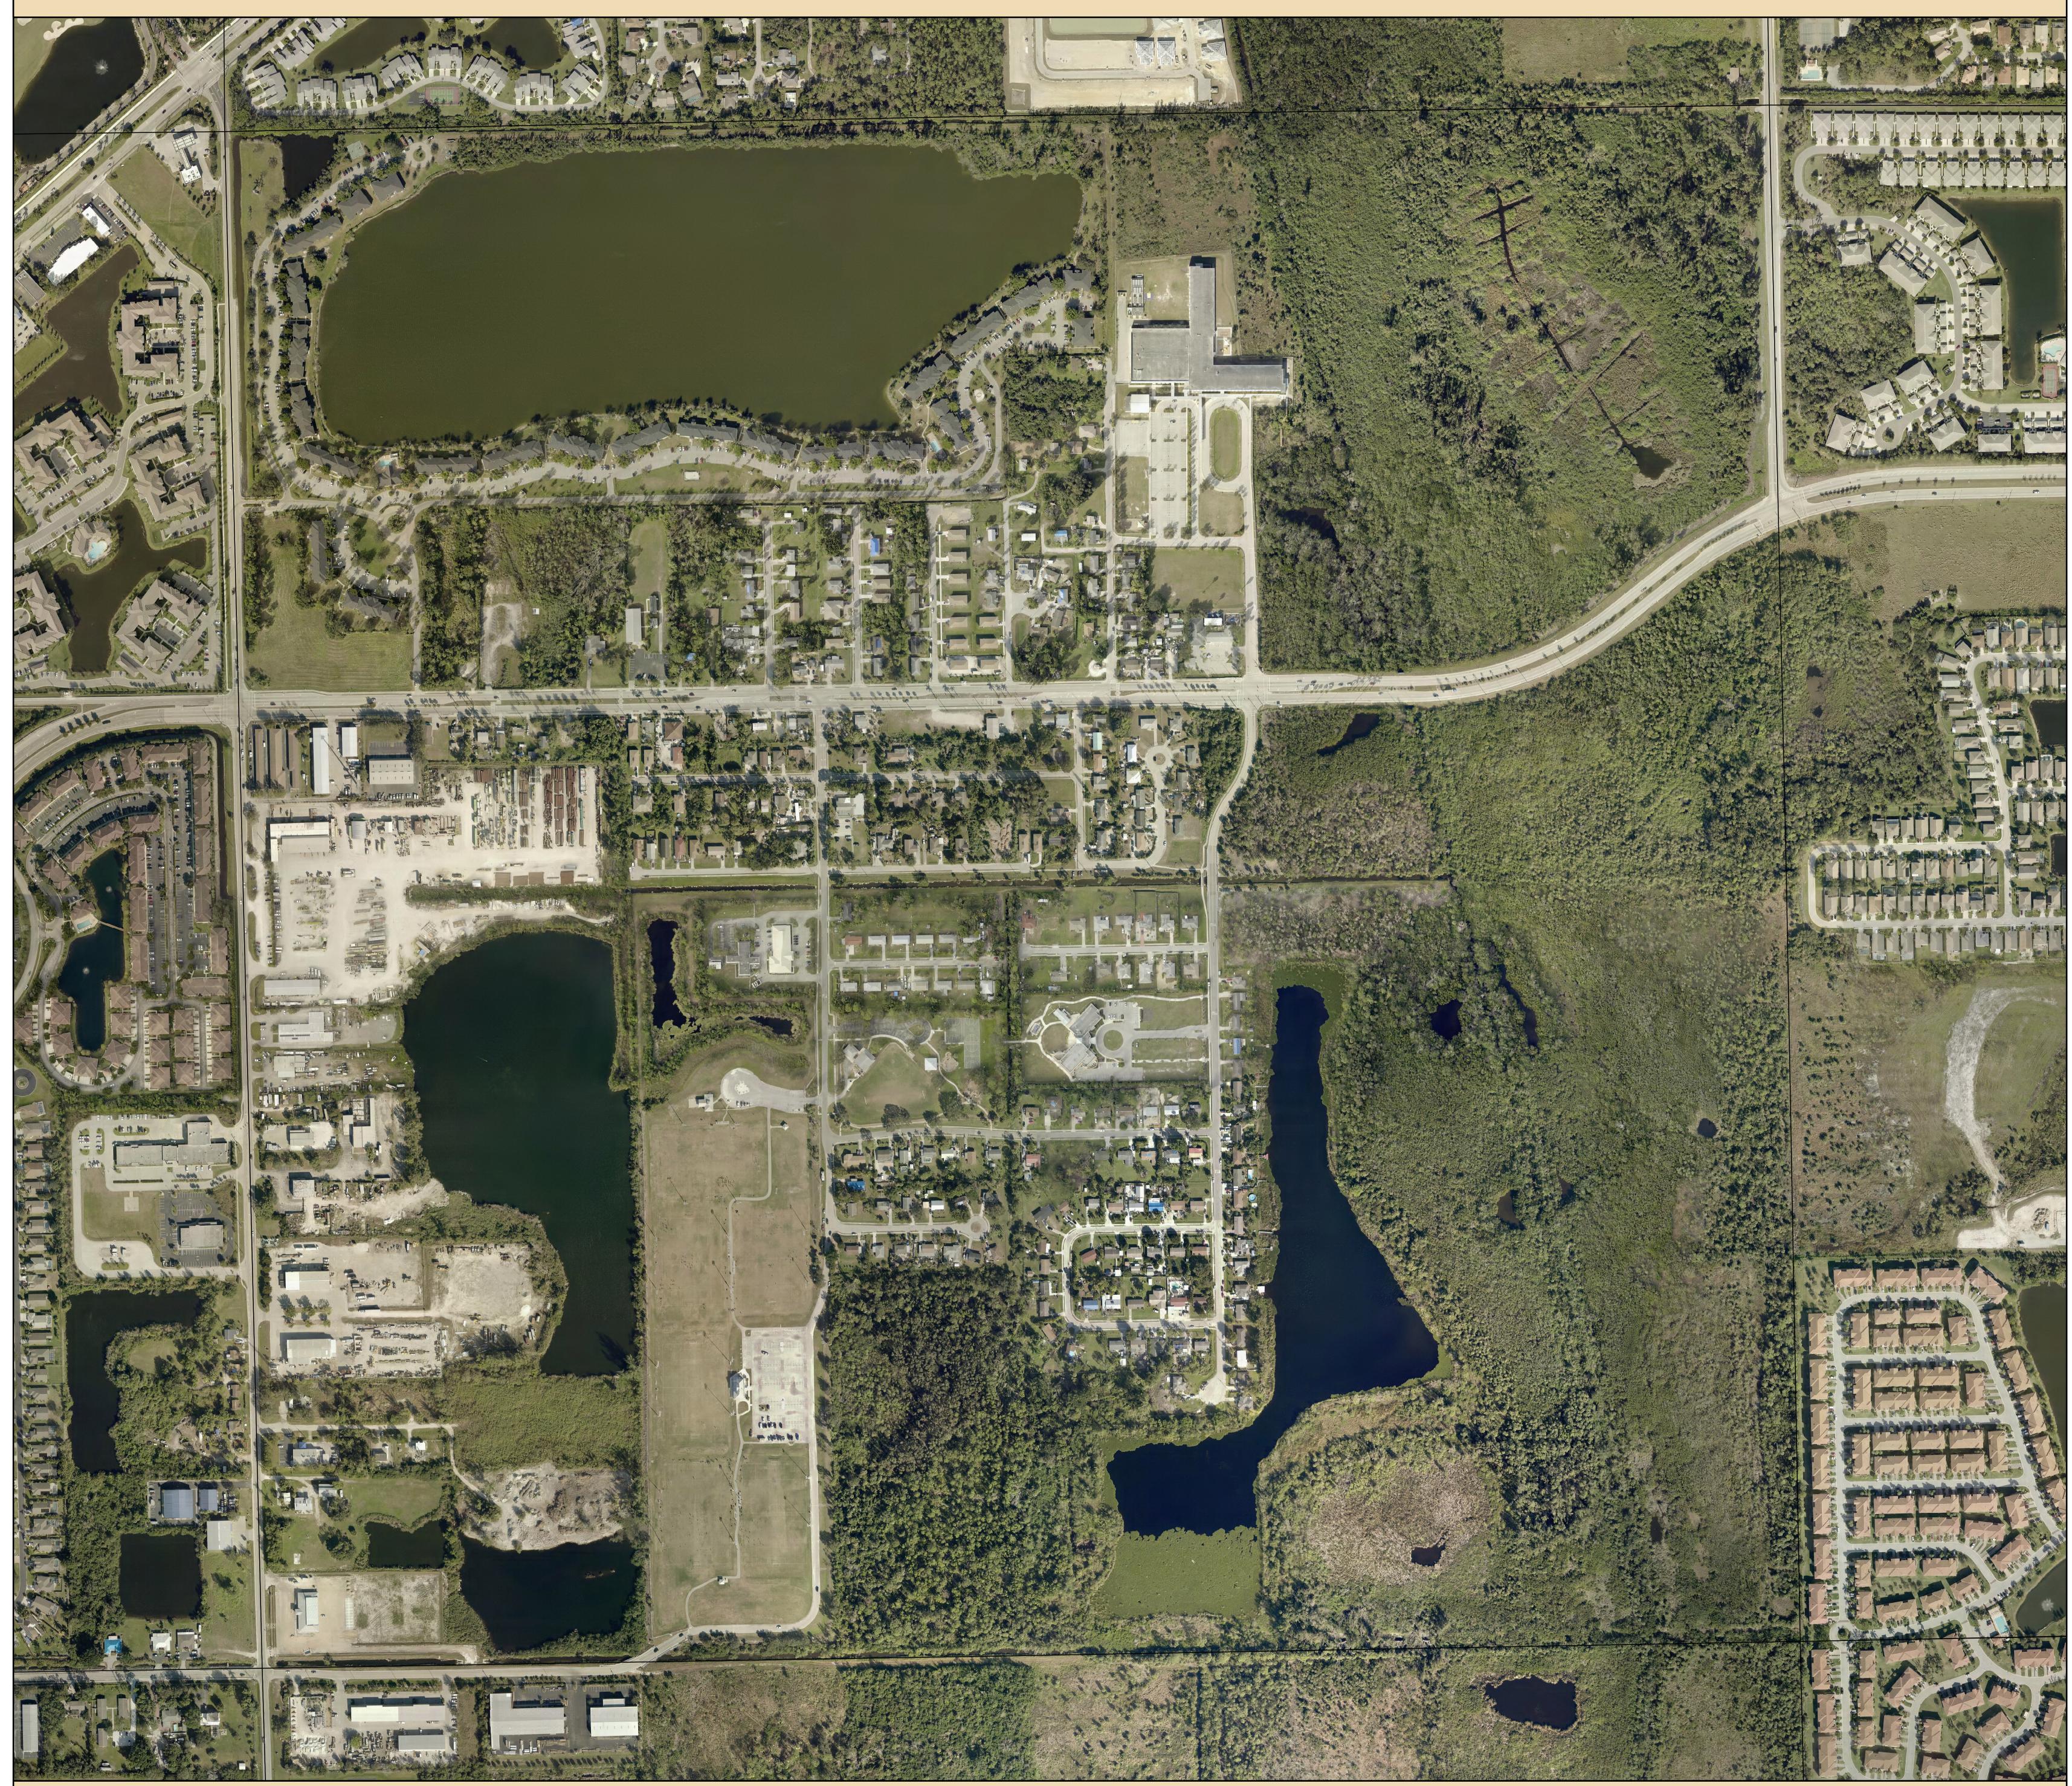

## S32-T45-R24 2018 Aerial

Source: Lee County Property Appraiser
Lee County BOCC
Pictometry

Aerial Date: January, 2018

Map Date: December 4, 2018

Prepared By: Walter Idlette

File Location: G:\ArcMapMXD\2018\S32-T45-R24 2018 Aerial\_36x36.mxd
G:\StockMaps\StockMapsPDF\2018\S32-T45-R24 2018 Aerial\_36x36.pdf

Map Scale: 1 inch = 200 feet

for **Plot Size:** 36" x 36"