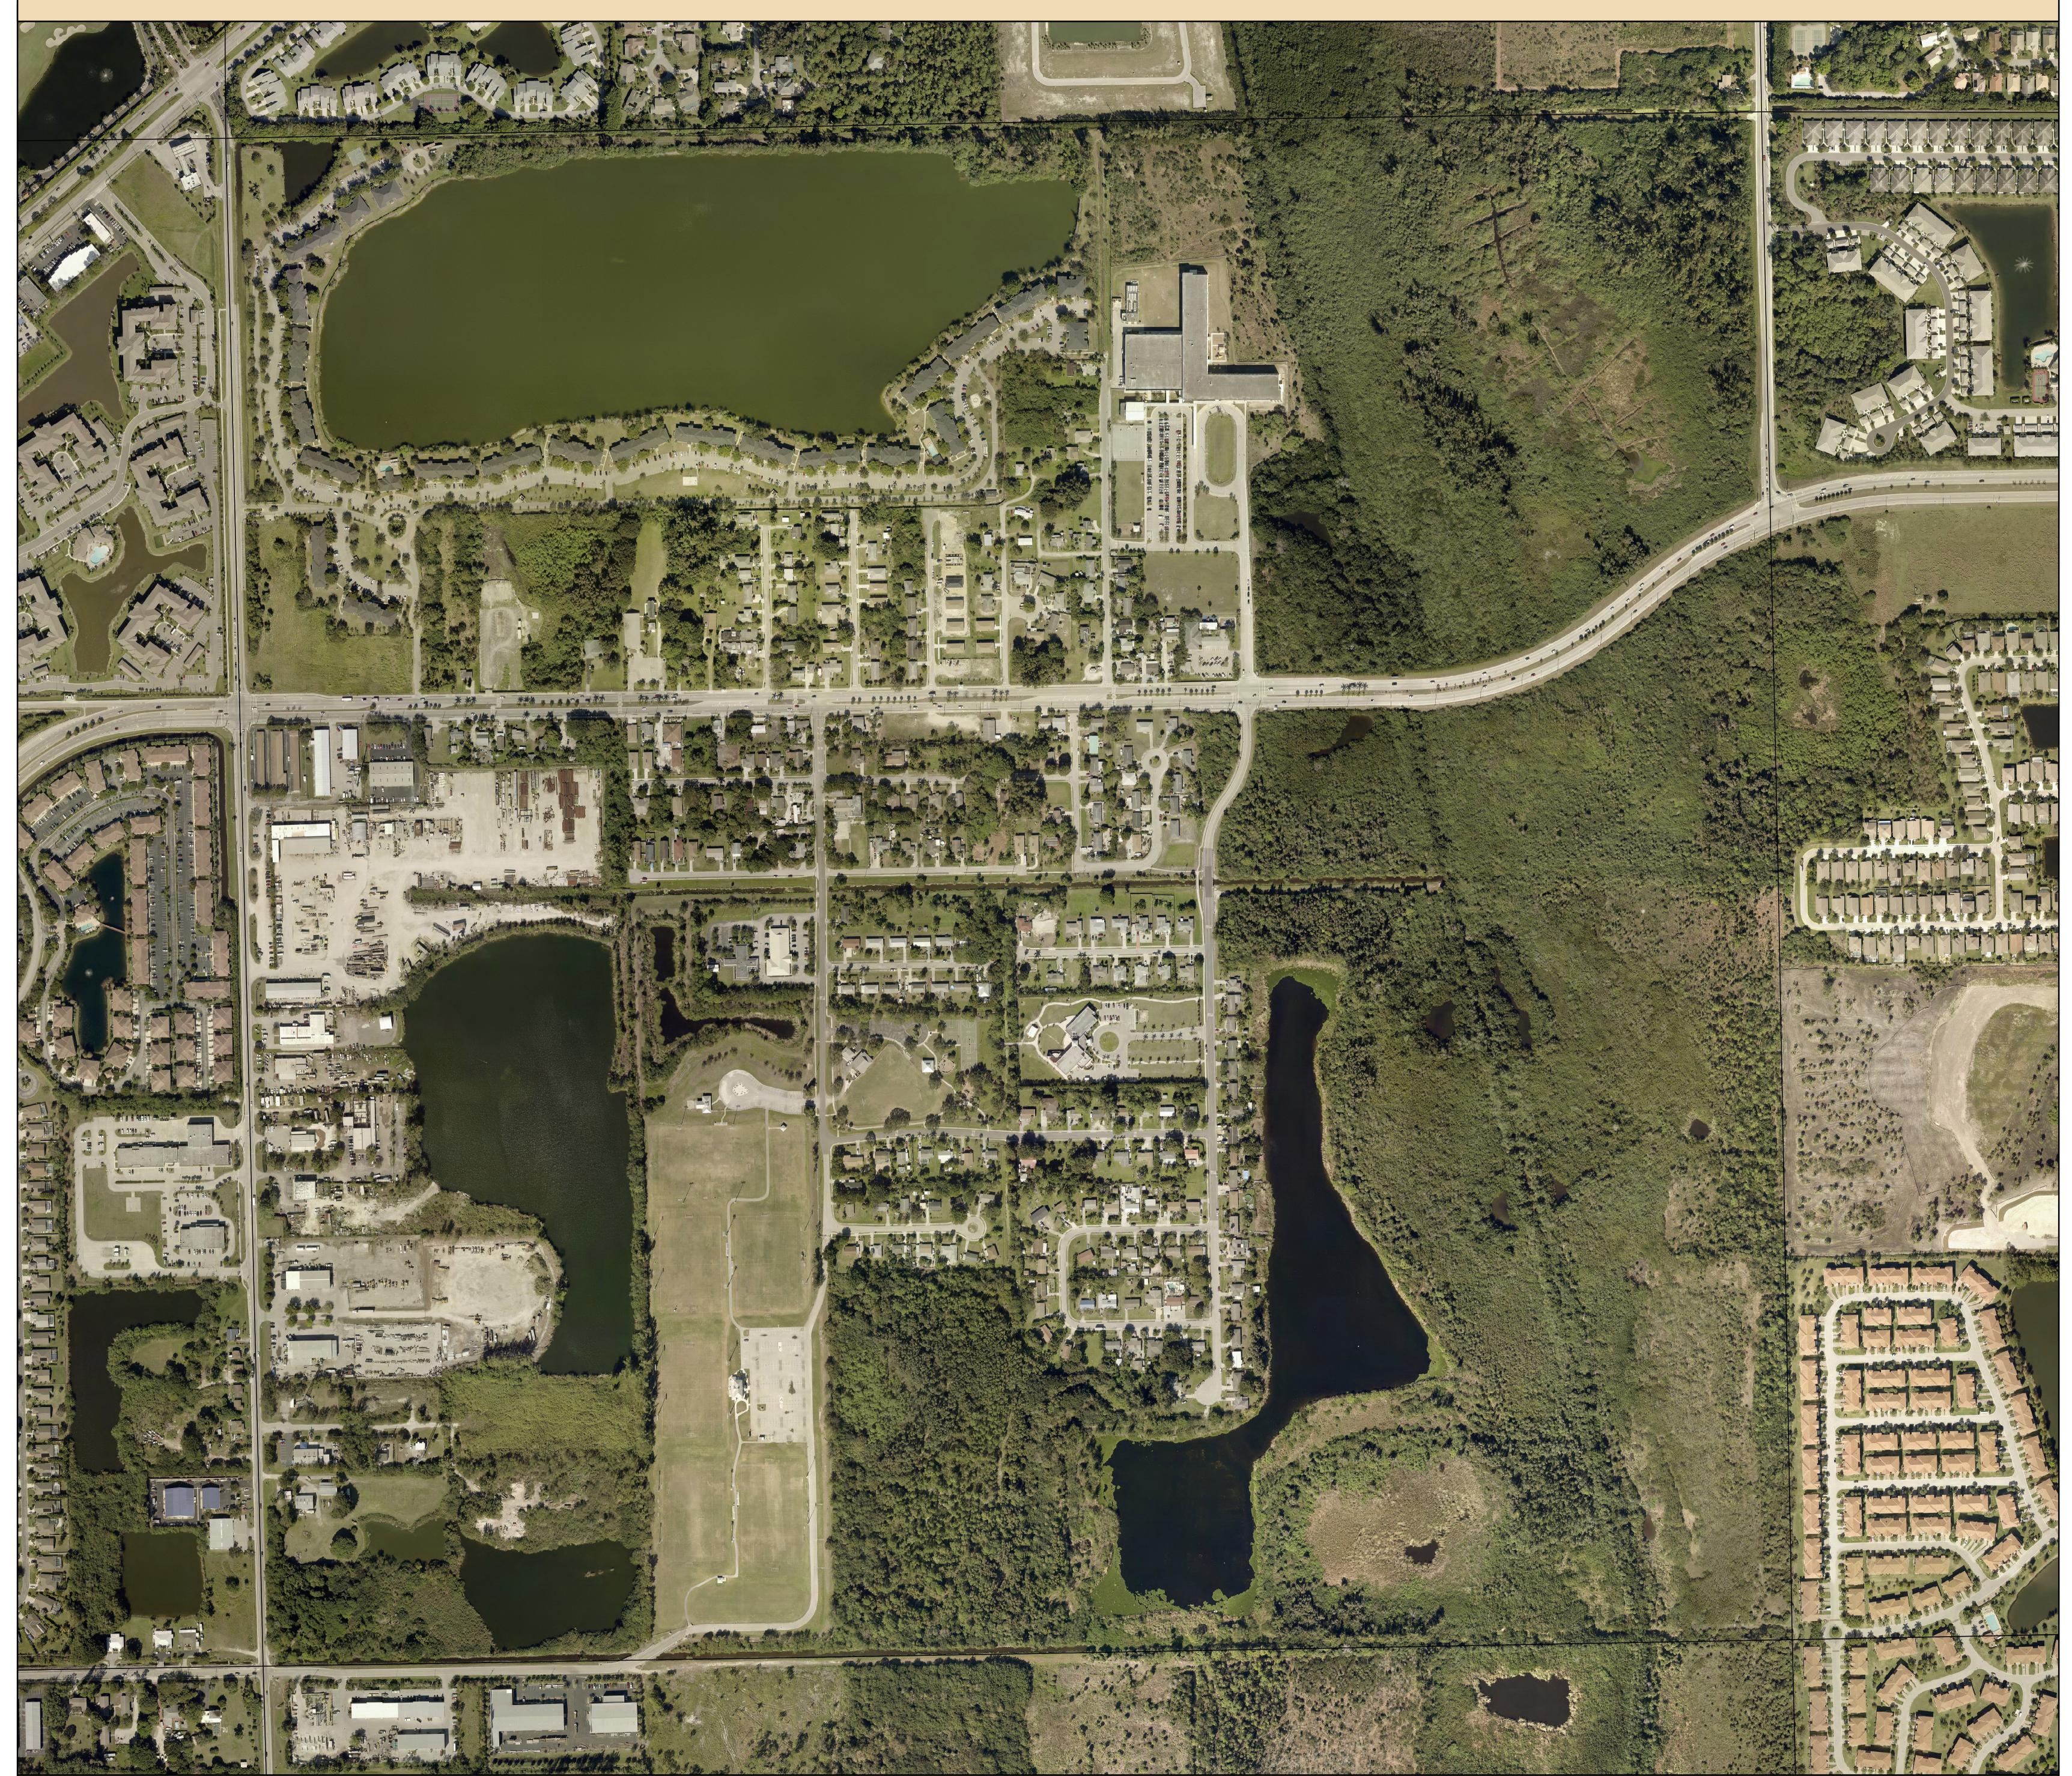

## S32-T45-R24 2017 Aerial

Source: Lee County Property Appraiser
Lee County BOCC
Pictometry

Aerial Date: January, 2016

Aerial Date: January, 2016

Map Date: October 23, 2017

Prepared By: Walter Idlette

File Location: G:\ArcMapMXD\2017\S32-T45-R24 2017 Aerial\_36x36.mxd G:\StockMaps\StockMapsPDF\2017\S32-T45-R24 2017 Aerial\_36x36.pdf

Map Scale: 1 inch = 200 feet fo

for **Plot Size:** 36" x 36"