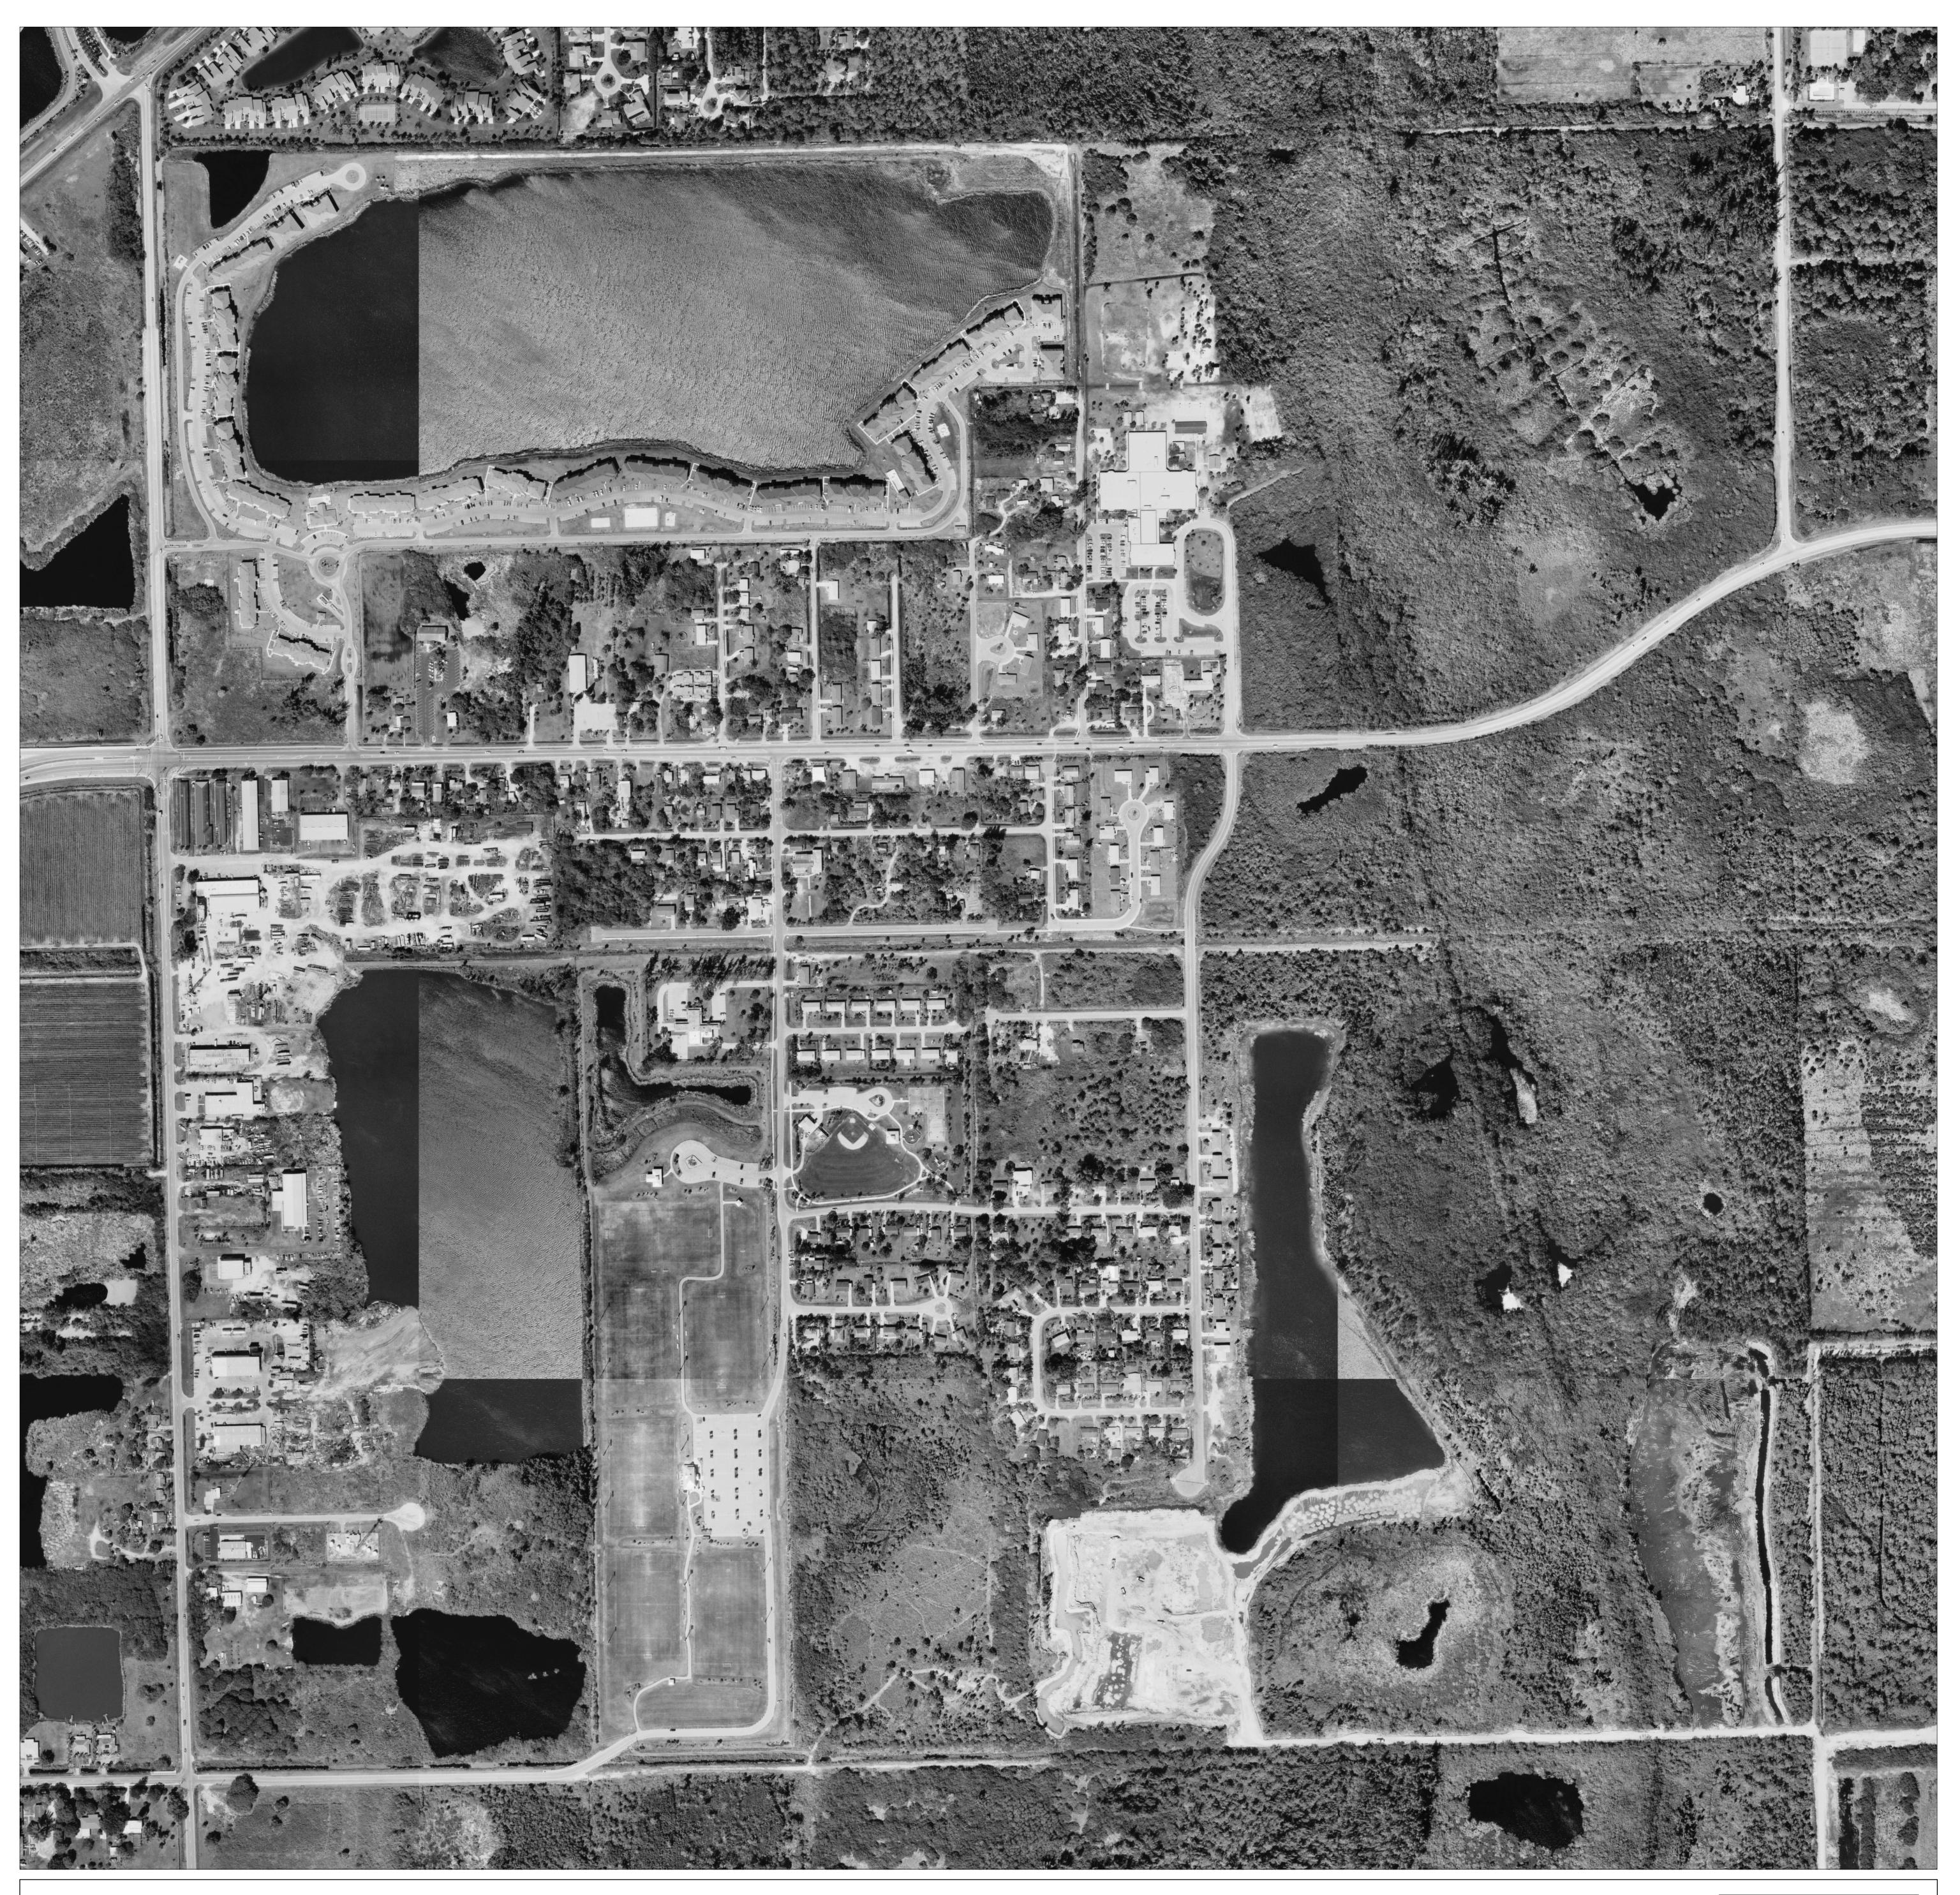

Maps and documents made available to the public by the Lee County Property Appraiser's Office are not legally recorded maps or surveys and are not intended to be used as such. The maps and documents are created as part of a Geographic Information System (GIS) that compiles records, information, and data from various cities, county, state and federal sources. The source data may contain errors. For additional information regarding Earthdata aerials, see final report of topographic survey for Lee County FI orida dated 3/31/06. The original Earthdata map and its attached report are not valid without the signature and original raised seal of a Florida licensed Surveyor and Mapper which can be found on the report.

SECTION TOWNSHIP RANGE