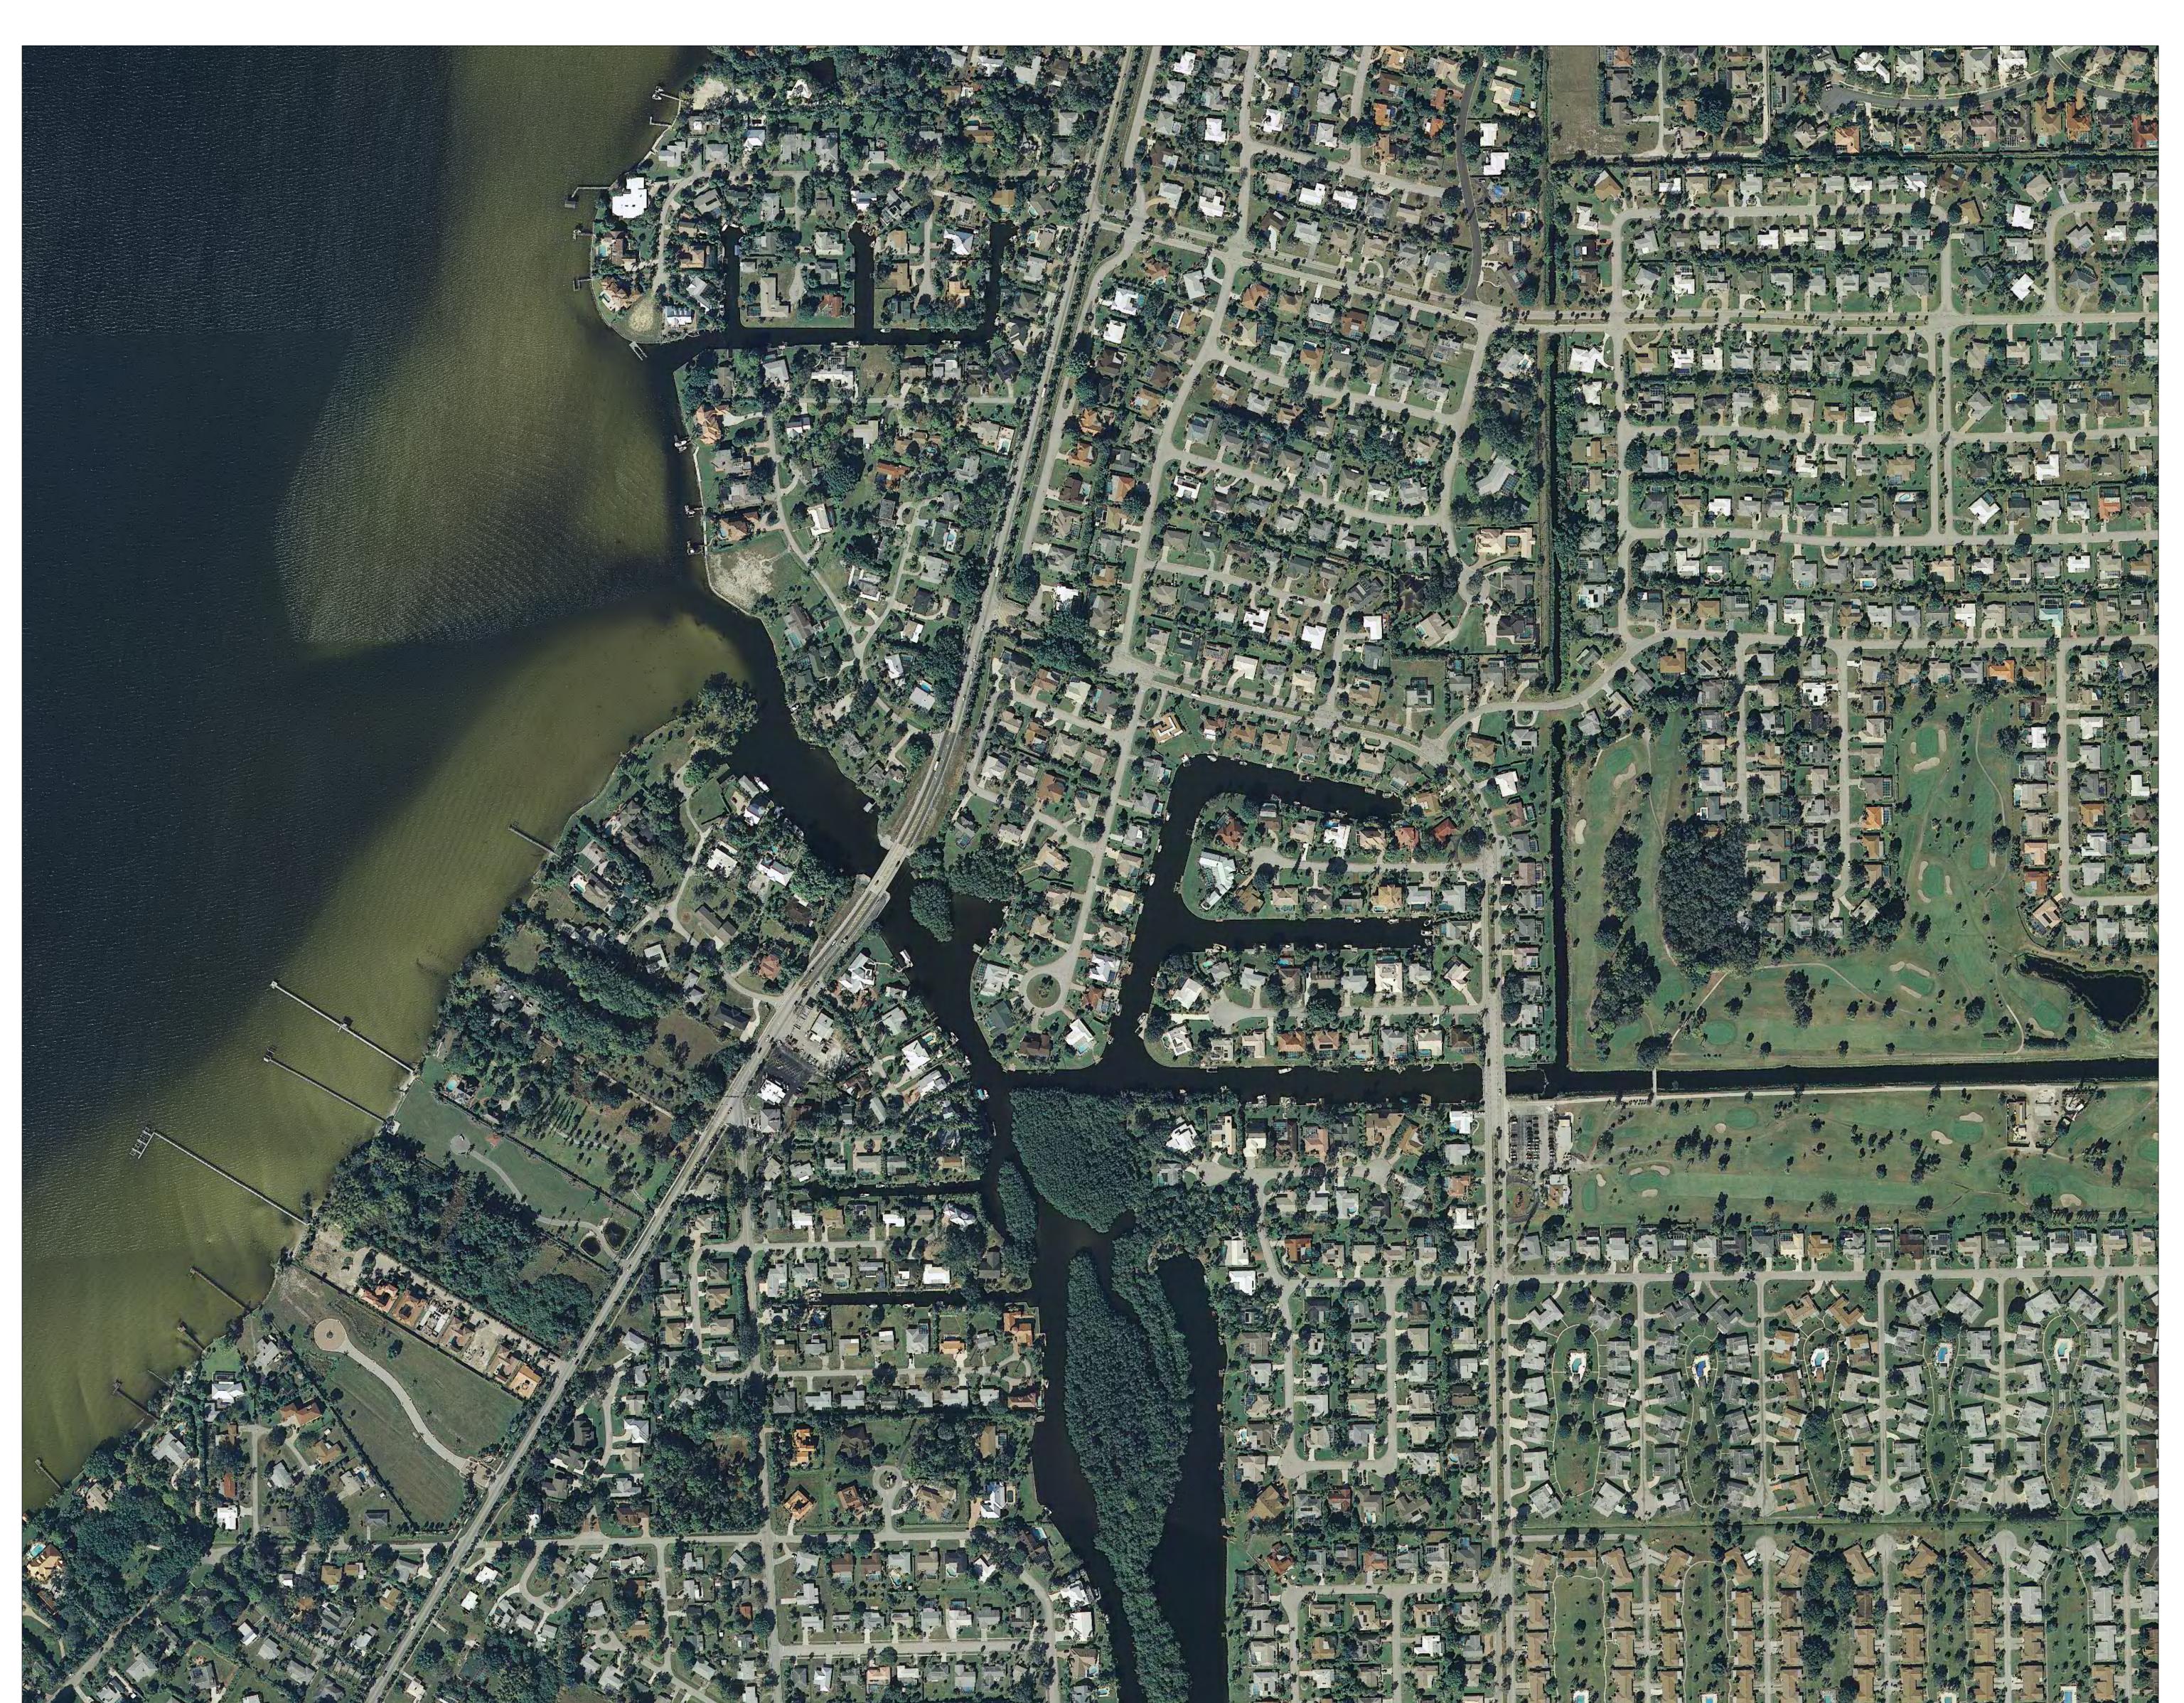

Prepared by G.I.S. Department Lee County Property Appraiser's Office Kenneth M. Wilkinson, C.F.A. Property Appraiser Print Date: September 2008

| 200 | 100 | 0 | 200 | 400  |
|-----|-----|---|-----|------|
|     |     |   |     | Feet |

1 inch equals 200 feet

SEE FINAL REPORT OF TOPOGRAPHIC SURVEY FOR LEE COUNTY FLORIDA DATED 07/15/08. THE ORIGINAL GMR AERIAL SURVEYS INC. dba PHOTO SCIENCE FILE AND ITS ATTACHED REPORT ARE NOT VALID WITHOUT THE SIGNATURE AND ORIGINAL RAISED SEAL OF A FLORIDA LICENSED SURVEYOR AND MAPPER WHICH CAN BE FOUND ON THE REPORT. THE MAP AND REPORT ARE NOT FULL AND COMPLETE WITHOUT THE OTHER.

SECTION TOWNSHIP RANGE

S10-T45-R24

95% OF ALL WELL-IDENTIFIED FEATURES IN THIS MAP HAVE BEEN MEASURED TO AN ESTIMATED HORIZONTAL POSITIONAL ACCURACY OF ± 7.6 FEET.

Date of Photography: January 2008

Image prepared by GMR Aerial Surveys, Inc. dba Photo Science #LB7058

ary 2008 Image prepa