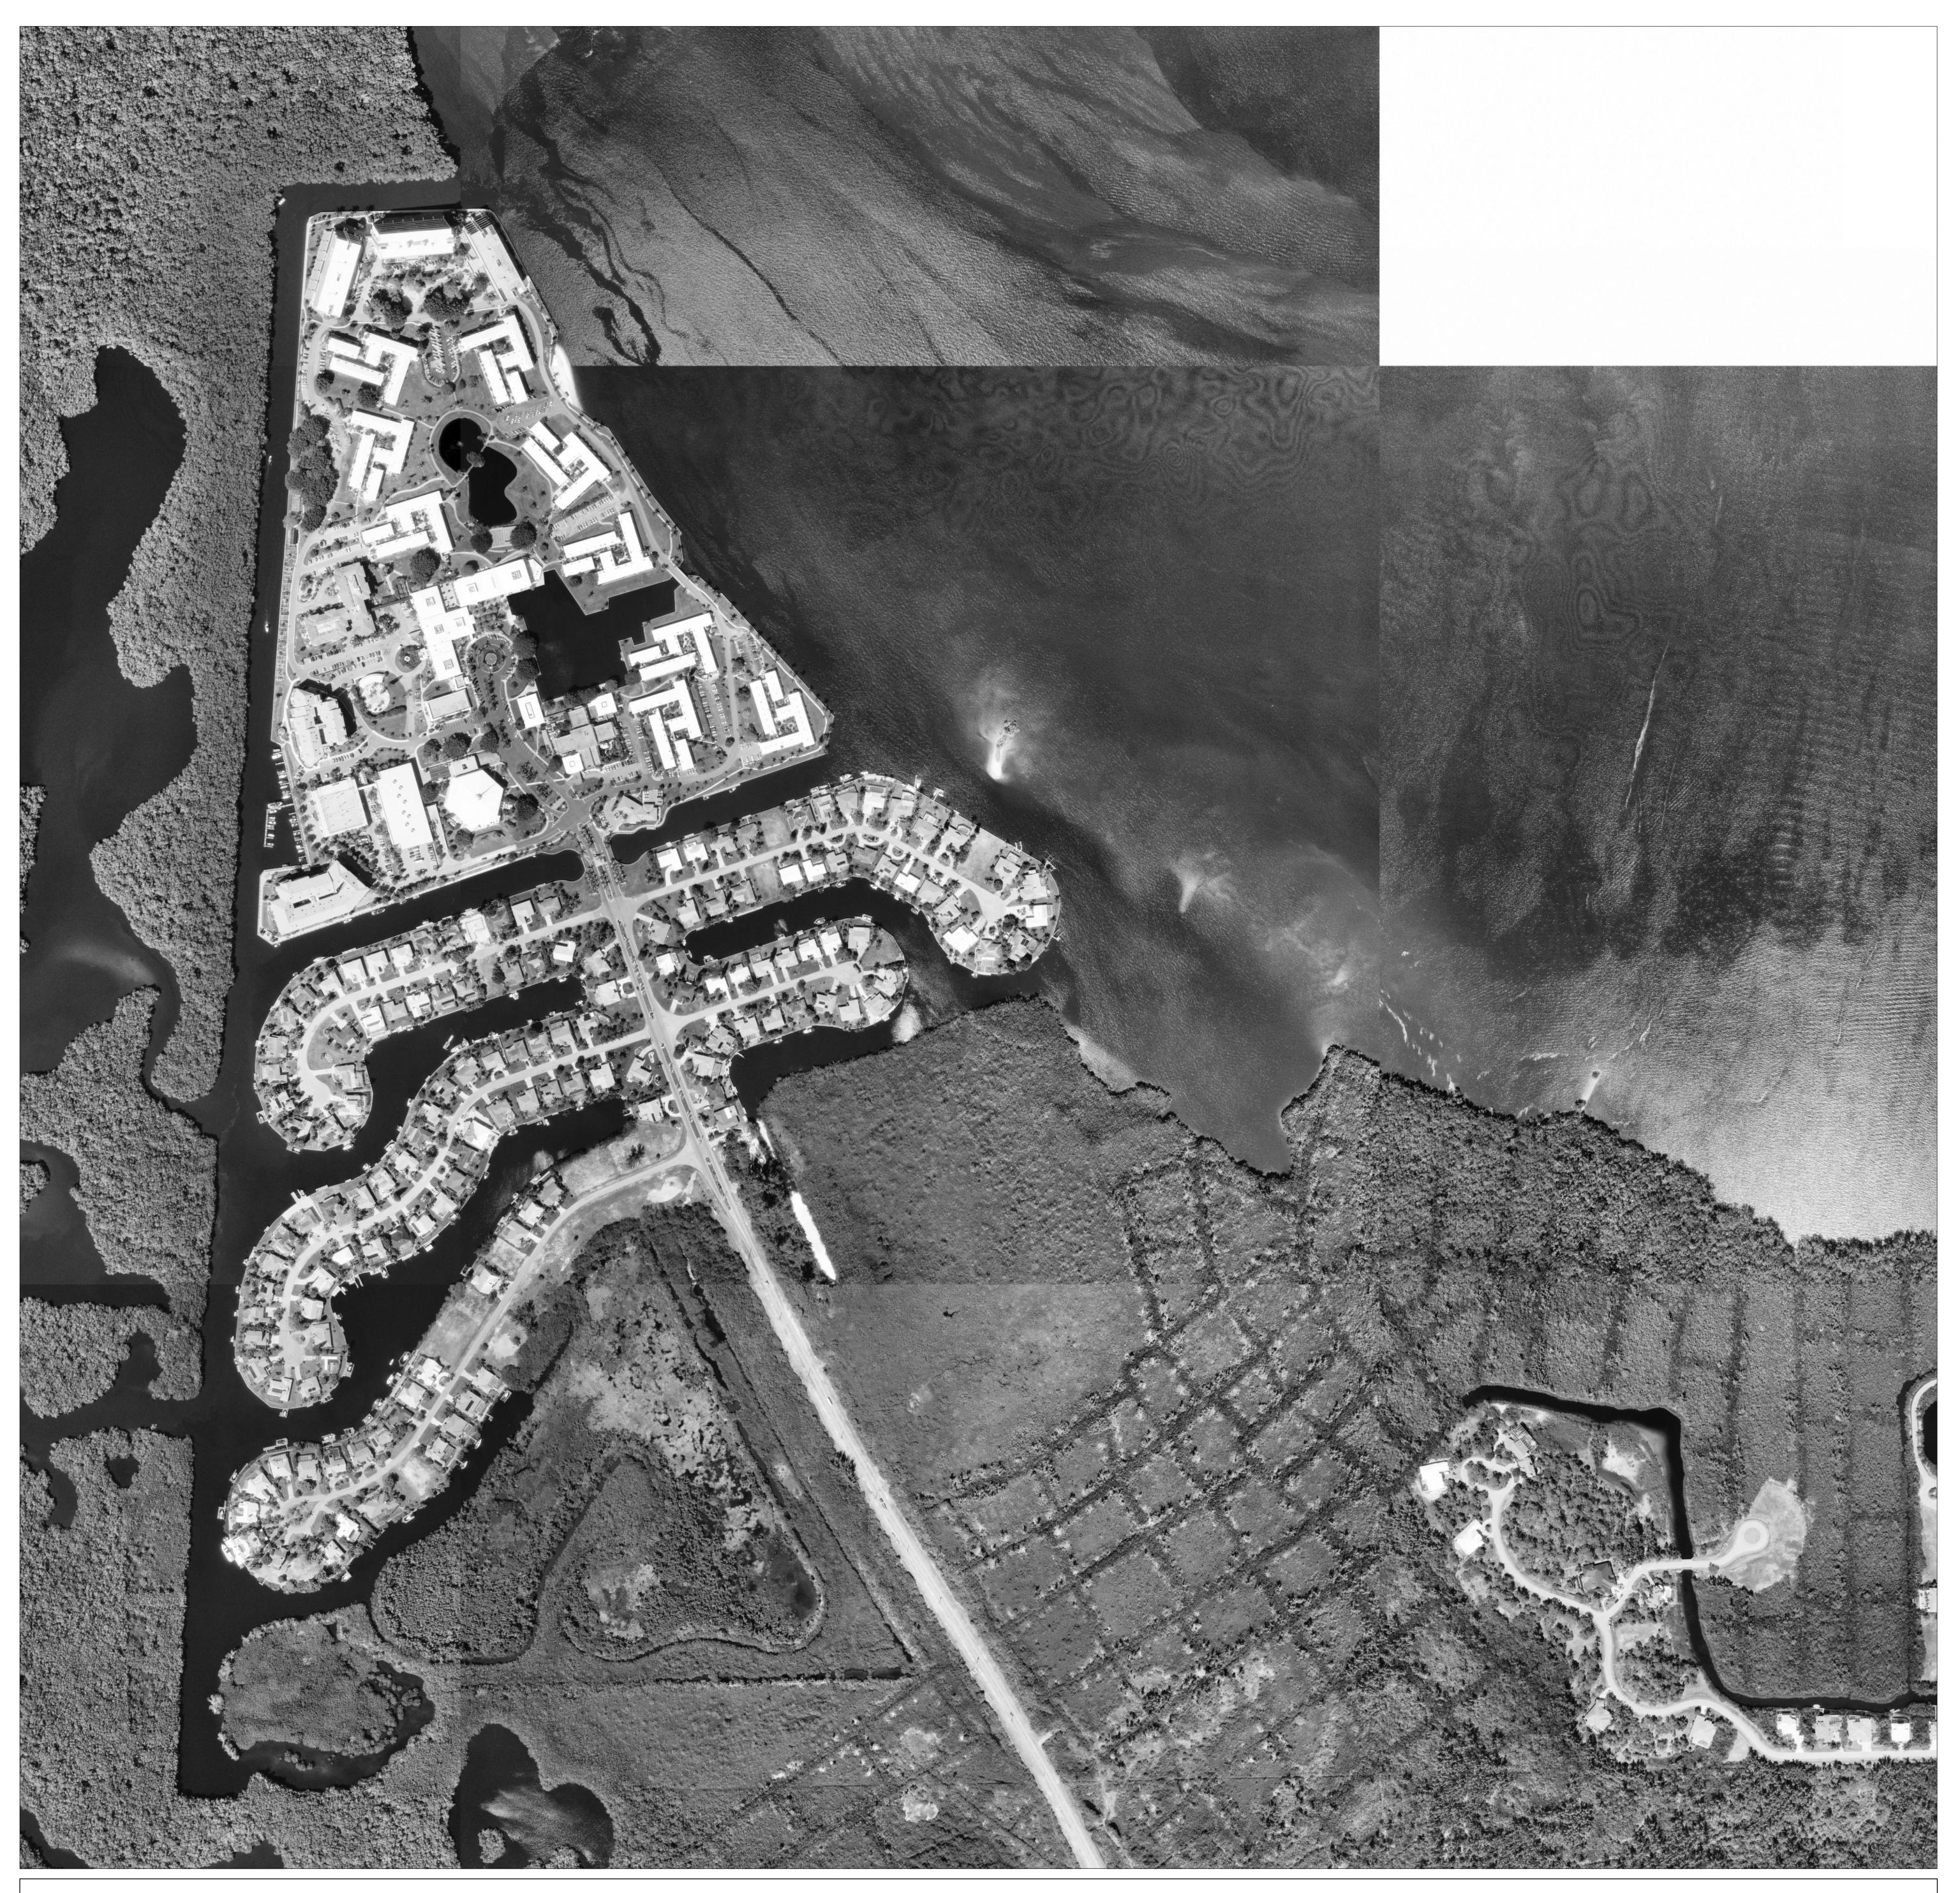

Maps and documents made available to the public by the Lee County Property Appraiser's Office are not legally recorded maps or surveys and are not intended to be used as such. The maps and documents are created as part of a Geographic Information System (GIS) that compiles records, information, and data from various cities, county, state and federal sources. The source data may contain errors. For additional information regarding Earthdata aerials, see final report of topographic survey for Lee County FI orida dated 3/31/06. The original Earthdata map and its attached report are not valid without the signature and original raised seal of a Florida licensed Surveyor and Mapper which can be found on the report.