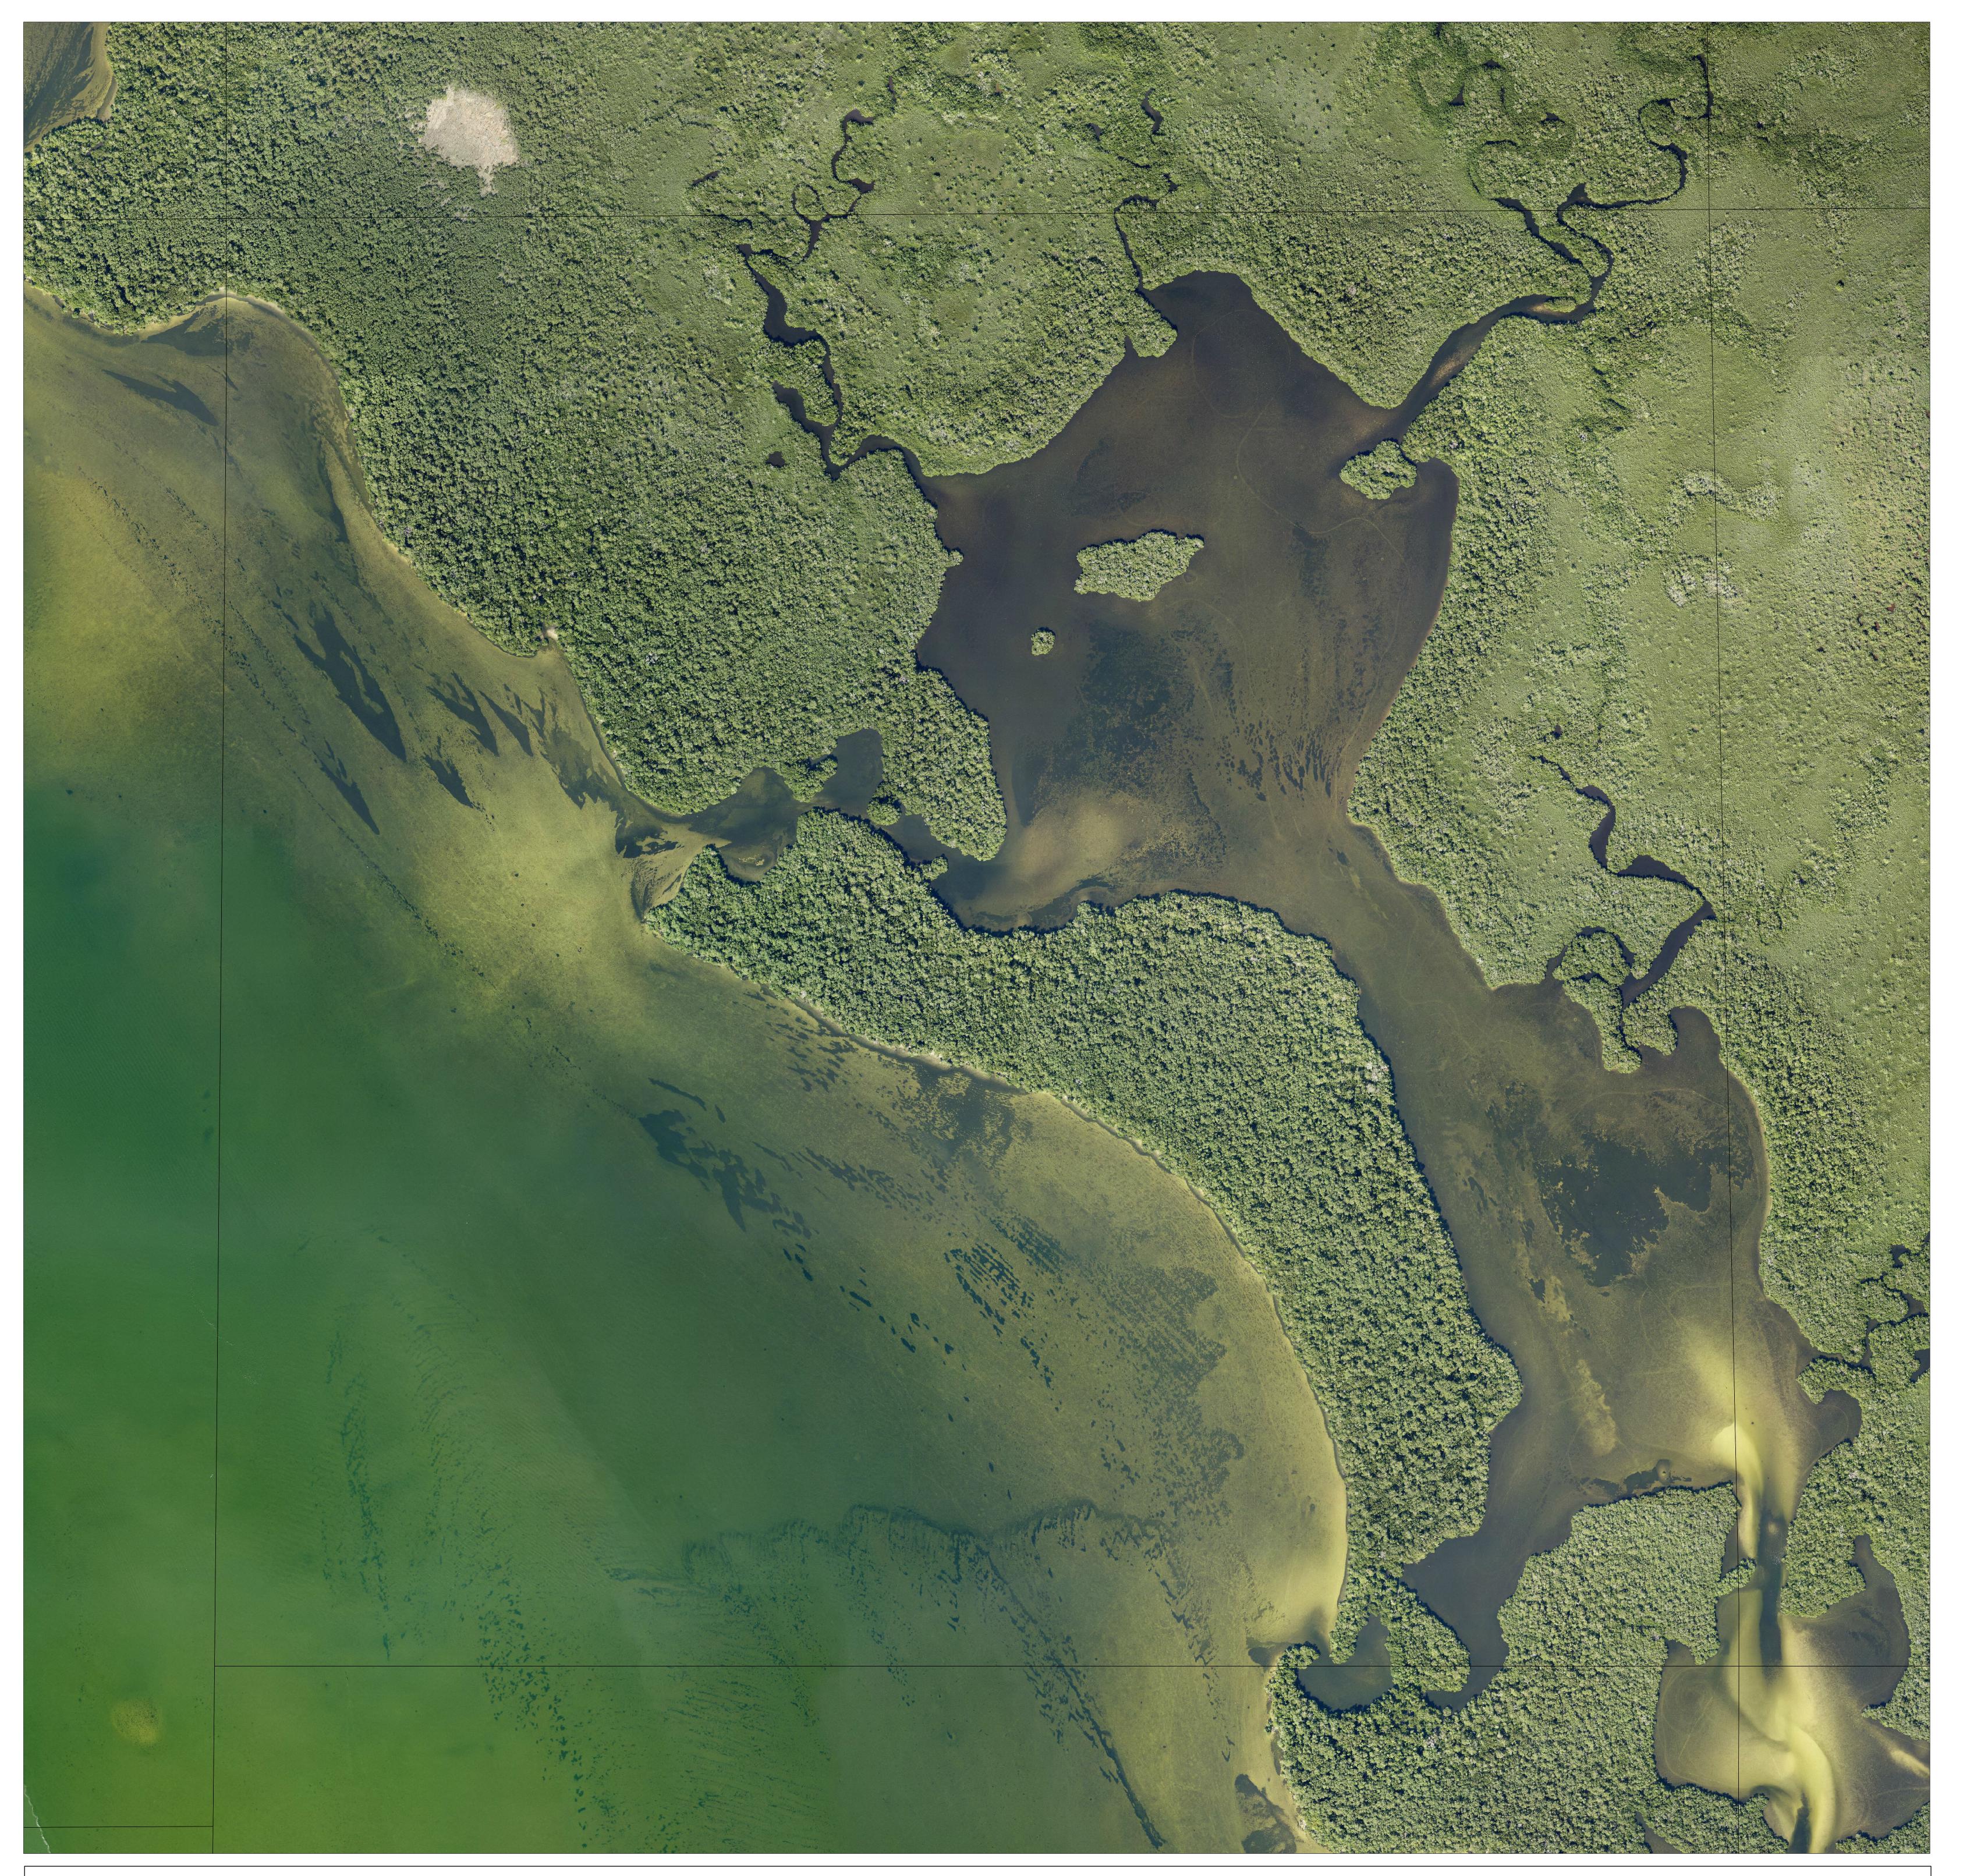

Maps and documents made available by the Lee County Property Appraiser's Office are created as part of a Geographic Information System (GIS) that compiles records, information, and data from various departments, cities, county, state and federal sources. Users are encouraged to examine the documentation or metadata associated with the data on which this map is based for information related to its accuracy, currency, and limitations. Pictometry's Standard Product Individual Orthogonal Imagery frames meet or exceed National Map Accuracy Standards and have been compiled to meet horizontal accuracy at a 95% confidence interval.