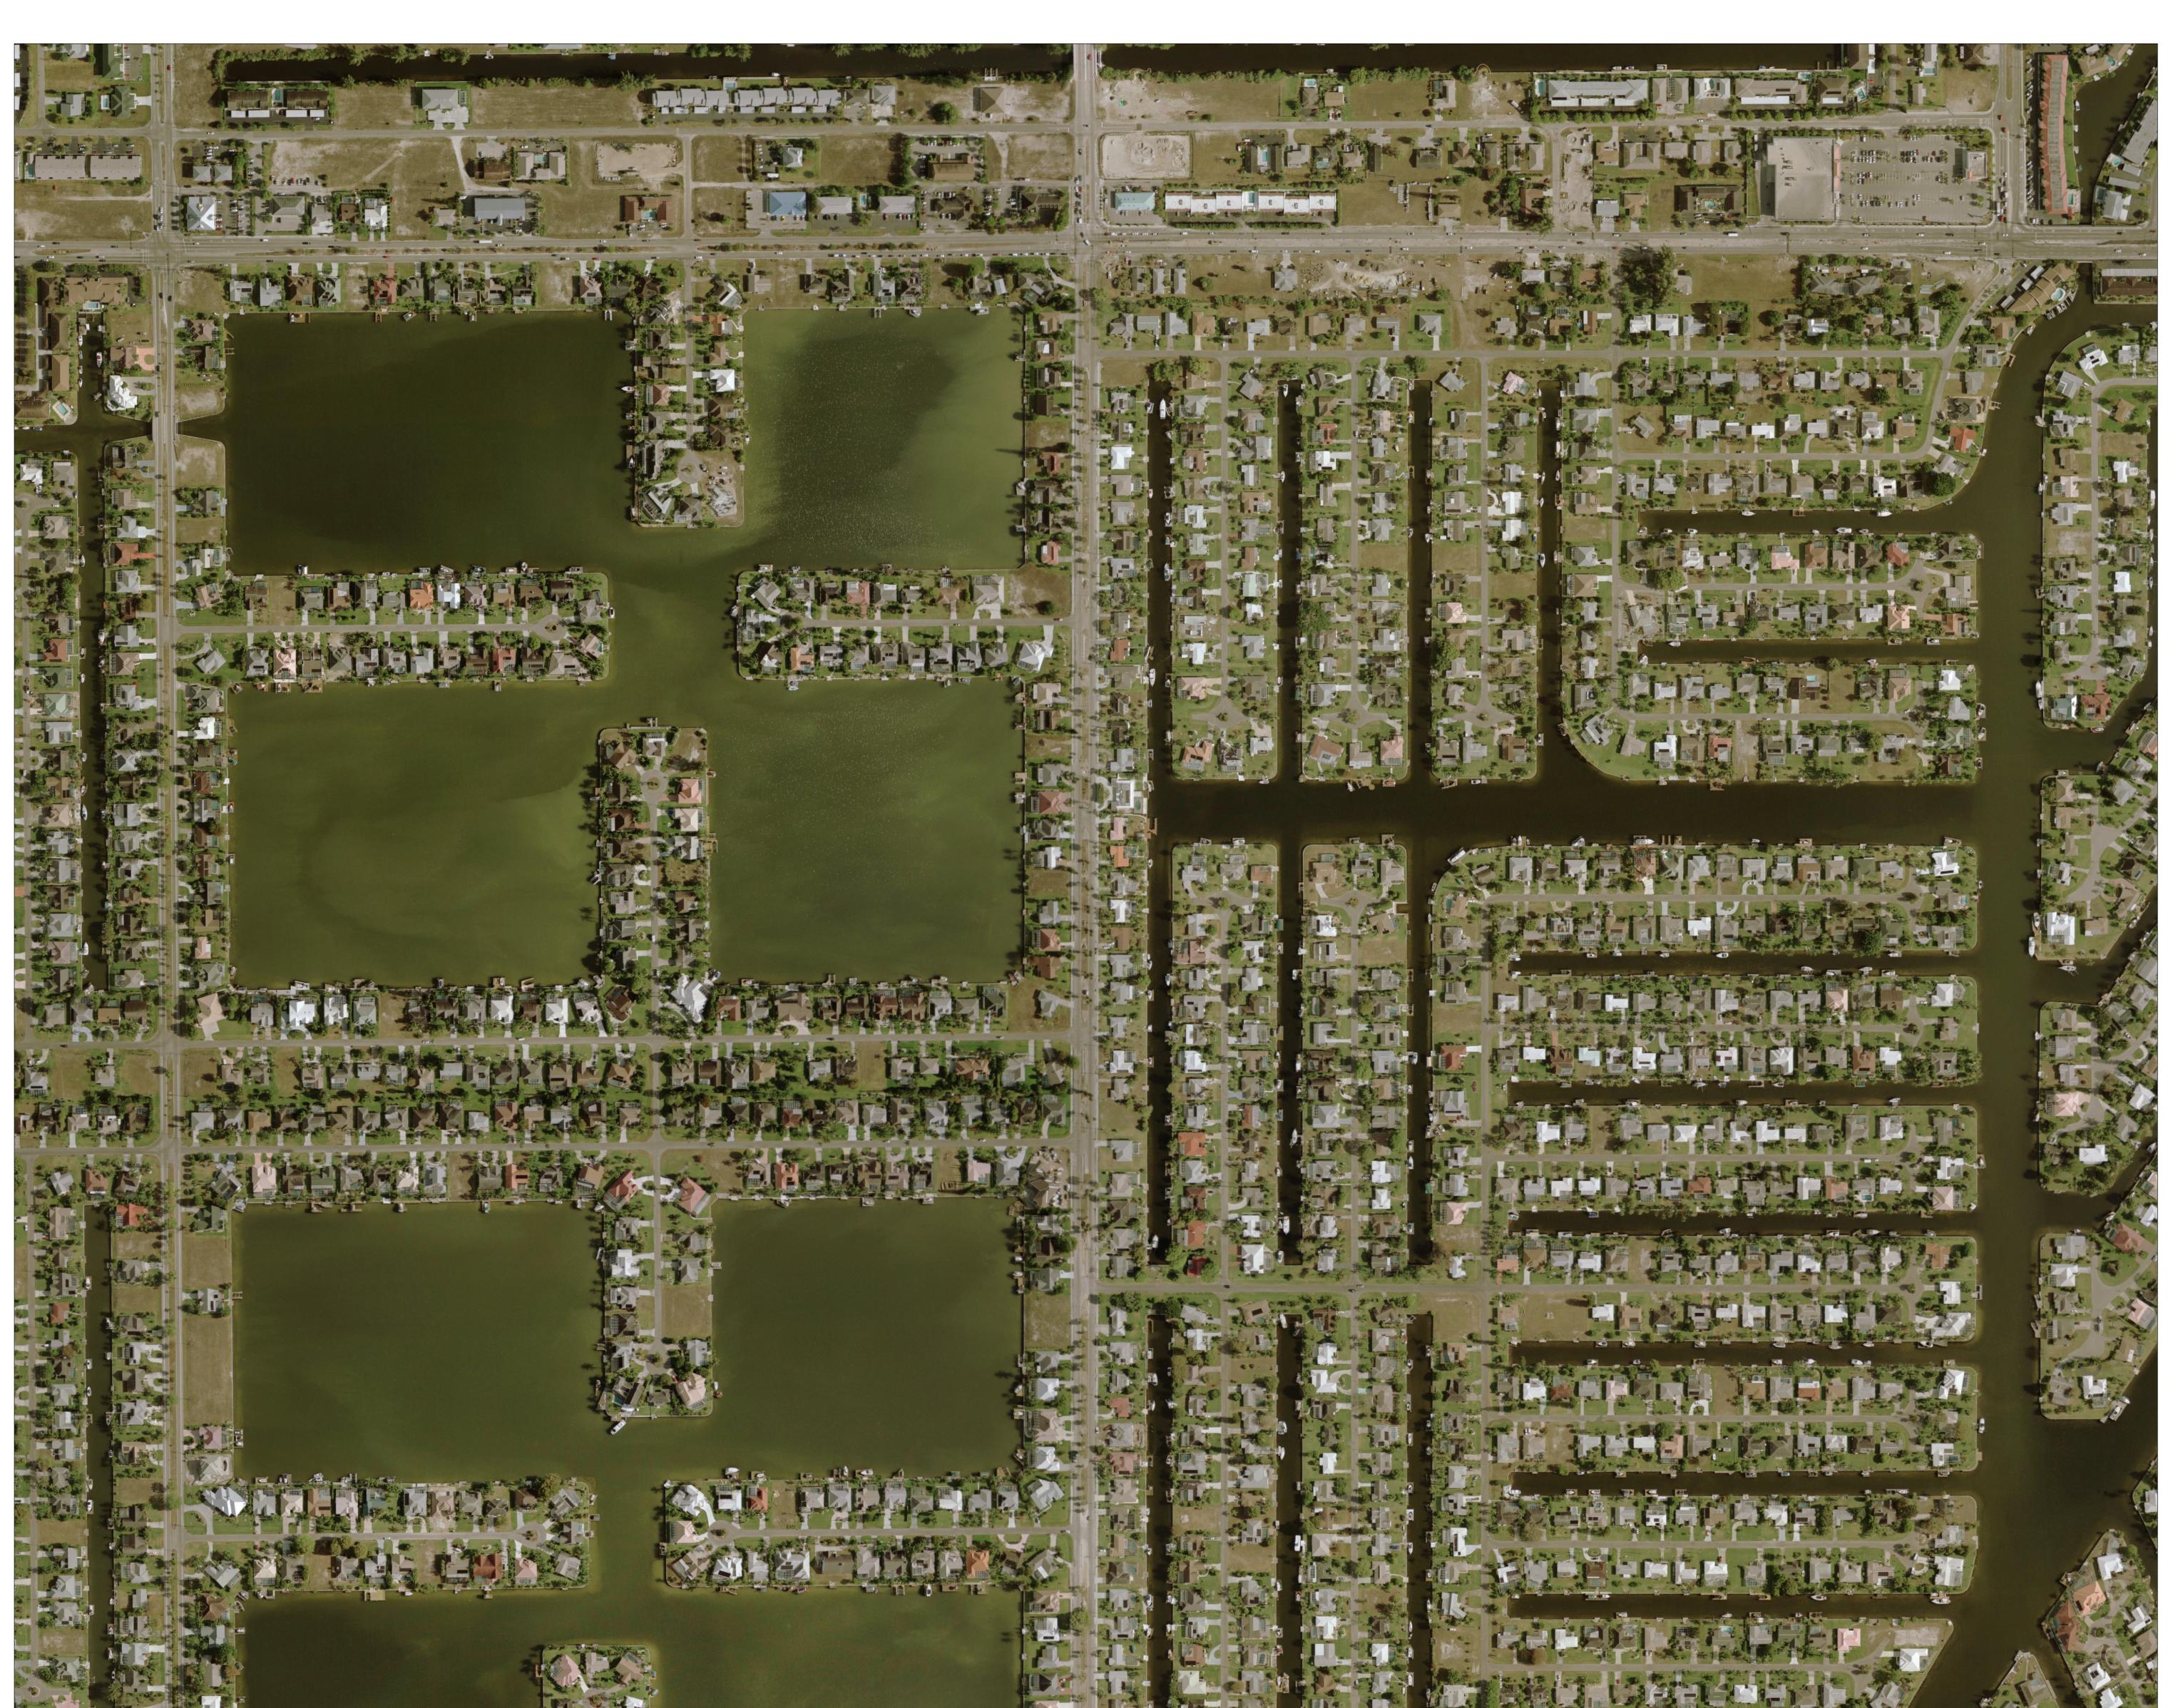

| LEE CO            | OUNTY   |
|-------------------|---------|
| S O U T H W E S T | FLORIDA |

Prepared by G.I.S. Department Lee County Property Appraiser's Office Kenneth M. Wilkinson, C.F.A. Property Appraiser Print Date: September 2007

| 200 | 100 | 0 | 200 | 400  |
|-----|-----|---|-----|------|
|     |     |   |     | Feet |

1 inch equals 200 feet

| AERIALS PREPARED BY:              |  | IC TECHNOLOGIES, INC.<br>CLEARWATER, FL 33765 |
|-----------------------------------|--|-----------------------------------------------|
| FOR THE DEPARTMENT OF REVENUE     |  | FOR ASSESSMENT PURPOSES ONLY                  |
| Date of Photography: January 2002 |  |                                               |

SECTION TOWNSHIP RANGE