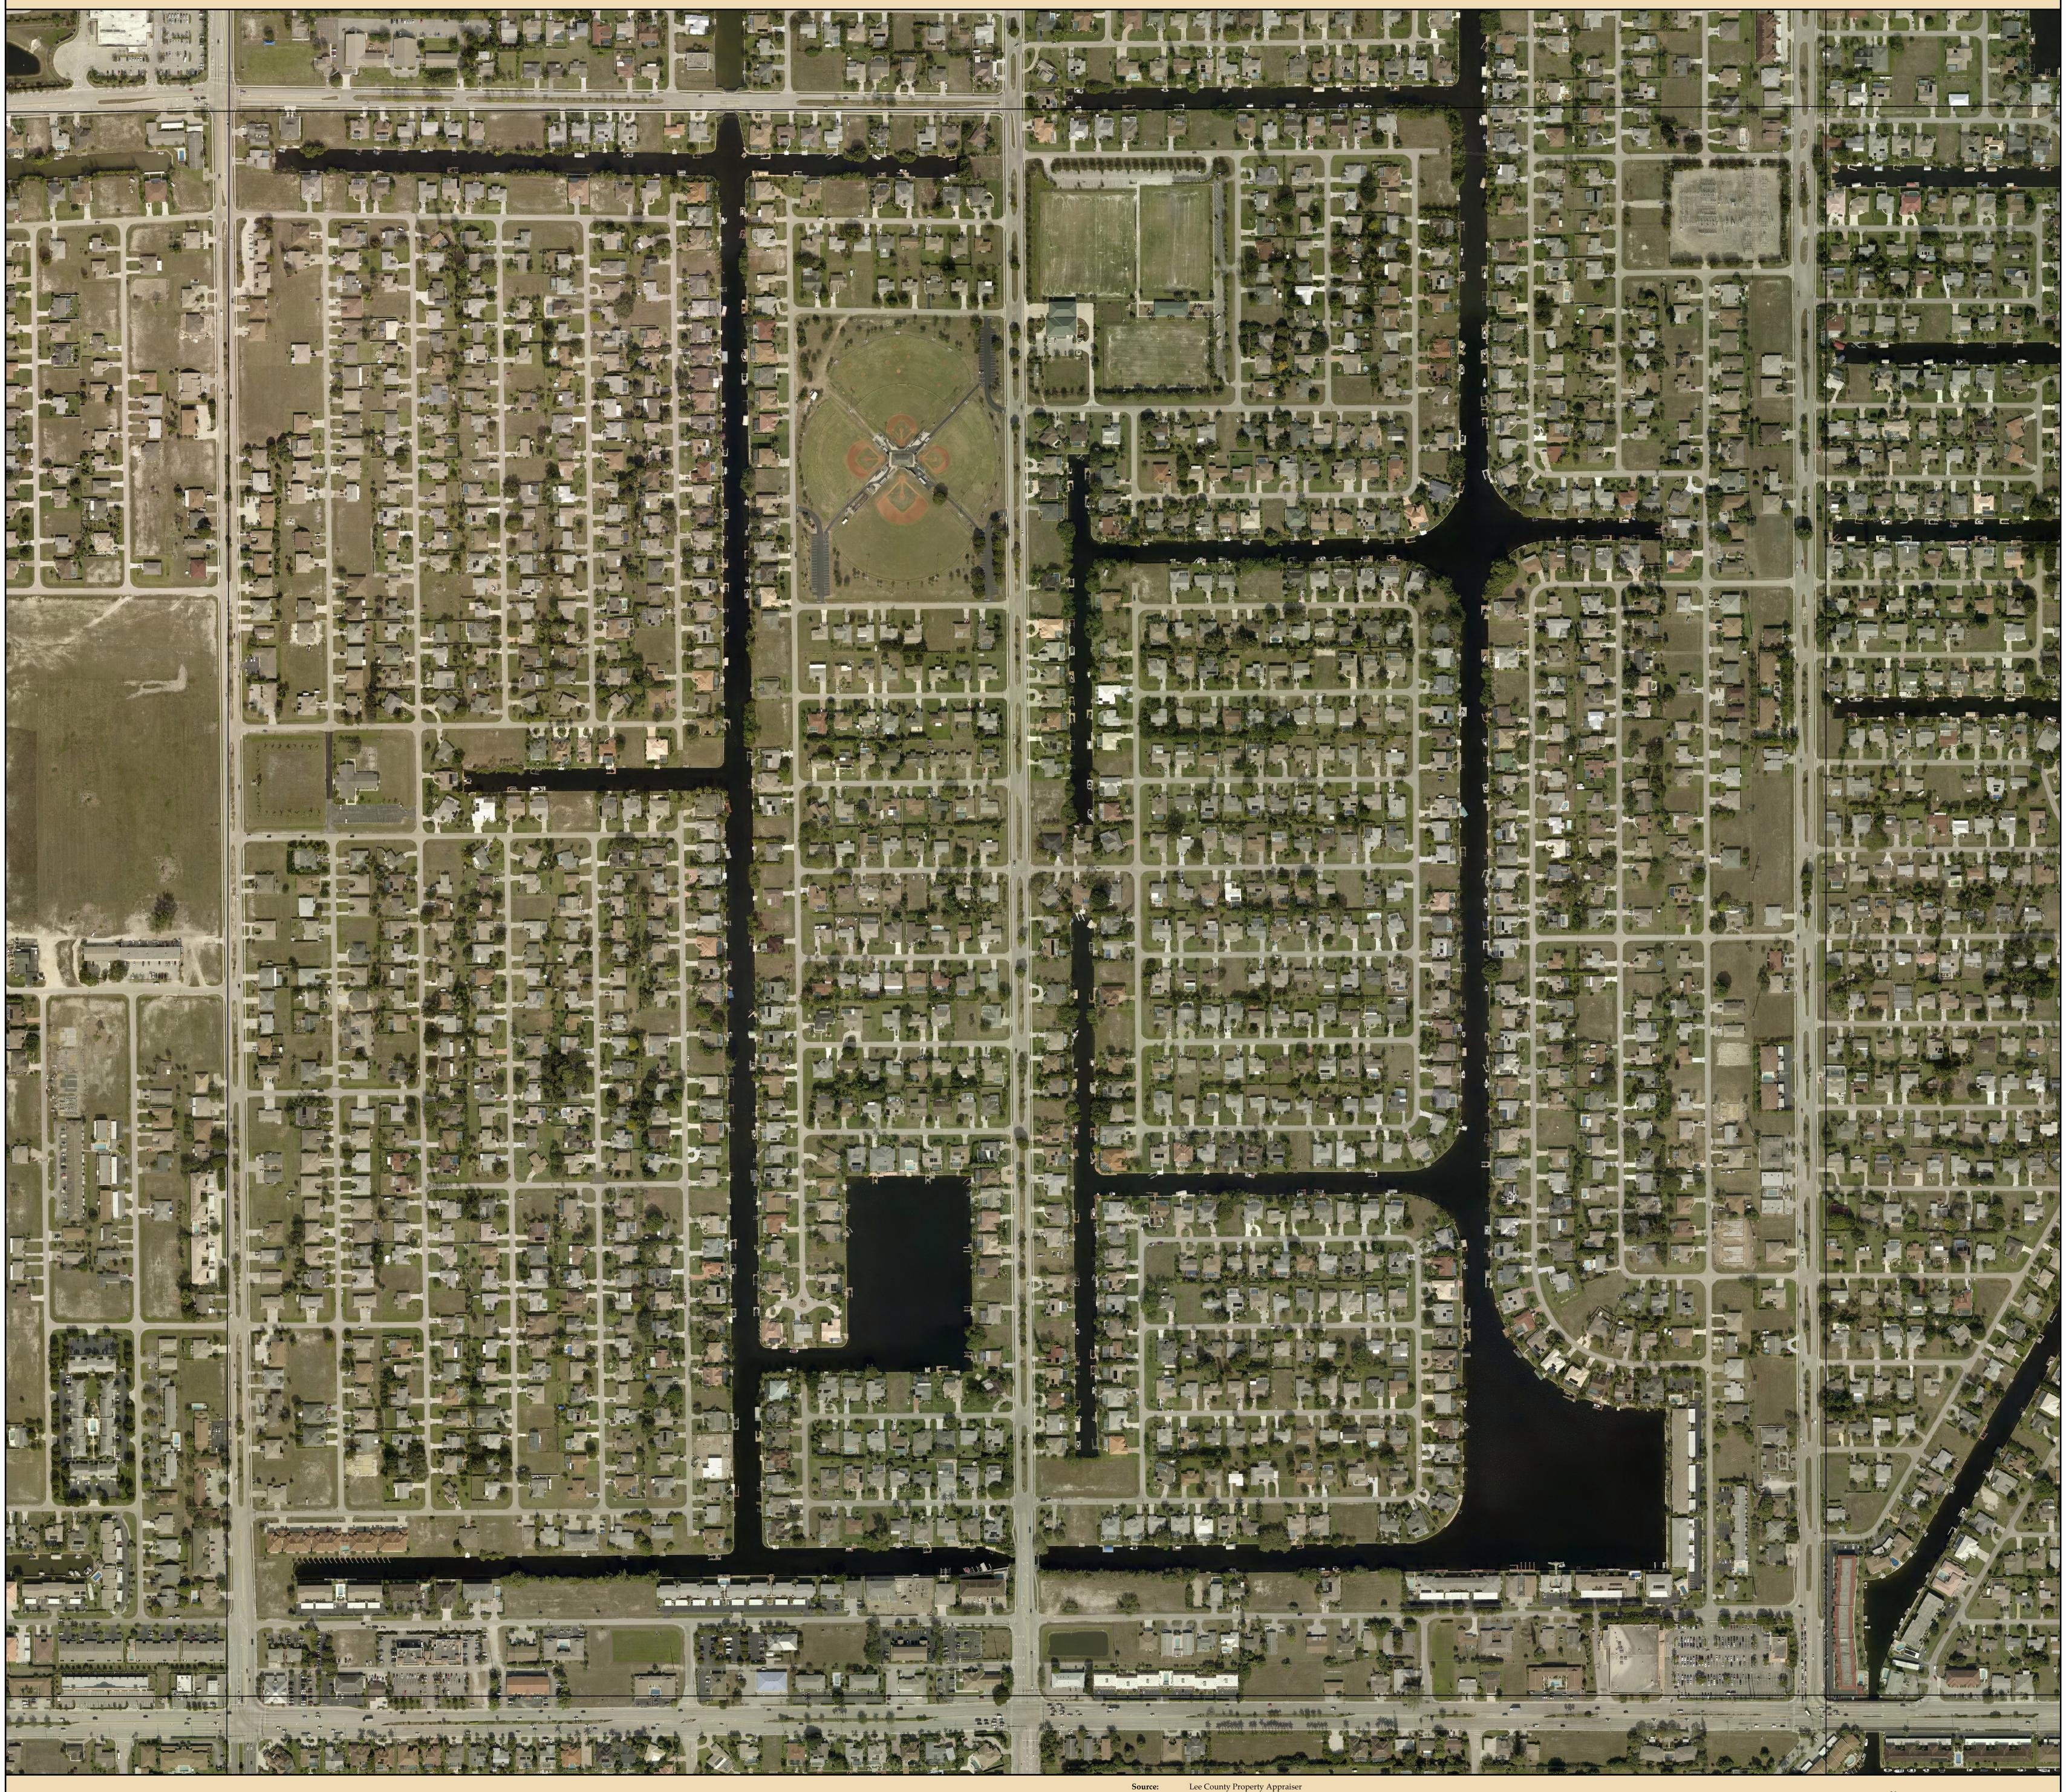

## S11-T45-R23 2017 Aerial

Lee County Property Appraise
Lee County BOCC
Pictometry

Aerial Date: January, 2016

Map Date: October 16, 2017

Prepared By: Walter Idlette

File Location: G:\ArcMapMXD\2017\S11-T45-R23 2017 Aerial\_36x36.mxd
G:\StockMaps\StockMapsPDF\2017\S11-T45-R23 2017 Aerial\_36x36.pdf

**Map Scale:** 1 inch = 200 feet for **Plot Size:** 36" x 36"