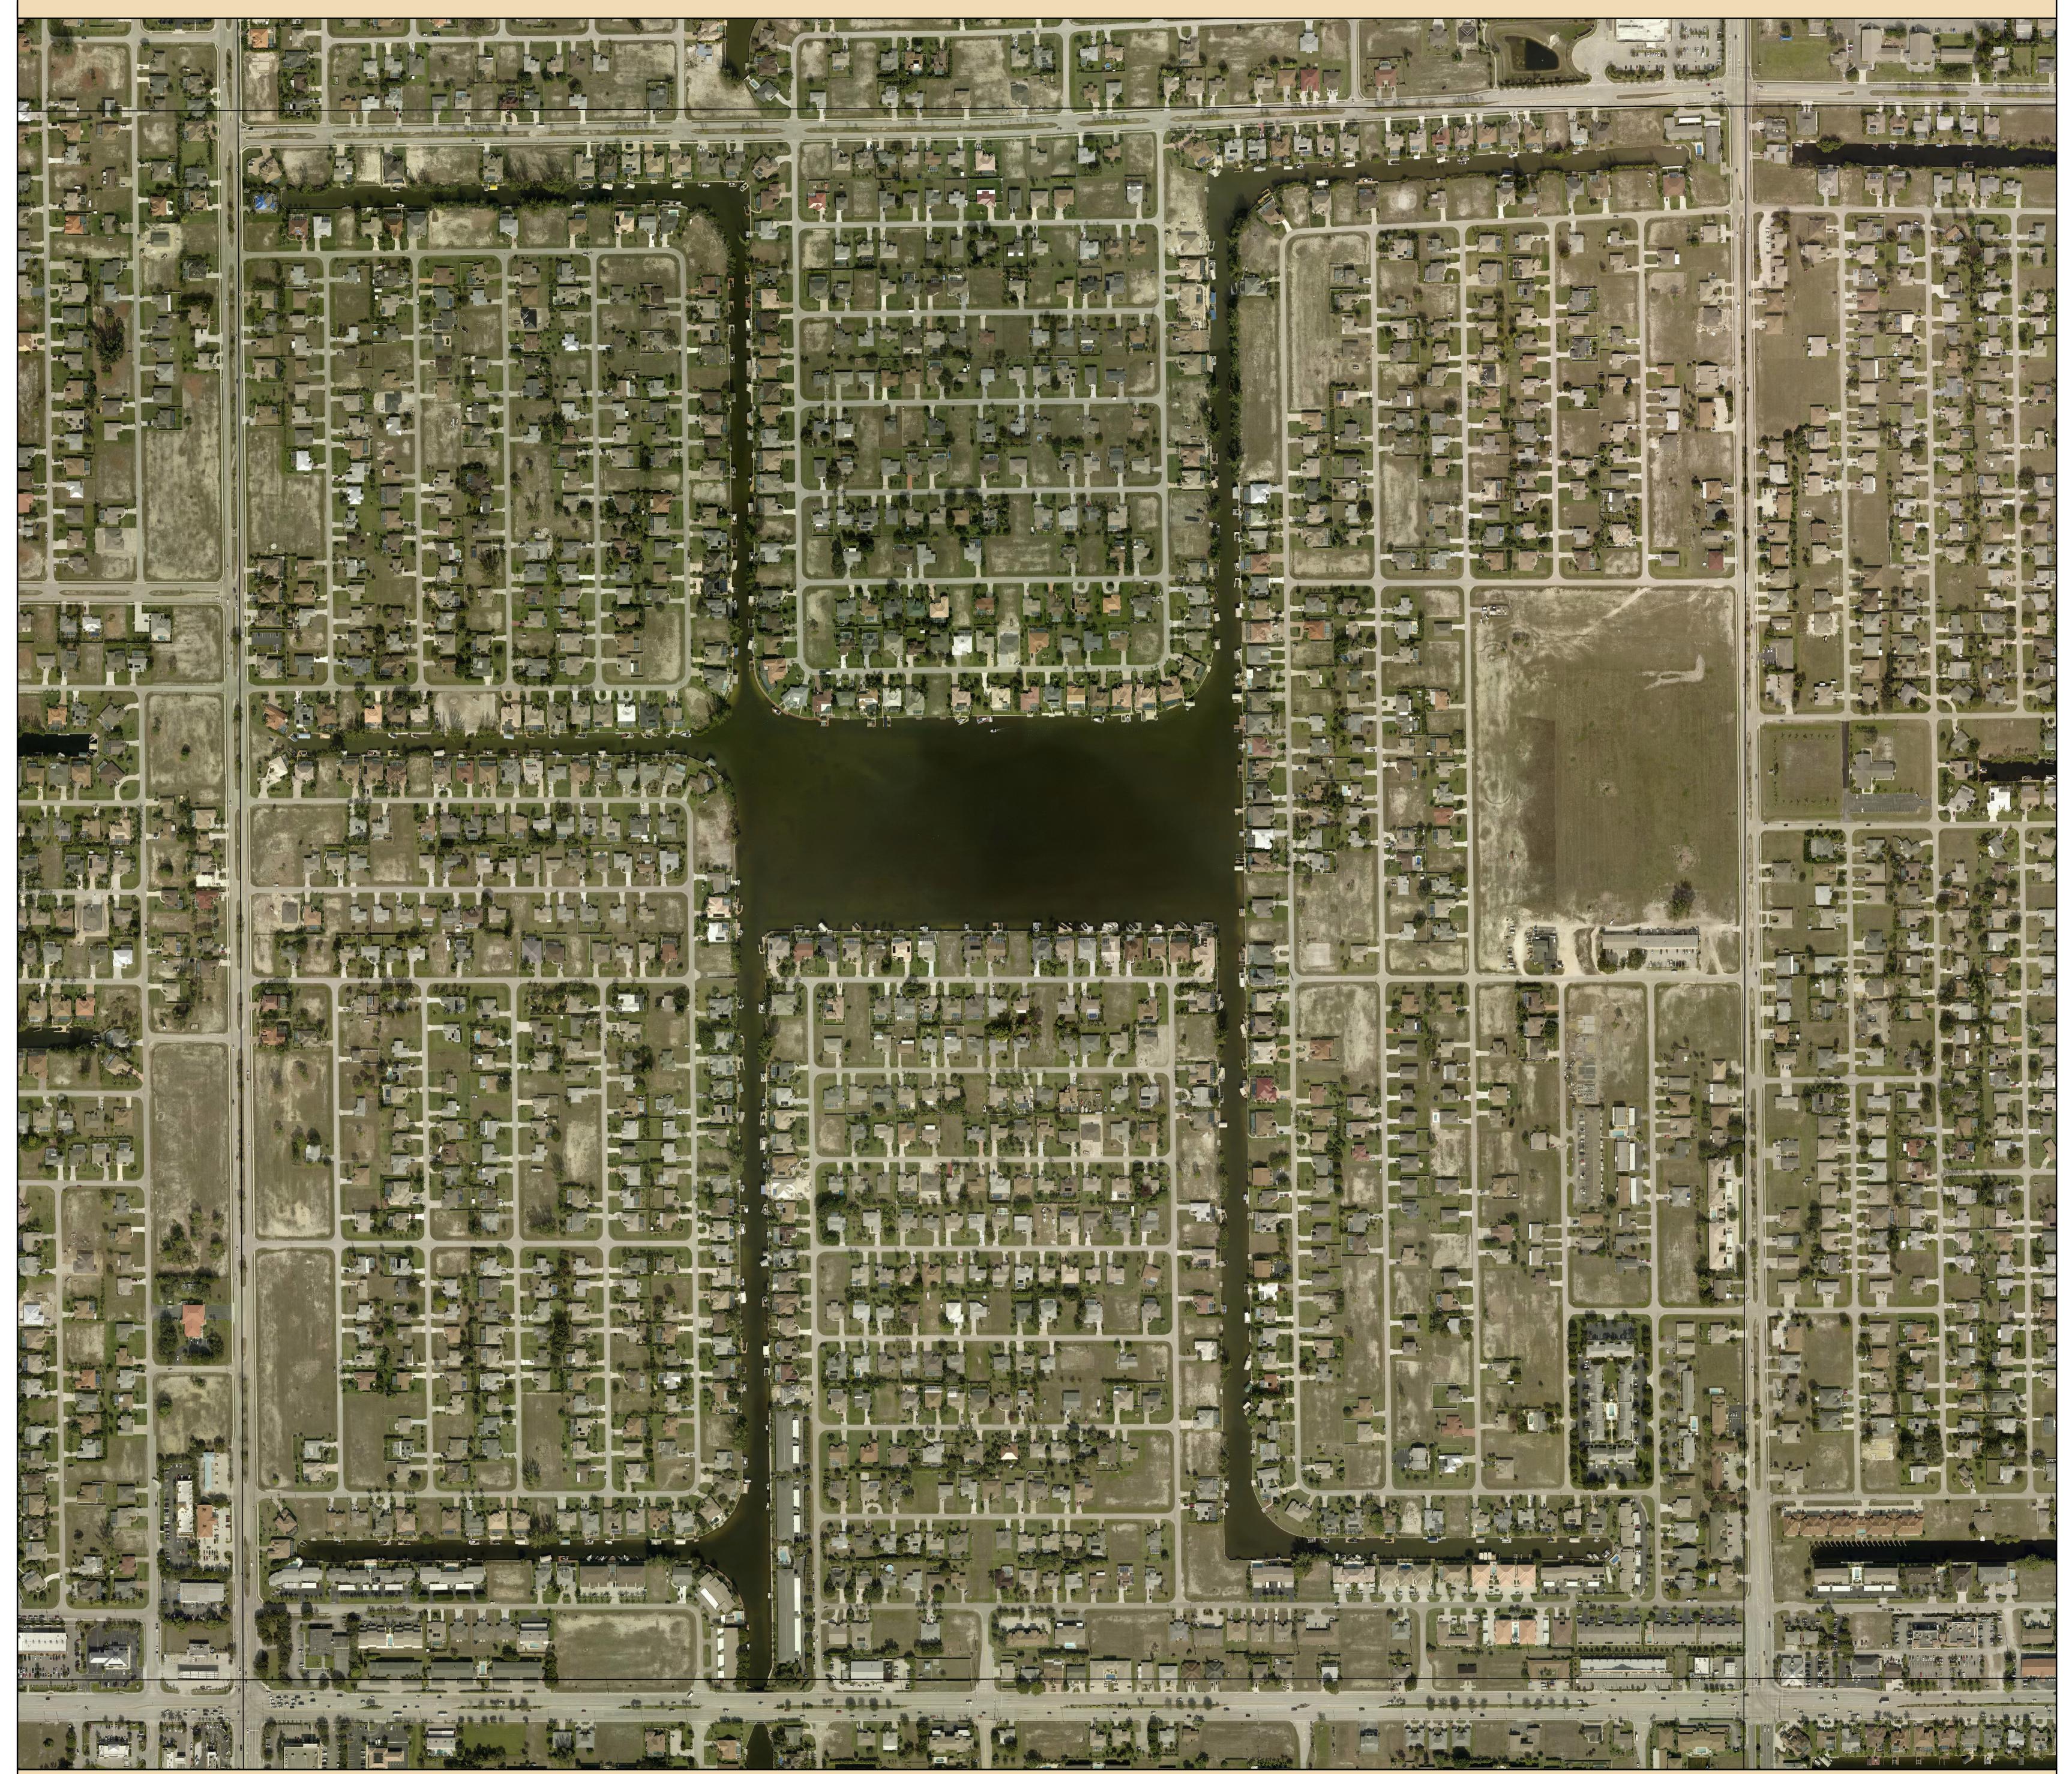

## S10-T45-R23 2017 Aerial

| Source:      | Lee County Property Appraiser<br>Lee County BOCC<br>Pictometry |
|--------------|----------------------------------------------------------------|
| Aerial Date: | January, 2016                                                  |
| Map Date:    | October 16, 2017                                               |
| Prepared By: | Walter Idlette                                                 |

File Location:G:\ArcMapMXD\2017\S10-T45-R23 2017 Aerial\_36x36.mxdG:\StockMaps\StockMapsPDF\2017\S10-T45-R23 2017 Aerial\_36x36.pdf

 Map Scale: 1 inch = 200 feet
 for Plot Size: 36" x 36"