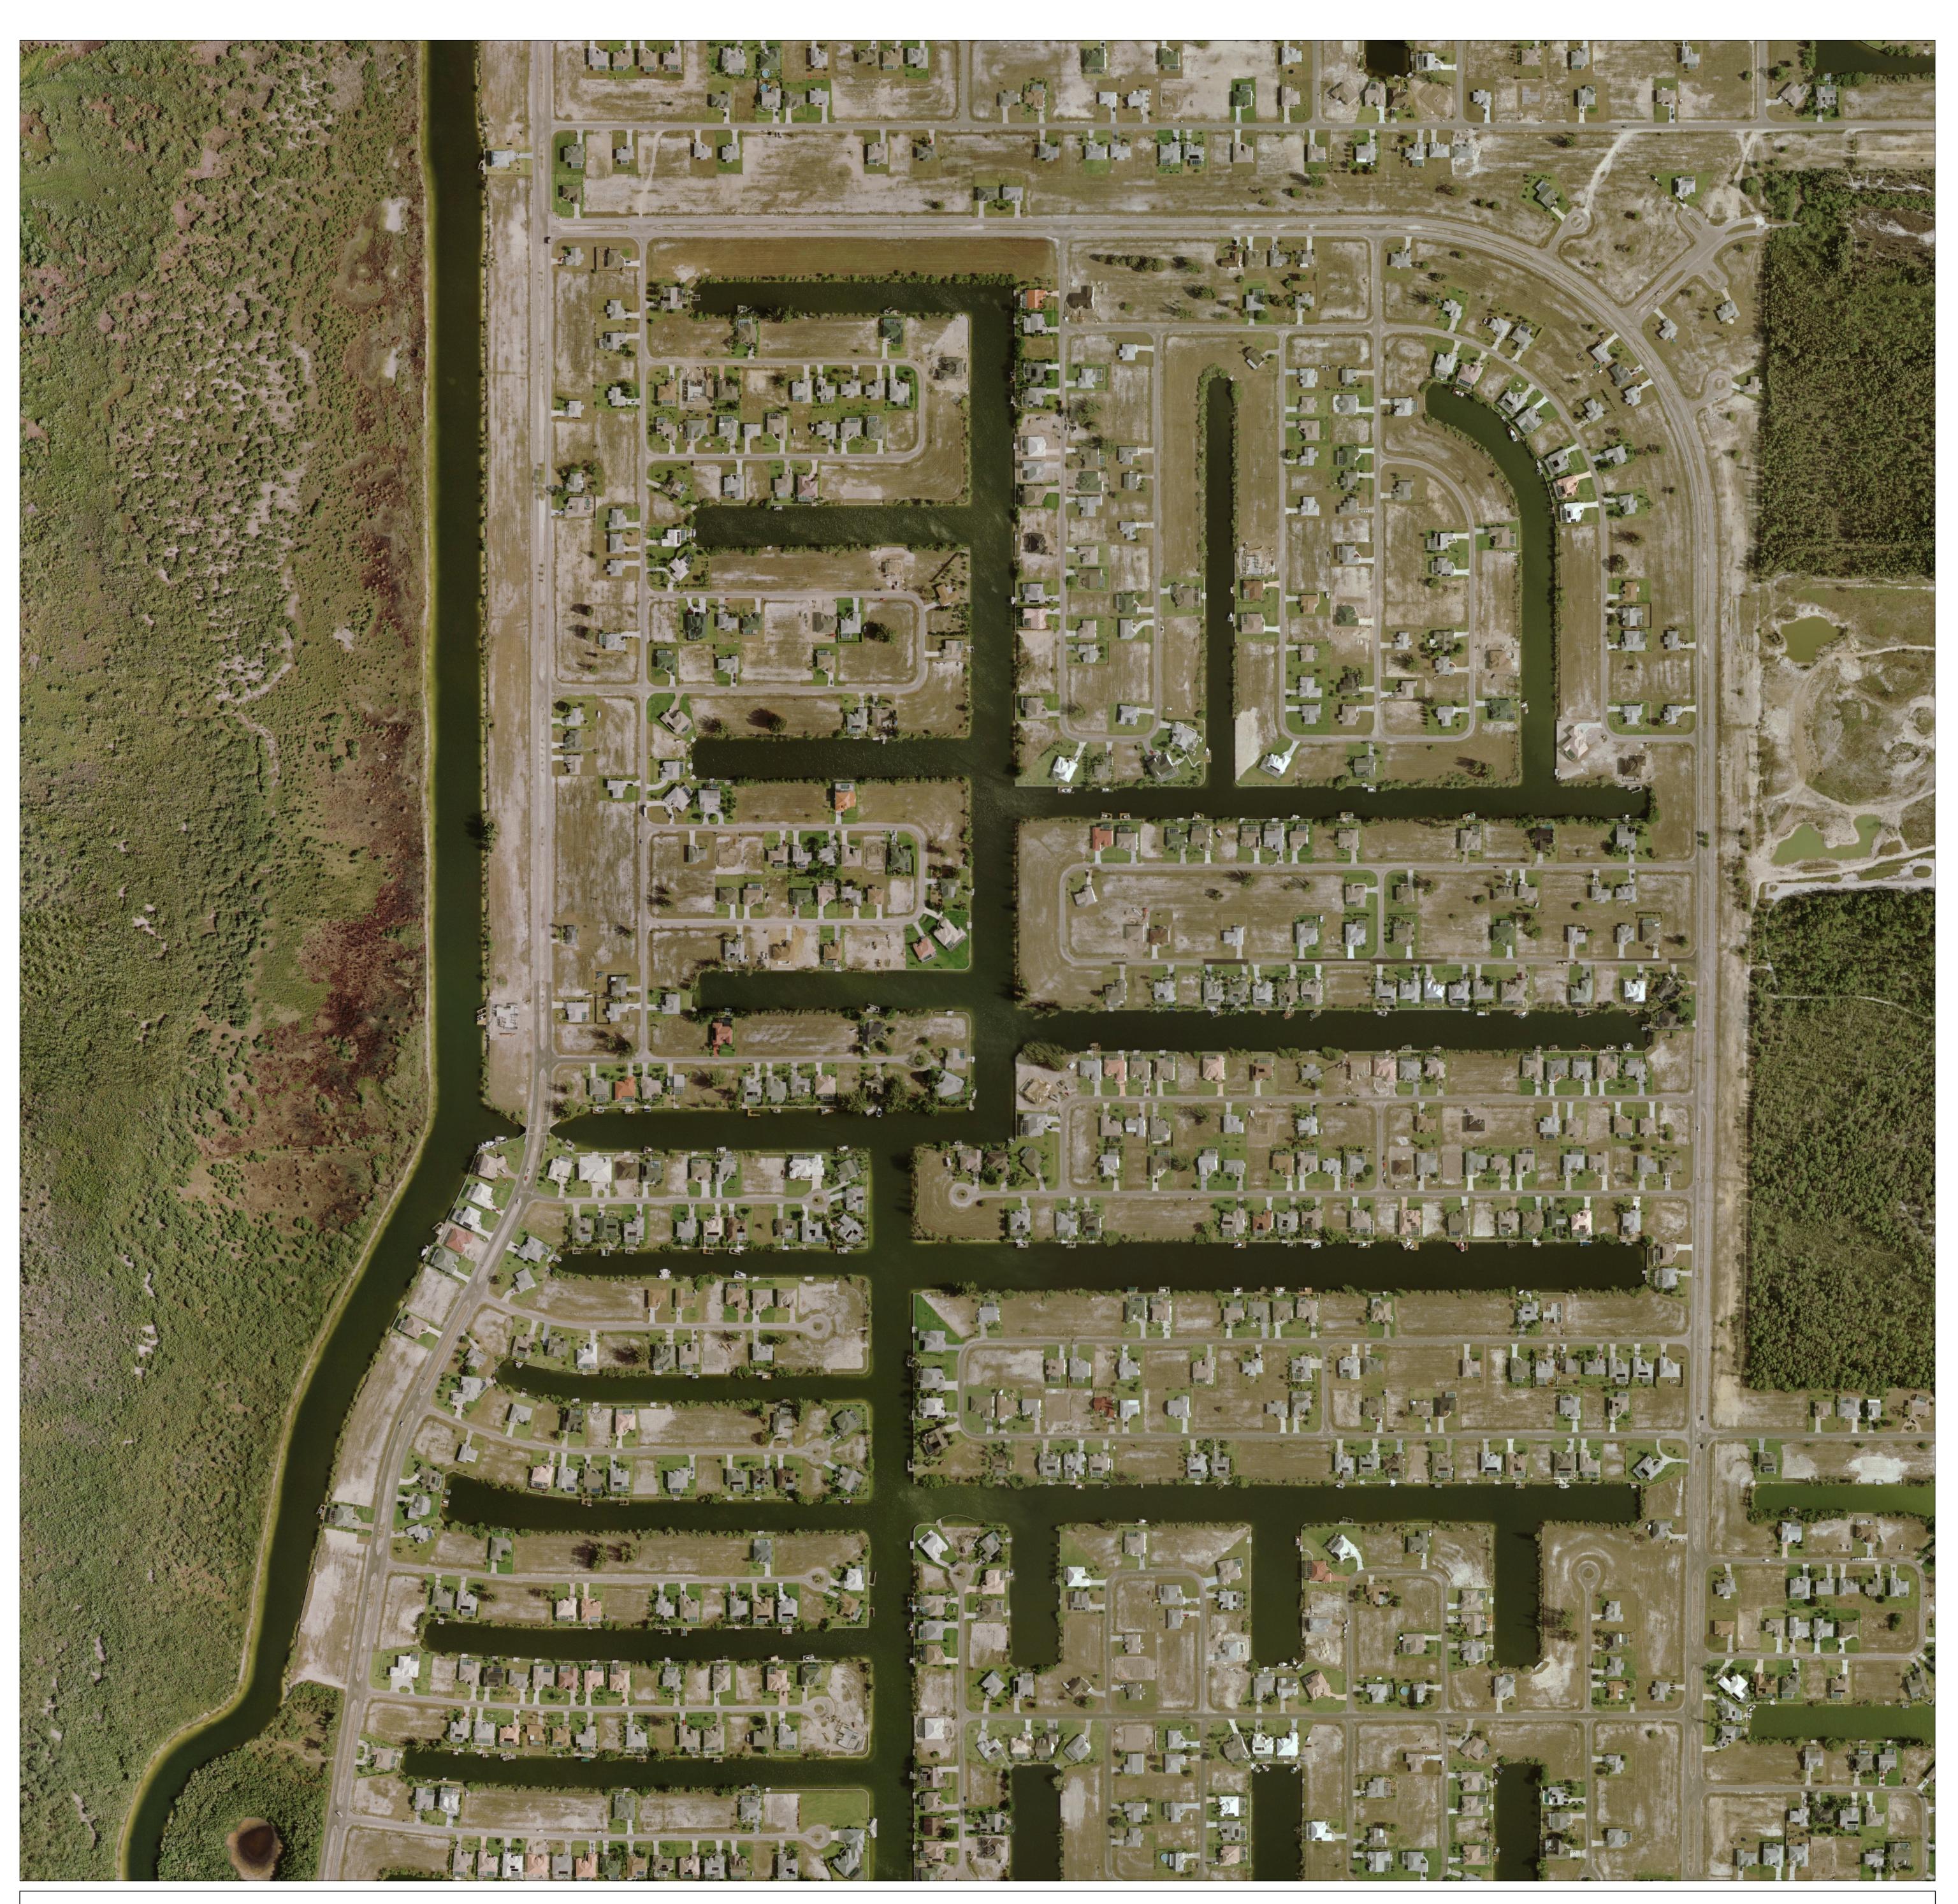

Prepared by G.I.S. Department Lee County Property Appraiser's Office Kenneth M. Wilkinson, C.F.A. Property Appraiser Print Date: September 2007

| 200 | 100 | 0 | 200 | 400  |
|-----|-----|---|-----|------|
|     |     |   |     | Feet |

1 inch equals 200 feet

| AERIALS PREPARED BY:         | PHOTOGRAMMETRIC TECHNOLOGIES, INC.<br>2028 PALMETTO ST. CLEARWATER, FL 33765<br>(727) 442-1918 |                              |  |
|------------------------------|------------------------------------------------------------------------------------------------|------------------------------|--|
| FOR THE DEPARTMENT O         | F REVENUE                                                                                      | FOR ASSESSMENT PURPOSES ONLY |  |
| Date of Photography: January | 2002                                                                                           |                              |  |

SECTION TOWNSHIP RANGE