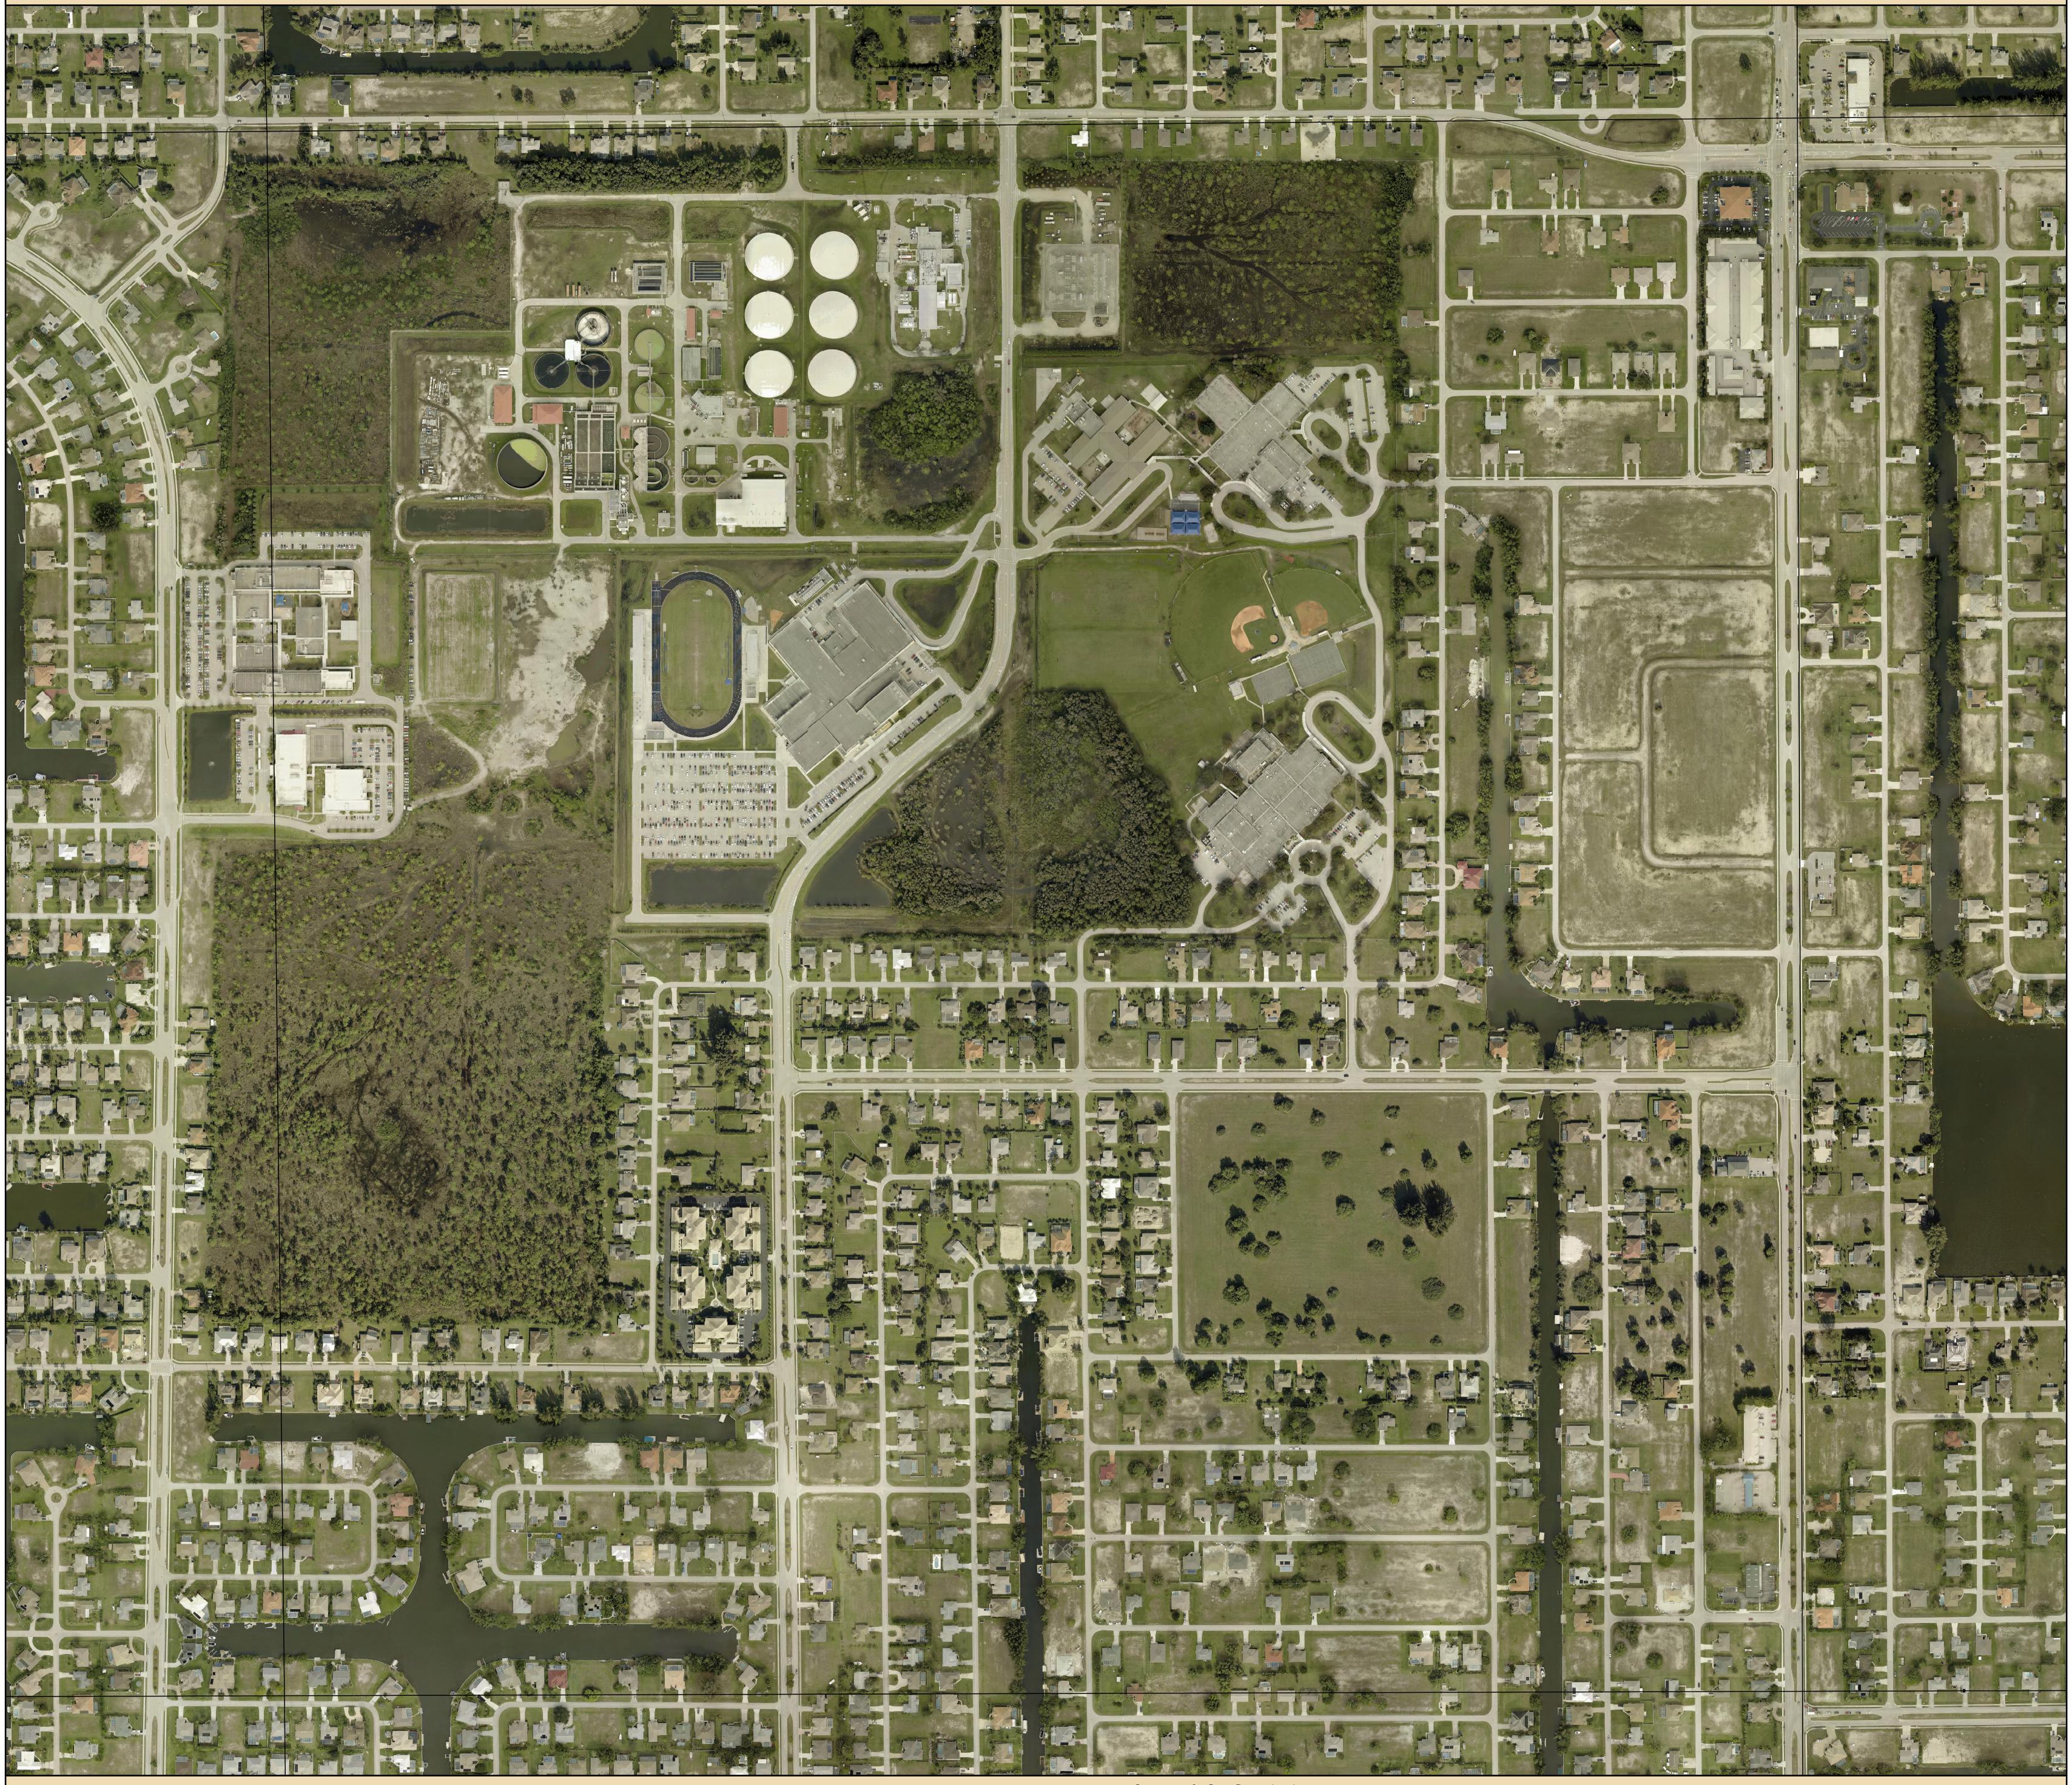

## S04-T45-R23 2016 Aerial

Source: Lee County Property Appraiser
Lee County BOCC
Pictometry

Aerial Date: January, 2016

Map Date: January 2, 2018

**Prepared By:** Walter Idlette

File Location: G:\ArcMapMXD\2018\S04-T45-R23 2016 Aerial\_36x36.mxd
G:\StockMaps\StockMapsPDF\2018\S04-T45-R23 2016 Aerial\_36x36.pdf

**Map Scale:** 1 inch = 200 feet for **Plot Size:** 36" x 36"