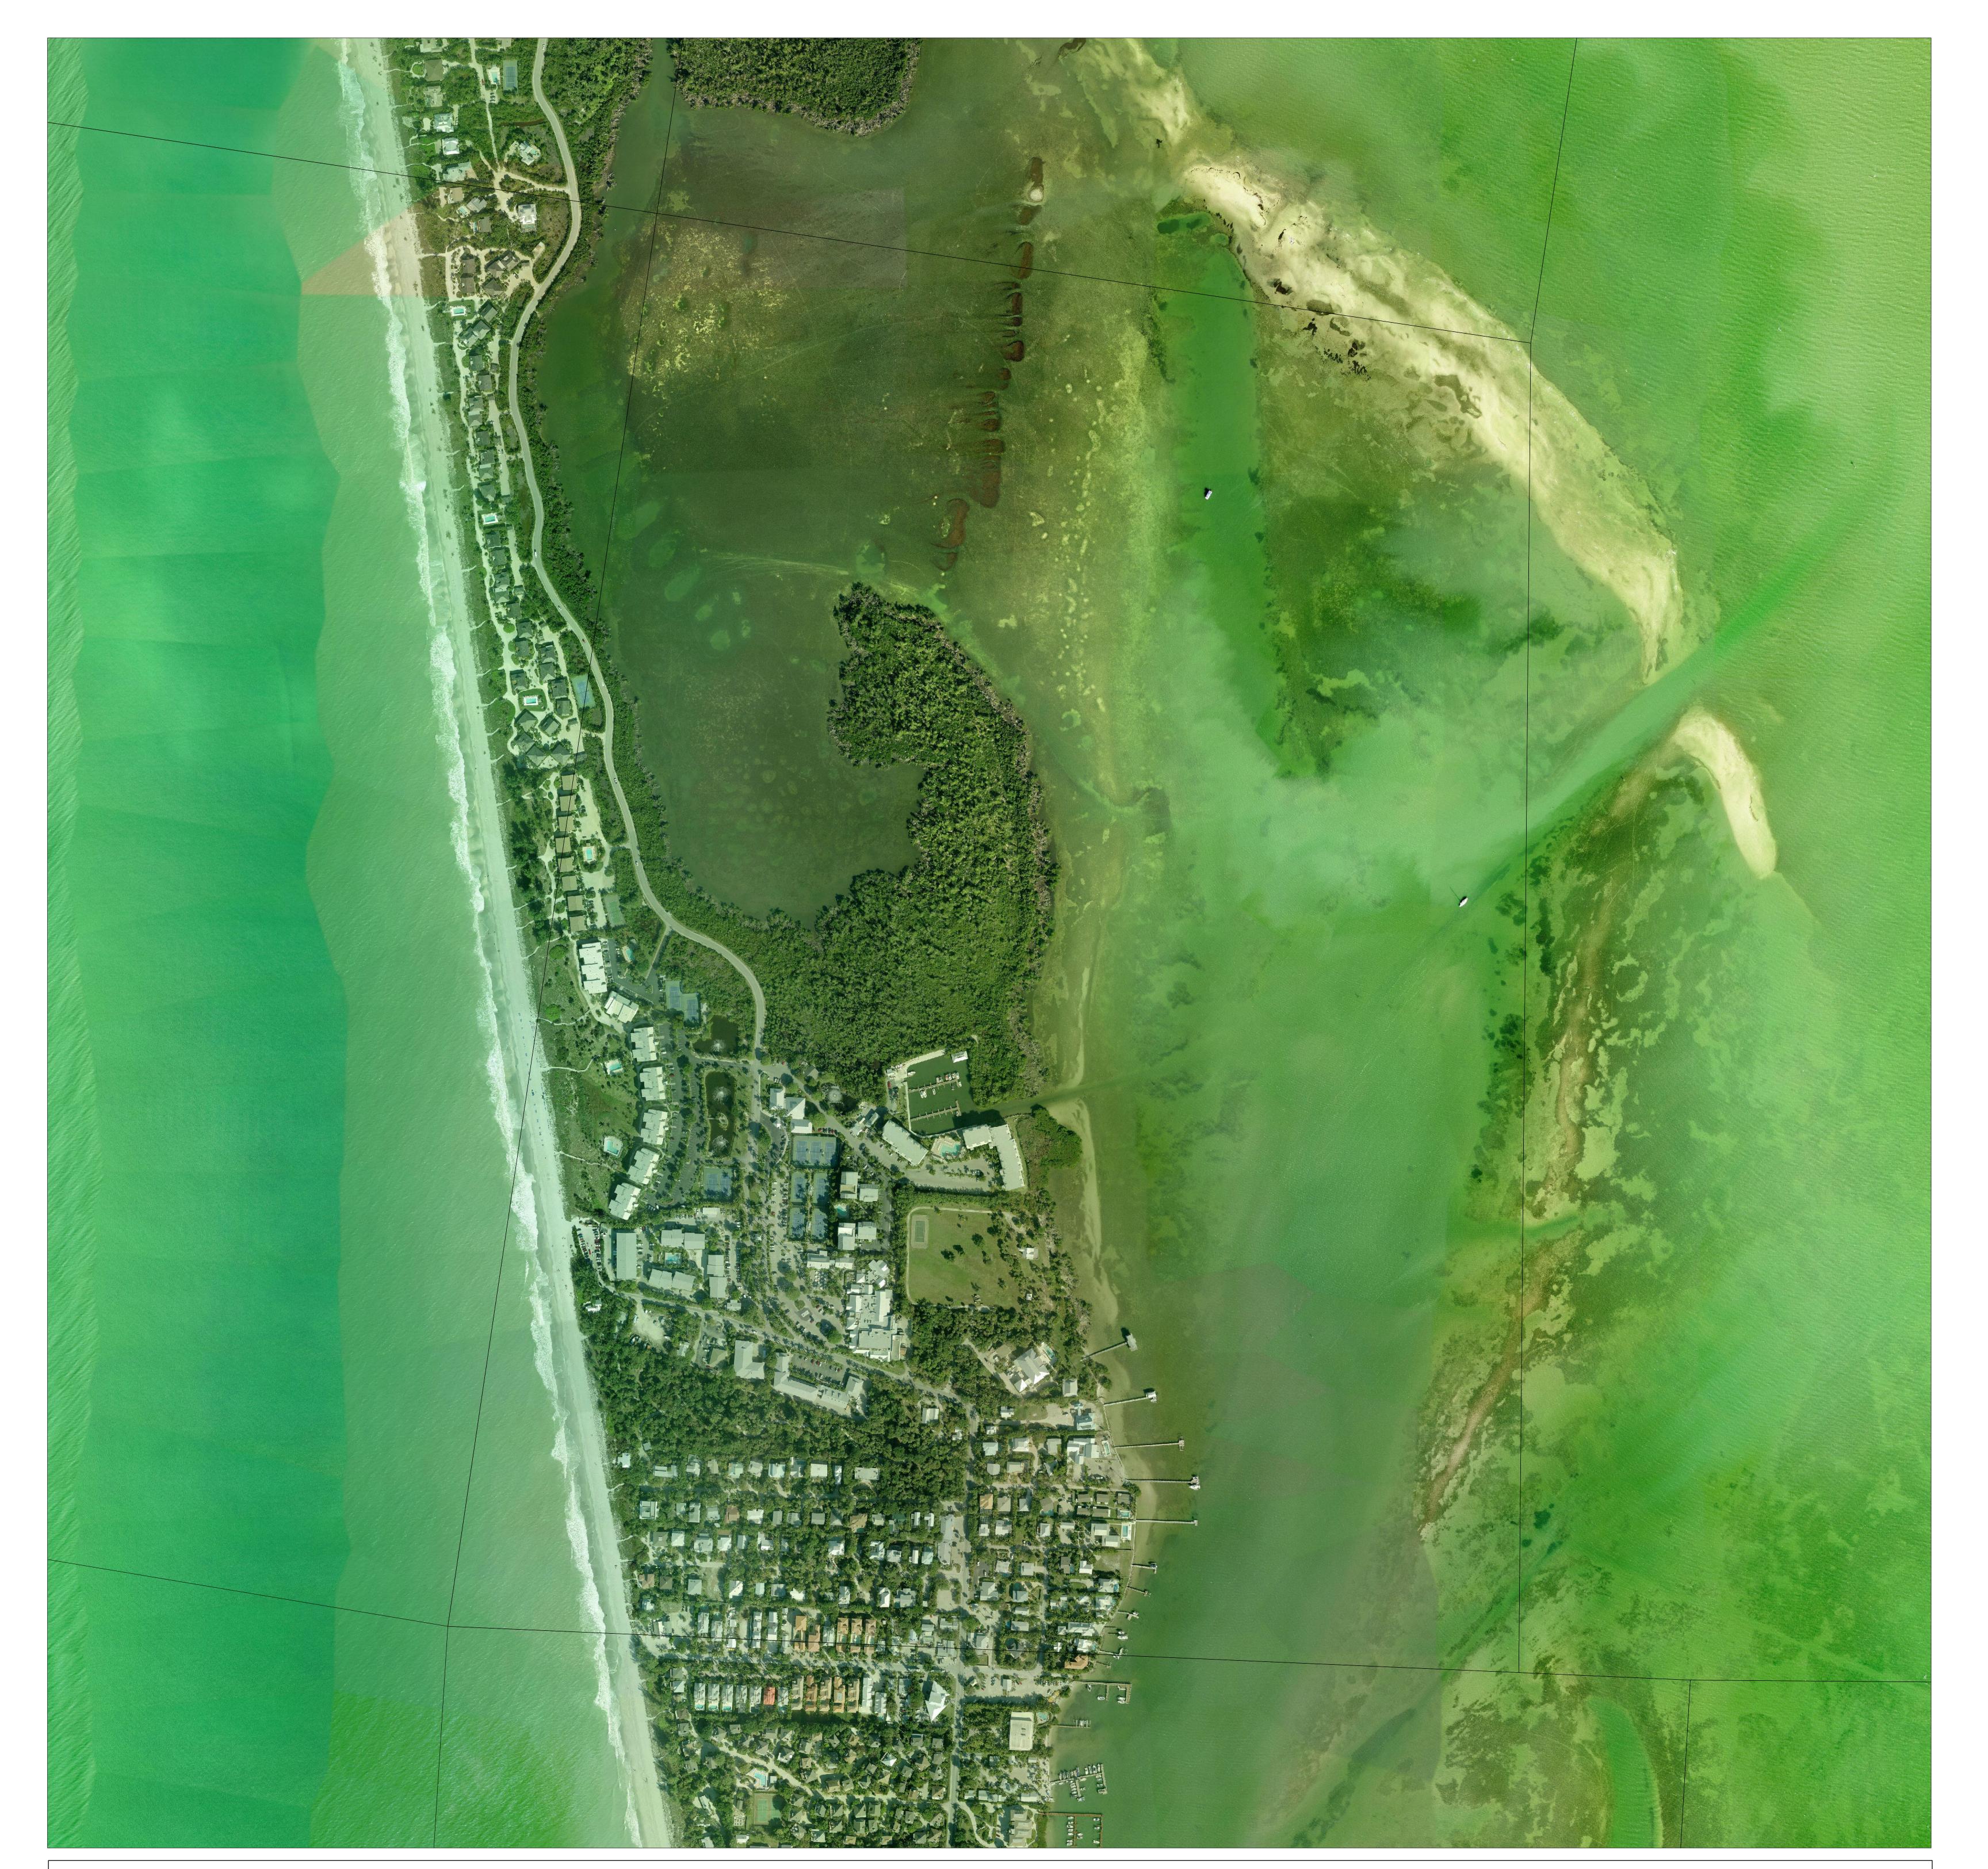

Image prepared by Pictometry International Corp. License No. LB7711 Date of Photography: January, 2010

SECTION TOWNSHIP RANGE

S26-T45-R21

1 inch = 200 feet