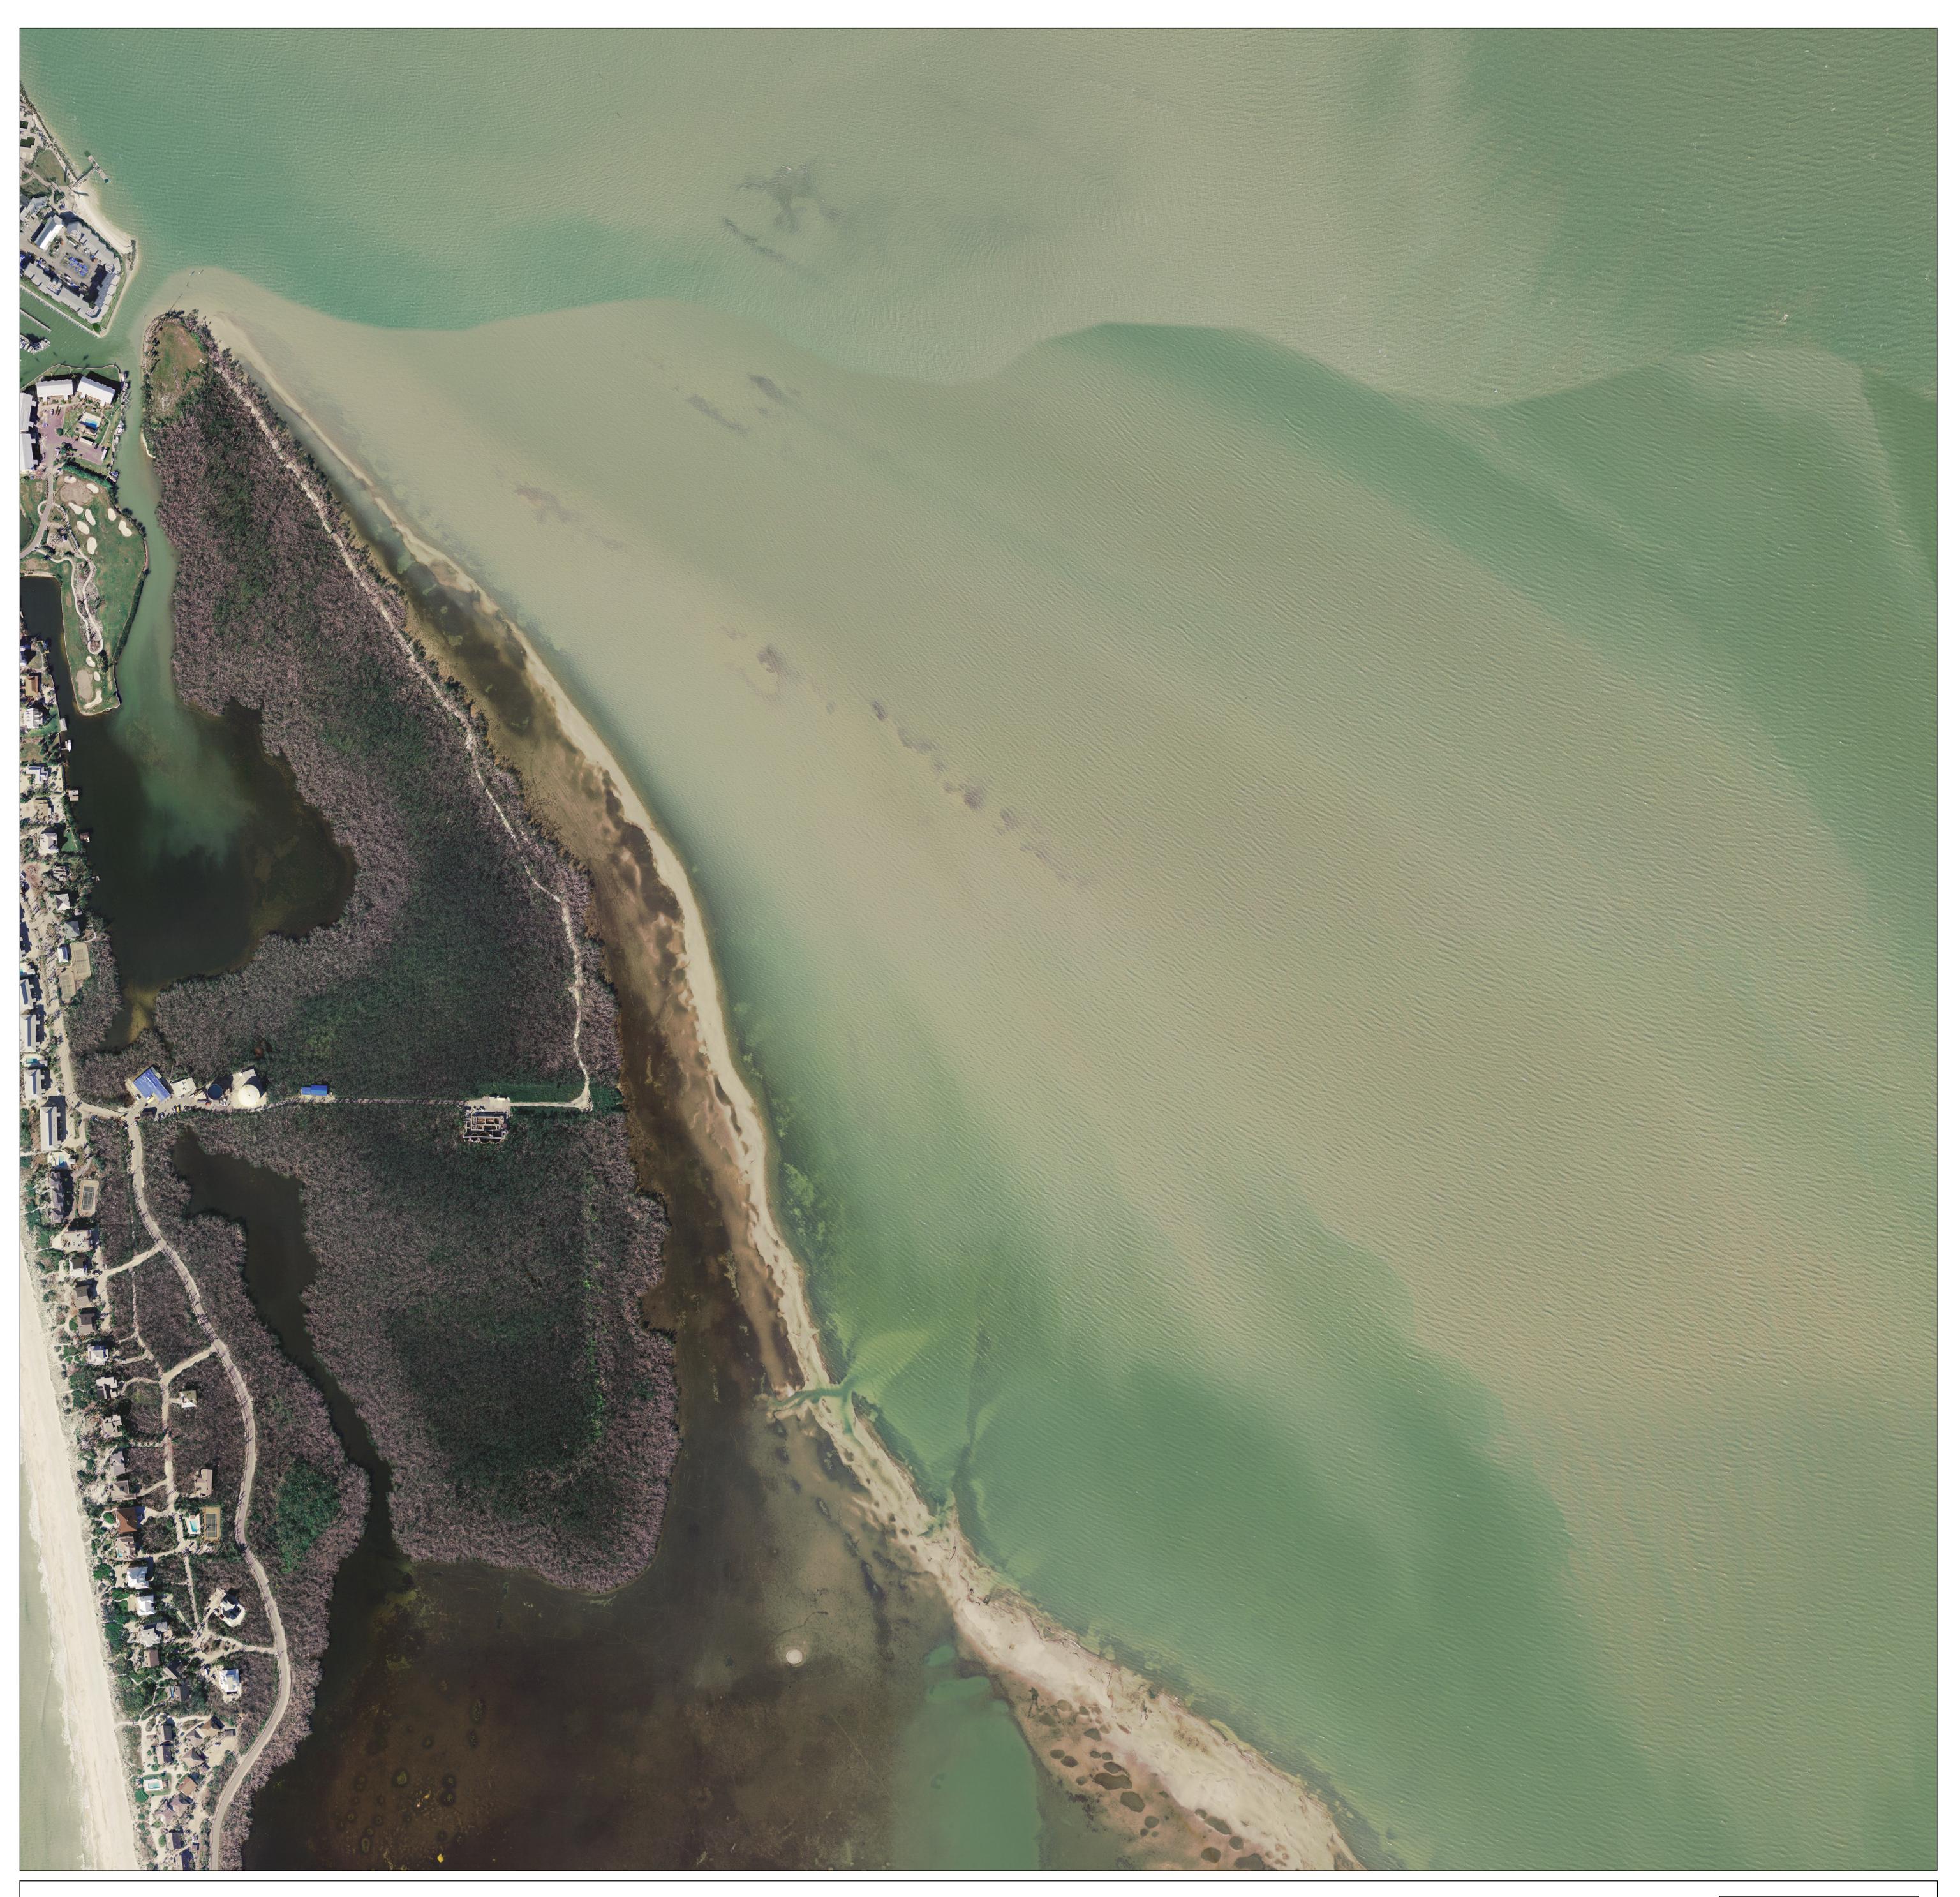

SEE FINAL REPORT OF TOPOGRAPHIC SURVEY FOR LEE COUNTY FLORIDA DATED 3/31/06. THE ORIGINAL EARTHDATA FILE AND ITS ATTACHED REPORT ARE NOT VALID WITHOUT THE SIGNATURE AND ORIGINAL RAISED SEAL OF A FLORIDA LICENSED SURVEYOR AND MAPPER WHICH CAN BE FOUND ON THE REPORT. THE MAP AND REPORT ARE NOT FULL AND COMPLETE WITHOUT THE OTHER.

90% OF ALL WELL-IDENTIFIED FEATURES IN THIS MAP HAVE BEEN MEASURED TO AN ESTIMATED HORIZONTAL POSITIONAL ACCURACY OF

90% OF ALL WELL-IDENTIFIED FEATURES IN THIS MAP HAVE BEEN MEASURED TO AN ESTIMATED HORIZONTAL POSITIONAL ACCURACY OF  $\pm$  6.66 FEET.

S23-T45-R21

SECTION TOWNSHIP RANGE