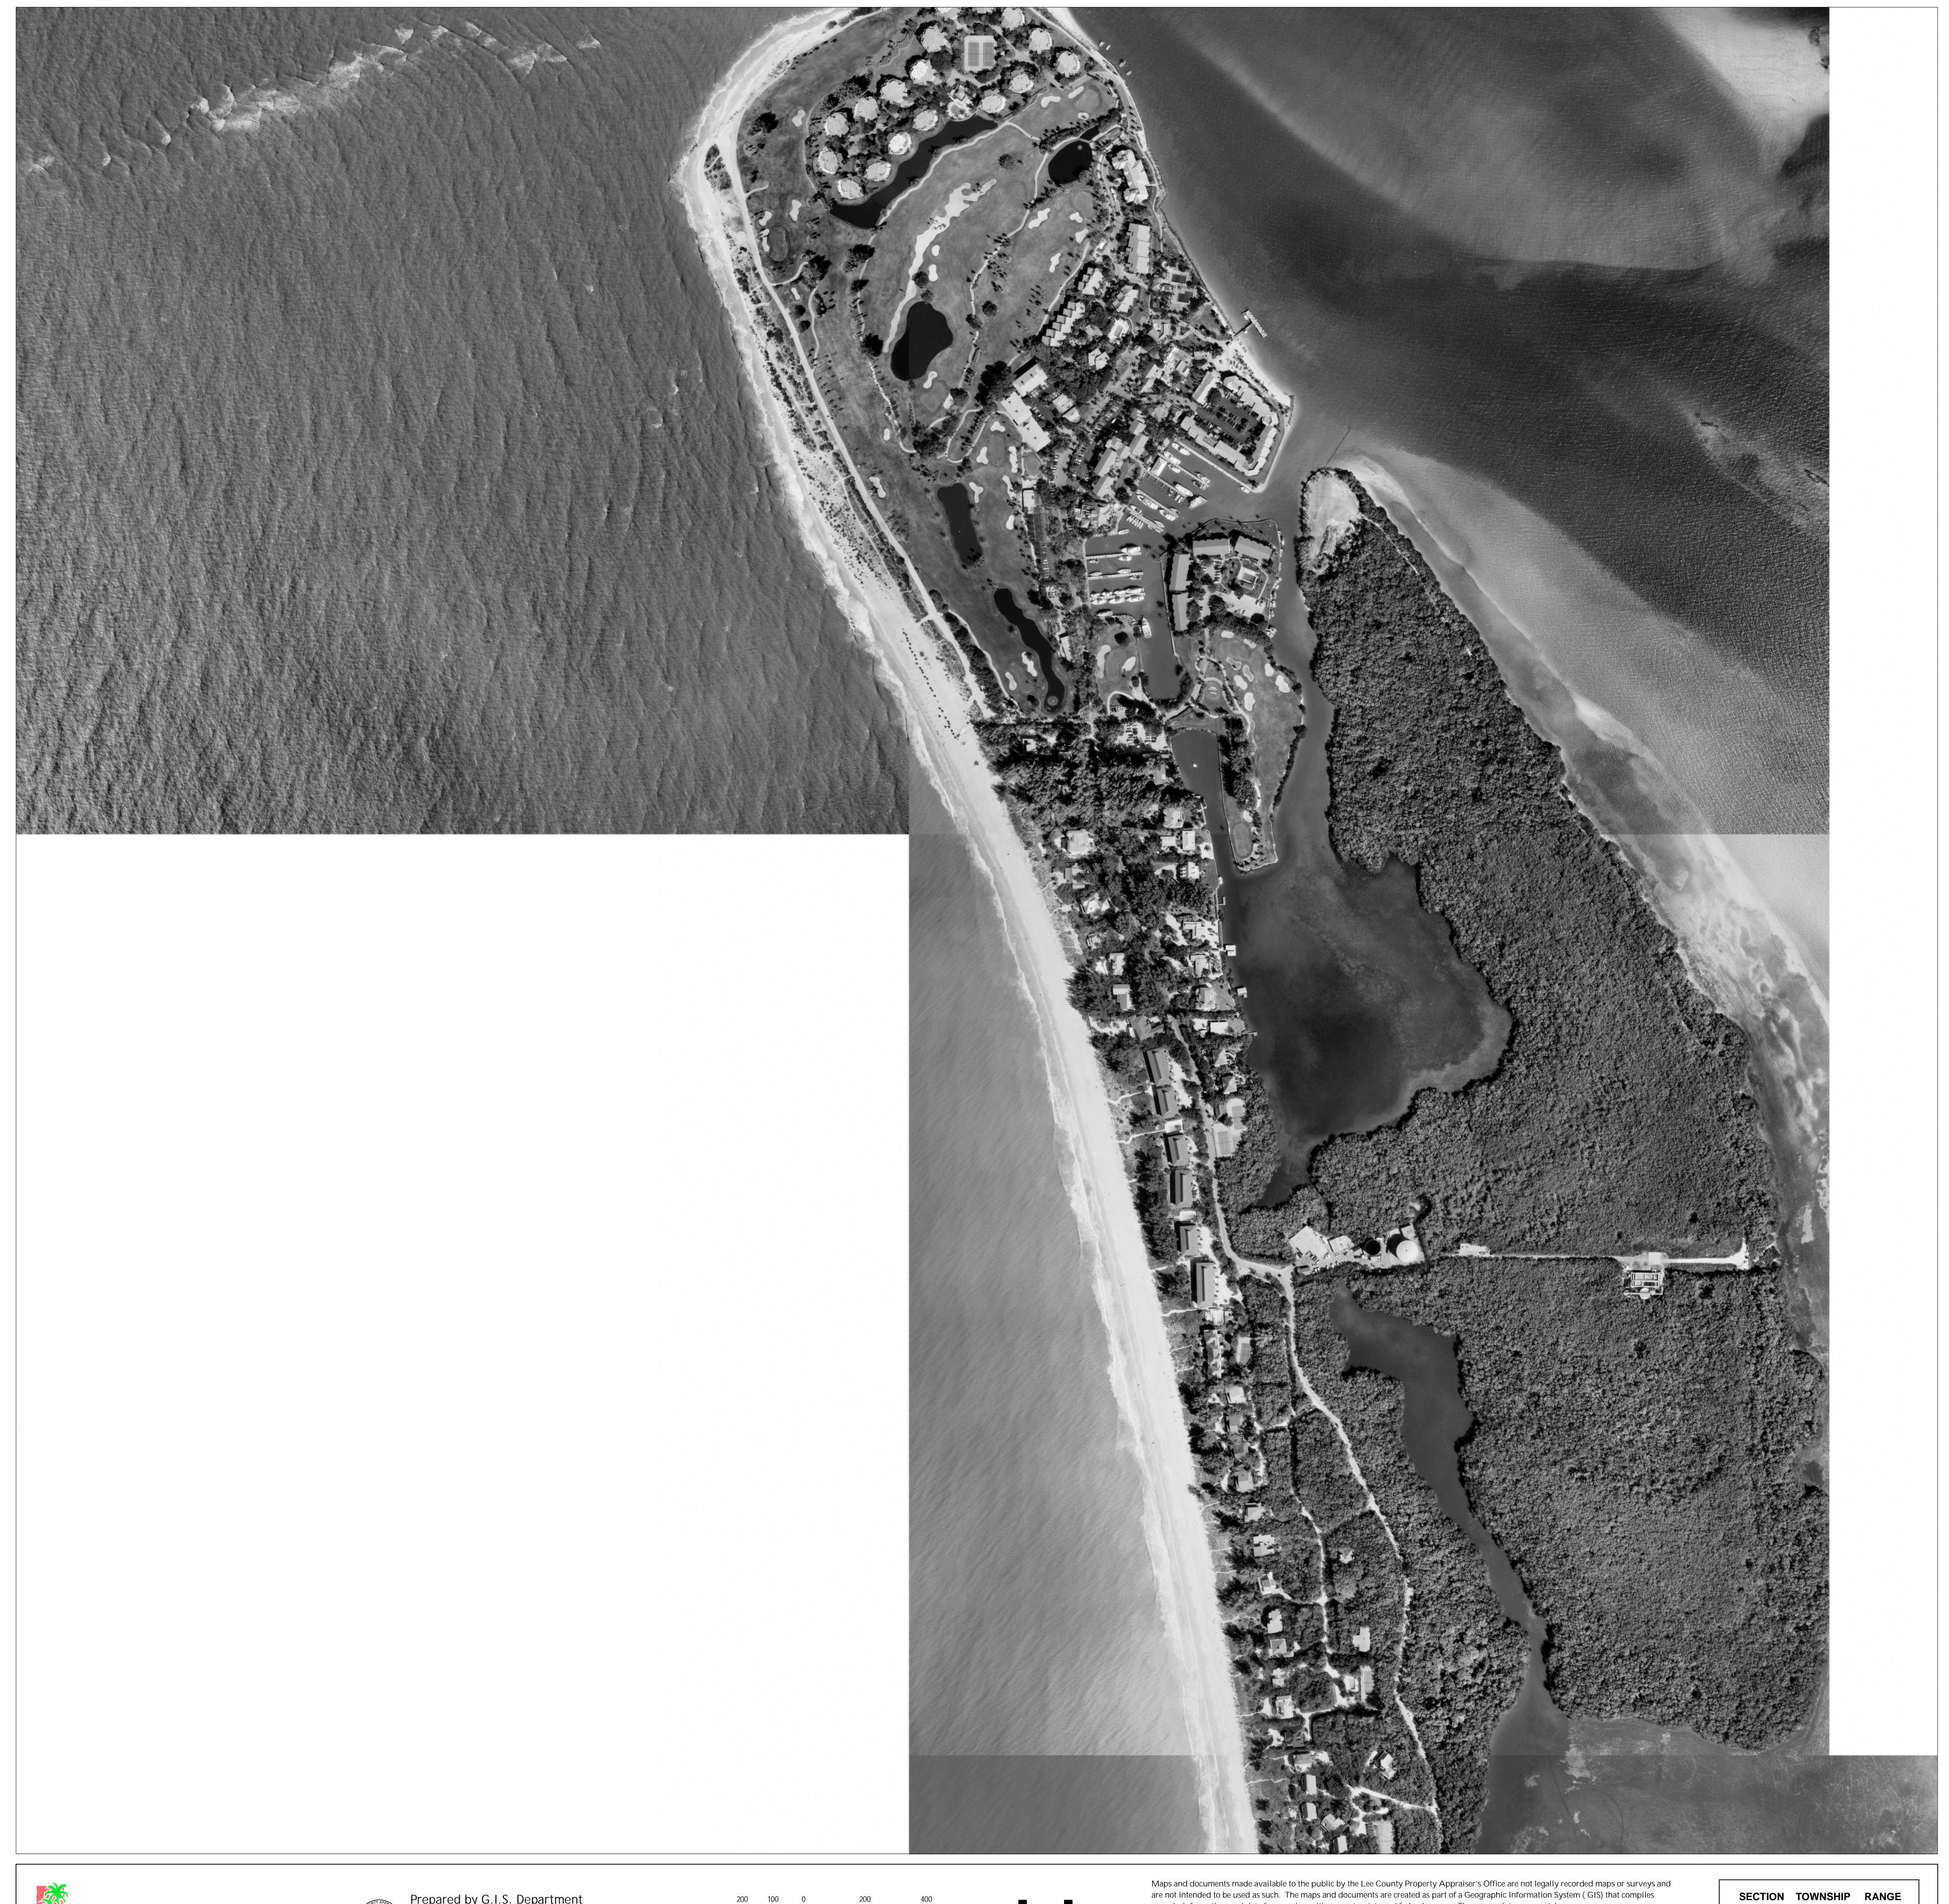

are not intended to be used as such. The maps and documents are created as part of a Geographic Information System (GIS) that compiles records, information, and data from various cities, county, state and federal sources. The source data may contain errors.

For additional information regarding Earthdata aerials, see final report of topographic survey for Lee County FI orida dated 3/31/06. The original Earthdata map and its attached report are not valid without the signature and original raised seal of a Florida licensed Surveyor and Mapper which can be found on the report.

Date of Photography: January 1998

S22-T45-R21