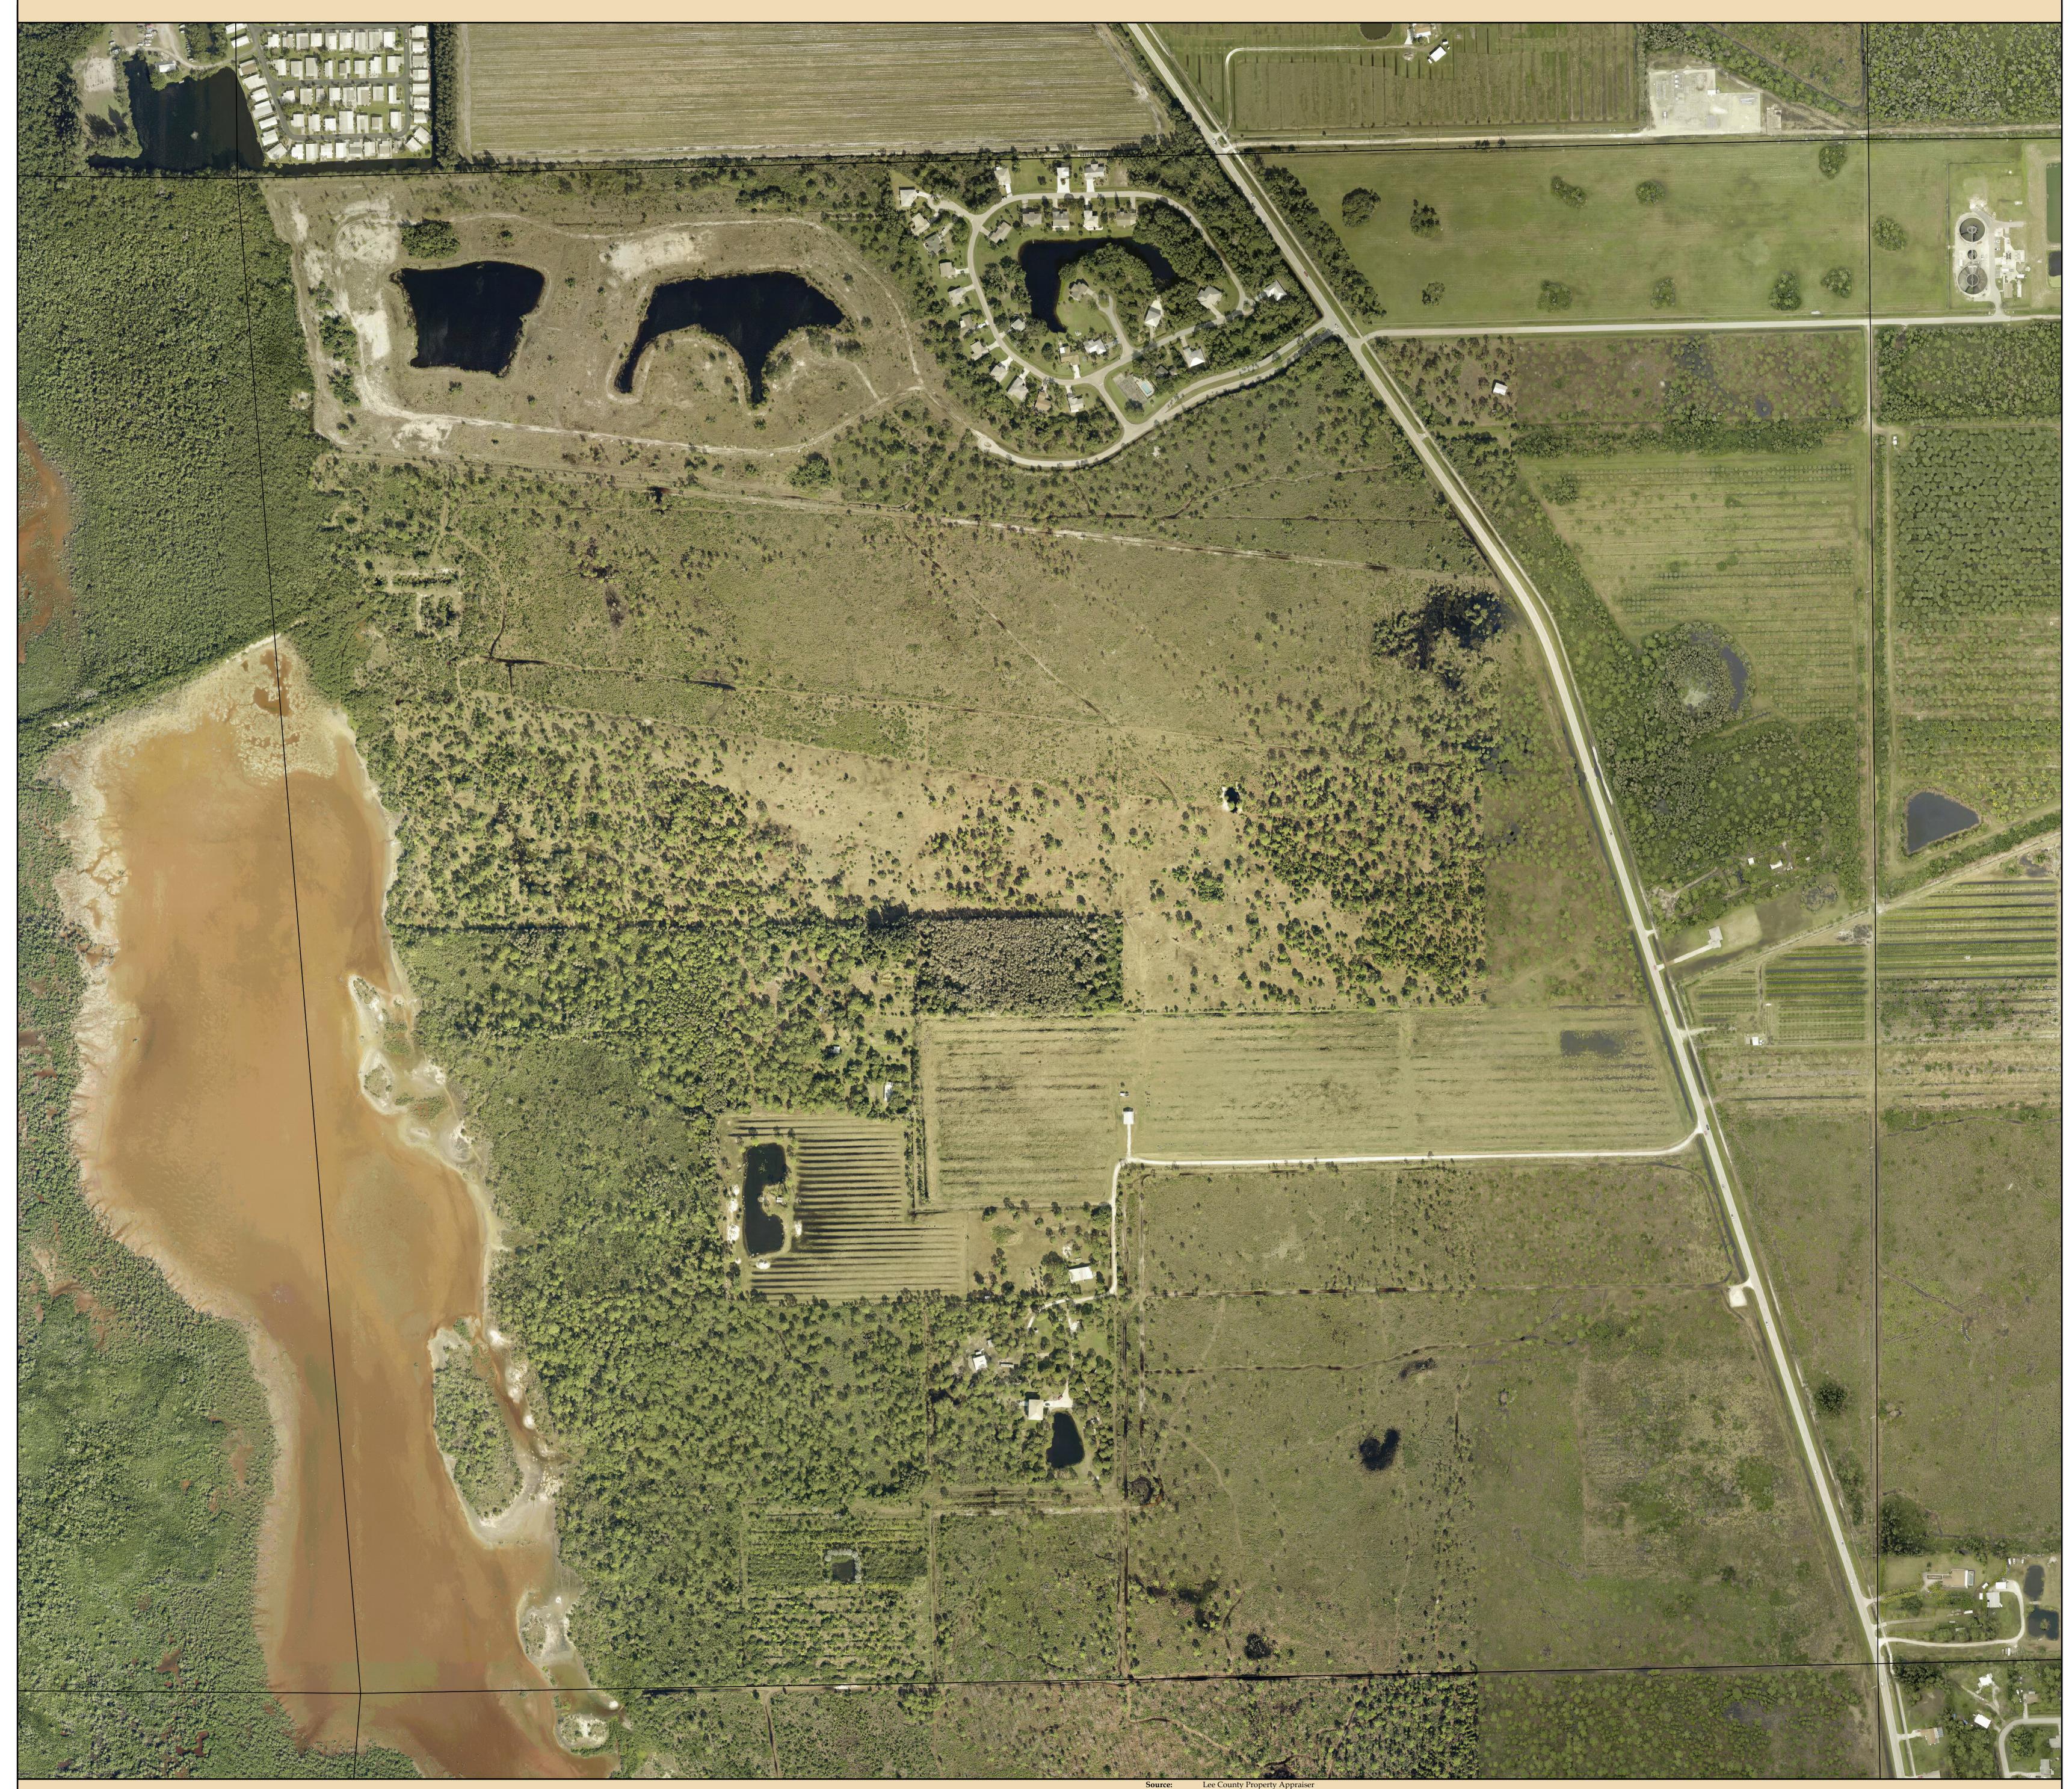

## S15-T45-R22 2016 Aerial

Lee County BOCC
Pictometry

Aerial Date: January, 2016

Map Date: July 10, 2018

Prepared By: Walter Idlette

File Location: G:\ArcMapMXD\2018\S15-T45-R22 2016 Aerial\_36x36.mxd
G:\StockMaps\StockMapsPDF\2018\S15-T45-R22 2016 Aerial\_36x36.pdf

Map Scale: 1 inch = 200 feet for Plot Size: 36" x 36"