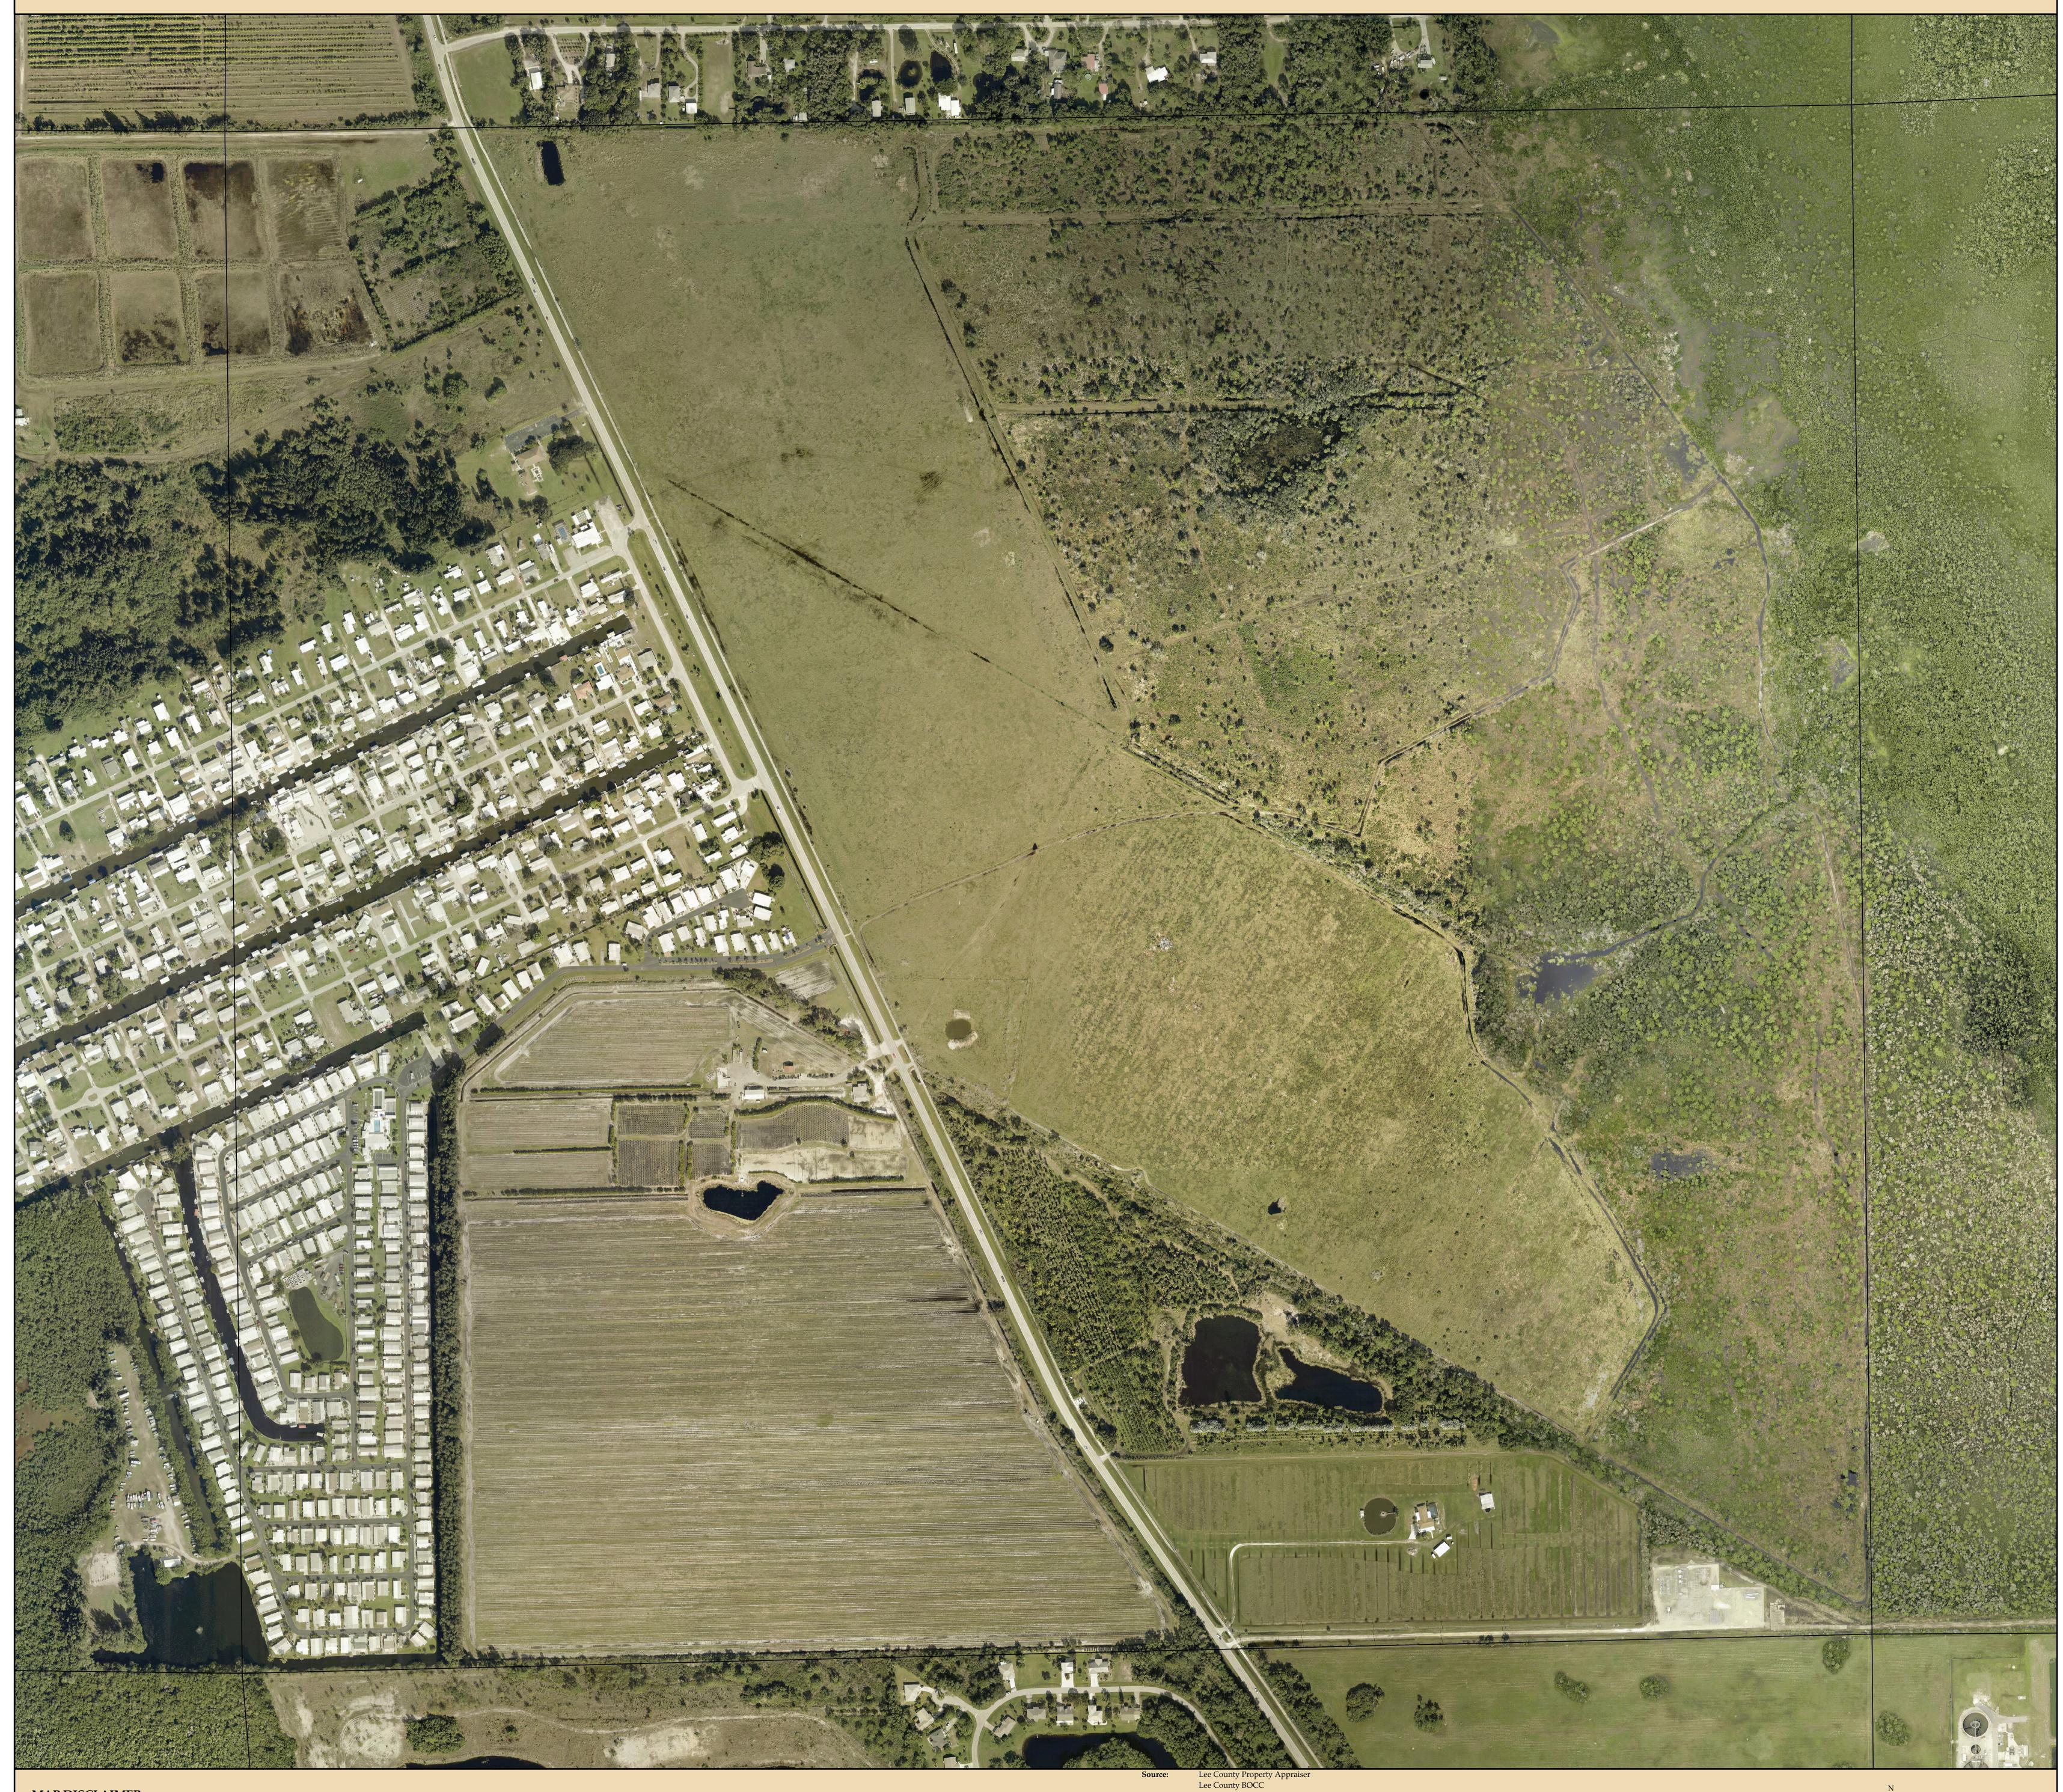

## S10-T45-R22 2016 Aerial

Pictometry

Prepared By: Walter Idlette

File Location: G:\ArcMapMXD\2018\S10-T45-R22 2016 Aerial\_36x36.mxd
G:\StockMaps\DF\2018\S10-T45-R22 2016 Aerial\_36x36.pdf

Map Scale: 1 inch = 200 feet

for **Plot Size:** 36" x 36"