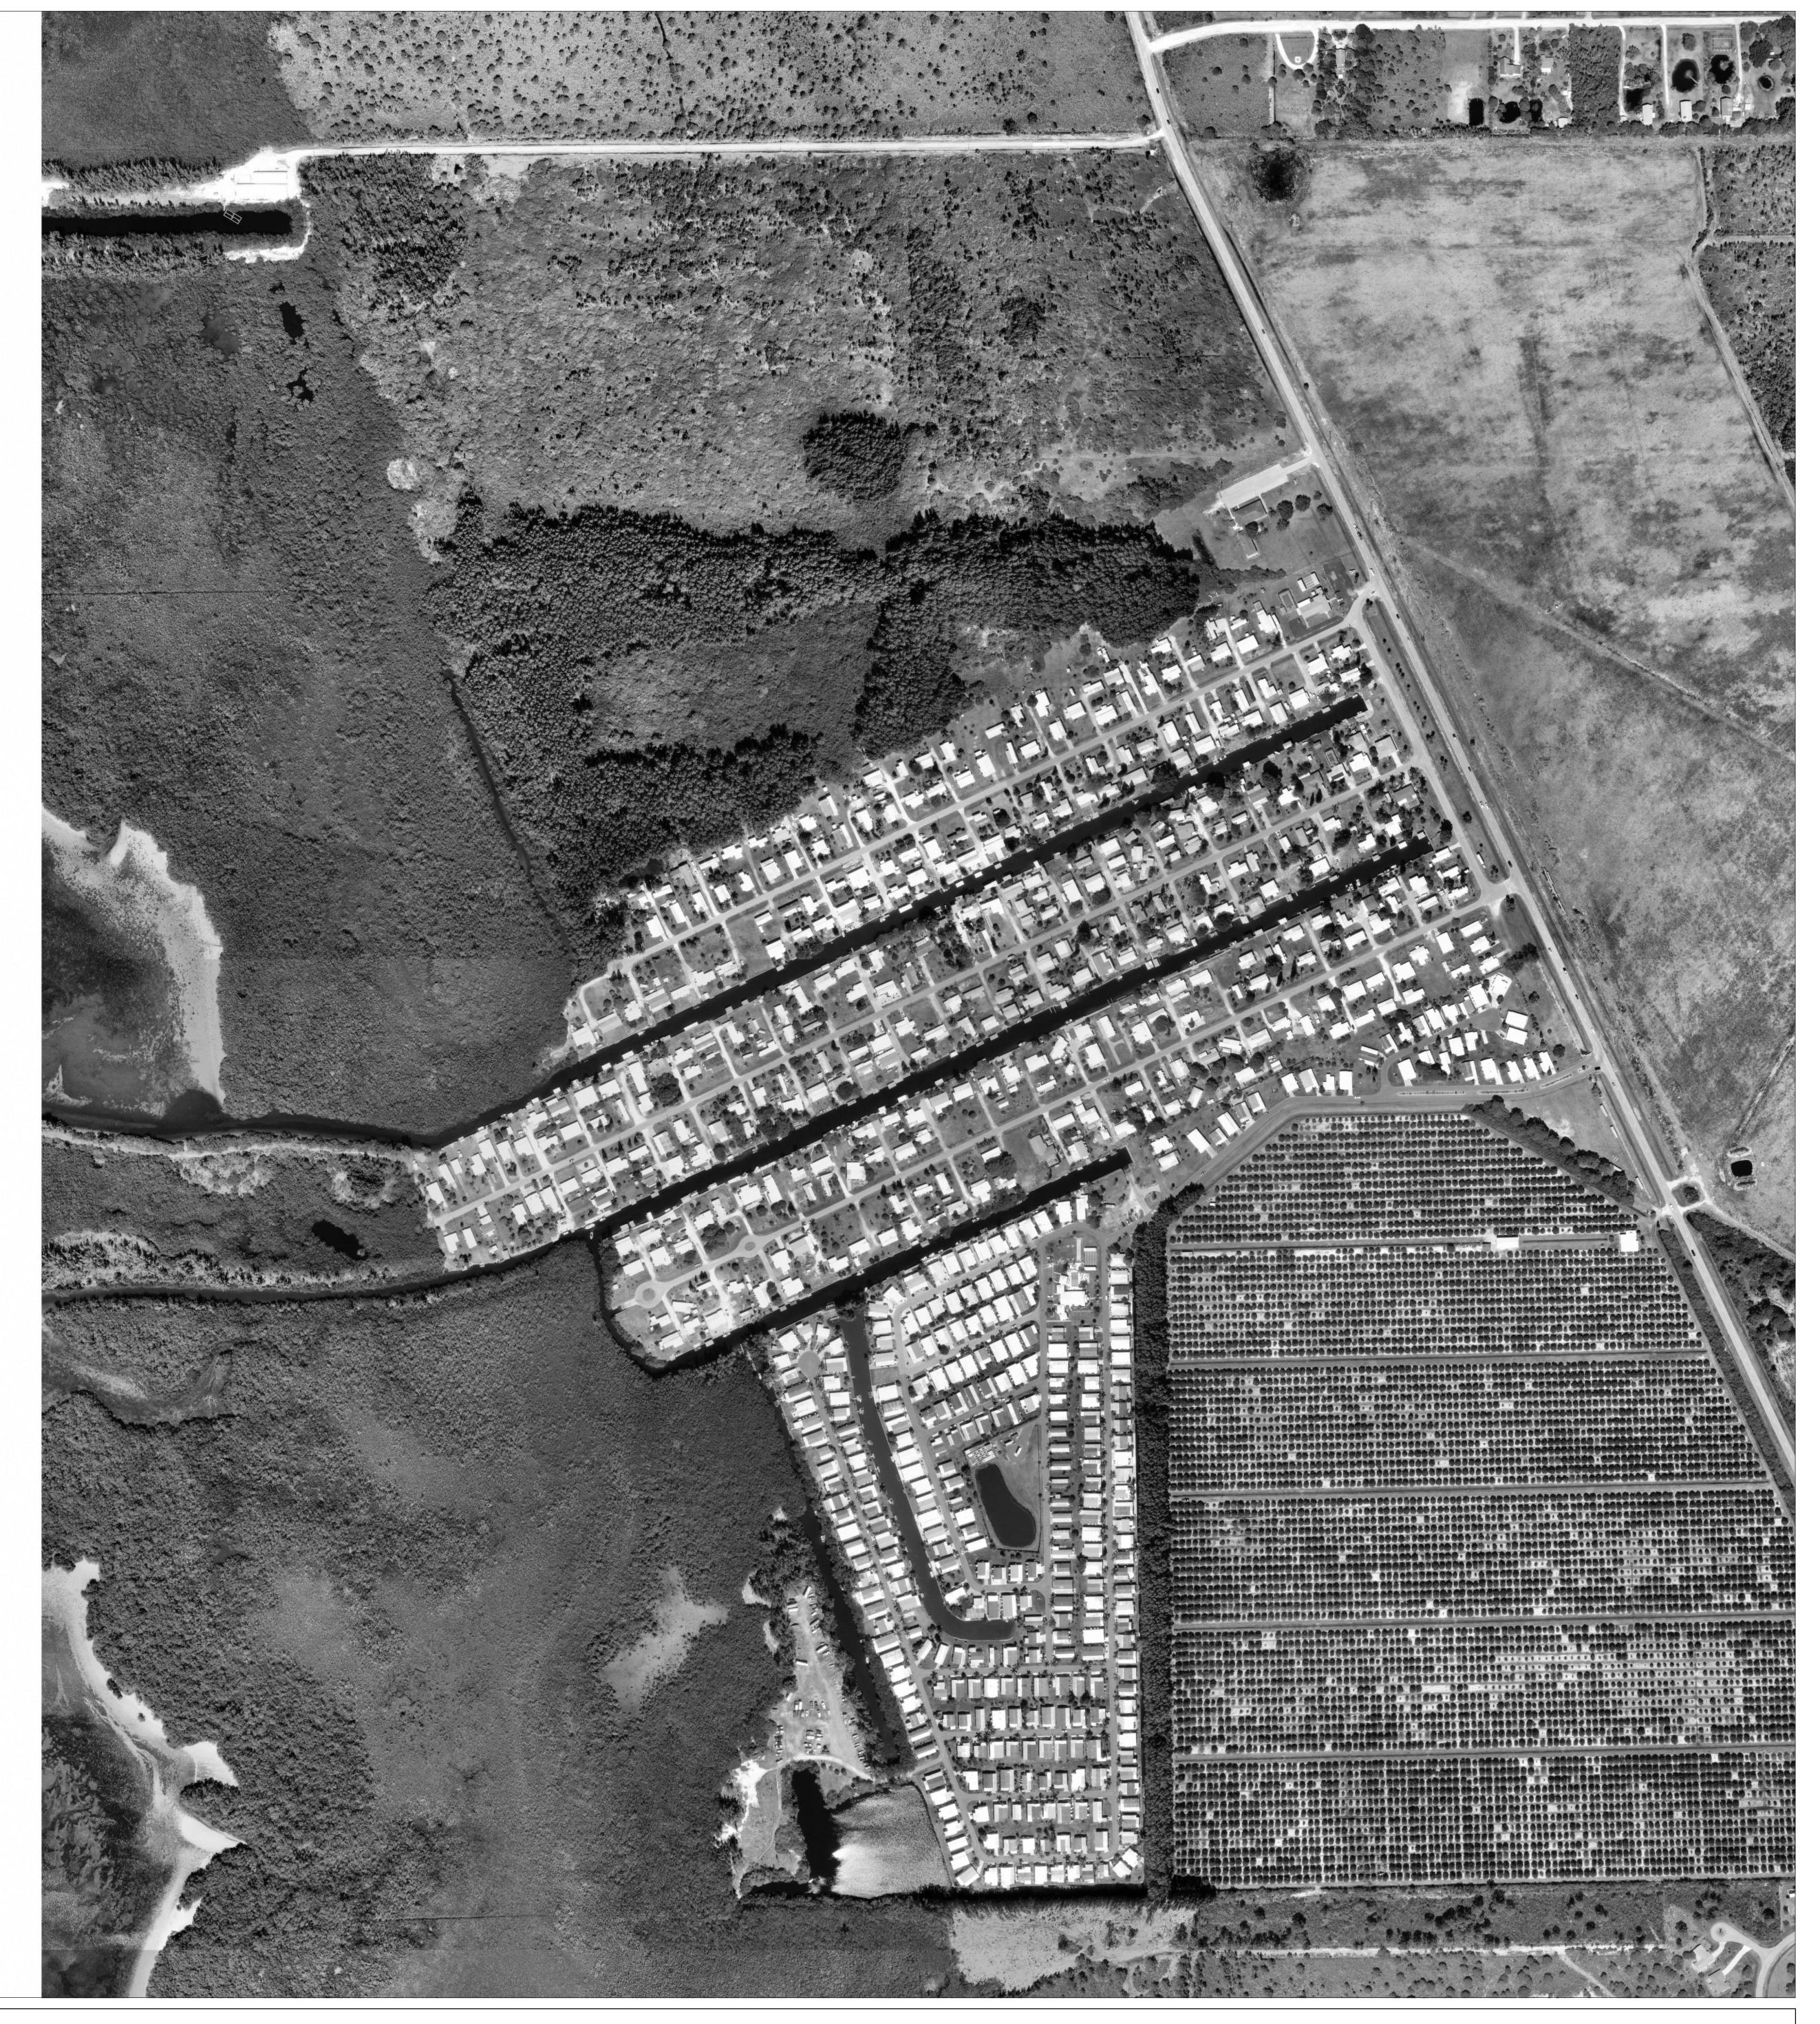

Maps and documents made available to the public by the Lee County Property Appraiser's Office are not legally recorded maps or surveys and are not intended to be used as such. The maps and documents are created as part of a Geographic Information System (GIS) that compiles records, information, and data from various cities, county, state and federal sources. The source data may contain errors.

For additional information regarding Earthdata aerials, see final report of topographic survey for Lee County FI orida dated 3/31/06. The original Earthdata map and its attached report are not valid without the signature and original raised seal of a Florida licensed Surveyor and Mapper which can be found on the report.