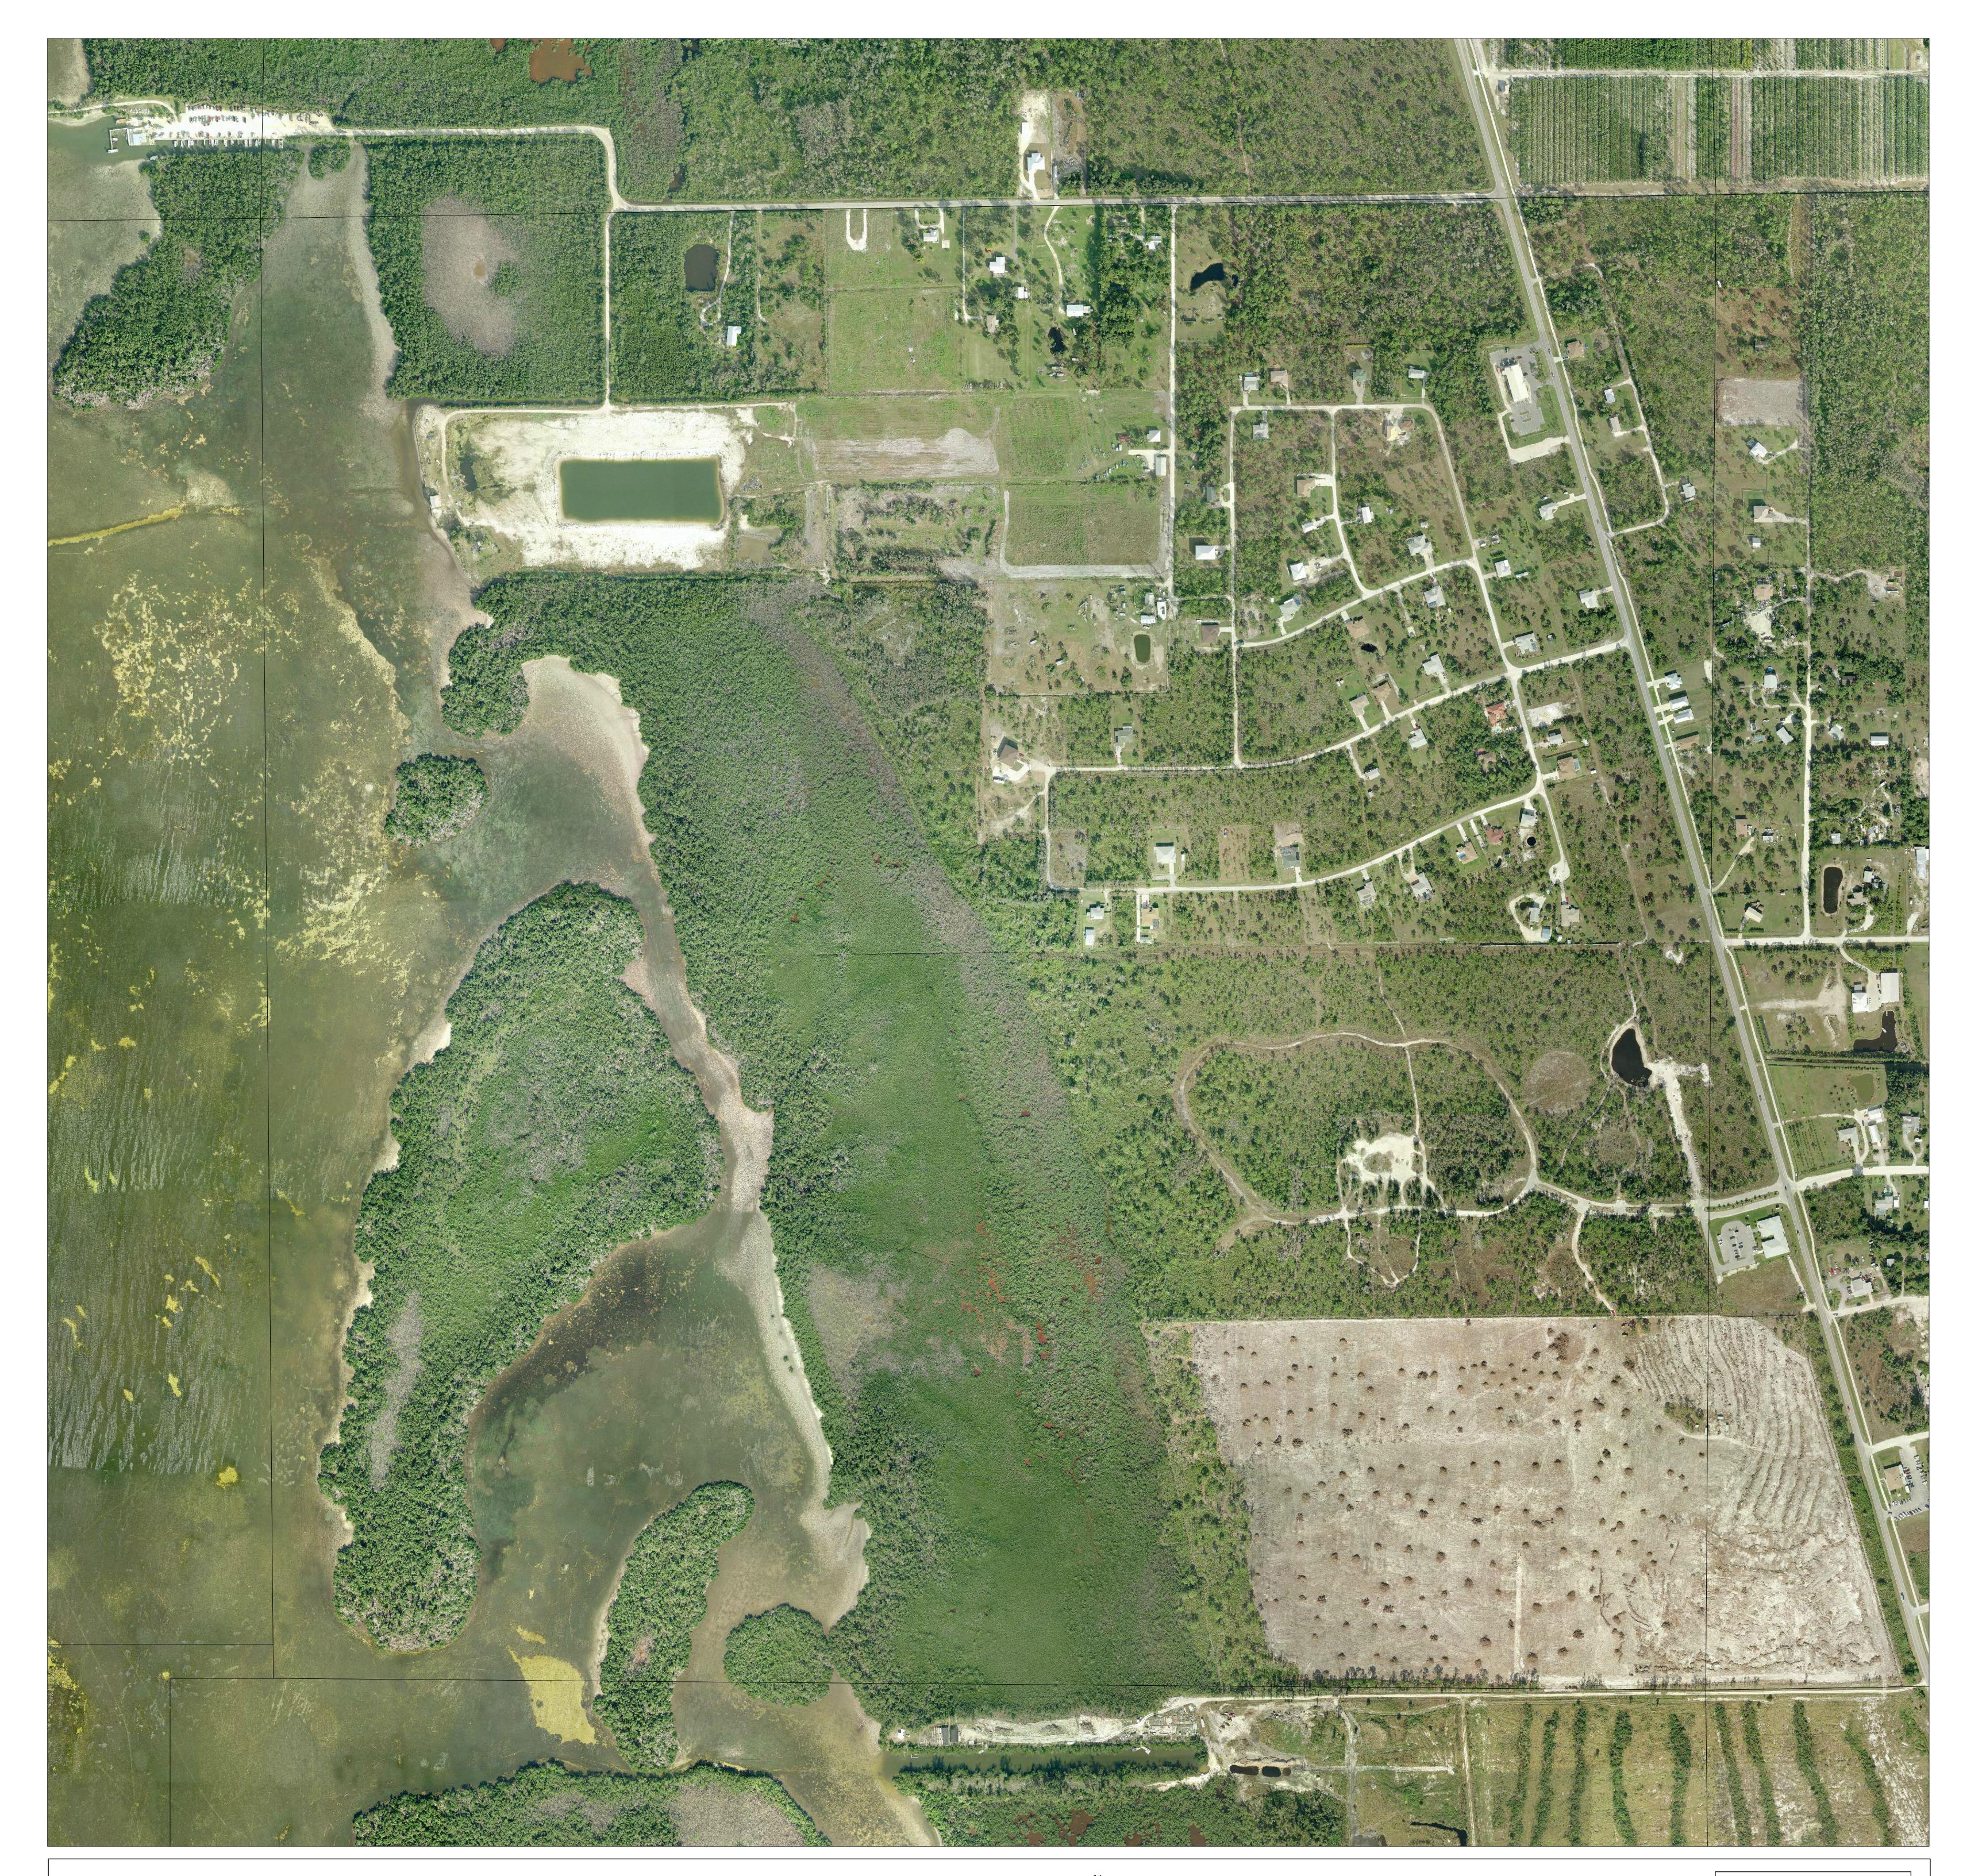

Date of Photography: January - March, 2007 Image prepared by Pictometry International Corp. License No. LB7771 SECTION TOWNSHIP RANGE

S04-T45-R22