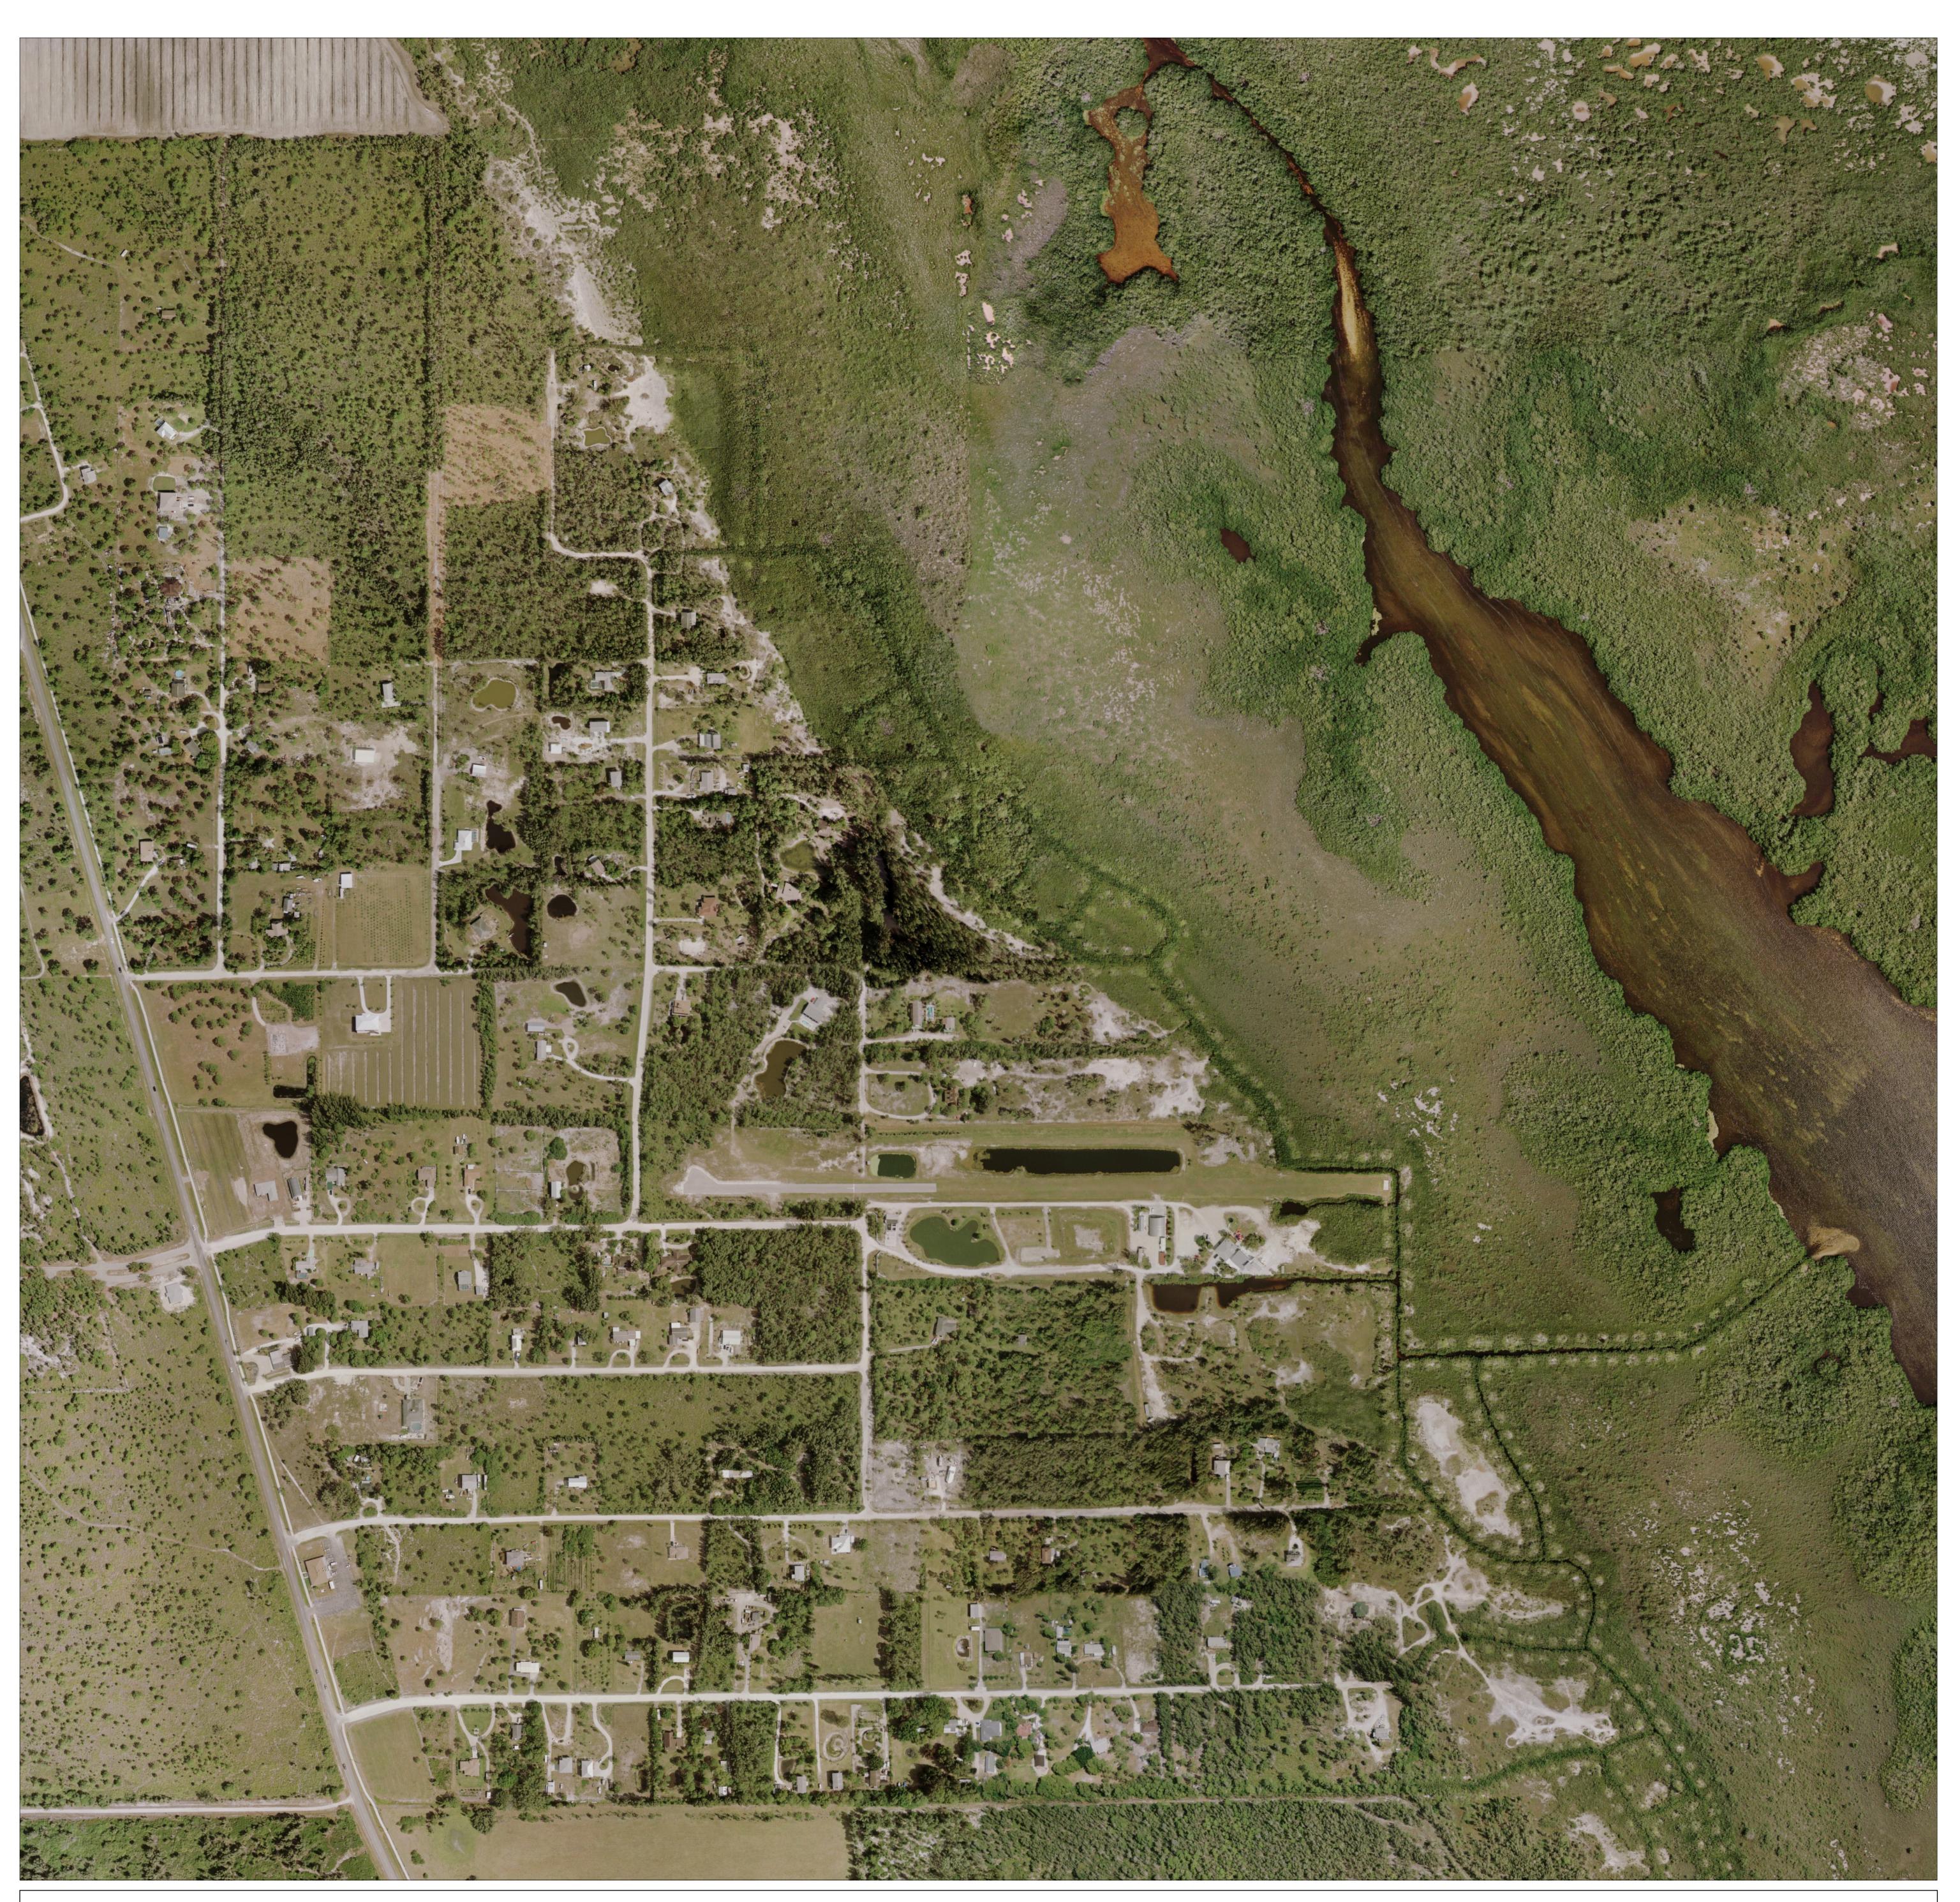

| LEE COUNTY<br>SOUTHWEST FLORIDA | Prepared by G.I.S. Department<br>Lee County Property Appraiser's Office<br>Kenneth M. Wilkinson, C.F.A.<br>Property Appraiser<br>Print Date: September 2007 | 200 100 0 200 400<br>Feet<br>1 inch equals 200 feet |                                                                     | ERIALS PREPARED BY: PHOTOGRAMMETRIC TECHNOLOGIES, INC.<br>2028 PALMETTO ST. CLEARWATER, FL 33765<br>(727) 442-1918 |             |
|---------------------------------|-------------------------------------------------------------------------------------------------------------------------------------------------------------|-----------------------------------------------------|---------------------------------------------------------------------|--------------------------------------------------------------------------------------------------------------------|-------------|
|                                 |                                                                                                                                                             |                                                     | FOR THE DEPARTMENT OF REVENUEFOR ADate of Photography: January 2002 | ASSESSMENT PURPOSES ONLY                                                                                           | S03-T45-R22 |