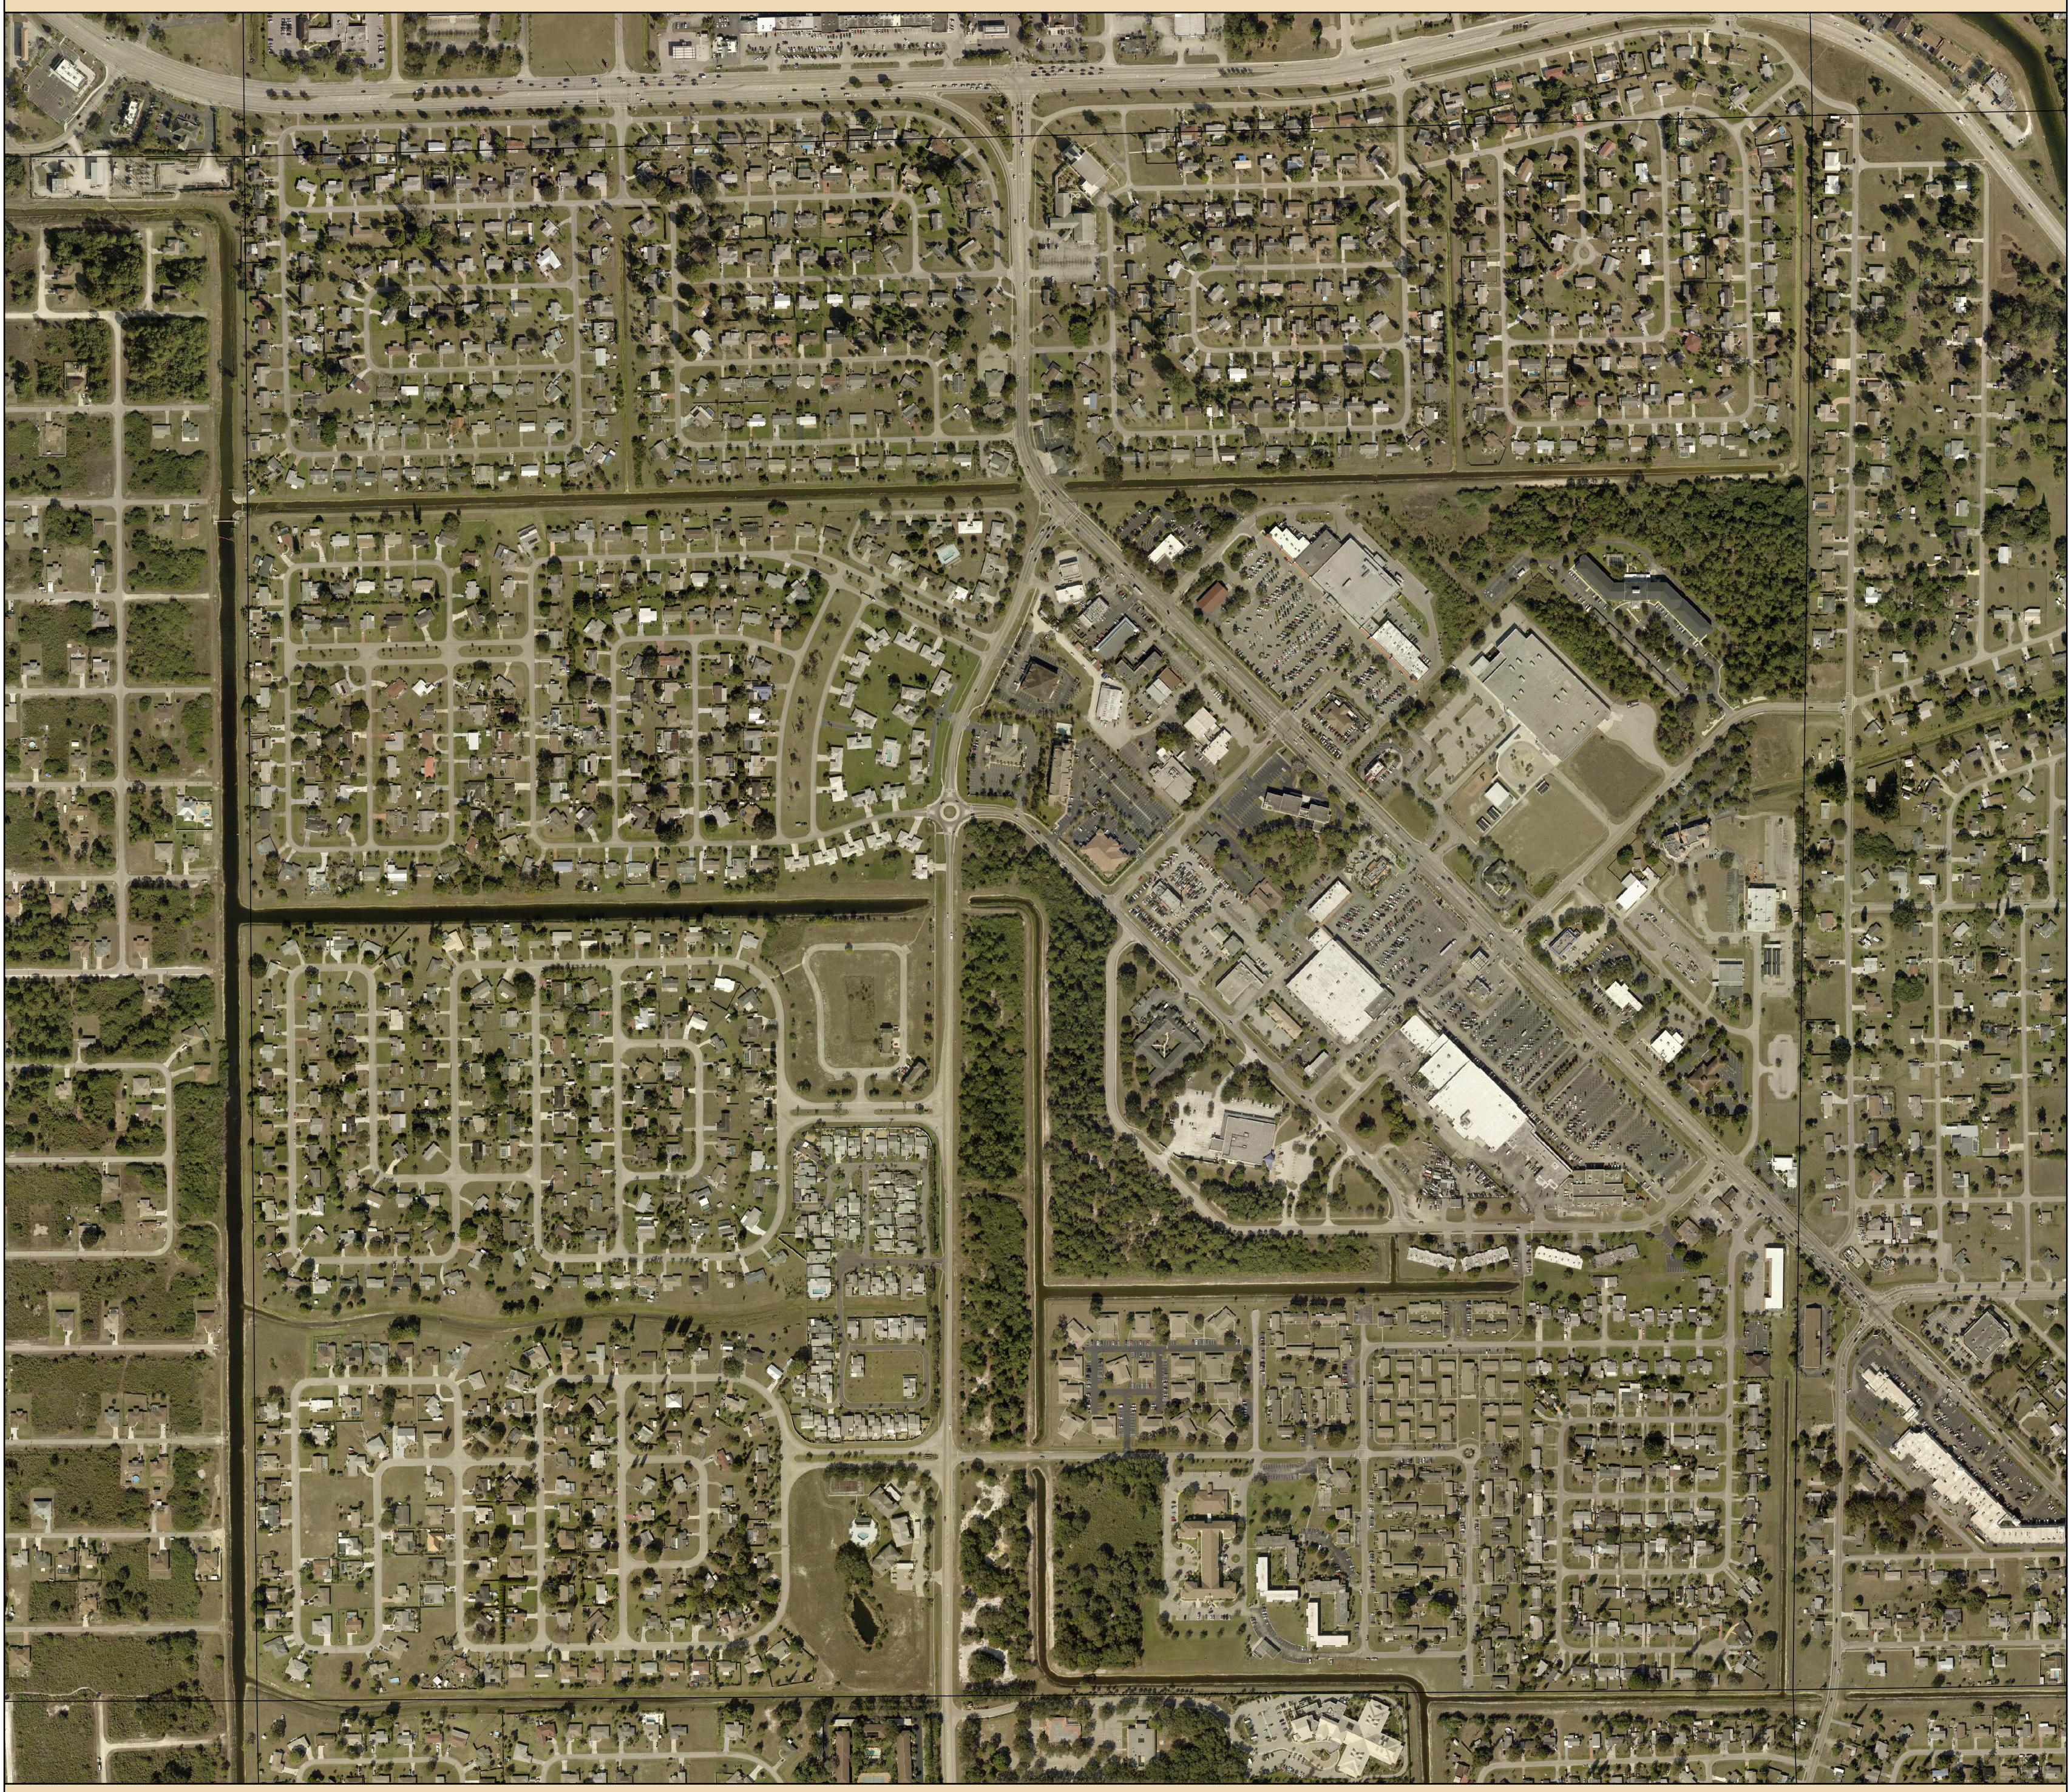

## S31-T44-R27 2017 Aerial

Lee County Property Appraiser Lee County BOCC

Pictometry

Aerial Date: January, 2017 Map Date: February 12, 2019 **Prepared By:** Walter Idlette

File Location: G:\ArcMapMXD\2019\S31-T44-R27 2017 Aerial \_36x36.mxd
G:\StockMaps\StockMapsPDF\2019\S31-T44-R27 2017 Aerial \_36x36.pdf

Map Scale: 1 inch = 200 feet

for **Plot Size:** 36" x 36"