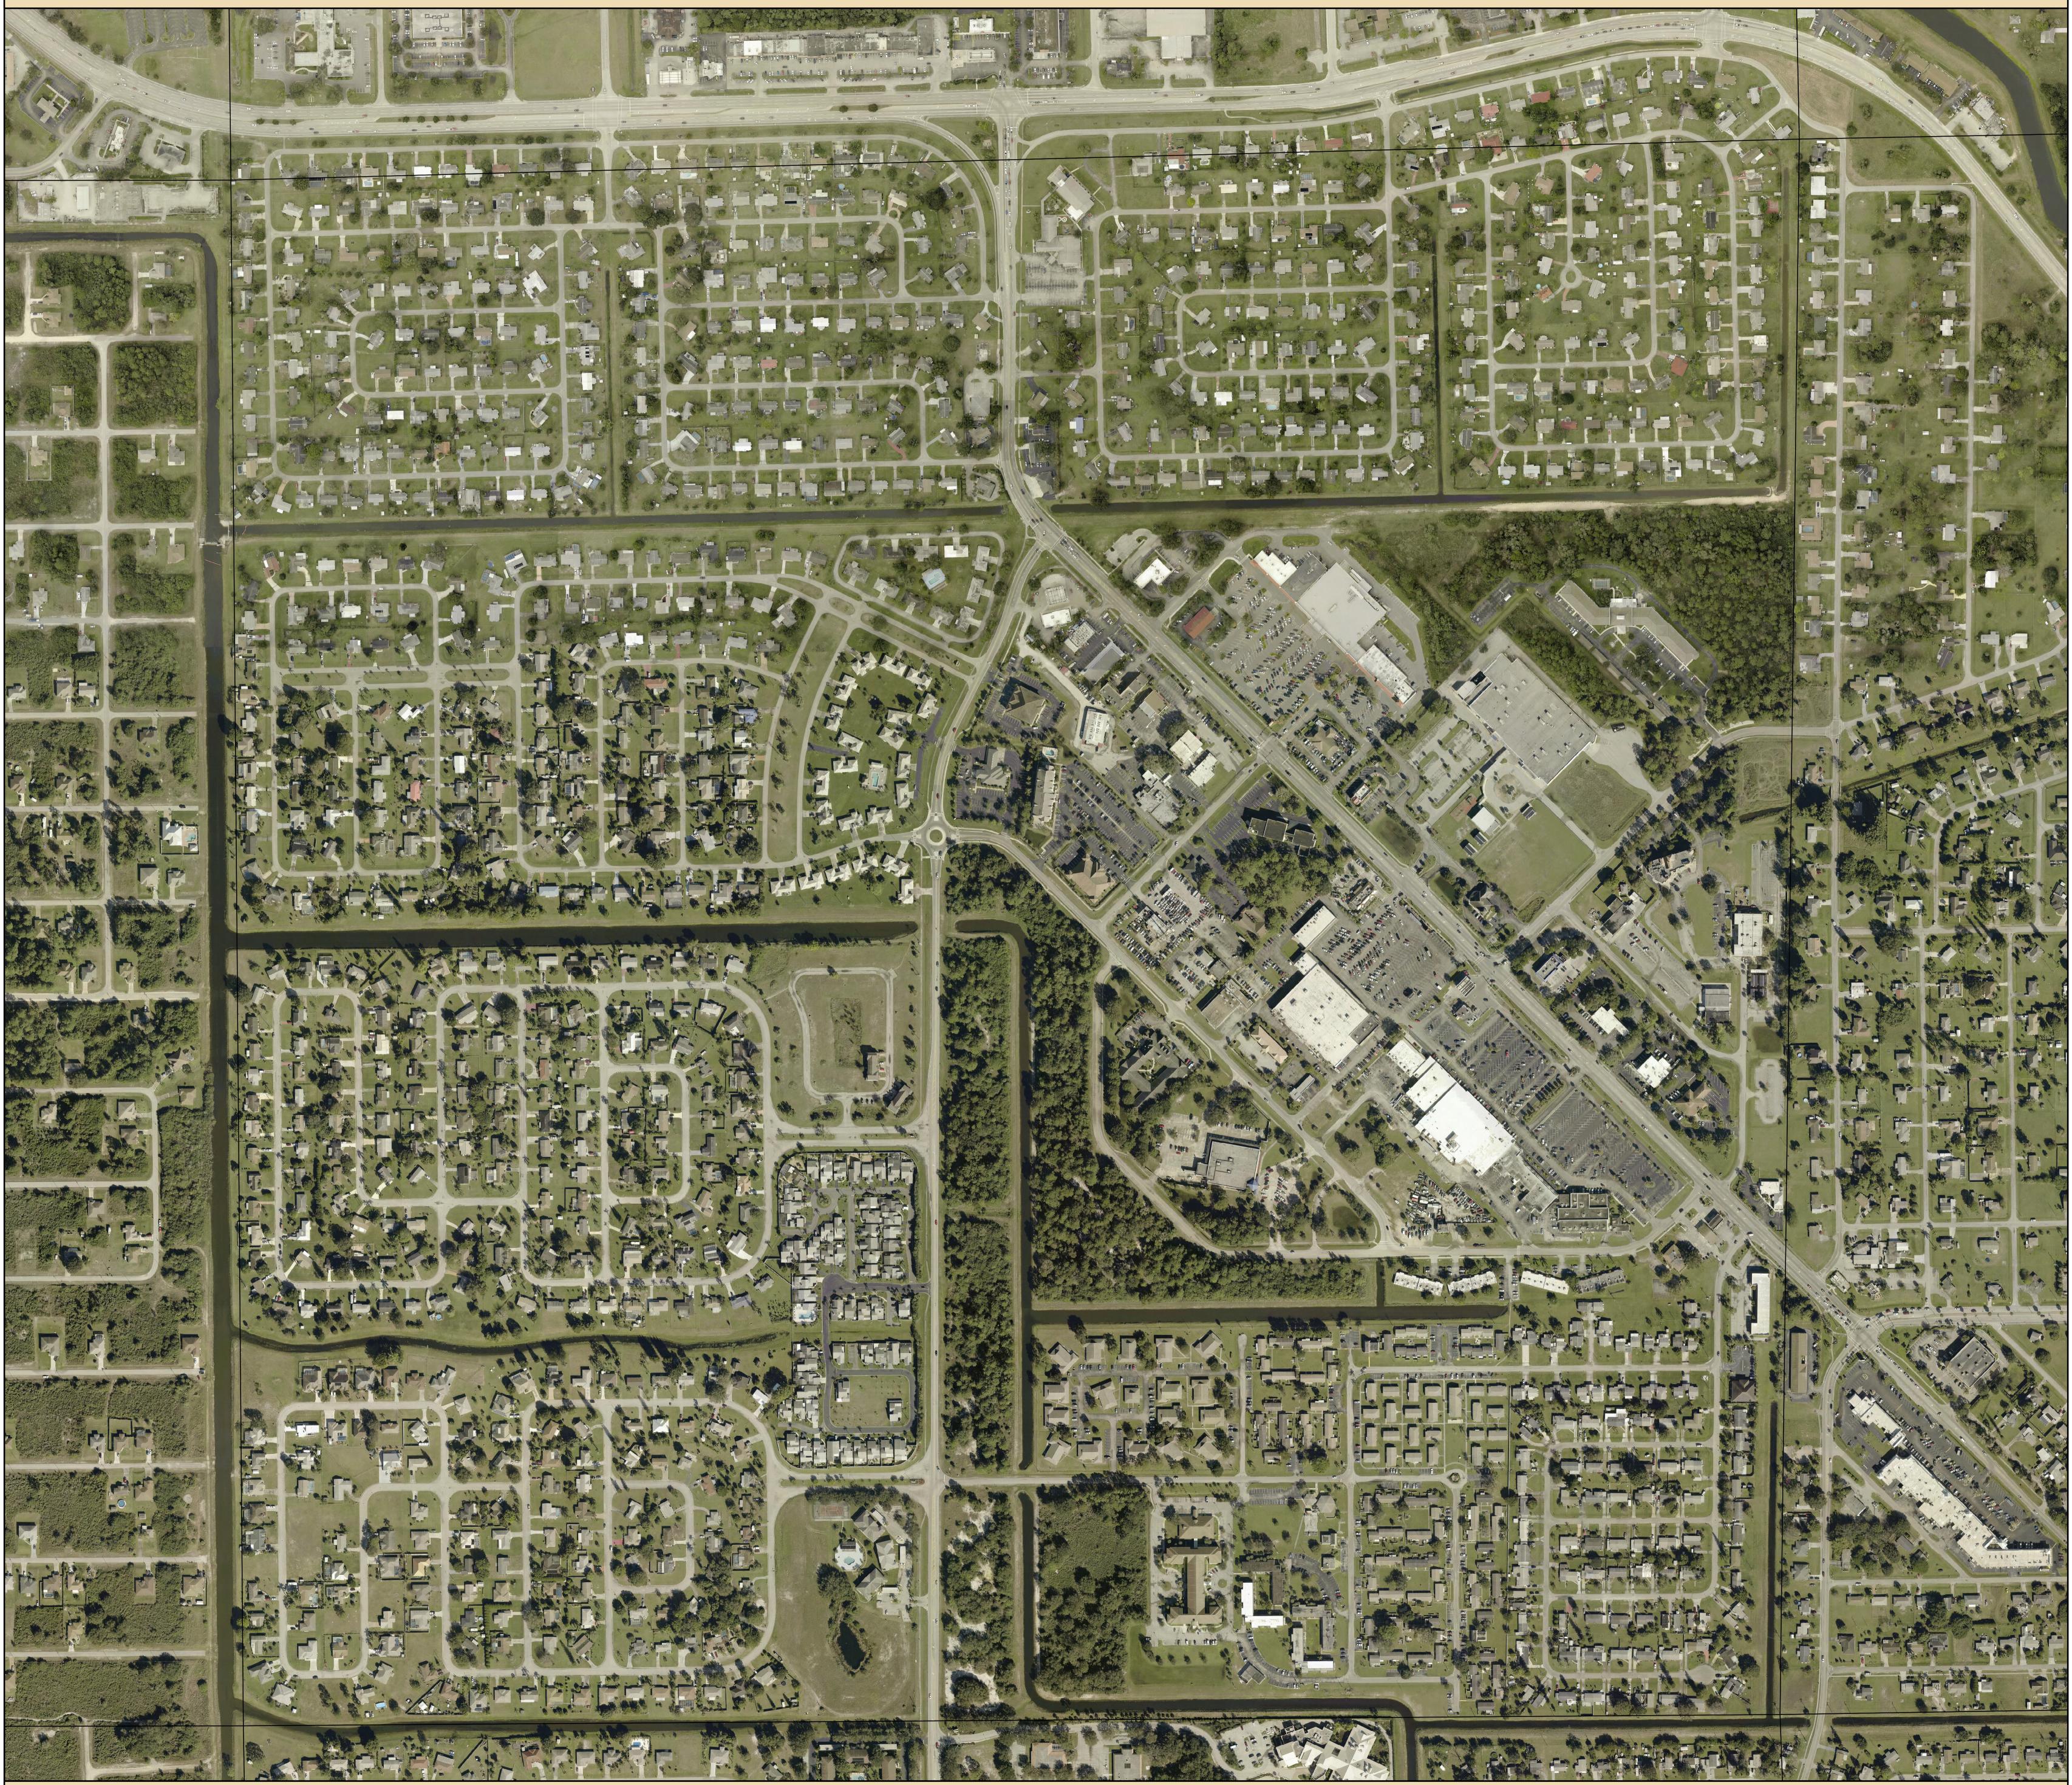

## S31-T44-R27 2016 Aerial

Source: Lee County Property Appraiser
Lee County BOCC
Pictometry

Aerial Date: January, 2016

Map Date: February 12, 2019

Prepared By: Walter Idlette

File Location: G:\ArcMapMXD\2019\S31-T44-R27 2016 Aerial \_36x36.mxd
G:\StockMaps\StockMapsPDF\2019\S31-T44-R27 2016 Aerial \_36x36.pdf

Map Scale: 1 inch = 200 feet

for **Plot Size:** 36" x 36"