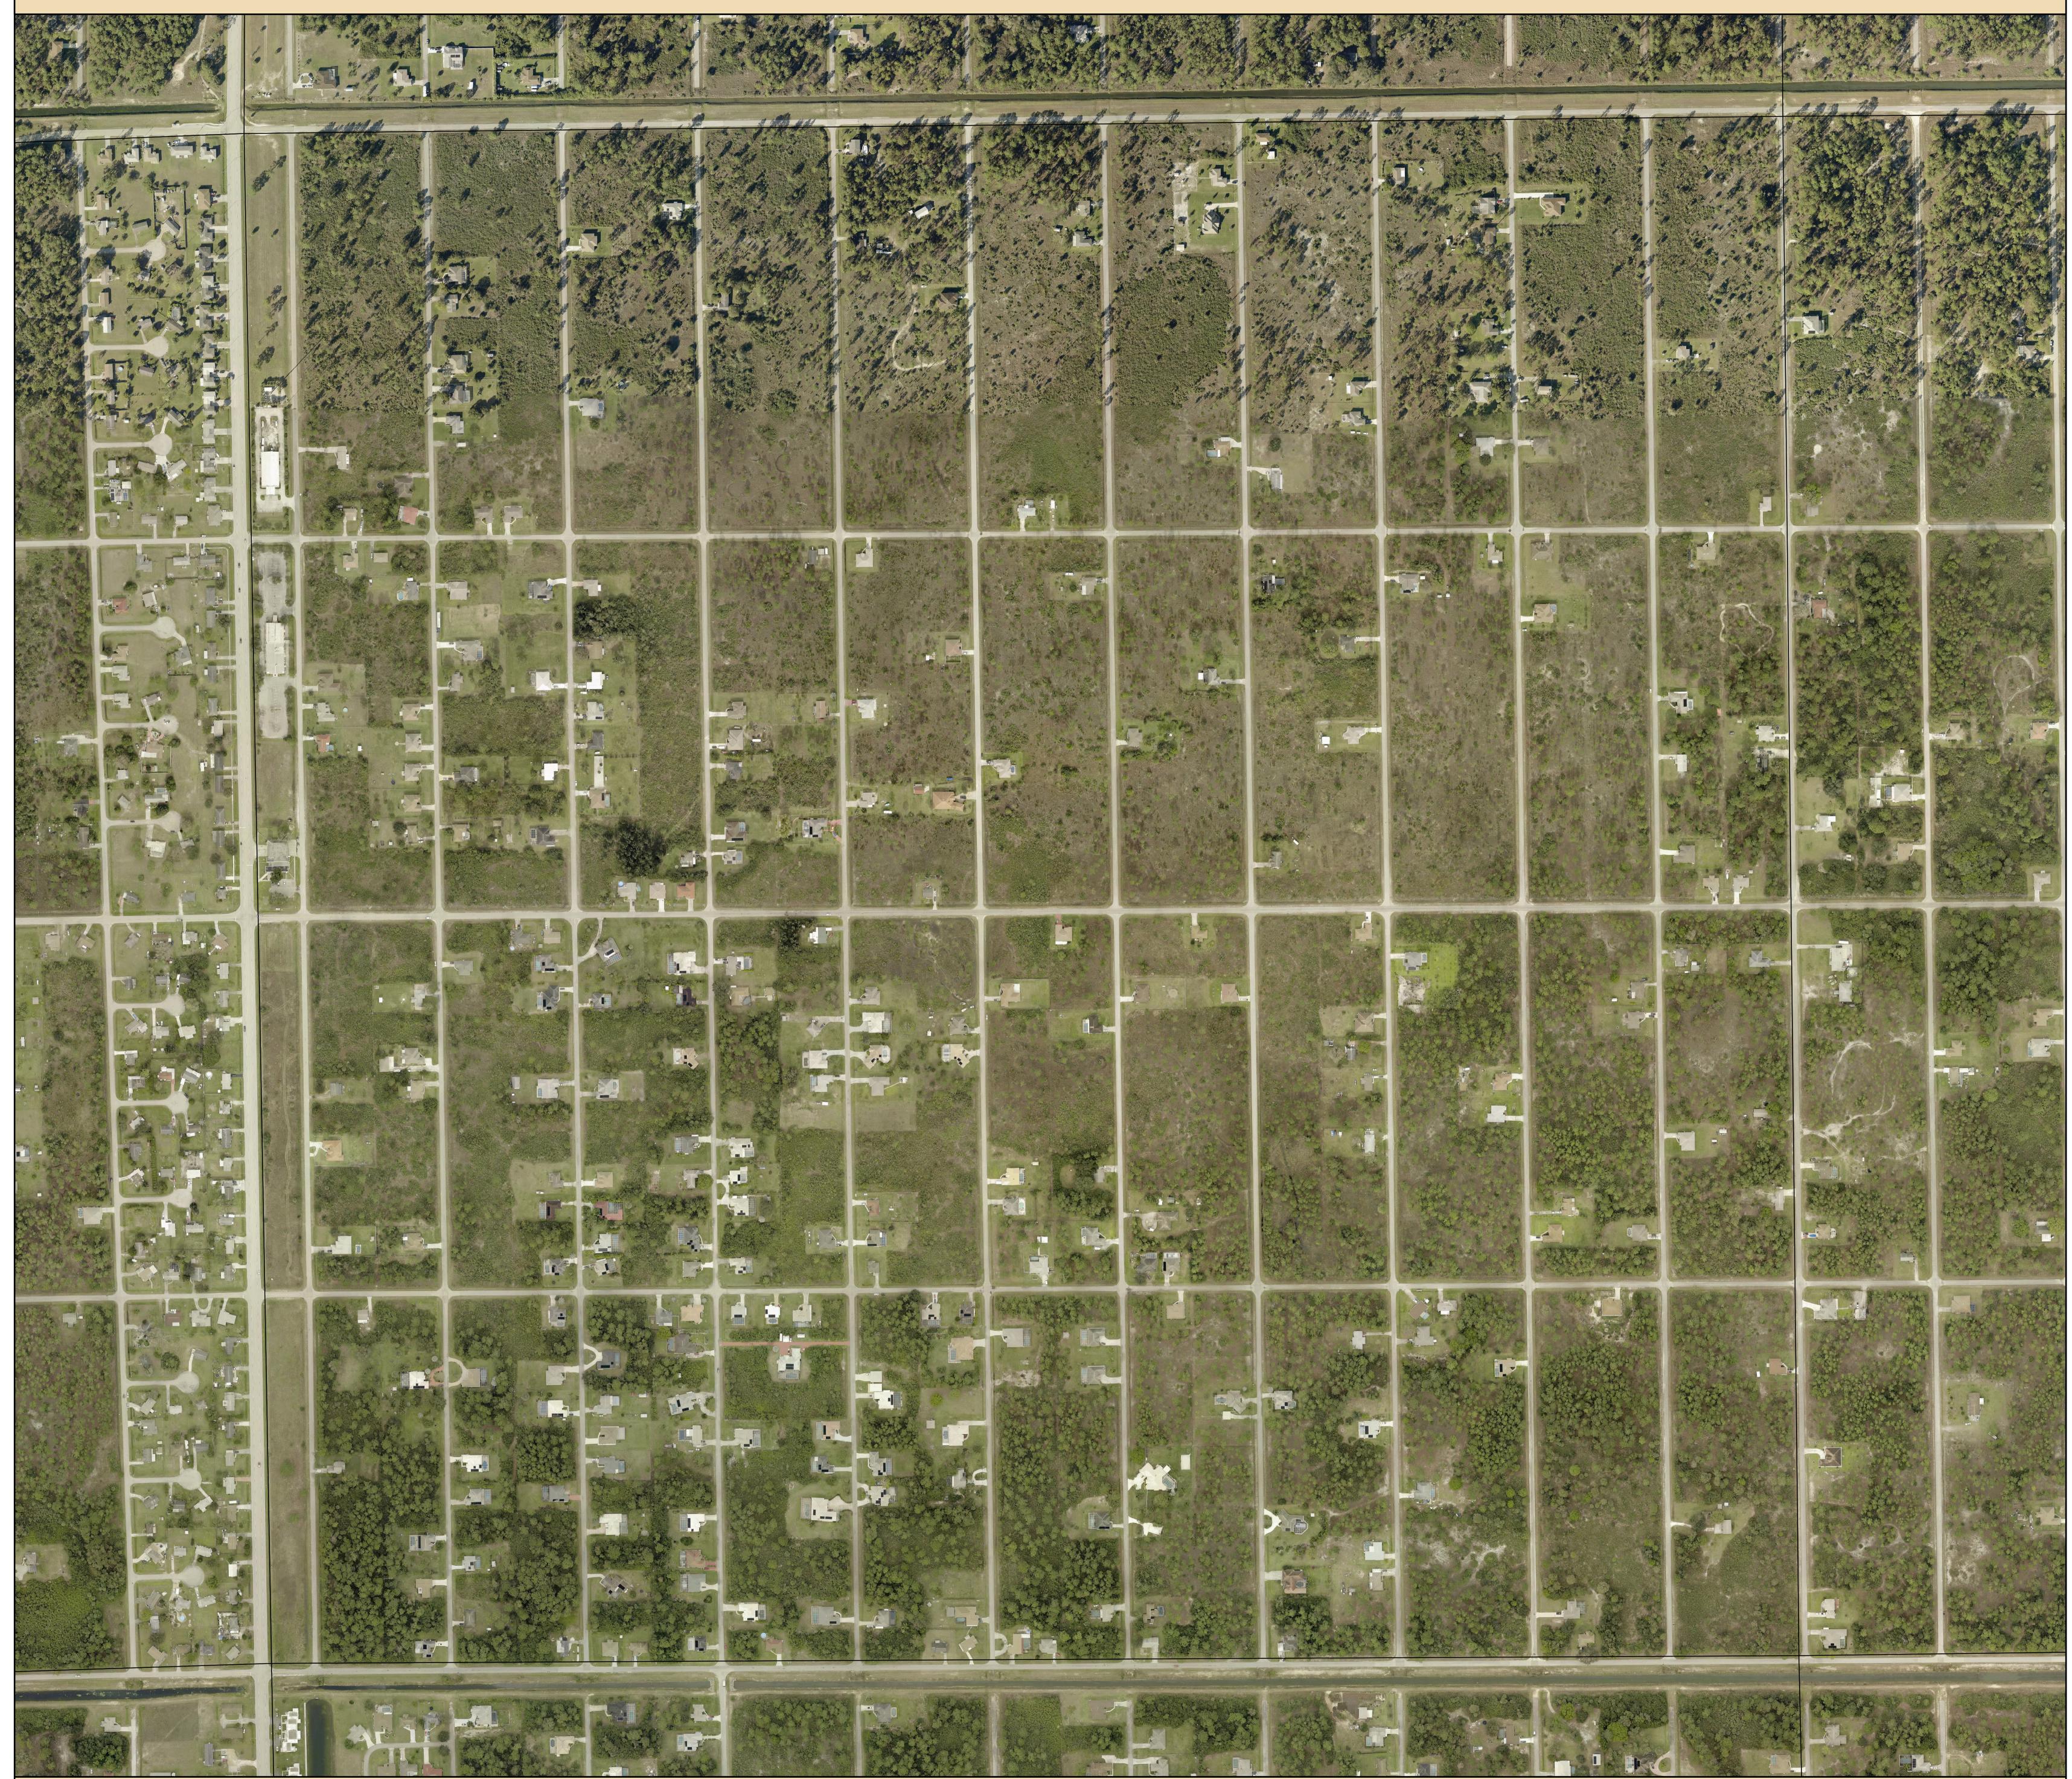

## S23-T44-R27 2016 Aerial

Source: Lee County Property Appraiser Lee County BOCC

Pictometry

Aerial Date: January, 2016

Map Date: October 3, 2017

Prepared By: Walter Idlette

File Location: G:\ArcMapMXD\2017\S23-T44-R27 2016 Aerial\_36x36.mxd
G:\StockMaps\StockMapsPDF\2017\S23-T44-R27 2016 Aerial\_36x36.pdf

Map Scale: 1 inch = 200 feet

for **Plot Size:** 36" x 36"