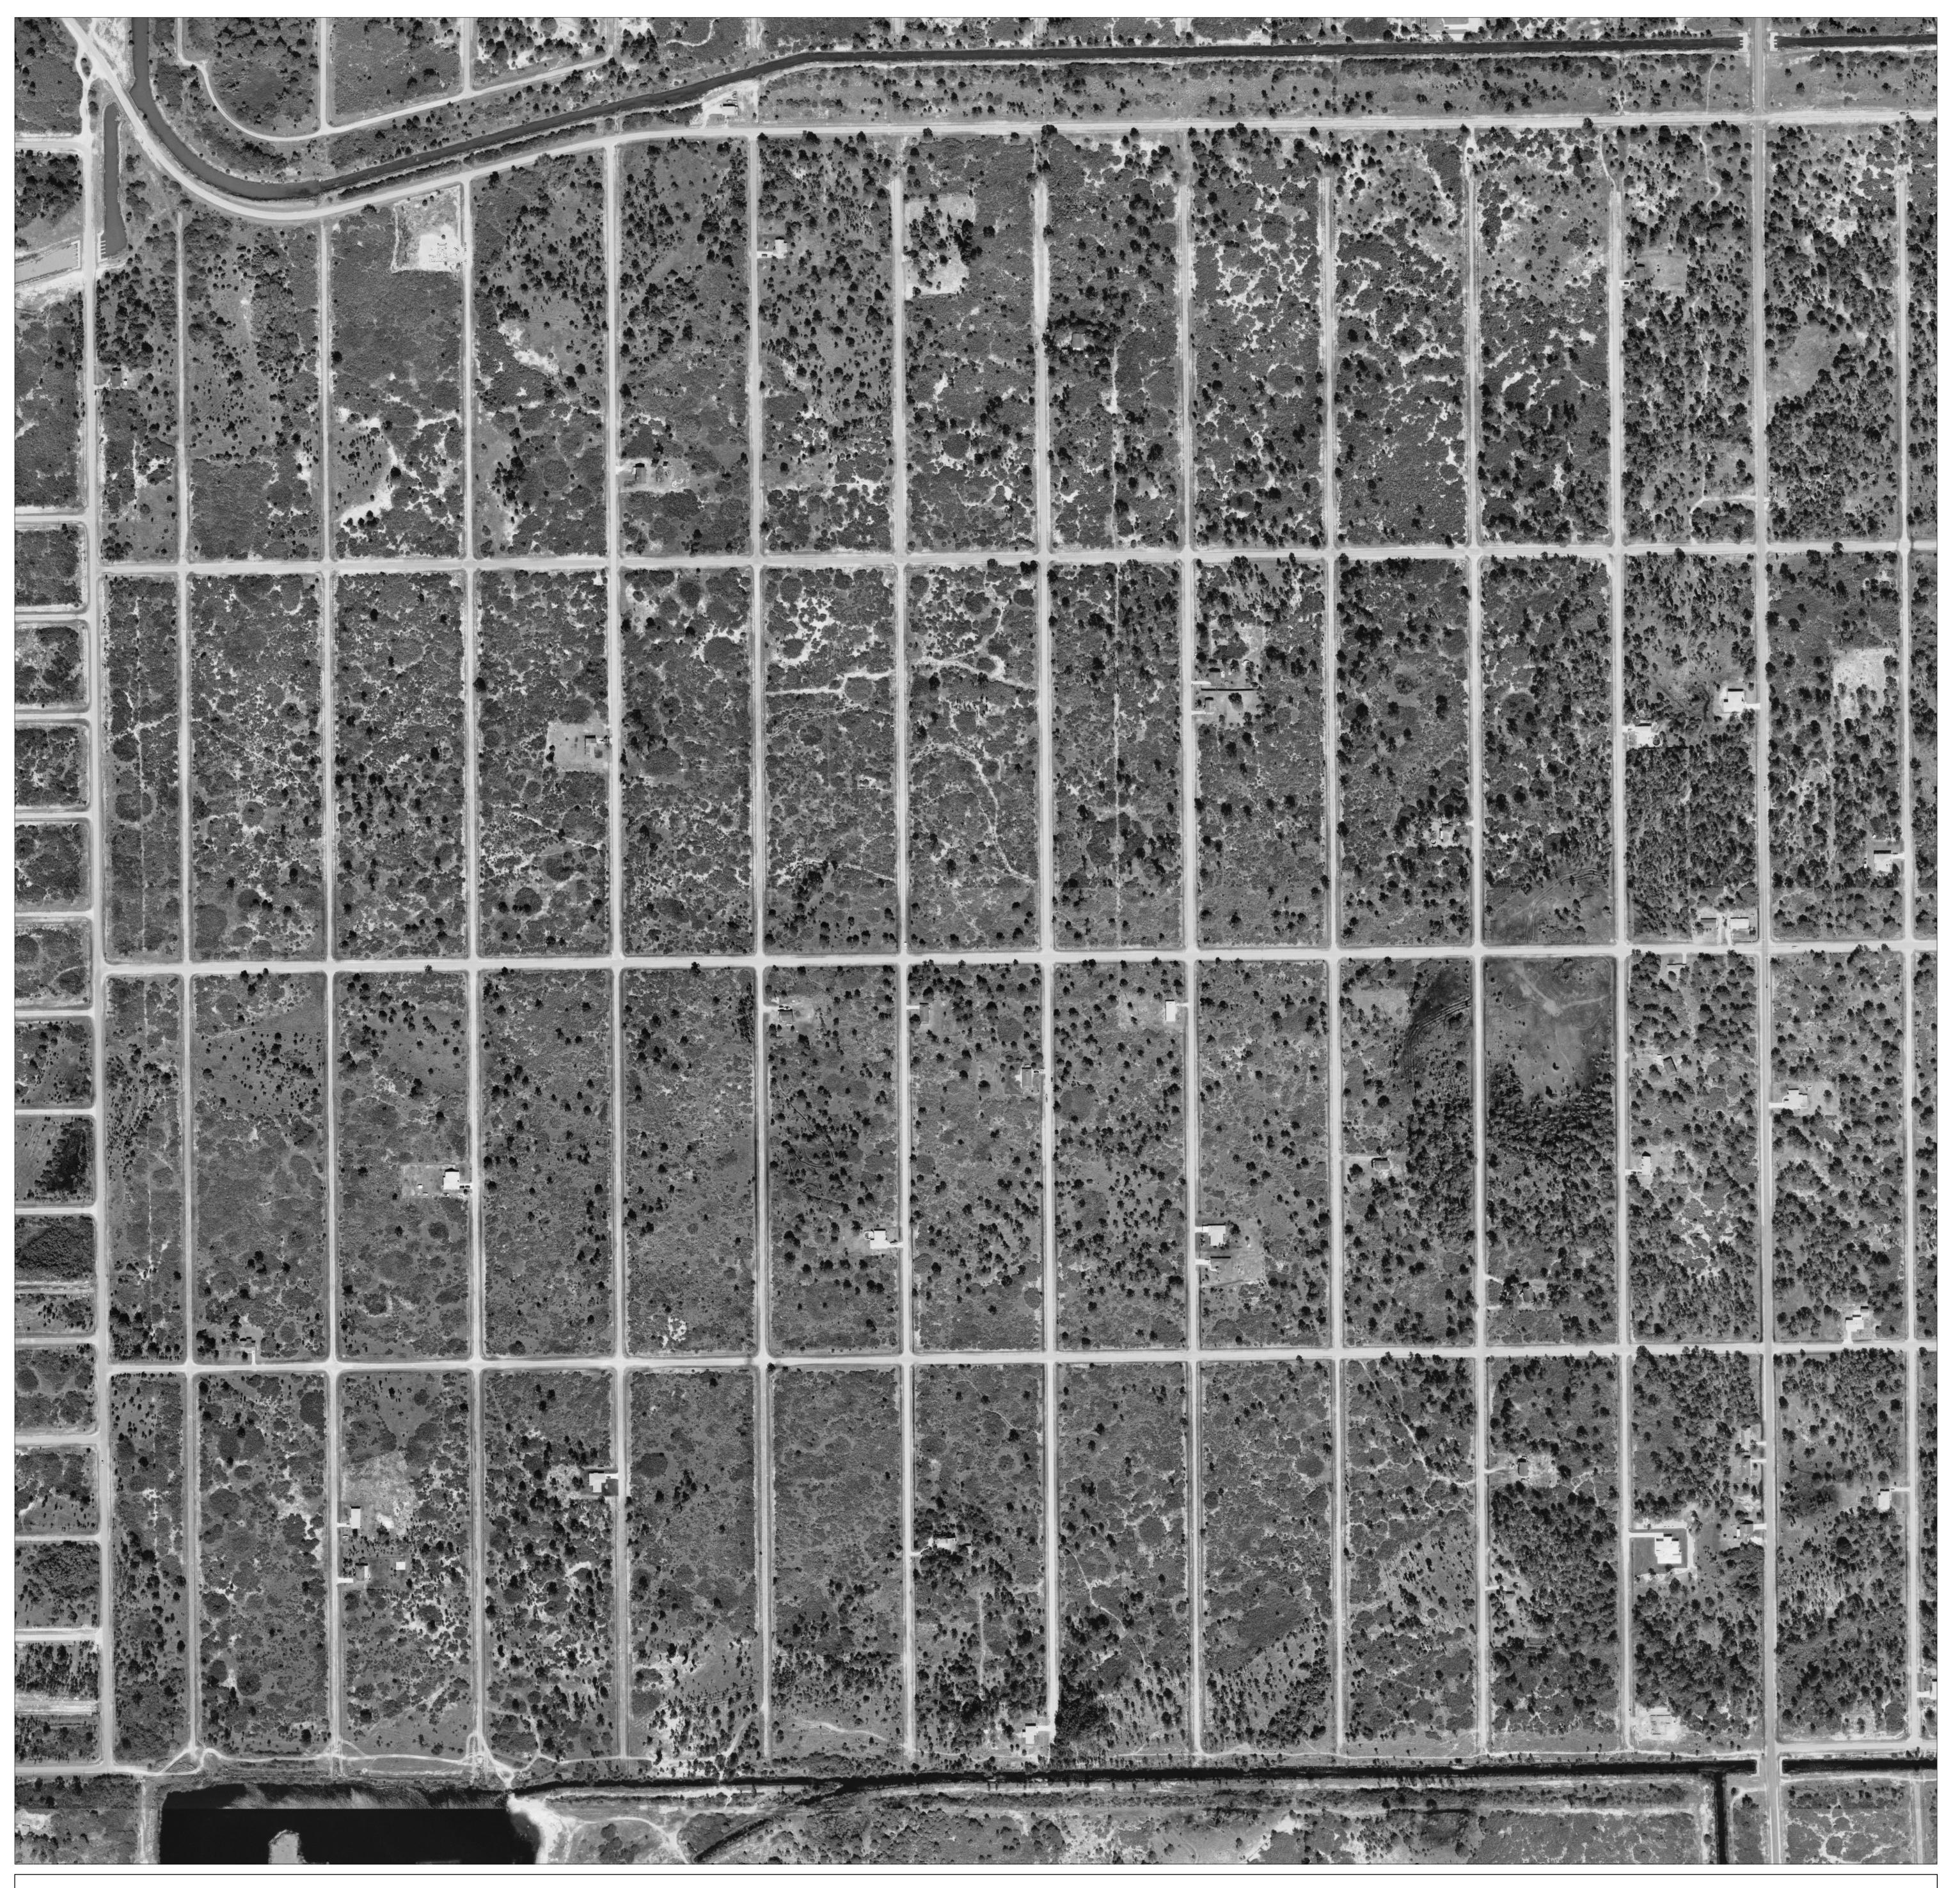

Maps and documents made available to the public by the Lee County Property Appraiser's Office are not legally recorded maps or surveys and are not intended to be used as such. The maps and documents are created as part of a Geographic Information System (GIS) that compiles records, information, and data from various cities, county, state and federal sources. The source data may contain errors. For additional information regarding Earthdata aerials, see final report of topographic survey for Lee County FI orida dated 3/31/06. The original Earthdata map and its attached report are not valid without the signature and original raised seal of a Florida licensed Surveyor and Mapper which can be found on the report.