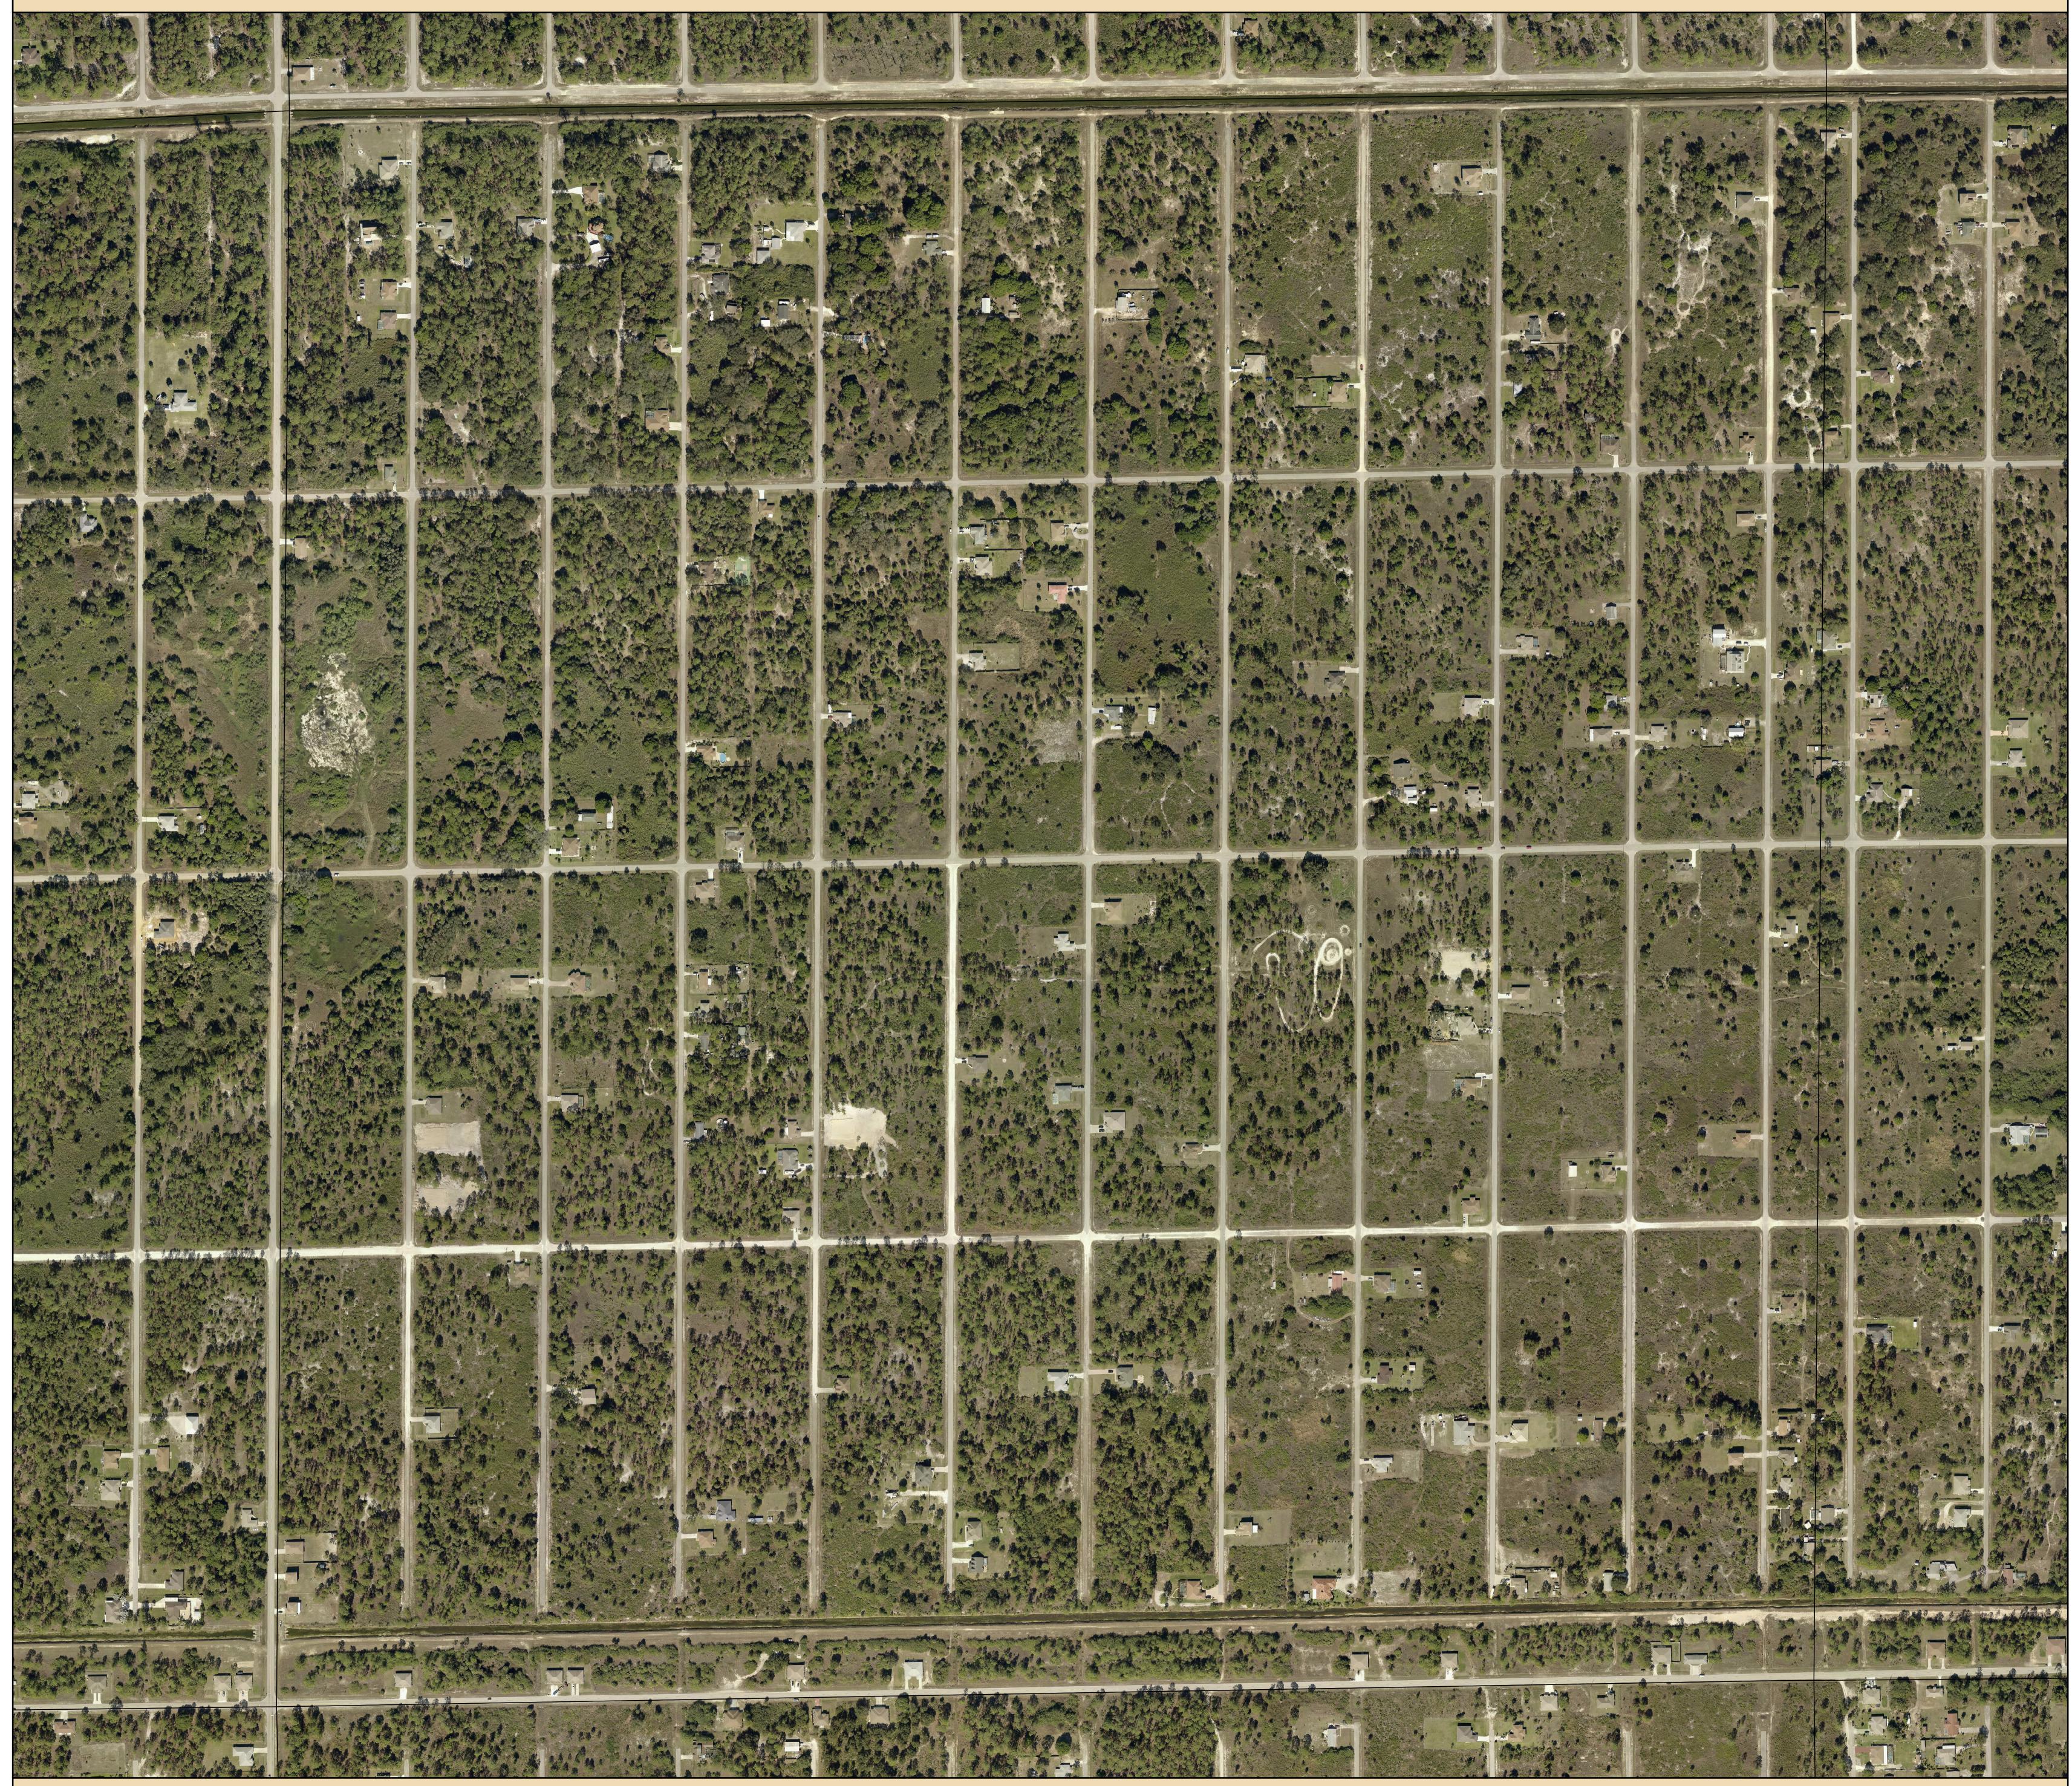

## S17-T44-R26 2017 Aerial

Lee County Property Appraiser Lee County BOCC

Pictometry

Aerial Date: January, 2017 Map Date: August 19, 2019

**Prepared By:** Walter Idlette

File Location: G:\ArcMapMXD\2019\S17-T44-R26 2017 Aerial\_36x36.mxd
G:\StockMaps\StockMapsPDF\2019\S17-T44-R26 2017 Aerial\_36x36.pdf

Map Scale: 1 inch = 200 feet

for **Plot Size:** 36" x 36"