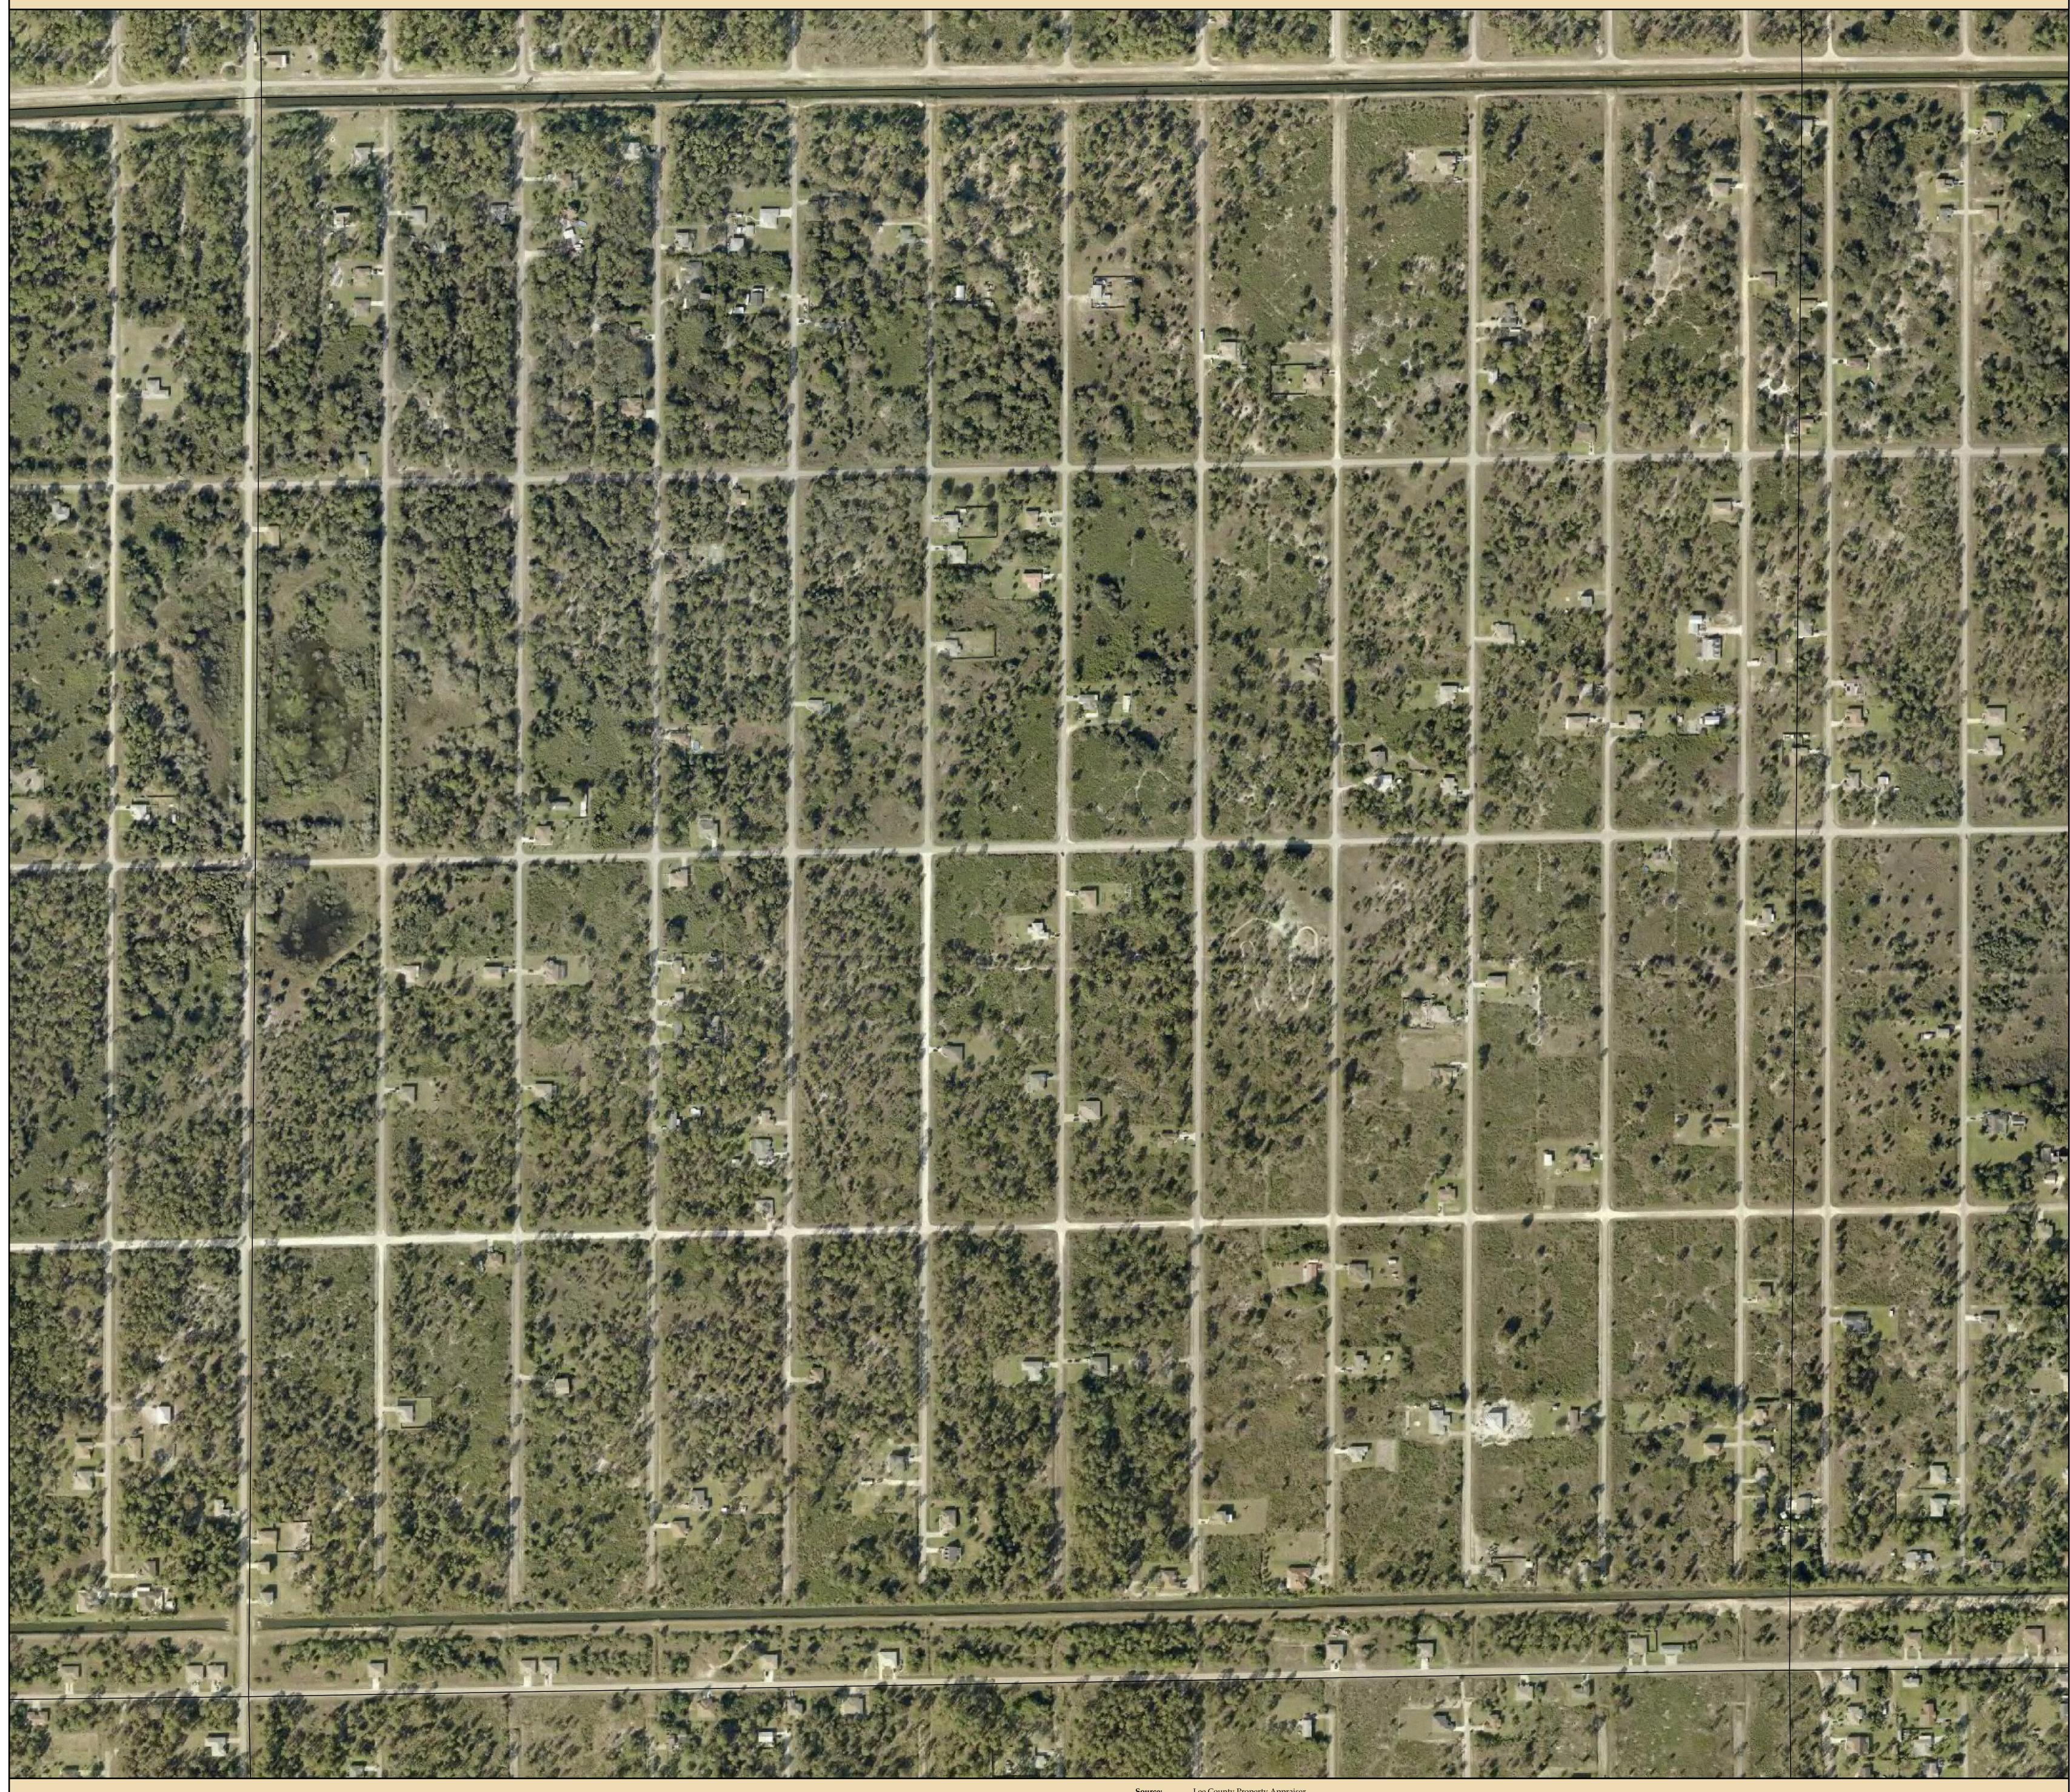

## S17-T44-R27 2016 Aerial

Lee County Property Appraiser Lee County BOCC

Pictometry Aerial Date: January, 2016

Map Date: August 19, 2019 **Prepared By:** Walter Idlette

File Location: G:\ArcMapMXD\2019\S17-T44-R27 2016 Aerial\_36x36.mxd
G:\StockMaps\StockMapsPDF\2019\S17-T44-R27 2016 Aerial\_36x36.pdf

Map Scale: 1 inch = 200 feet

for **Plot Size:** 36" x 36"