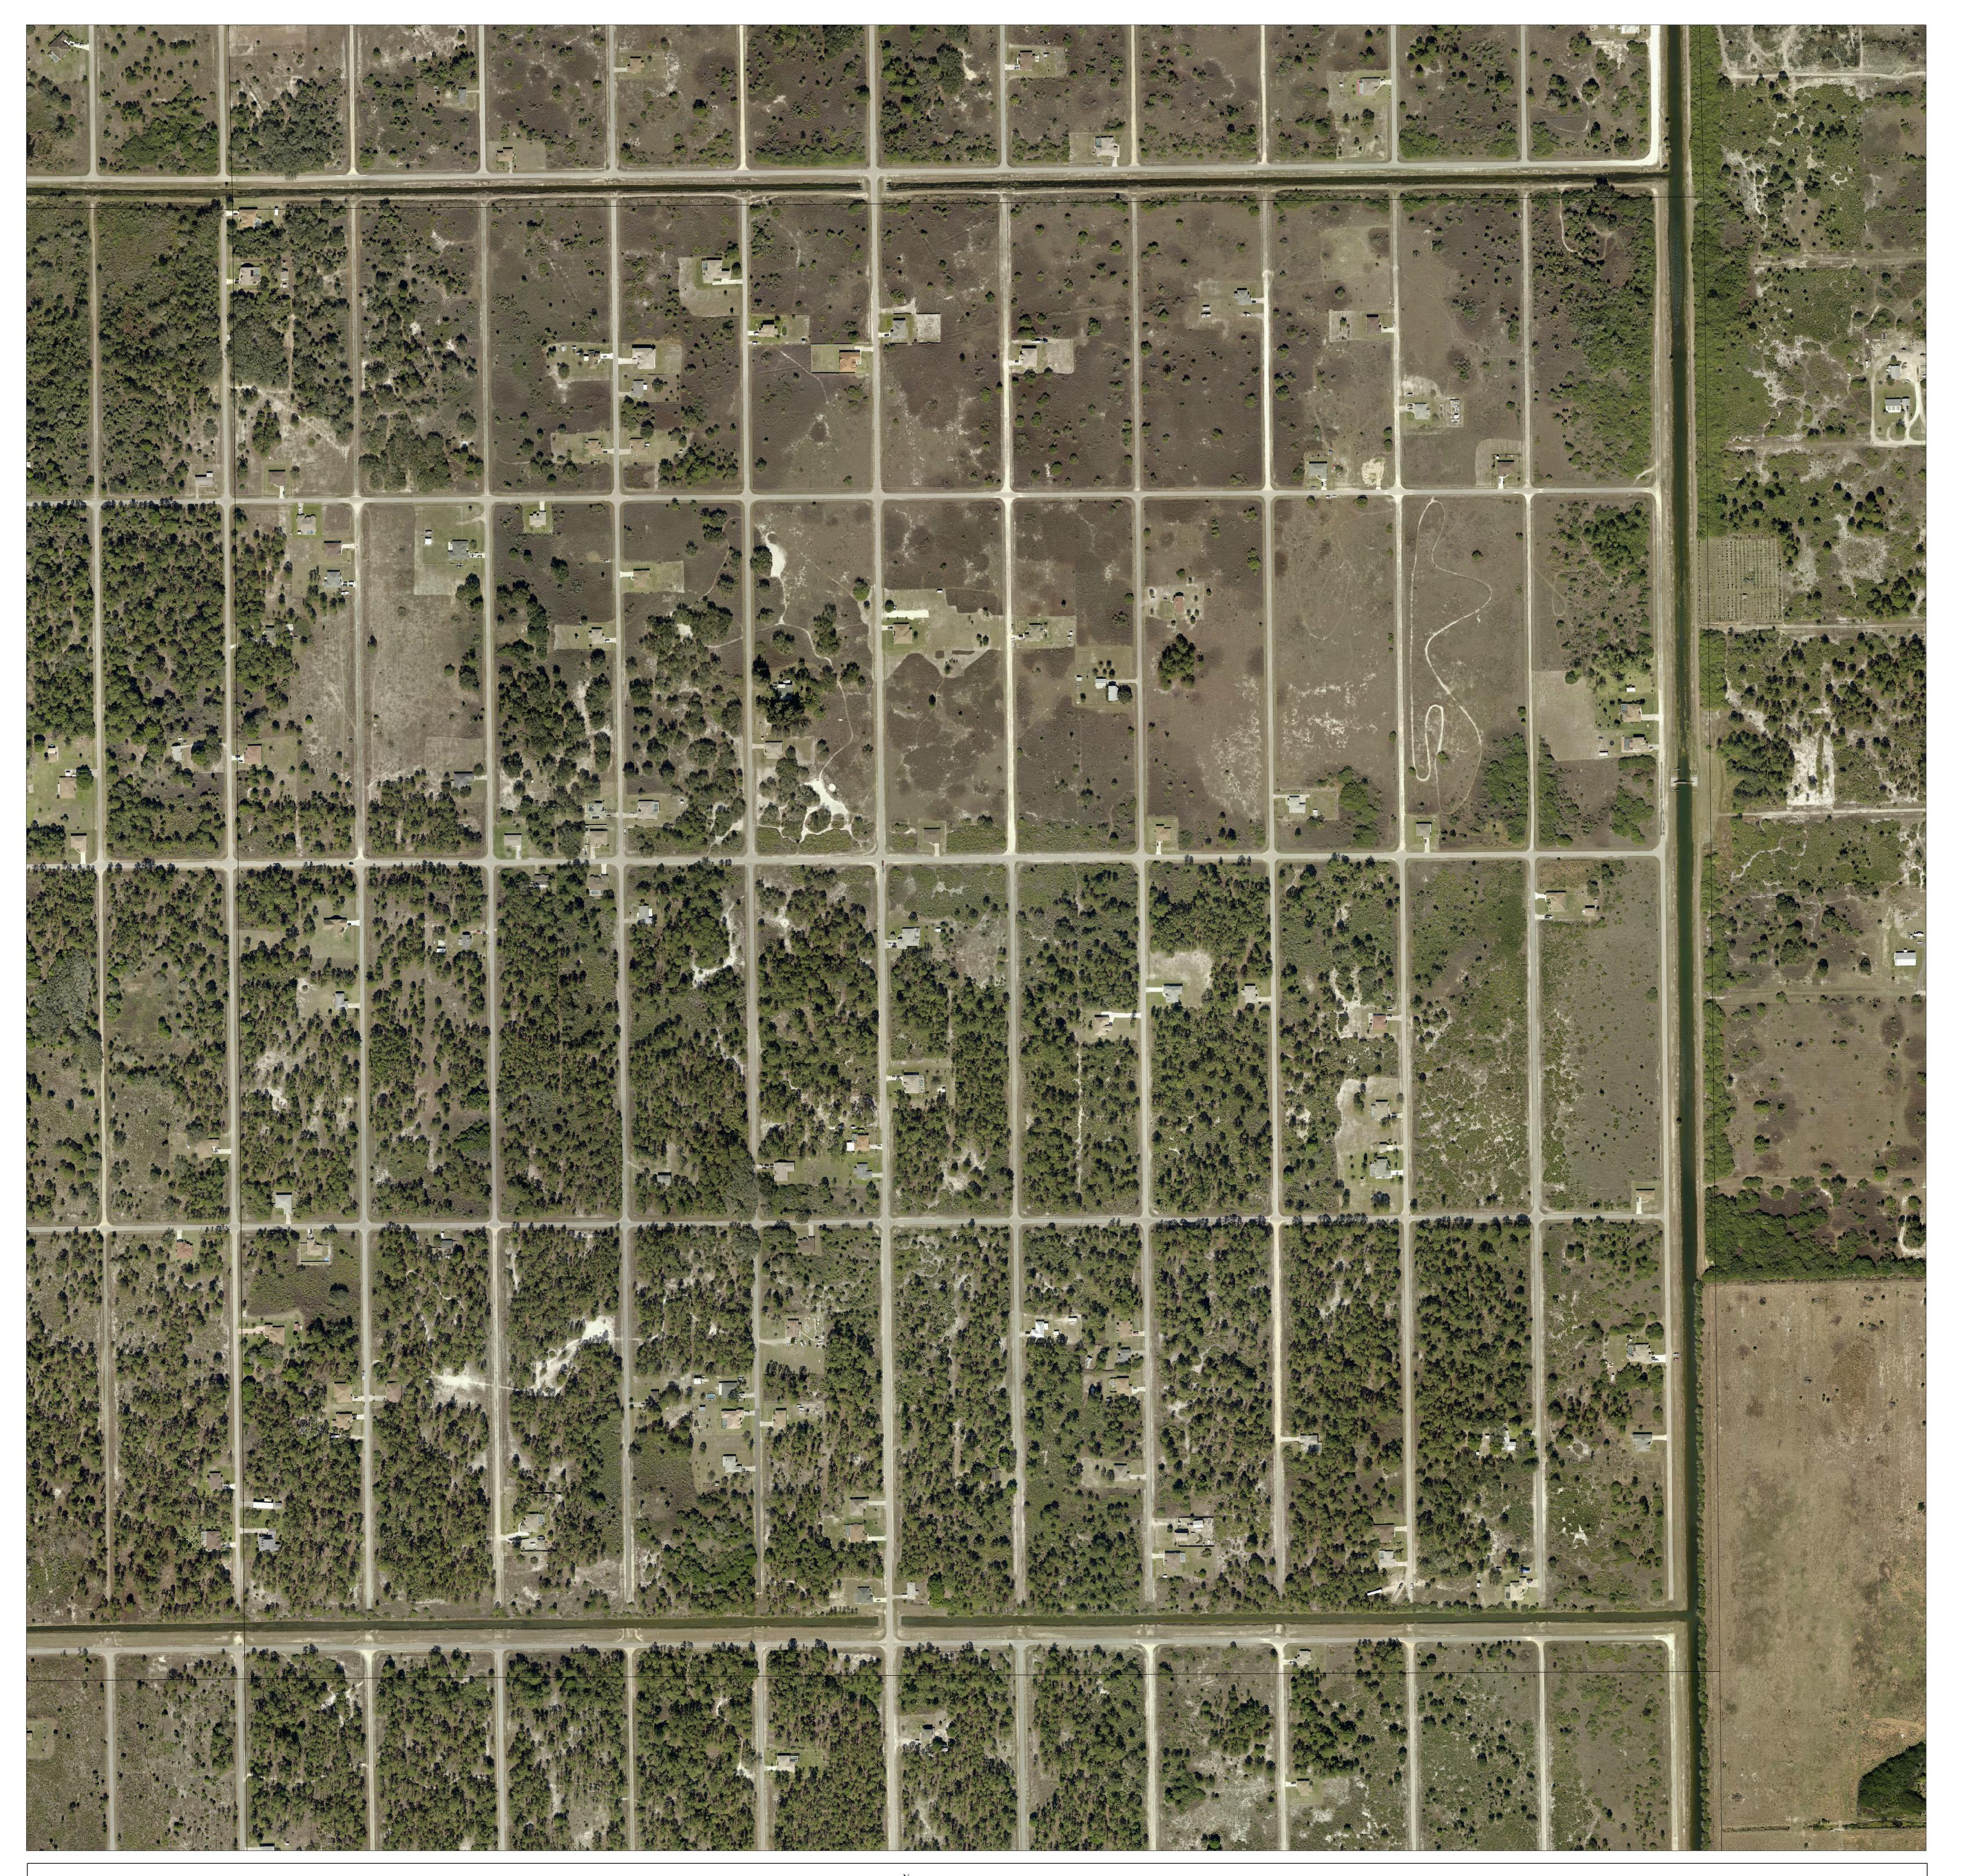

Maps and documents made available by the Lee County Property Appraiser's Office are created as part of a Geographic Information System (GIS) that compiles records, information, and data from various departments, cities, county, state and federal sources. Users are encouraged to examine the documentation or metadata associated with the data on which this map is based for information related to its accuracy, currency, and limitations. Pictometry's Standard Product Individual Orthogonal Imagery frames meet or exceed National Map Accuracy Standards and have been compiled to meet horizontal accuracy at a 95% confidence interval.