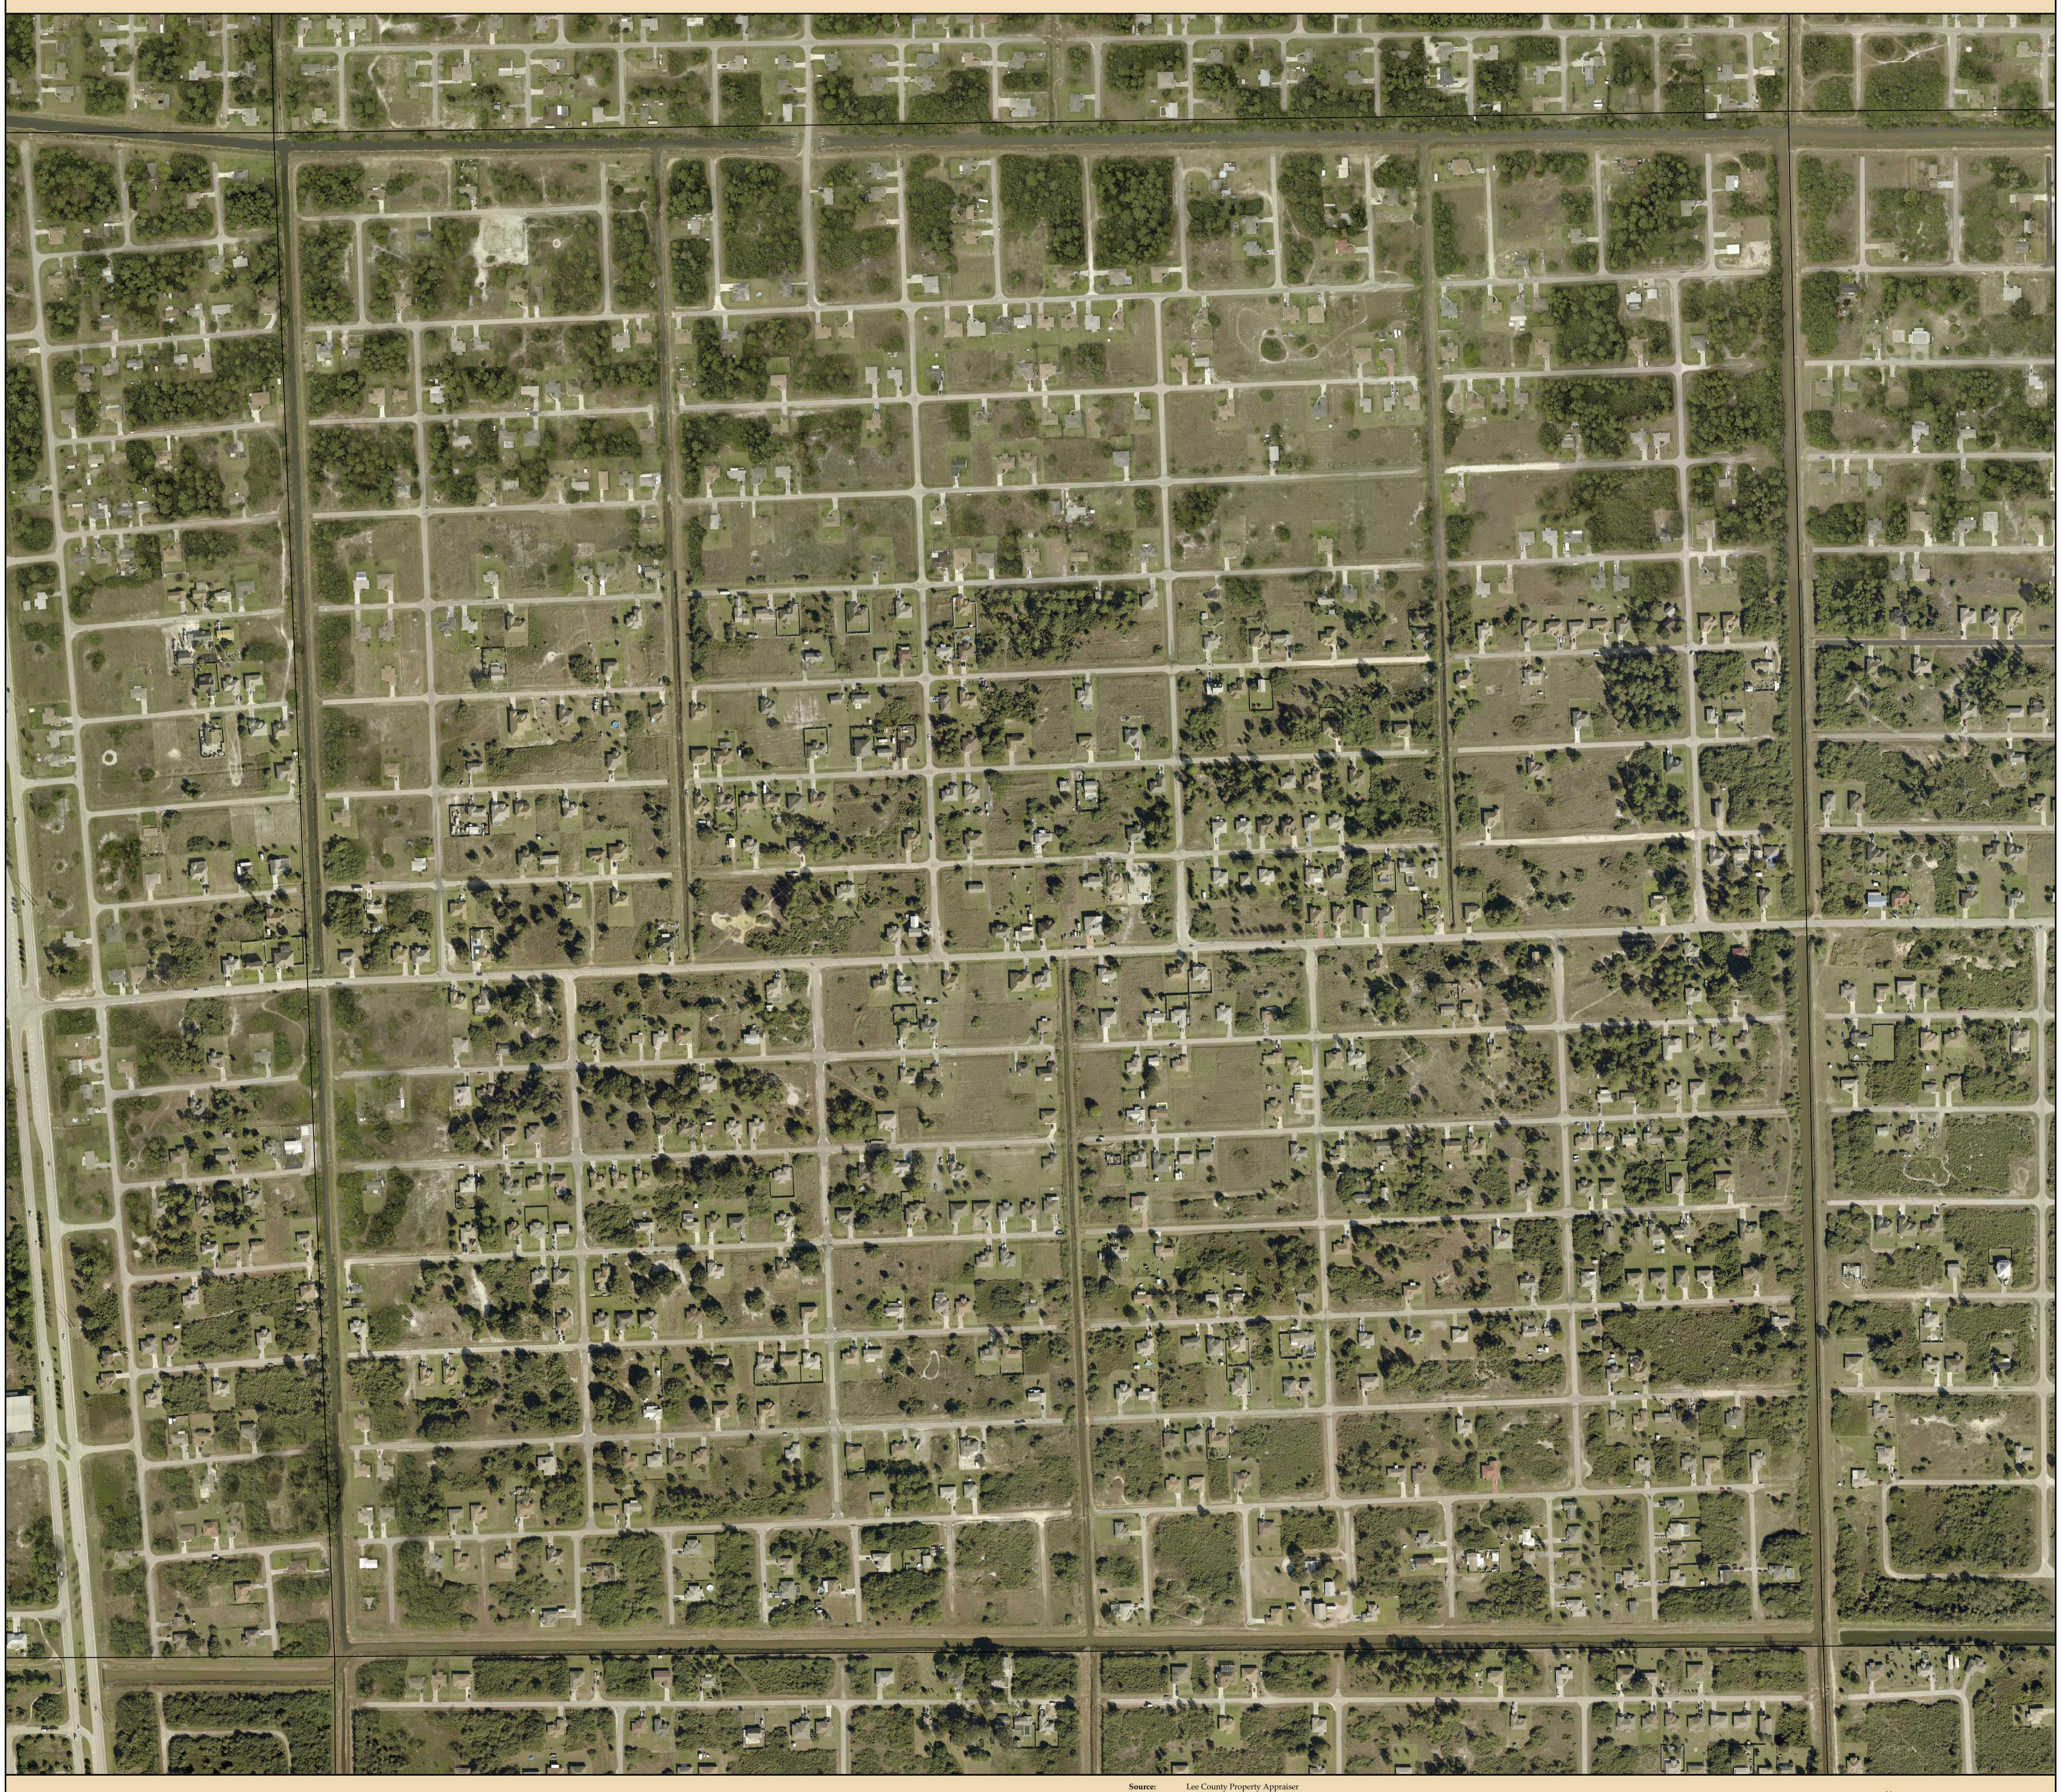

## S34-T44-R26 2016 Aerial

Source: Lee County Property Appraiser
Lee County BOCC

Pictometry

Aerial Date: January, 2016

Map Date: October 3, 2017

Prepared By: Walter Idlette

File Location: G:\ArcMapMXD\2017\S34-T44-R26 2016 Aerial\_36x36.mxd
G:\StockMaps\StockMapsPDF\2017\S34-T44-R26 2016 Aerial\_36x36.pdf

Map Scale: 1 inch = 200 feet for Plot Size: 36" x 36"