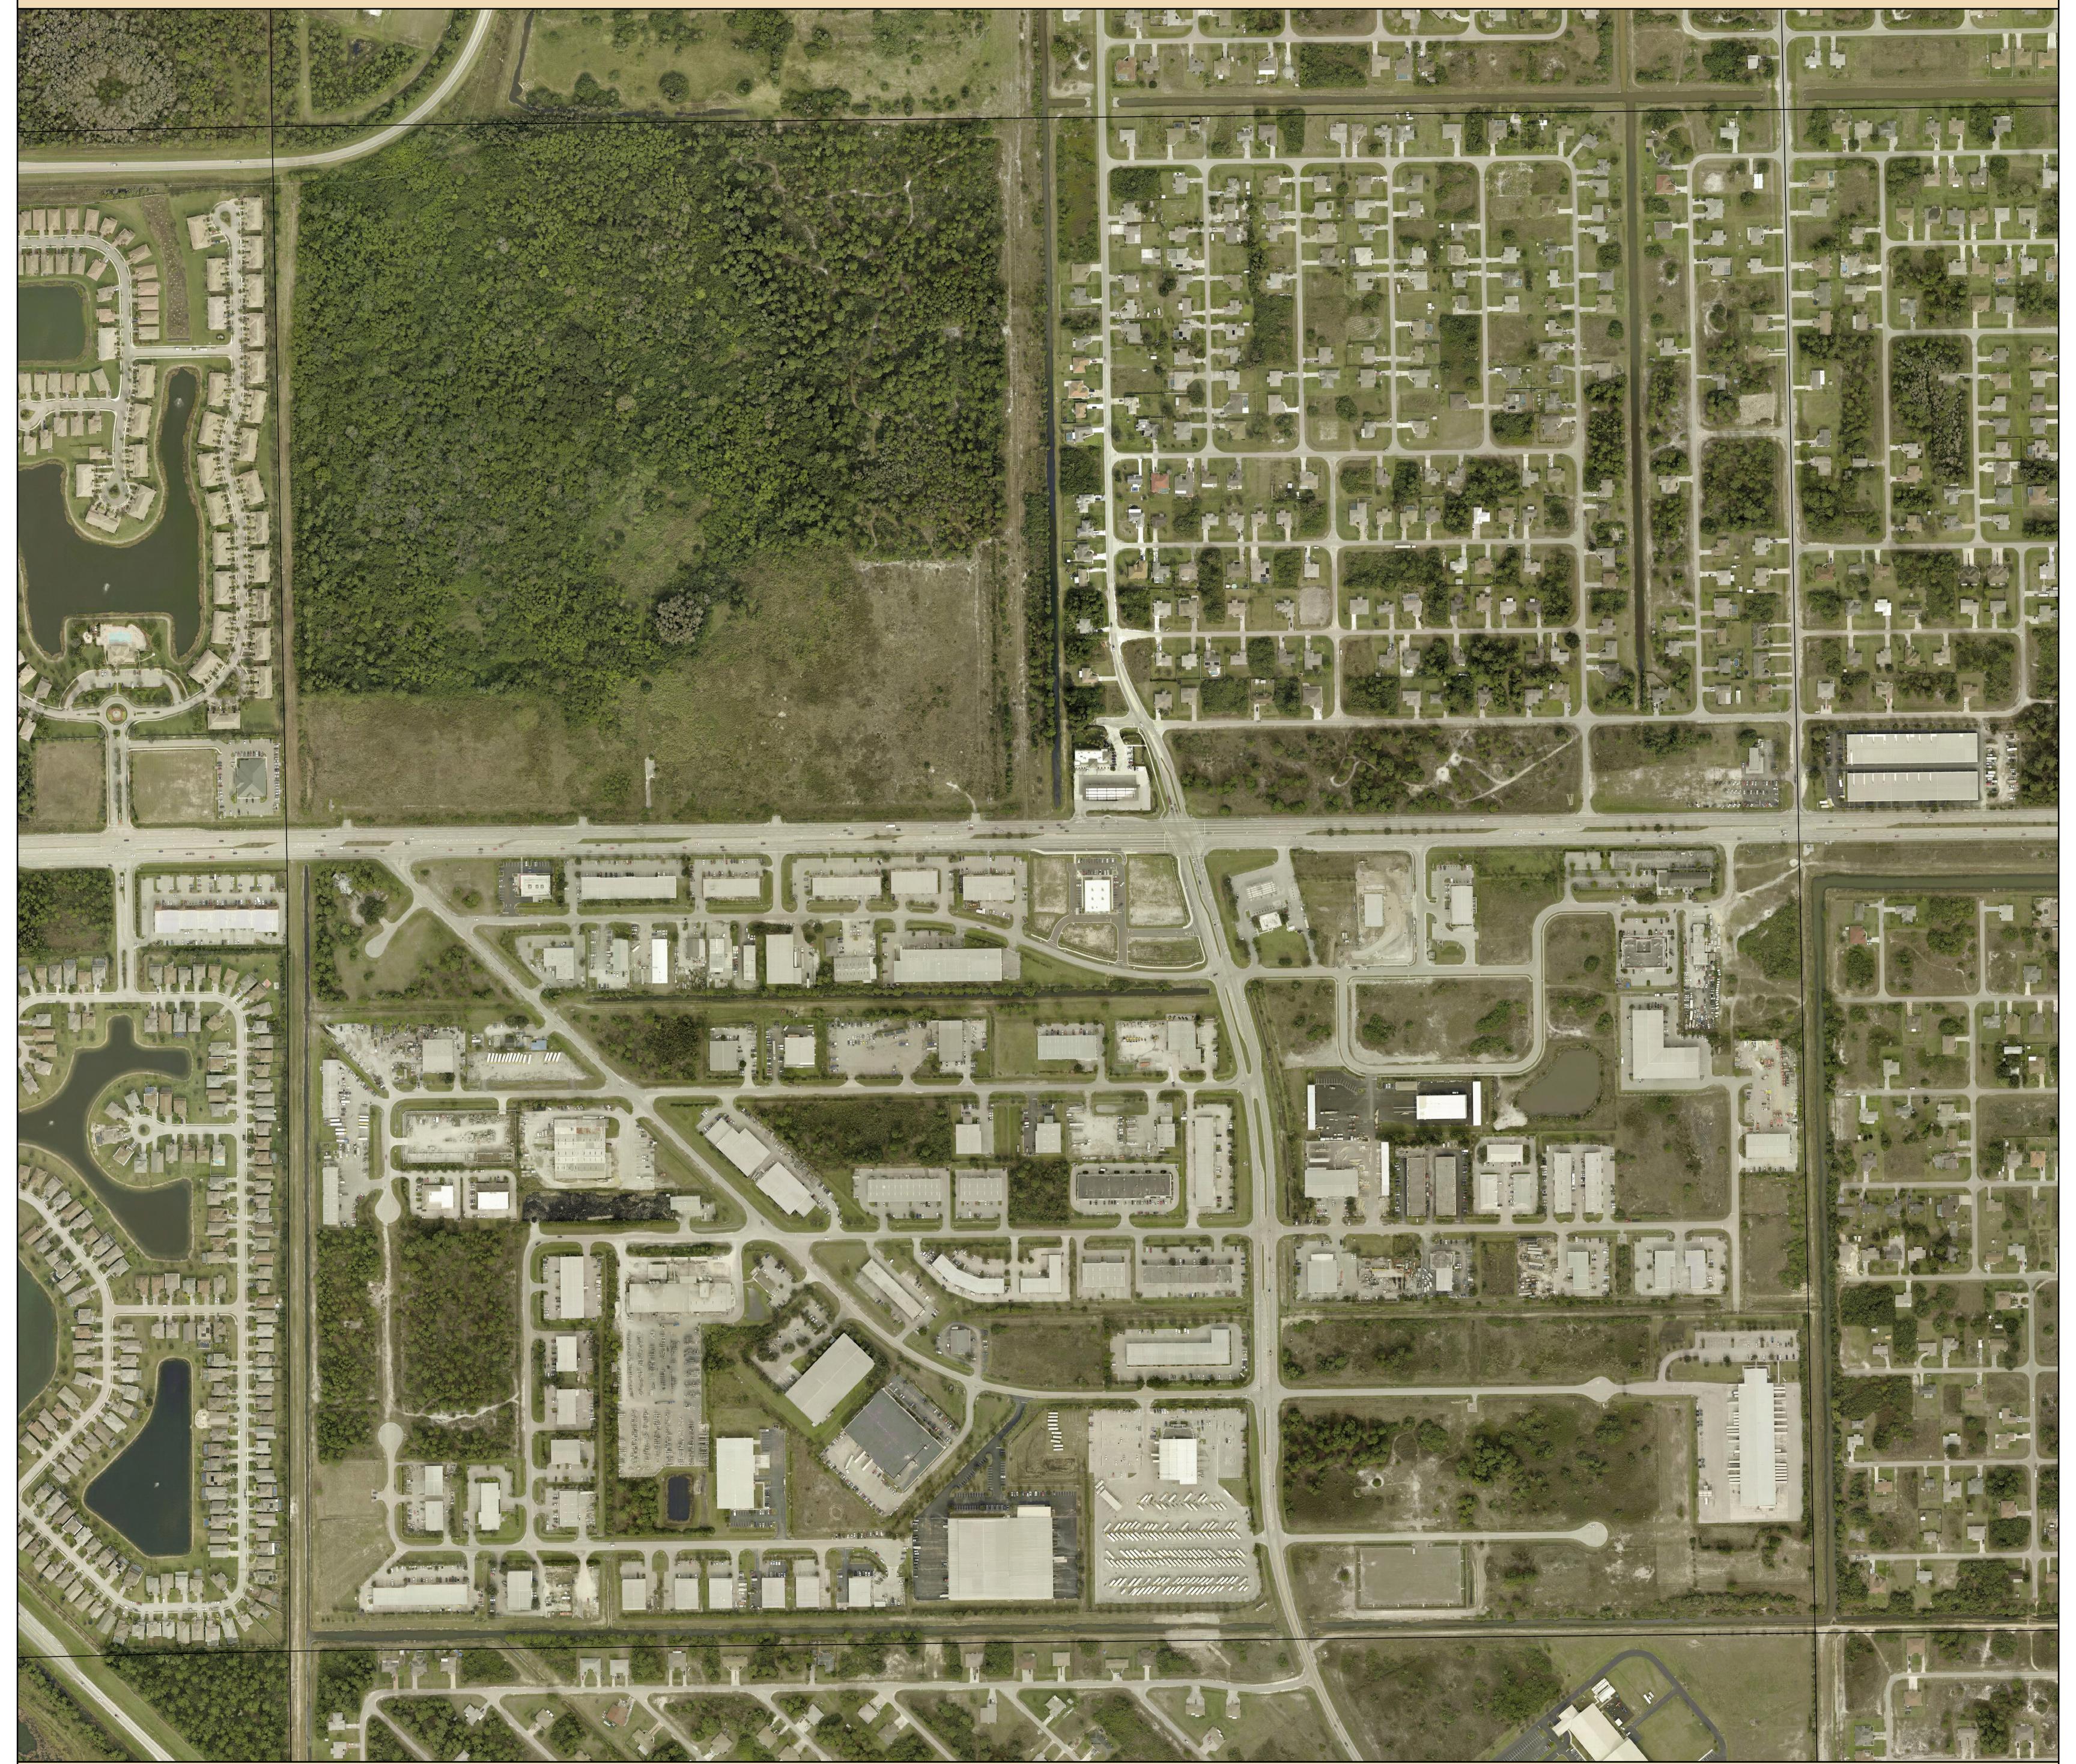

## S30-T44-R26 2016 Aerial

Product of GIS and Map Sales Department Lee County Property Appraiser's Office Kenneth M. Wilkinson, C.F.A. Property Appraiser

200 100 0 200 Feet

File Location:G:\ArcMapMXD\2018\S30-T44-R26 2016 Aerial\_36x36.mxdG:\StockMaps\StockMapsPDF\2018\S30-T44-R26 2016 Aerial\_36x36.pdf

 Map Scale: 1 inch = 200 feet
 for Plot Size: 36" x 36"