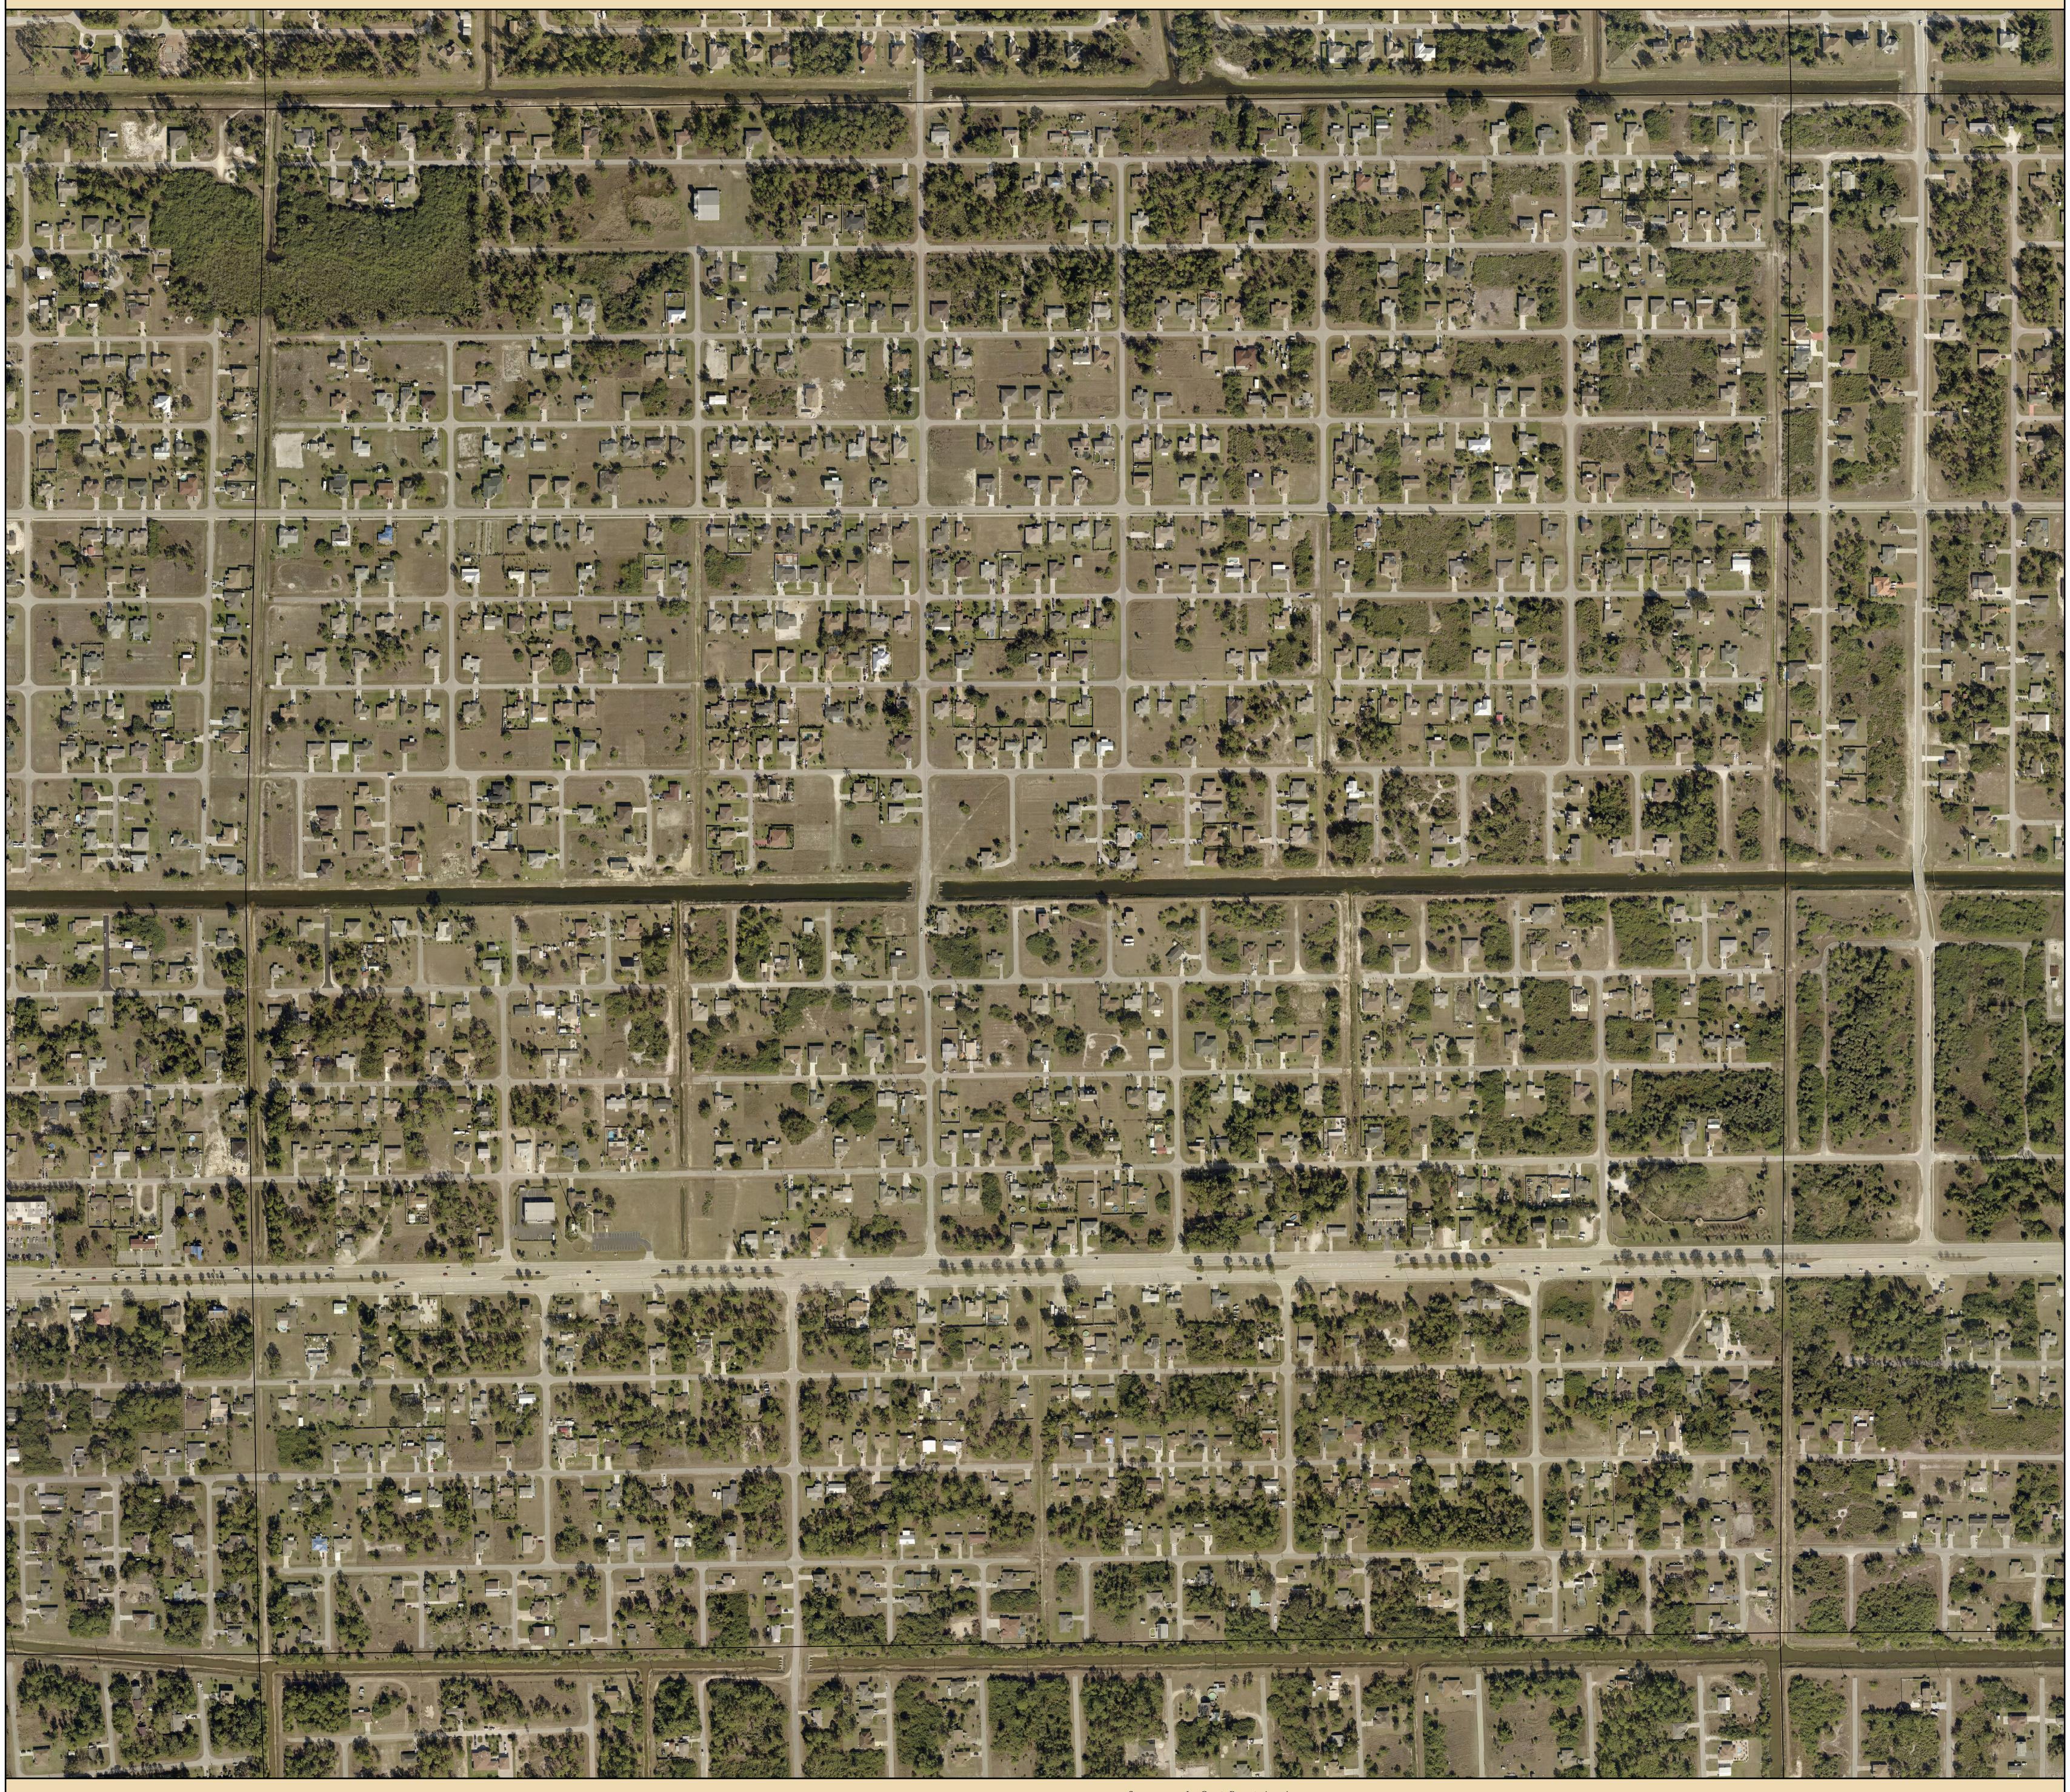

## S27-T44-R26 2019 Aerial

Source: Lee County Property Appraiser
Lee County BOCC
Pictometry

Aerial Date: January, 2019

Map Date: August 19, 2019

**Prepared By:** Walter Idlette

File Location: G:\ArcMapMXD\2019\S27-T44-R26 2019 Aerial\_36x36.mxd G:\StockMaps\StockMapsPDF\2019\S27-T44-R26 2019 Aerial\_36x36.pdf

Map Scale: 1 inch = 200 feet fo

for **Plot Size:** 36" x 36"