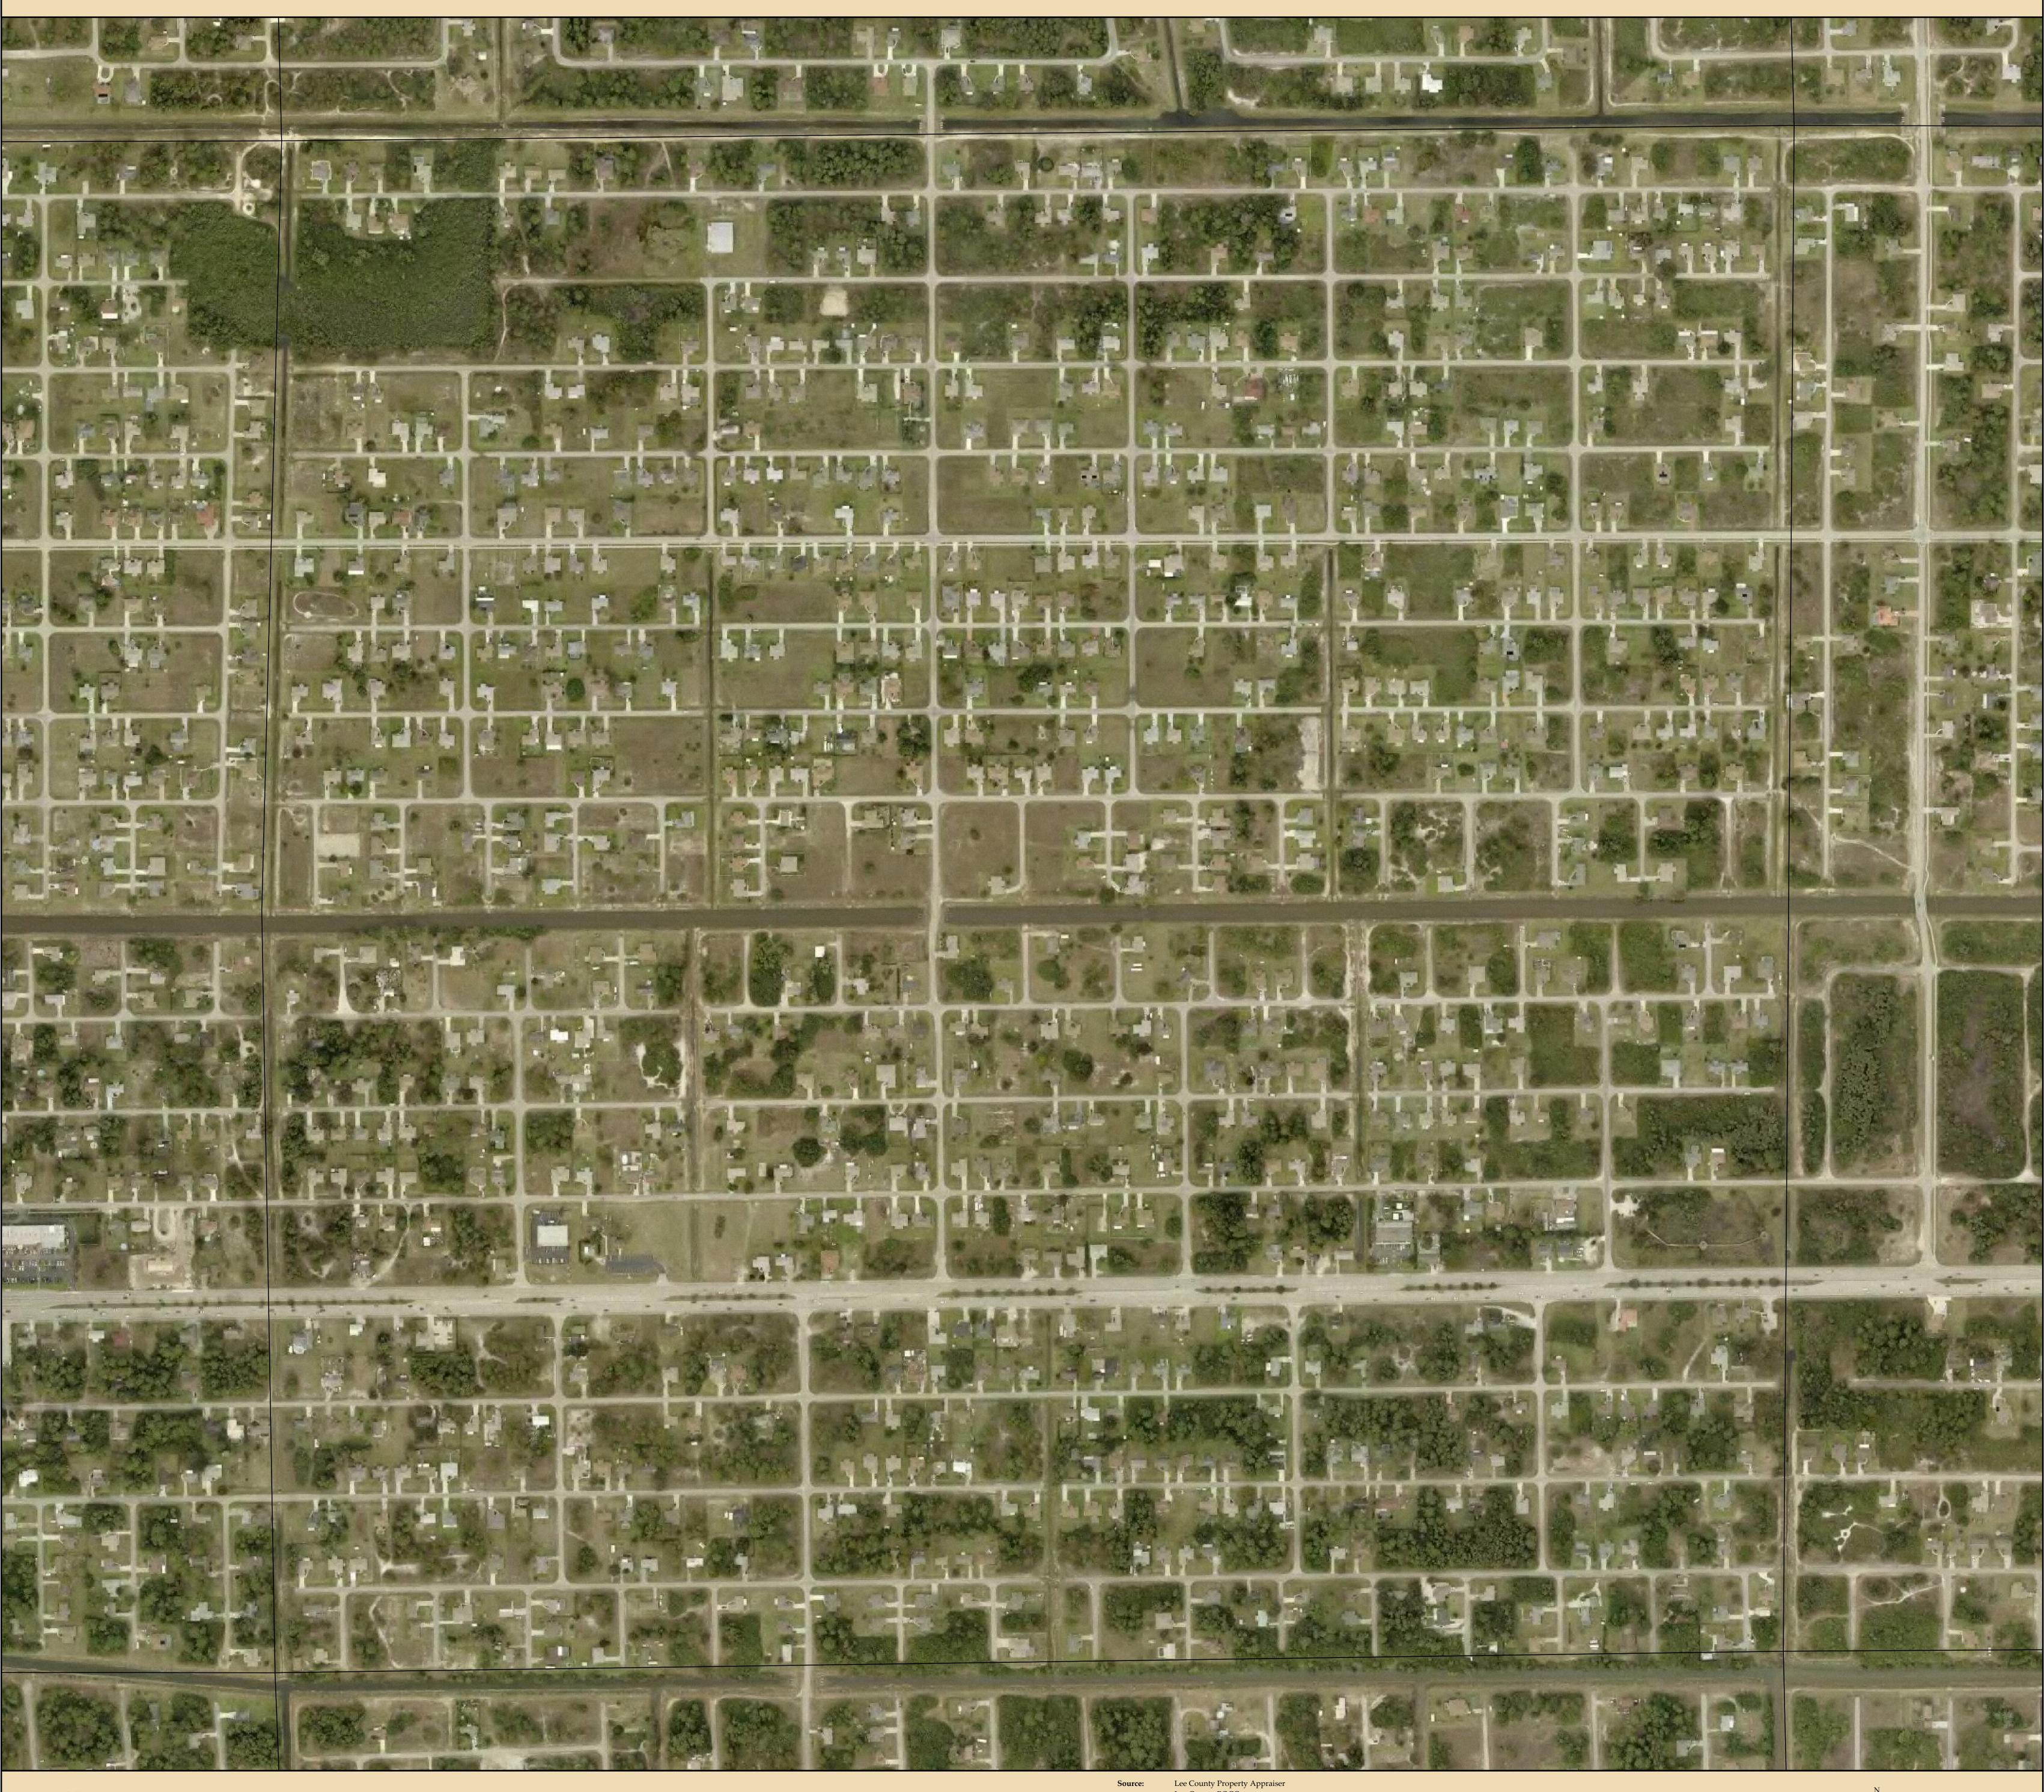

## S27-T44-R26 2016 Aerial

Source: Lee County Property Appraiser
Lee County BOCC
Pictometry

Aerial Date: January, 2016

Map Date: July 16, 2019

Prepared By: Walter Idlette

File Location: G:\ArcMapMXD\2019\S27-T44-R26 2016 Aerial\_36x36.mxd
G:\StockMaps\StockMapsPDF\2019\S27-T44-R26 2016 Aerial\_36x36.pdf

**Map Scale:** 1 inch = 200 feet for **Plot Size:** 36" x 36"