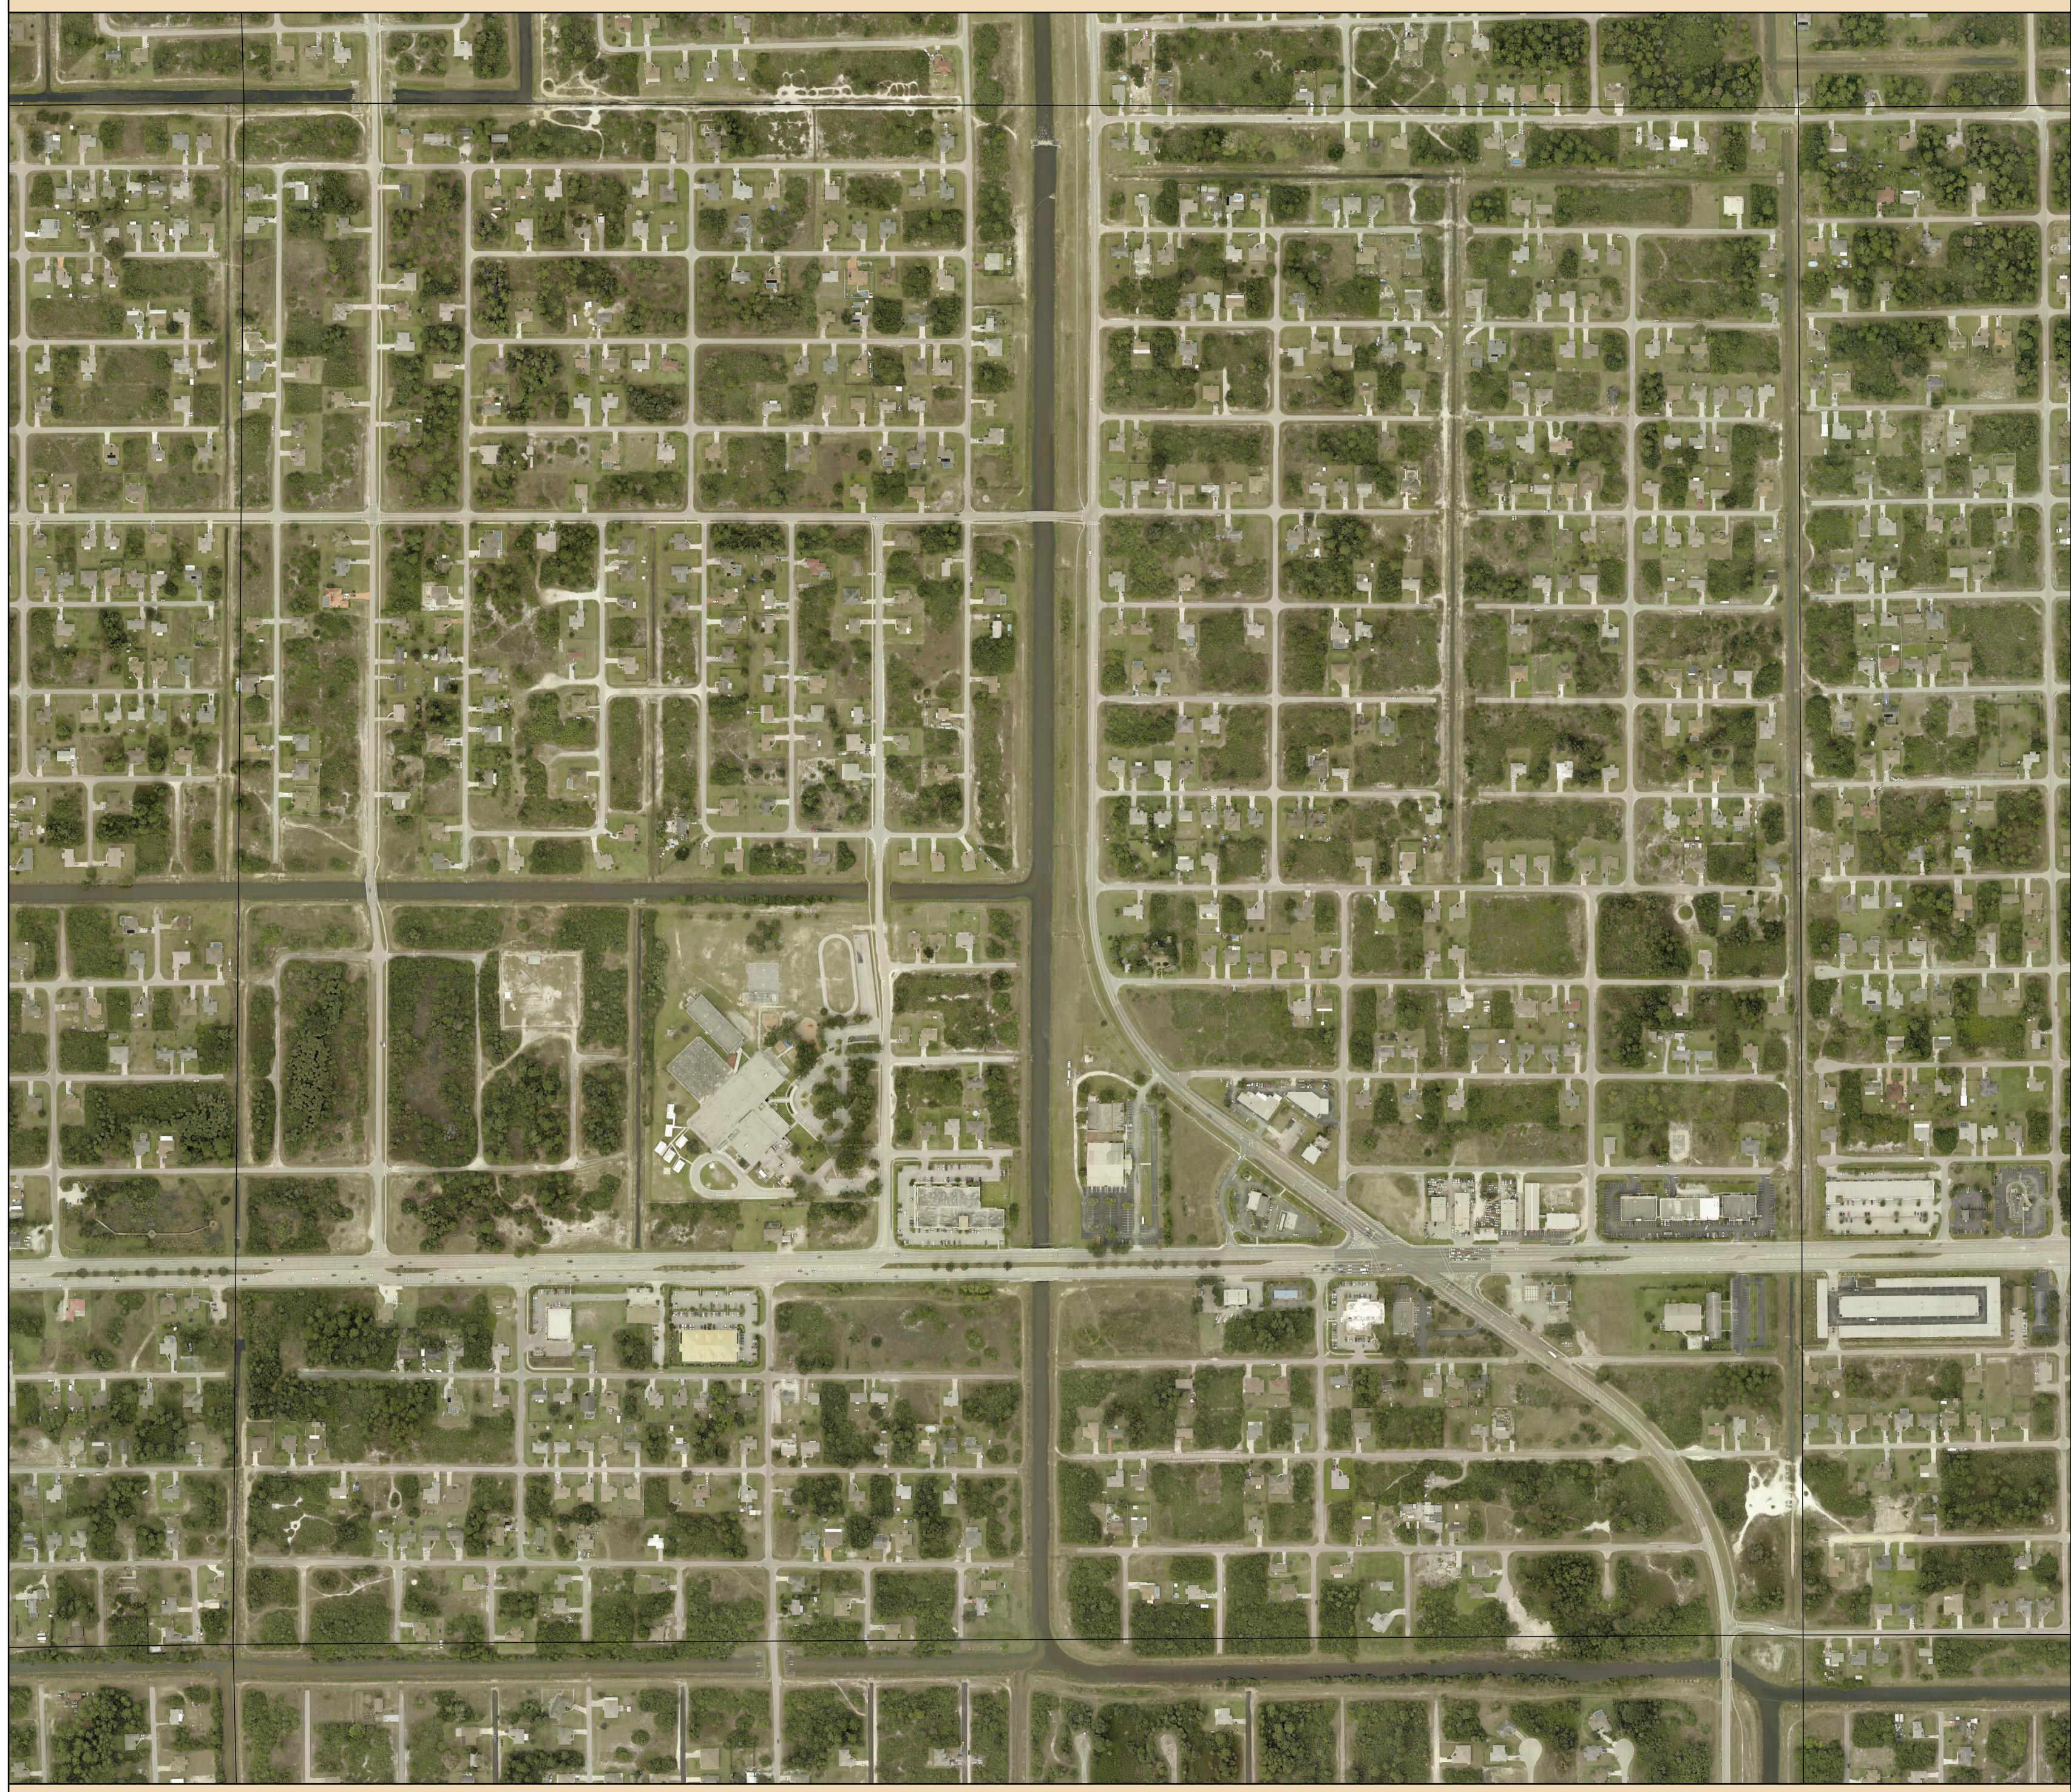

## S26-T44-R26 2016 Aerial

Source: Lee County Property Appraiser
Lee County BOCC
Pictometry

Aerial Date: January, 2016

**Map Date:** May 7, 2019

Prepared By: Walter Idlette

File Location: G:\ArcMapMXD\2019\S26-T44-R26 2016 Aerial\_36x36.mxd
G:\StockMaps\StockMapsPDF\2019\S26-T44-R26 2016 Aerial\_36x36.pdf

**Map Scale:** 1 inch = 200 feet for **Plot Size:** 36" x 36"