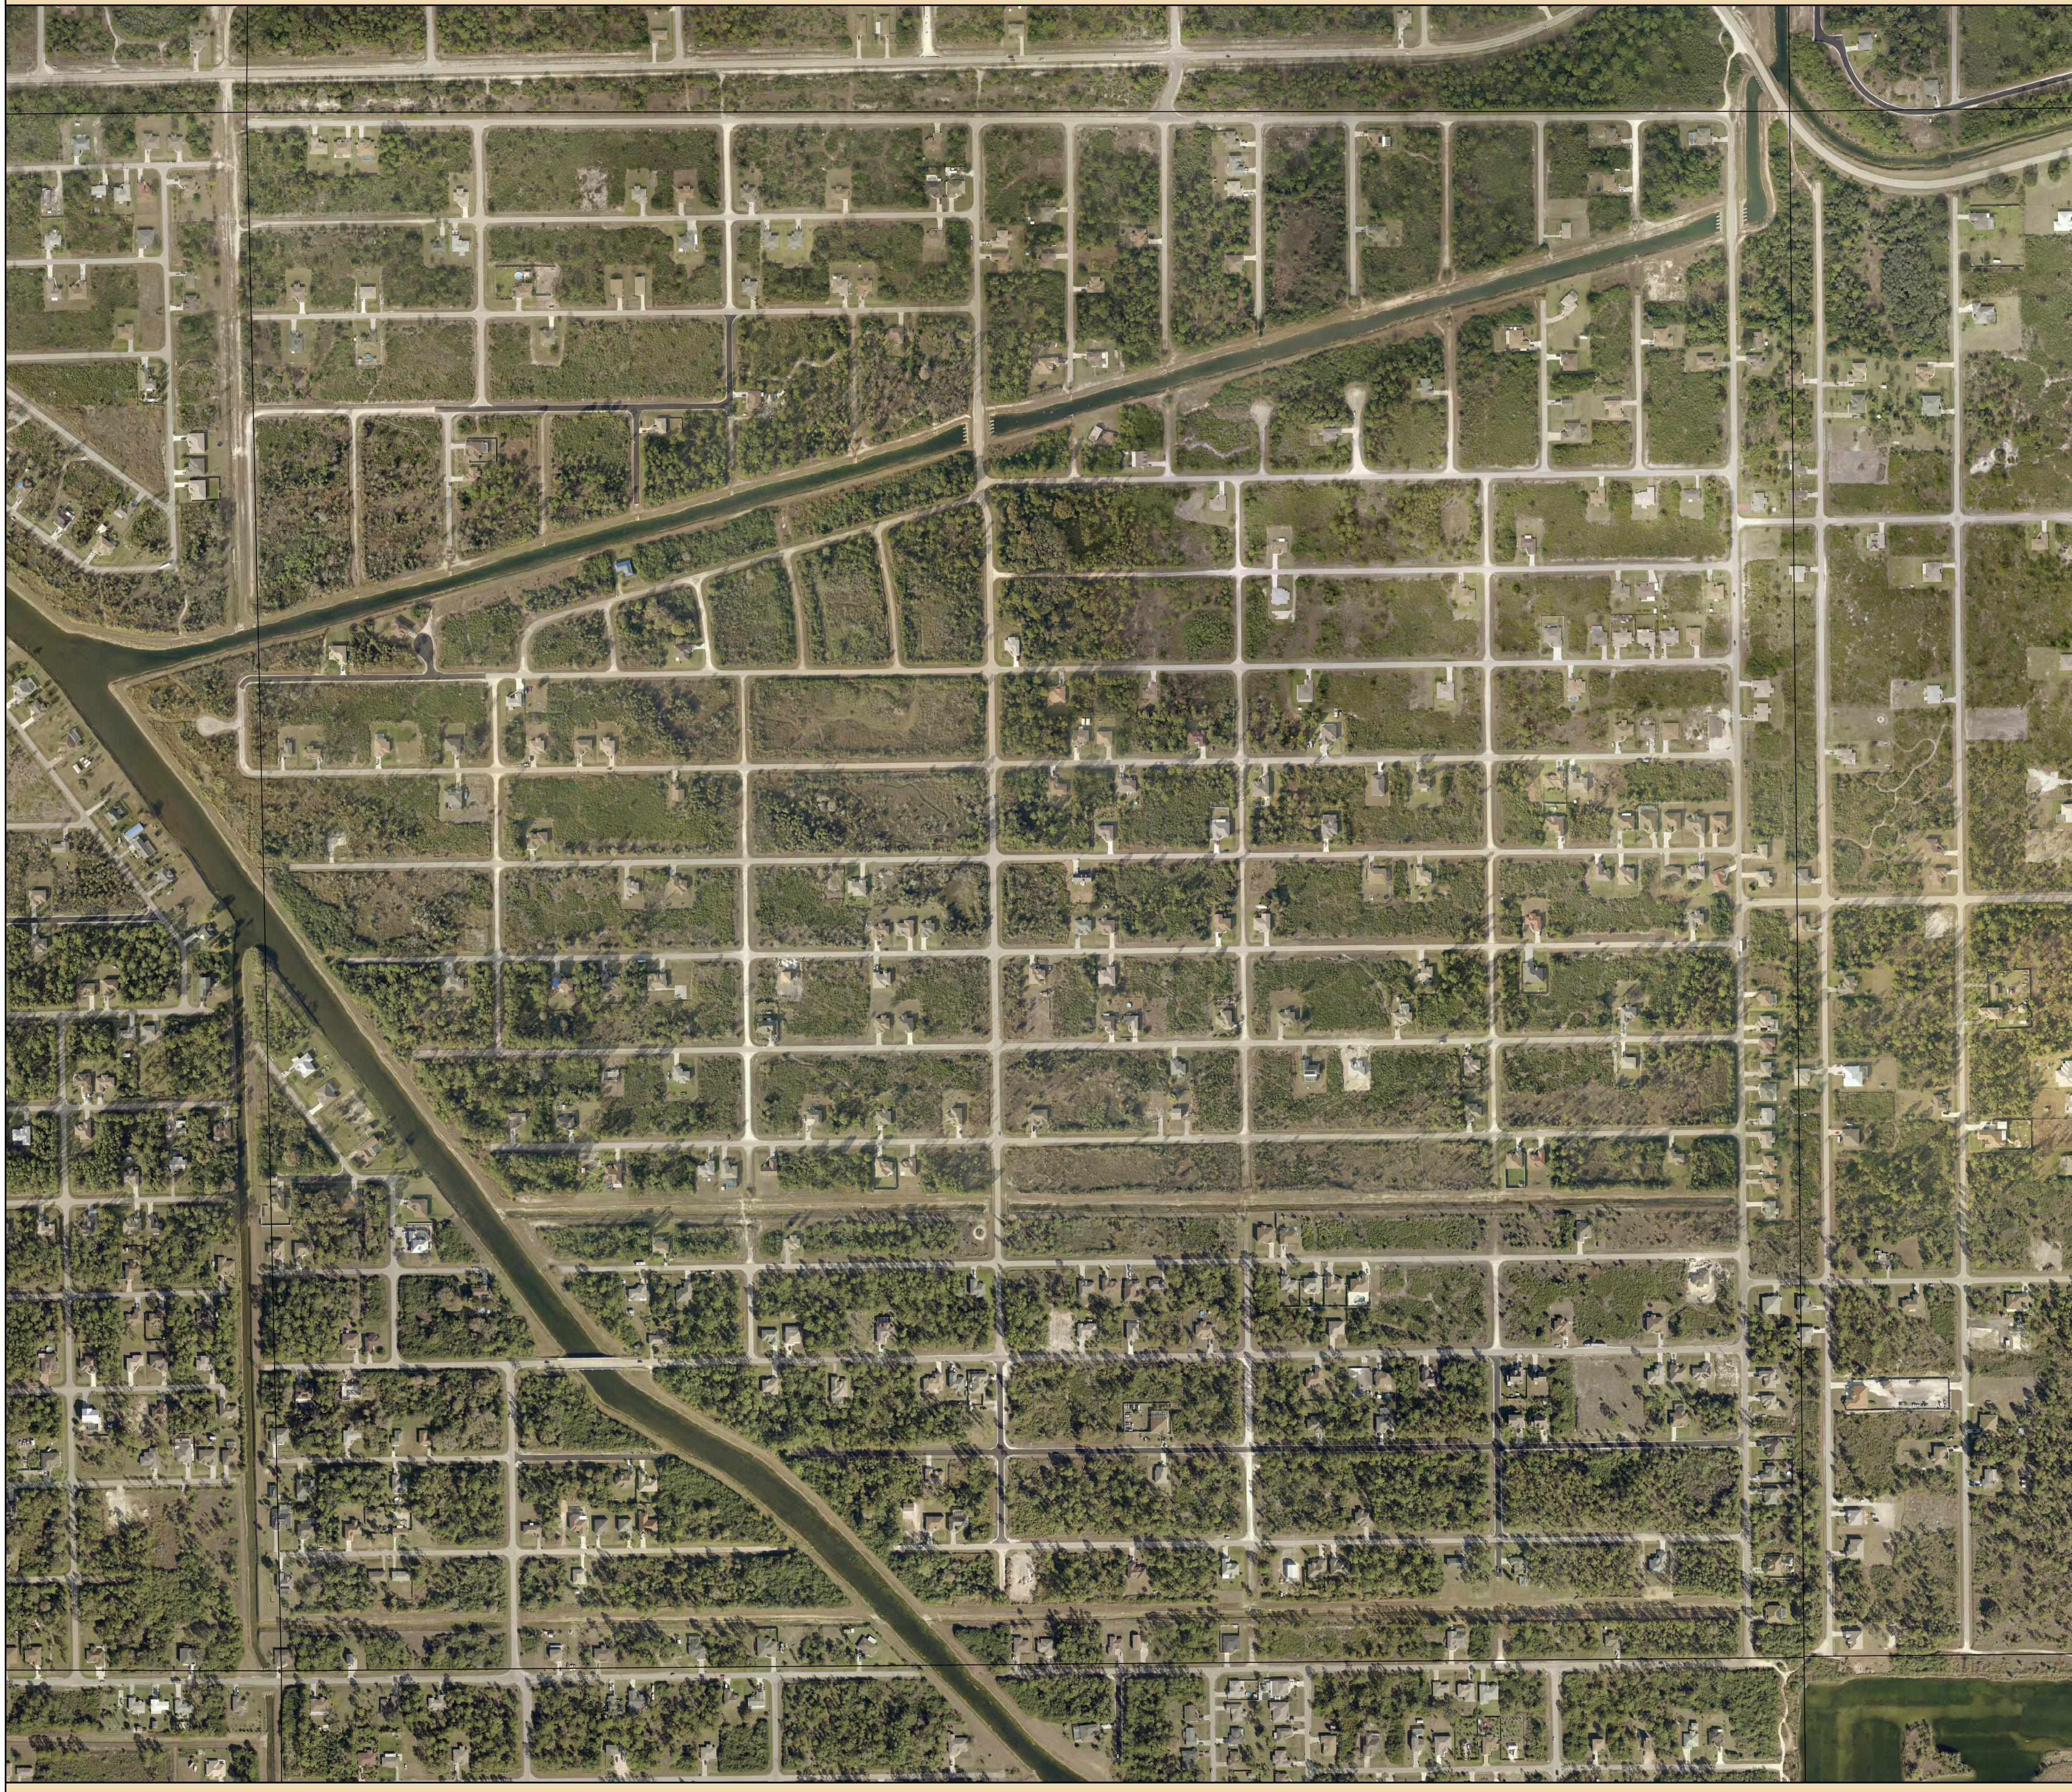

## S24-T44-R26 2019 Aerial

Source: Lee County Property Appraiser
Lee County BOCC
Pictometry

Aerial Date: January, 2019

Map Date: September 17, 2019

Prepared By: Walter Idlette

File Location: G:\ArcMapMXD\2019\S24-T44-R26 2019 Aerial\_36x36.mxd
G:\StockMaps\StockMapsPDF\2019\S24-T44-R26 2019 Aerial\_36x36.pdf

Map Scale: 1 inch = 200 feet for Plot Size: 36" x 36"