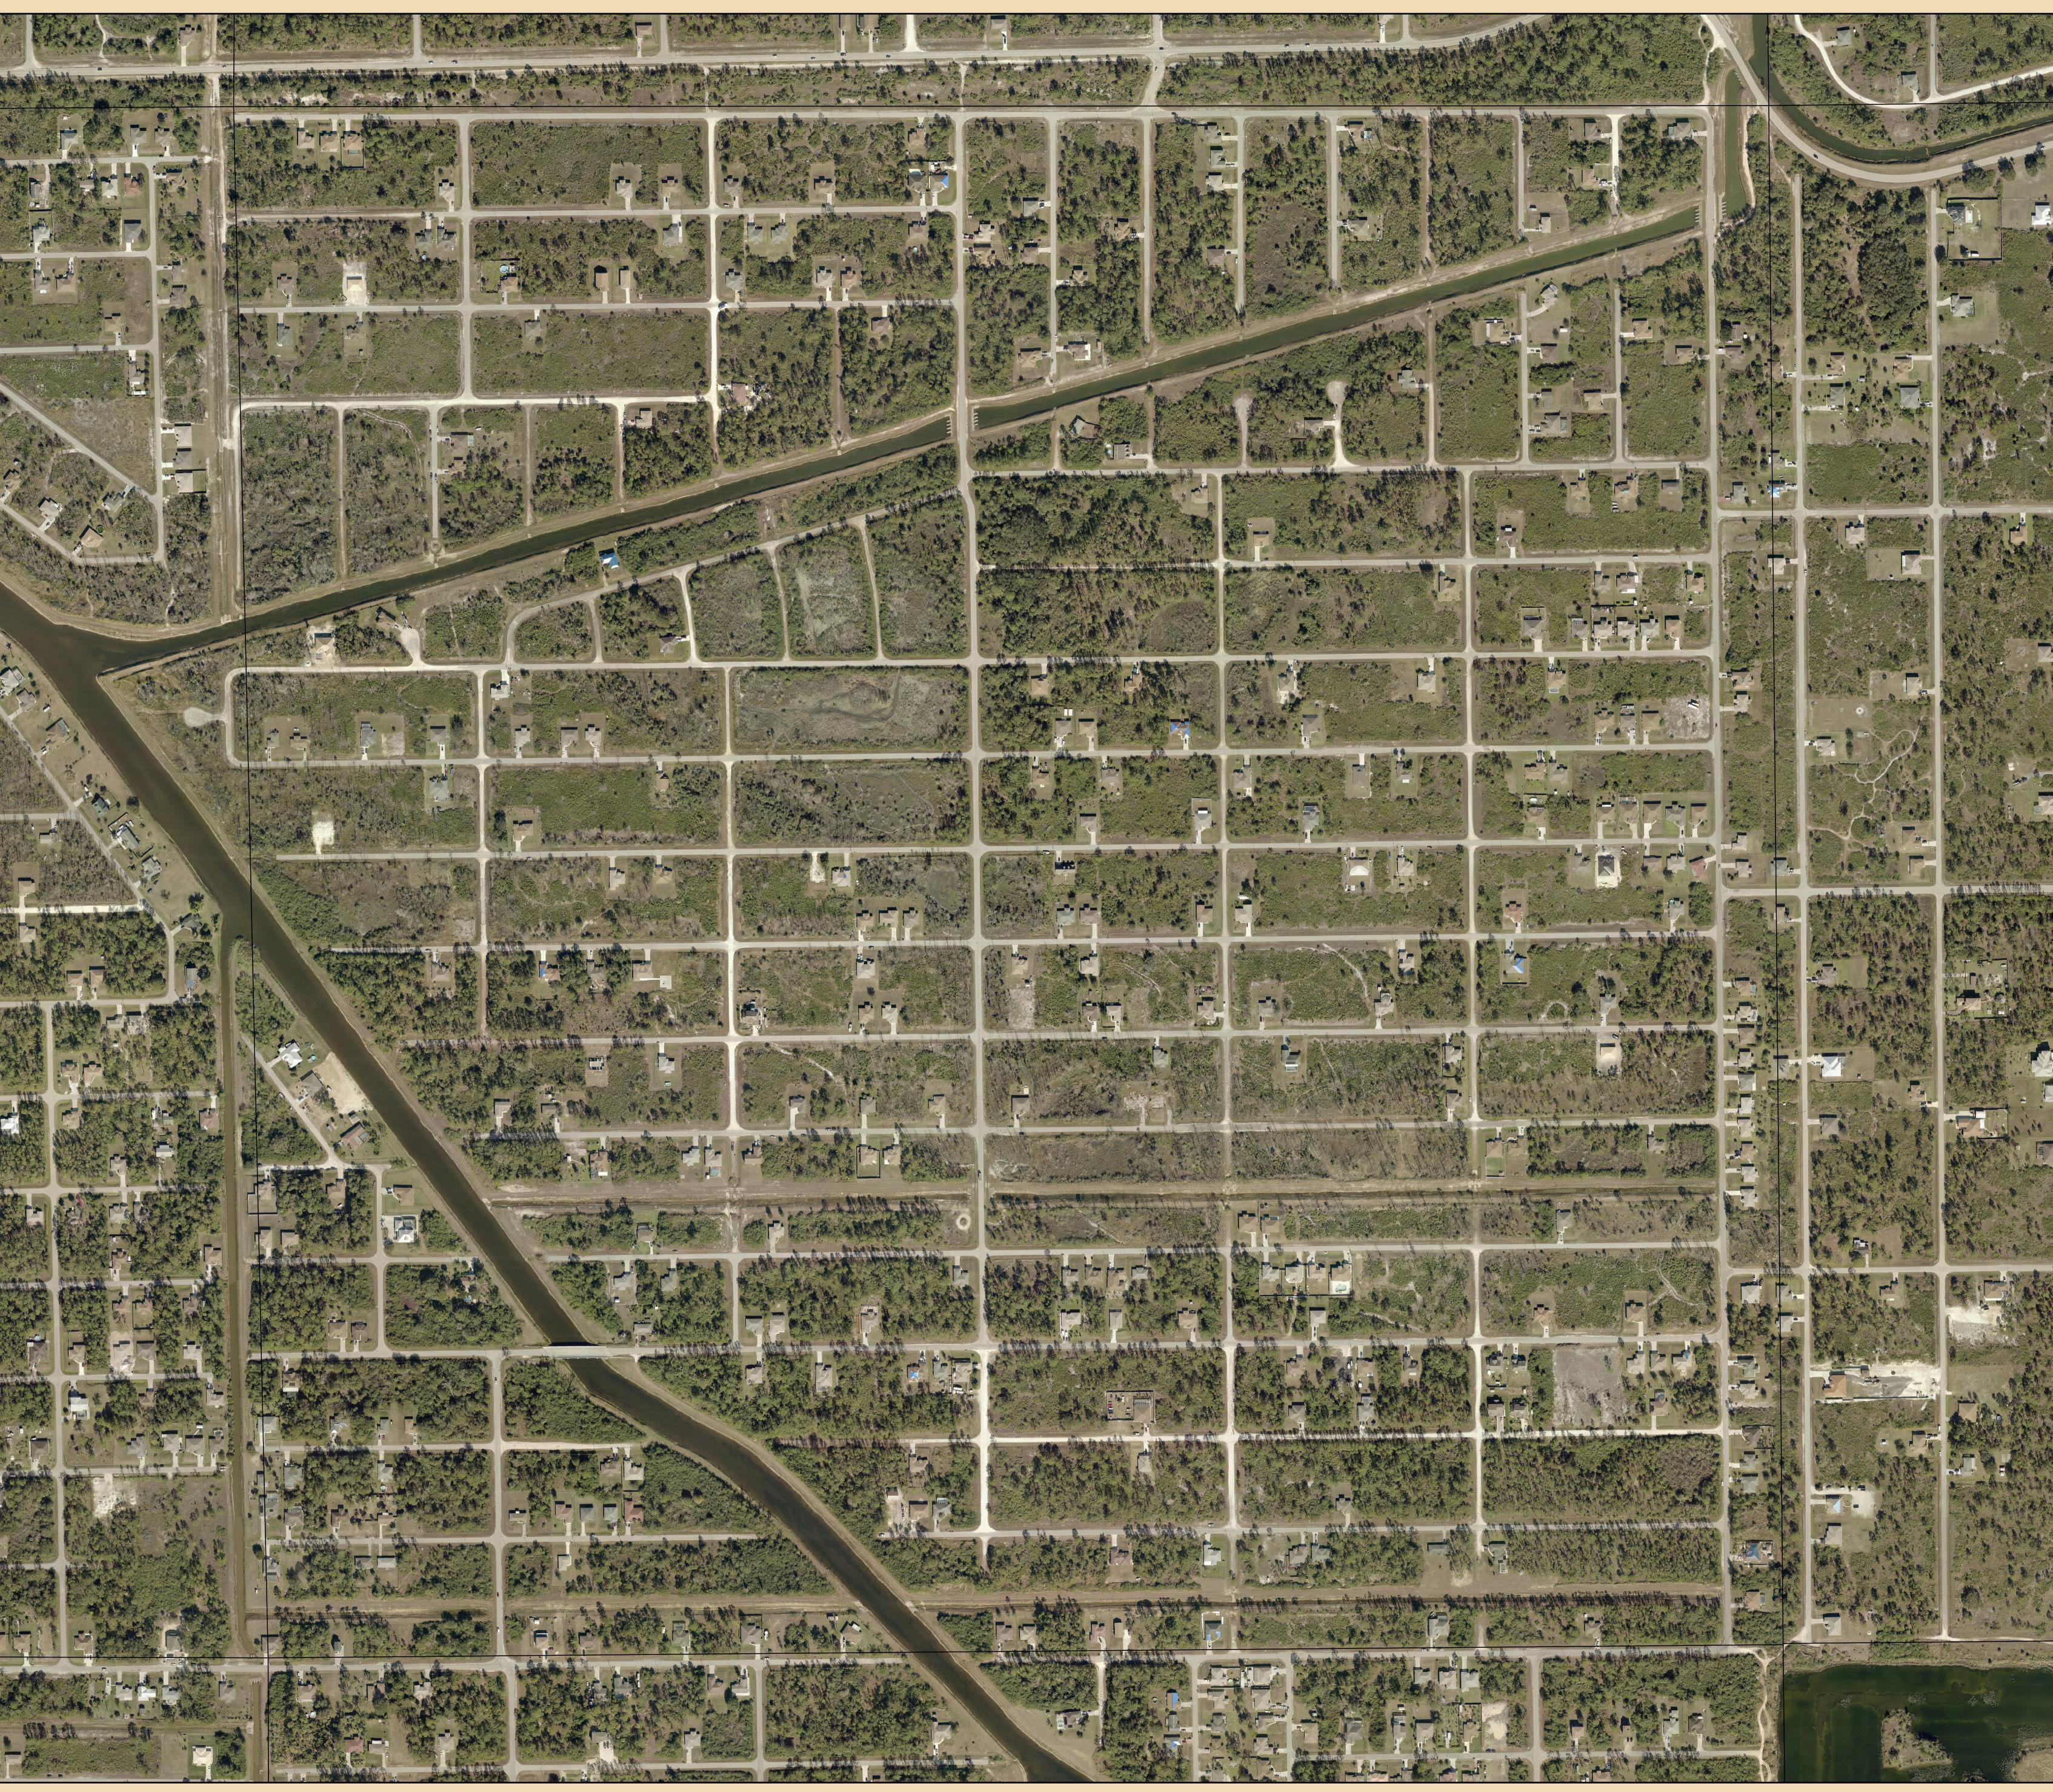

## S24-T44-R26 2018 Aerial

Source: Lee County Property Appraiser
Lee County BOCC
Pictometry

Aerial Date: January, 2018

Map Date: August 19, 2019

Prepared By: Walter Idlette

File Location: G:\ArcMapMXD\2019\S24-T44-R26 2018 Aerial\_36x36.mxd
G:\StockMaps\StockMapsPDF\2019\S24-T44-R26 2018 Aerial\_36x36.pdf

Map Scale: 1 inch = 200 feet

for **Plot Size:** 36" x 36"