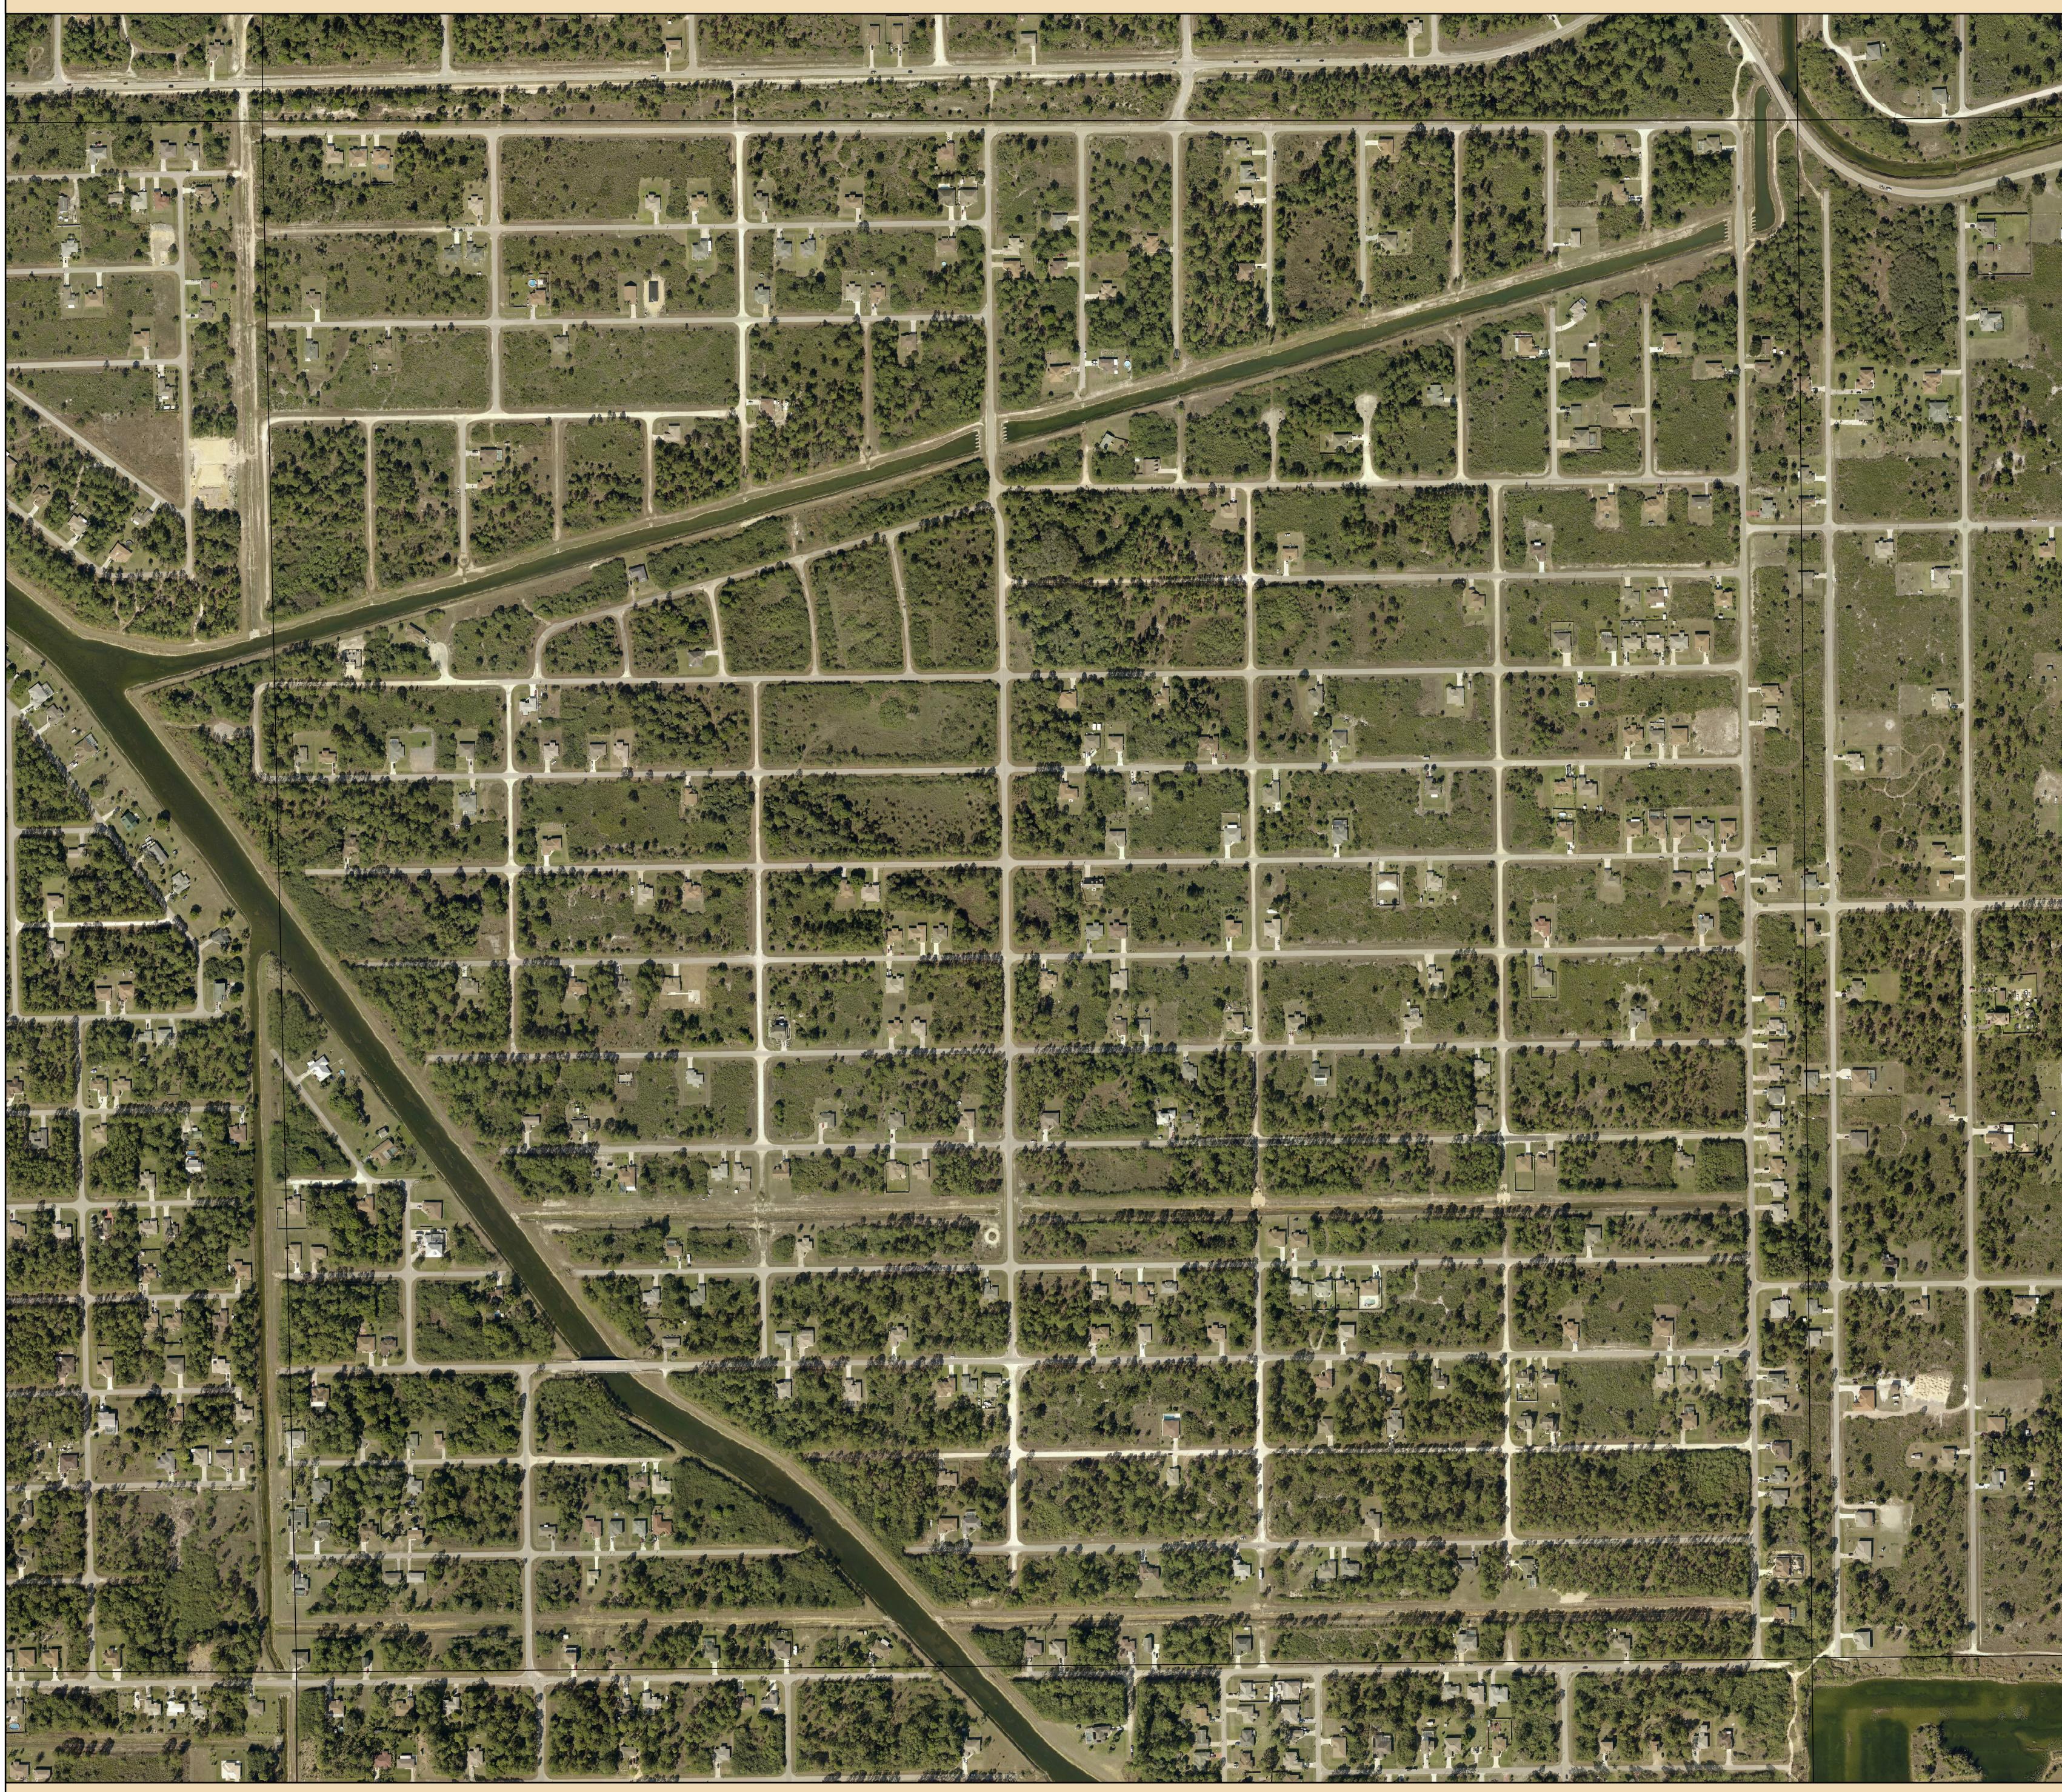

## S24-T44-R26 2017 Aerial

Source: Lee County Property Appraiser
Lee County BOCC
Pictometry

Aerial Date: January, 2017

Map Date: August 19, 2019

Prepared By: Walter Idlette

File Location: G:\ArcMapMXD\2019\S24-T44-R26 2017 Aerial\_36x36.mxd G:\StockMaps\StockMapsPDF\2019\S24-T44-R26 2017 Aerial\_36x36.pdf

Map Scale: 1 inch = 200 feet

for **Plot Size:** 36" x 36"