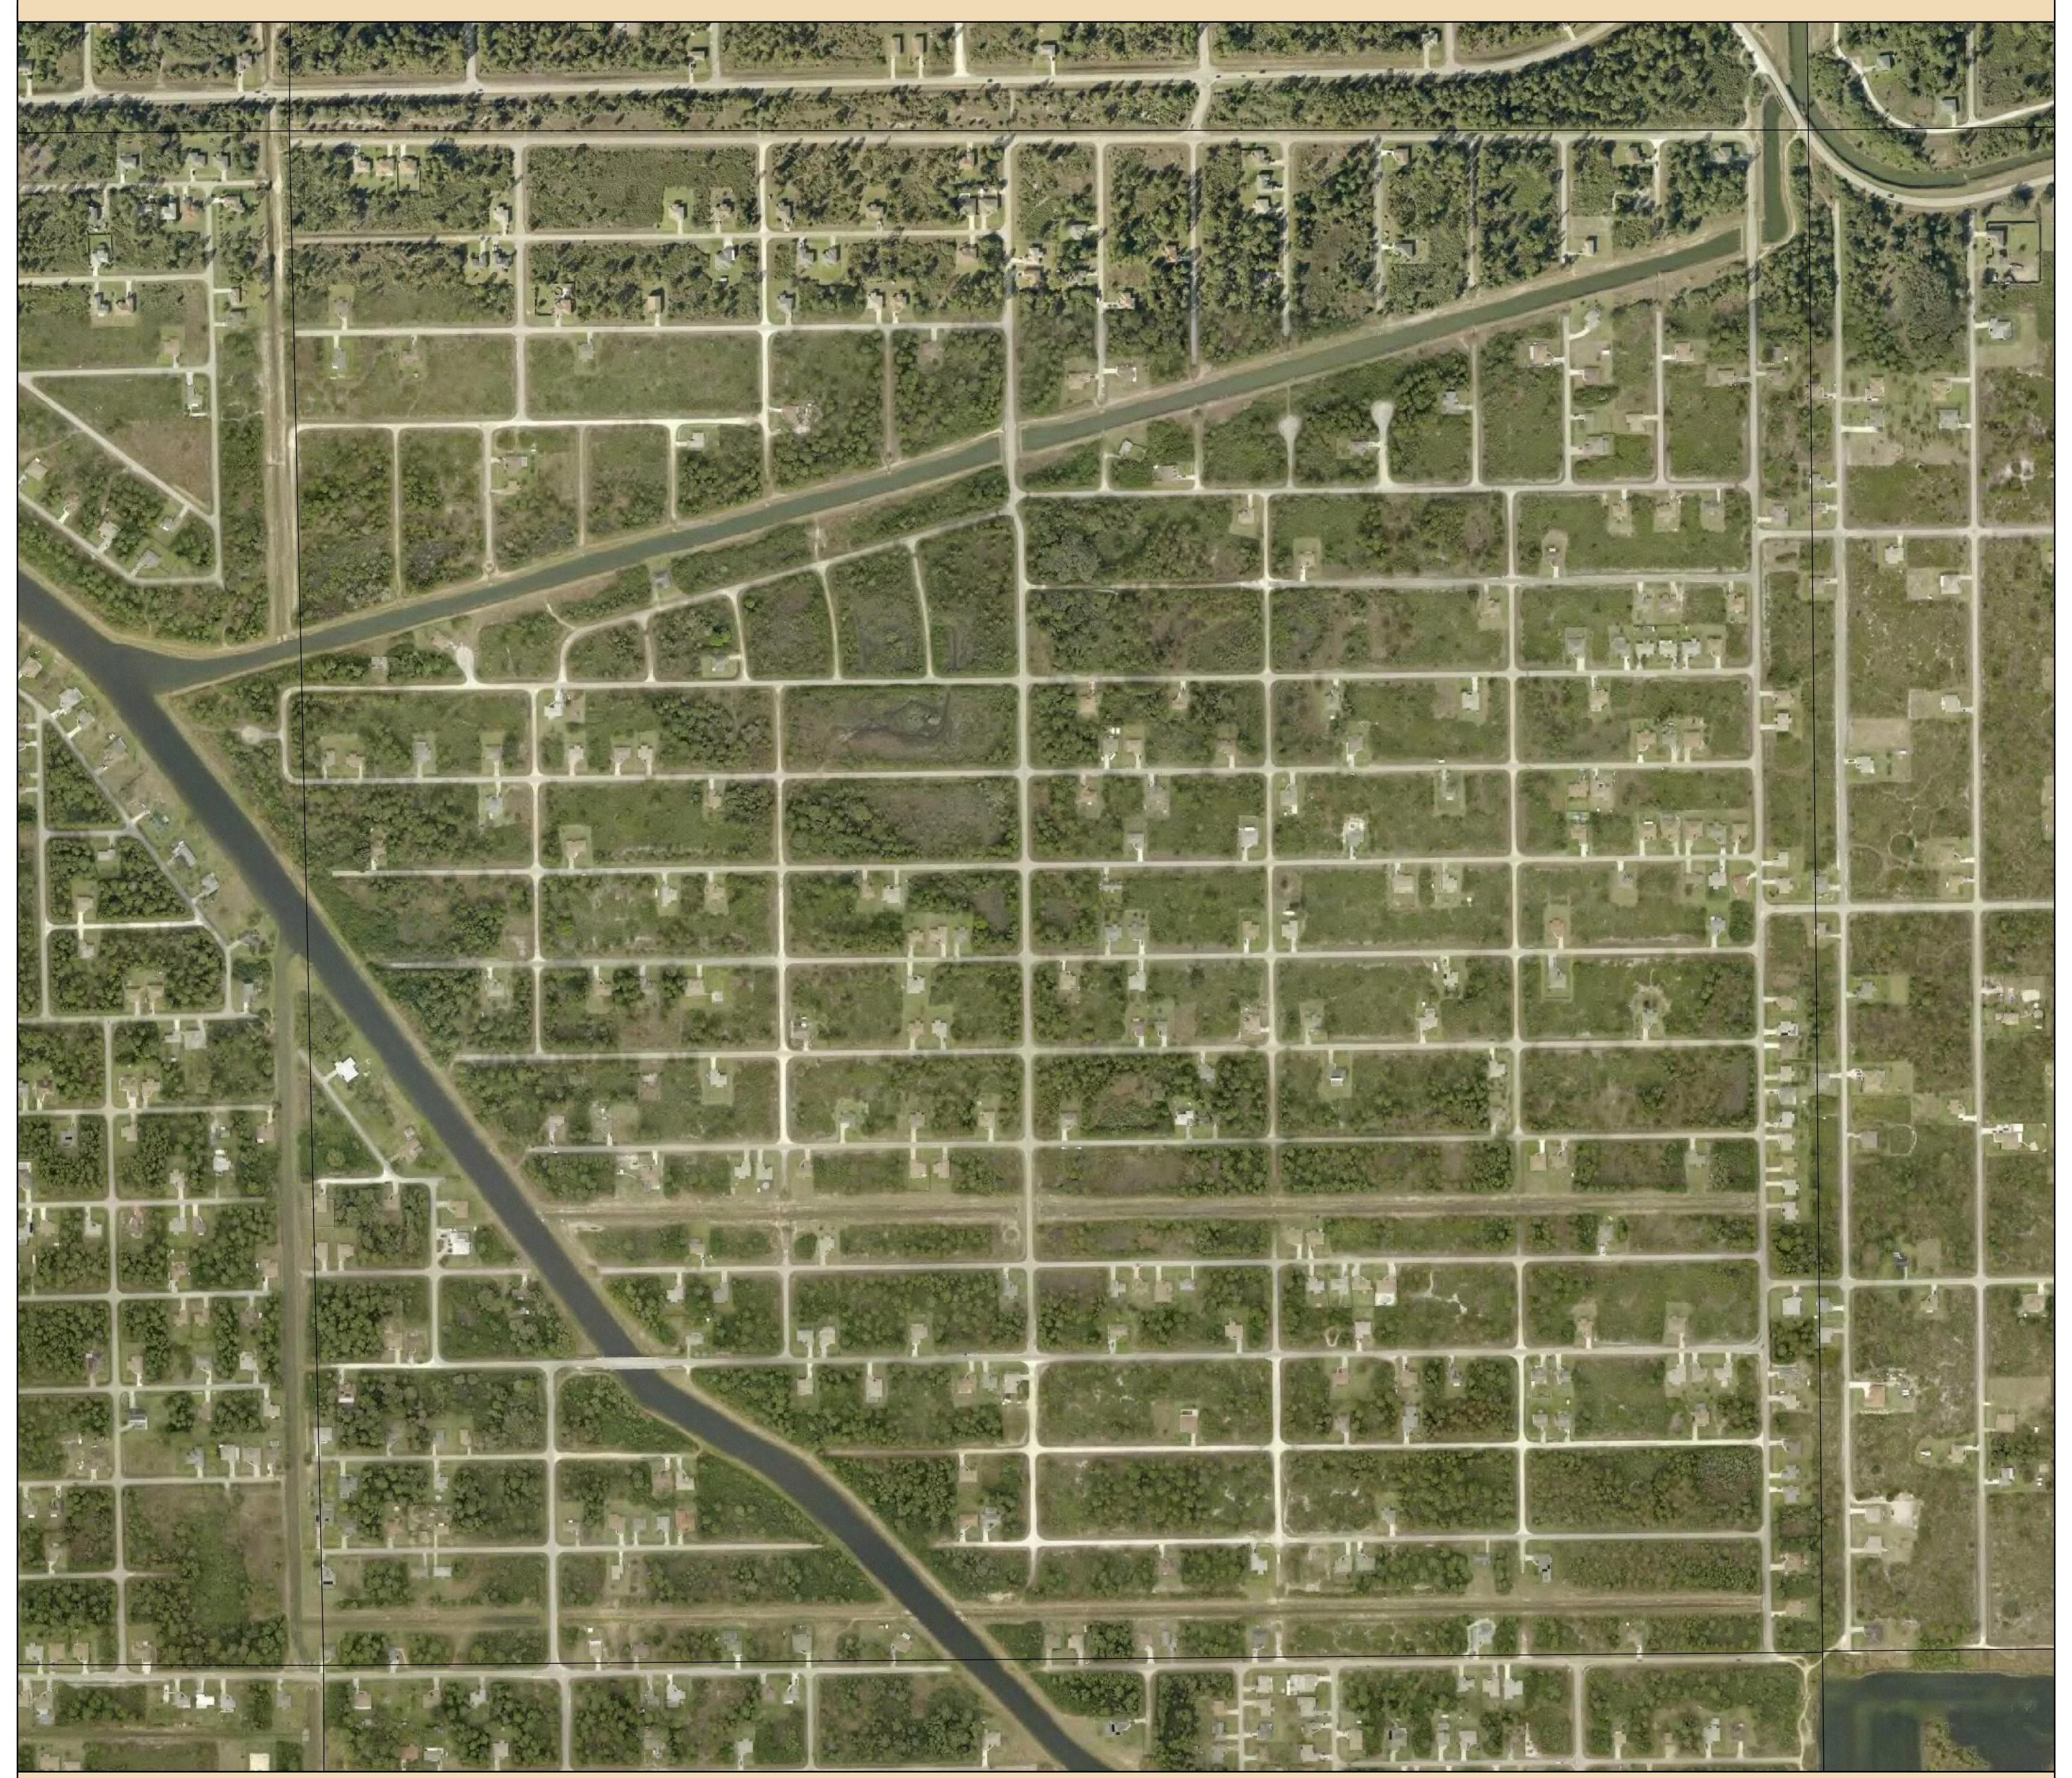

## S24-T44-R26 2016 Aerial

Product of GIS and Map Sales Department Lee County Property Appraiser's Office Kenneth M. Wilkinson, C.F.A. Property Appraiser

| Source:      | Lee County Property Appraiser<br>Lee County BOCC<br>Pictometry |
|--------------|----------------------------------------------------------------|
| Aerial Date: | January, 2016                                                  |
| Map Date:    | August 19, 2019                                                |
| Prepared By: | Walter Idlette                                                 |

 File Location:
 G:\ArcMapMXD\2019\S24-T44-R26 2016 Aerial\_36x36.mxd

 G:\StockMaps\StockMapsPDF\2019\S24-T44-R26 2016 Aerial\_36x36.pdf

 Map Scale: 1 inch = 200 feet
 for Plot Size: 36" x 36"