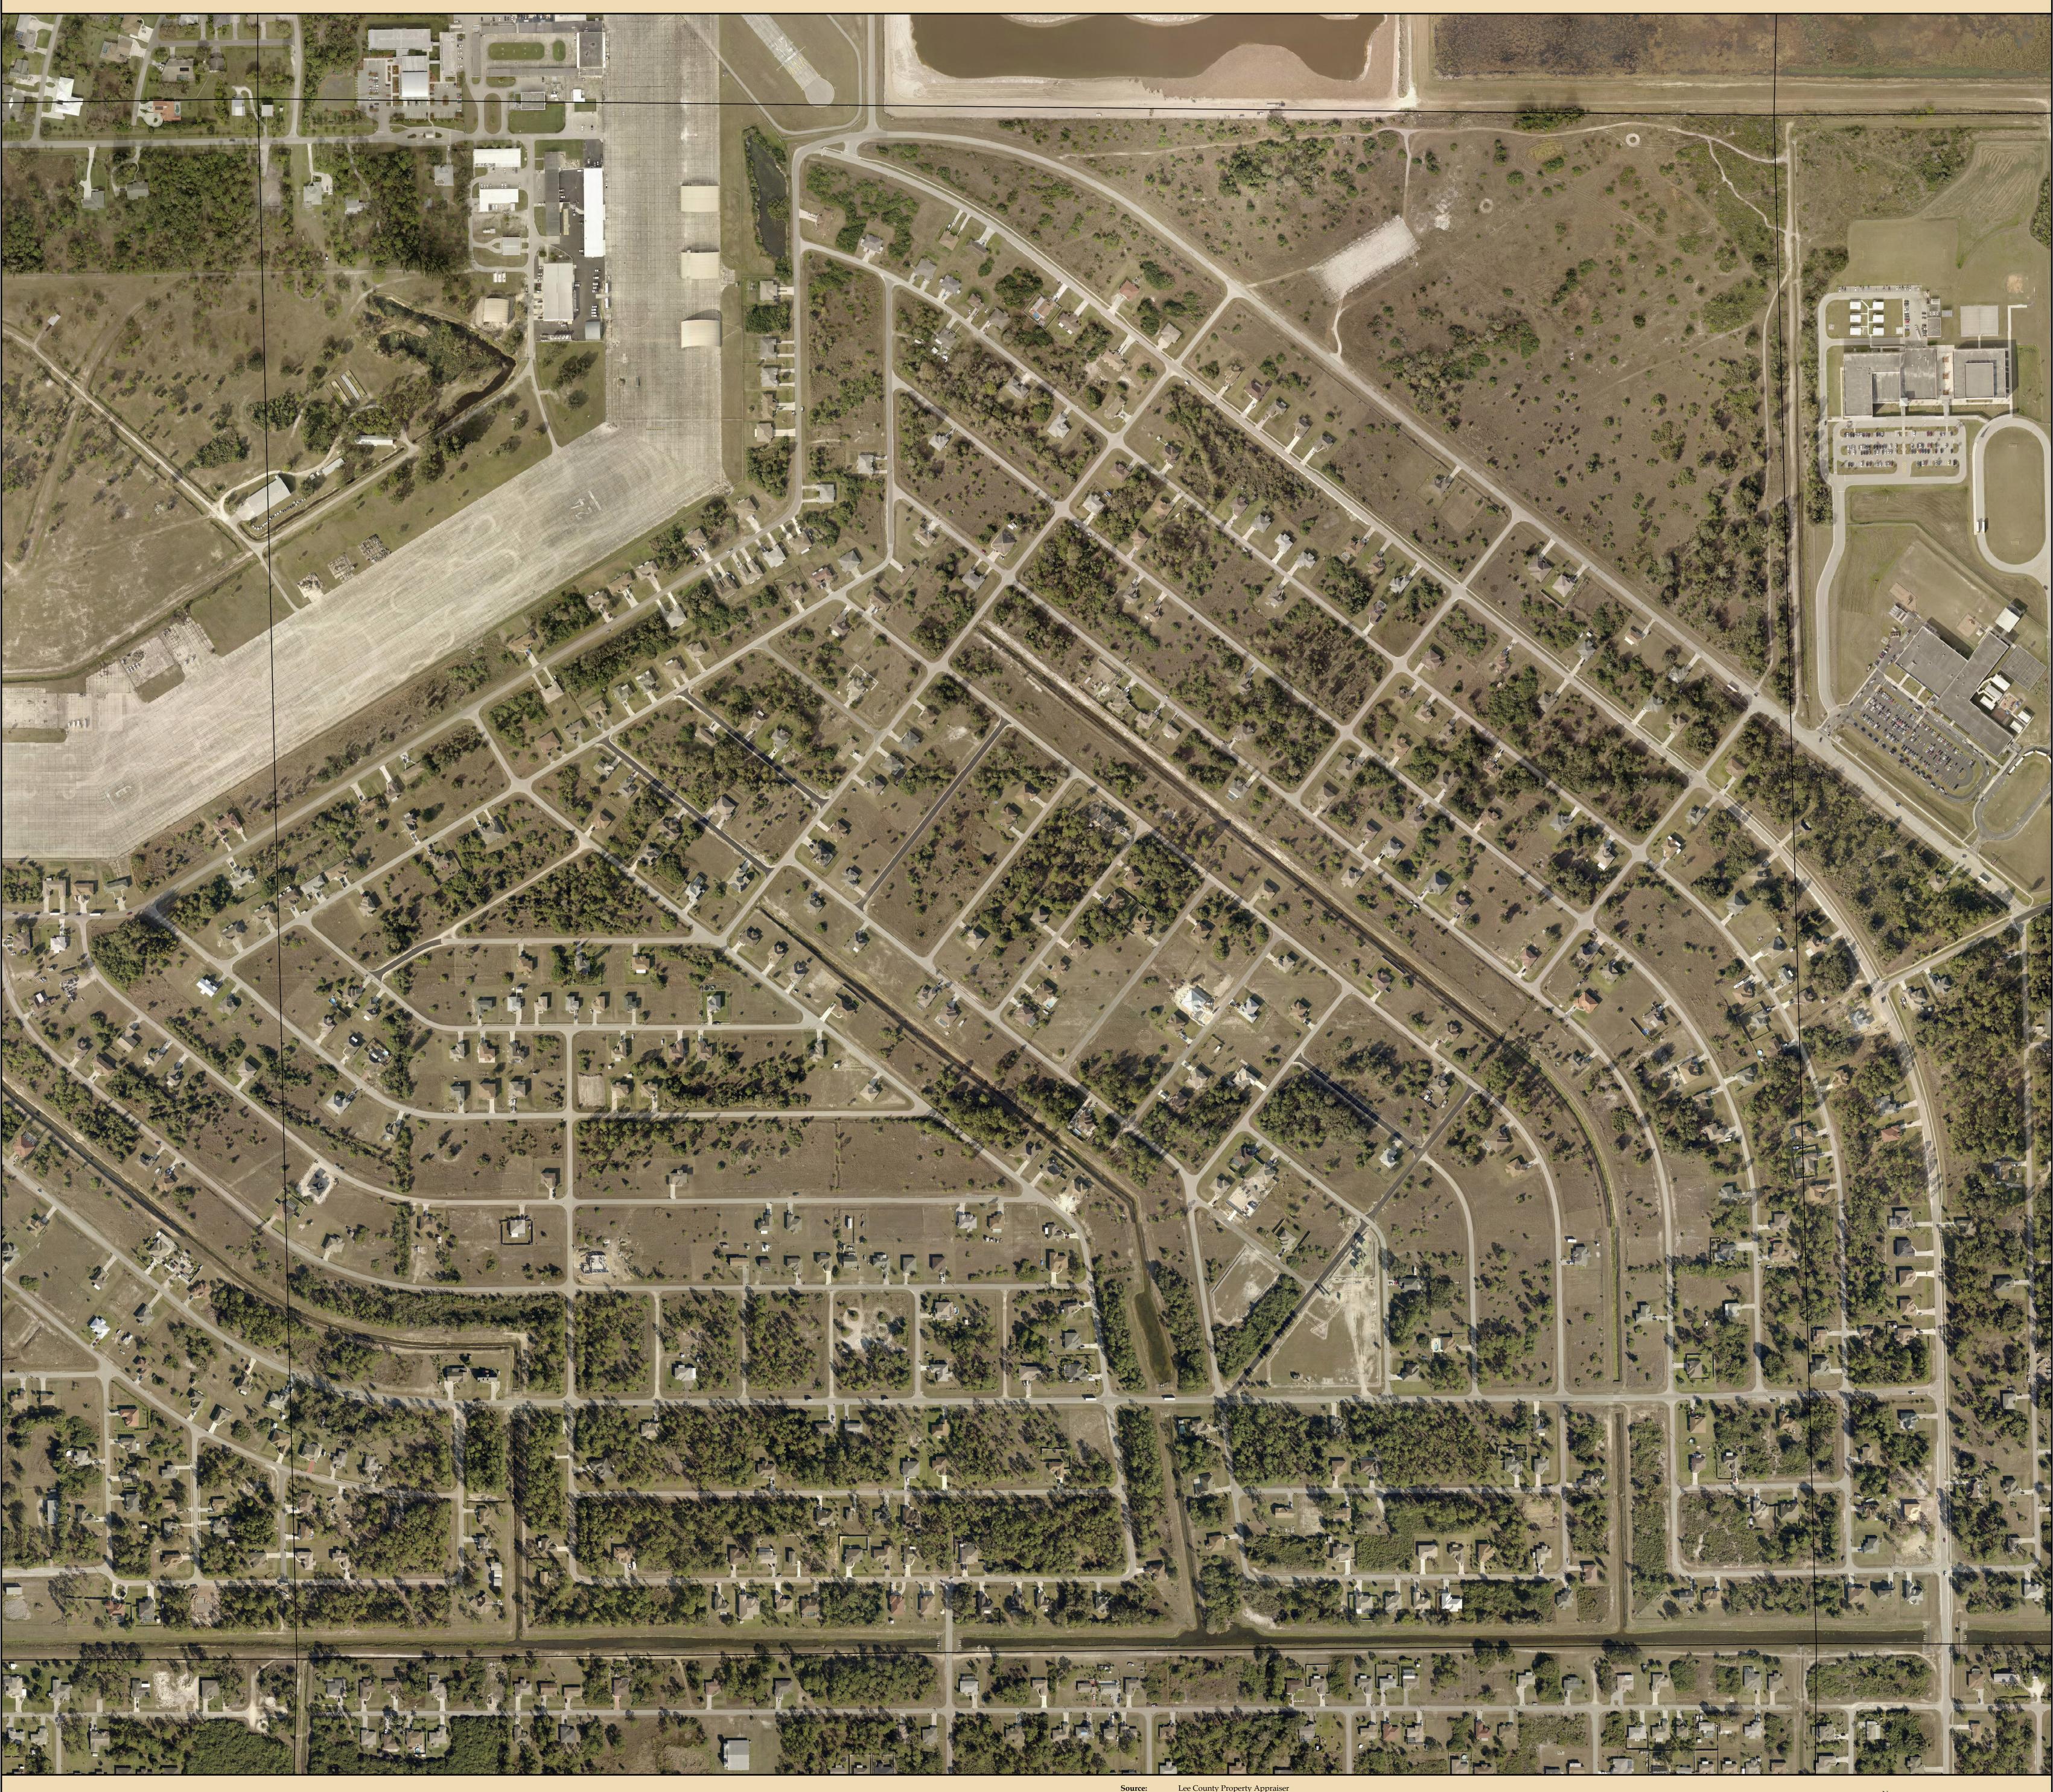

## S22-T44-R26 2019 Aerial

Lee County Property Appraiser Lee County BOCC Pictometry

Aerial Date: January, 2019 Map Date: September 17, 2019

Prepared By: Walter Idlette

File Location: G:\ArcMapMXD\2019\S22-T44-R26 2019 Aerial\_36x36.mxd
G:\StockMaps\StockMapsPDF\2019\S22-T44-R26 2019 Aerial\_36x36.pdf

Map Scale: 1 inch = 200 feet

for **Plot Size:** 36" x 36"