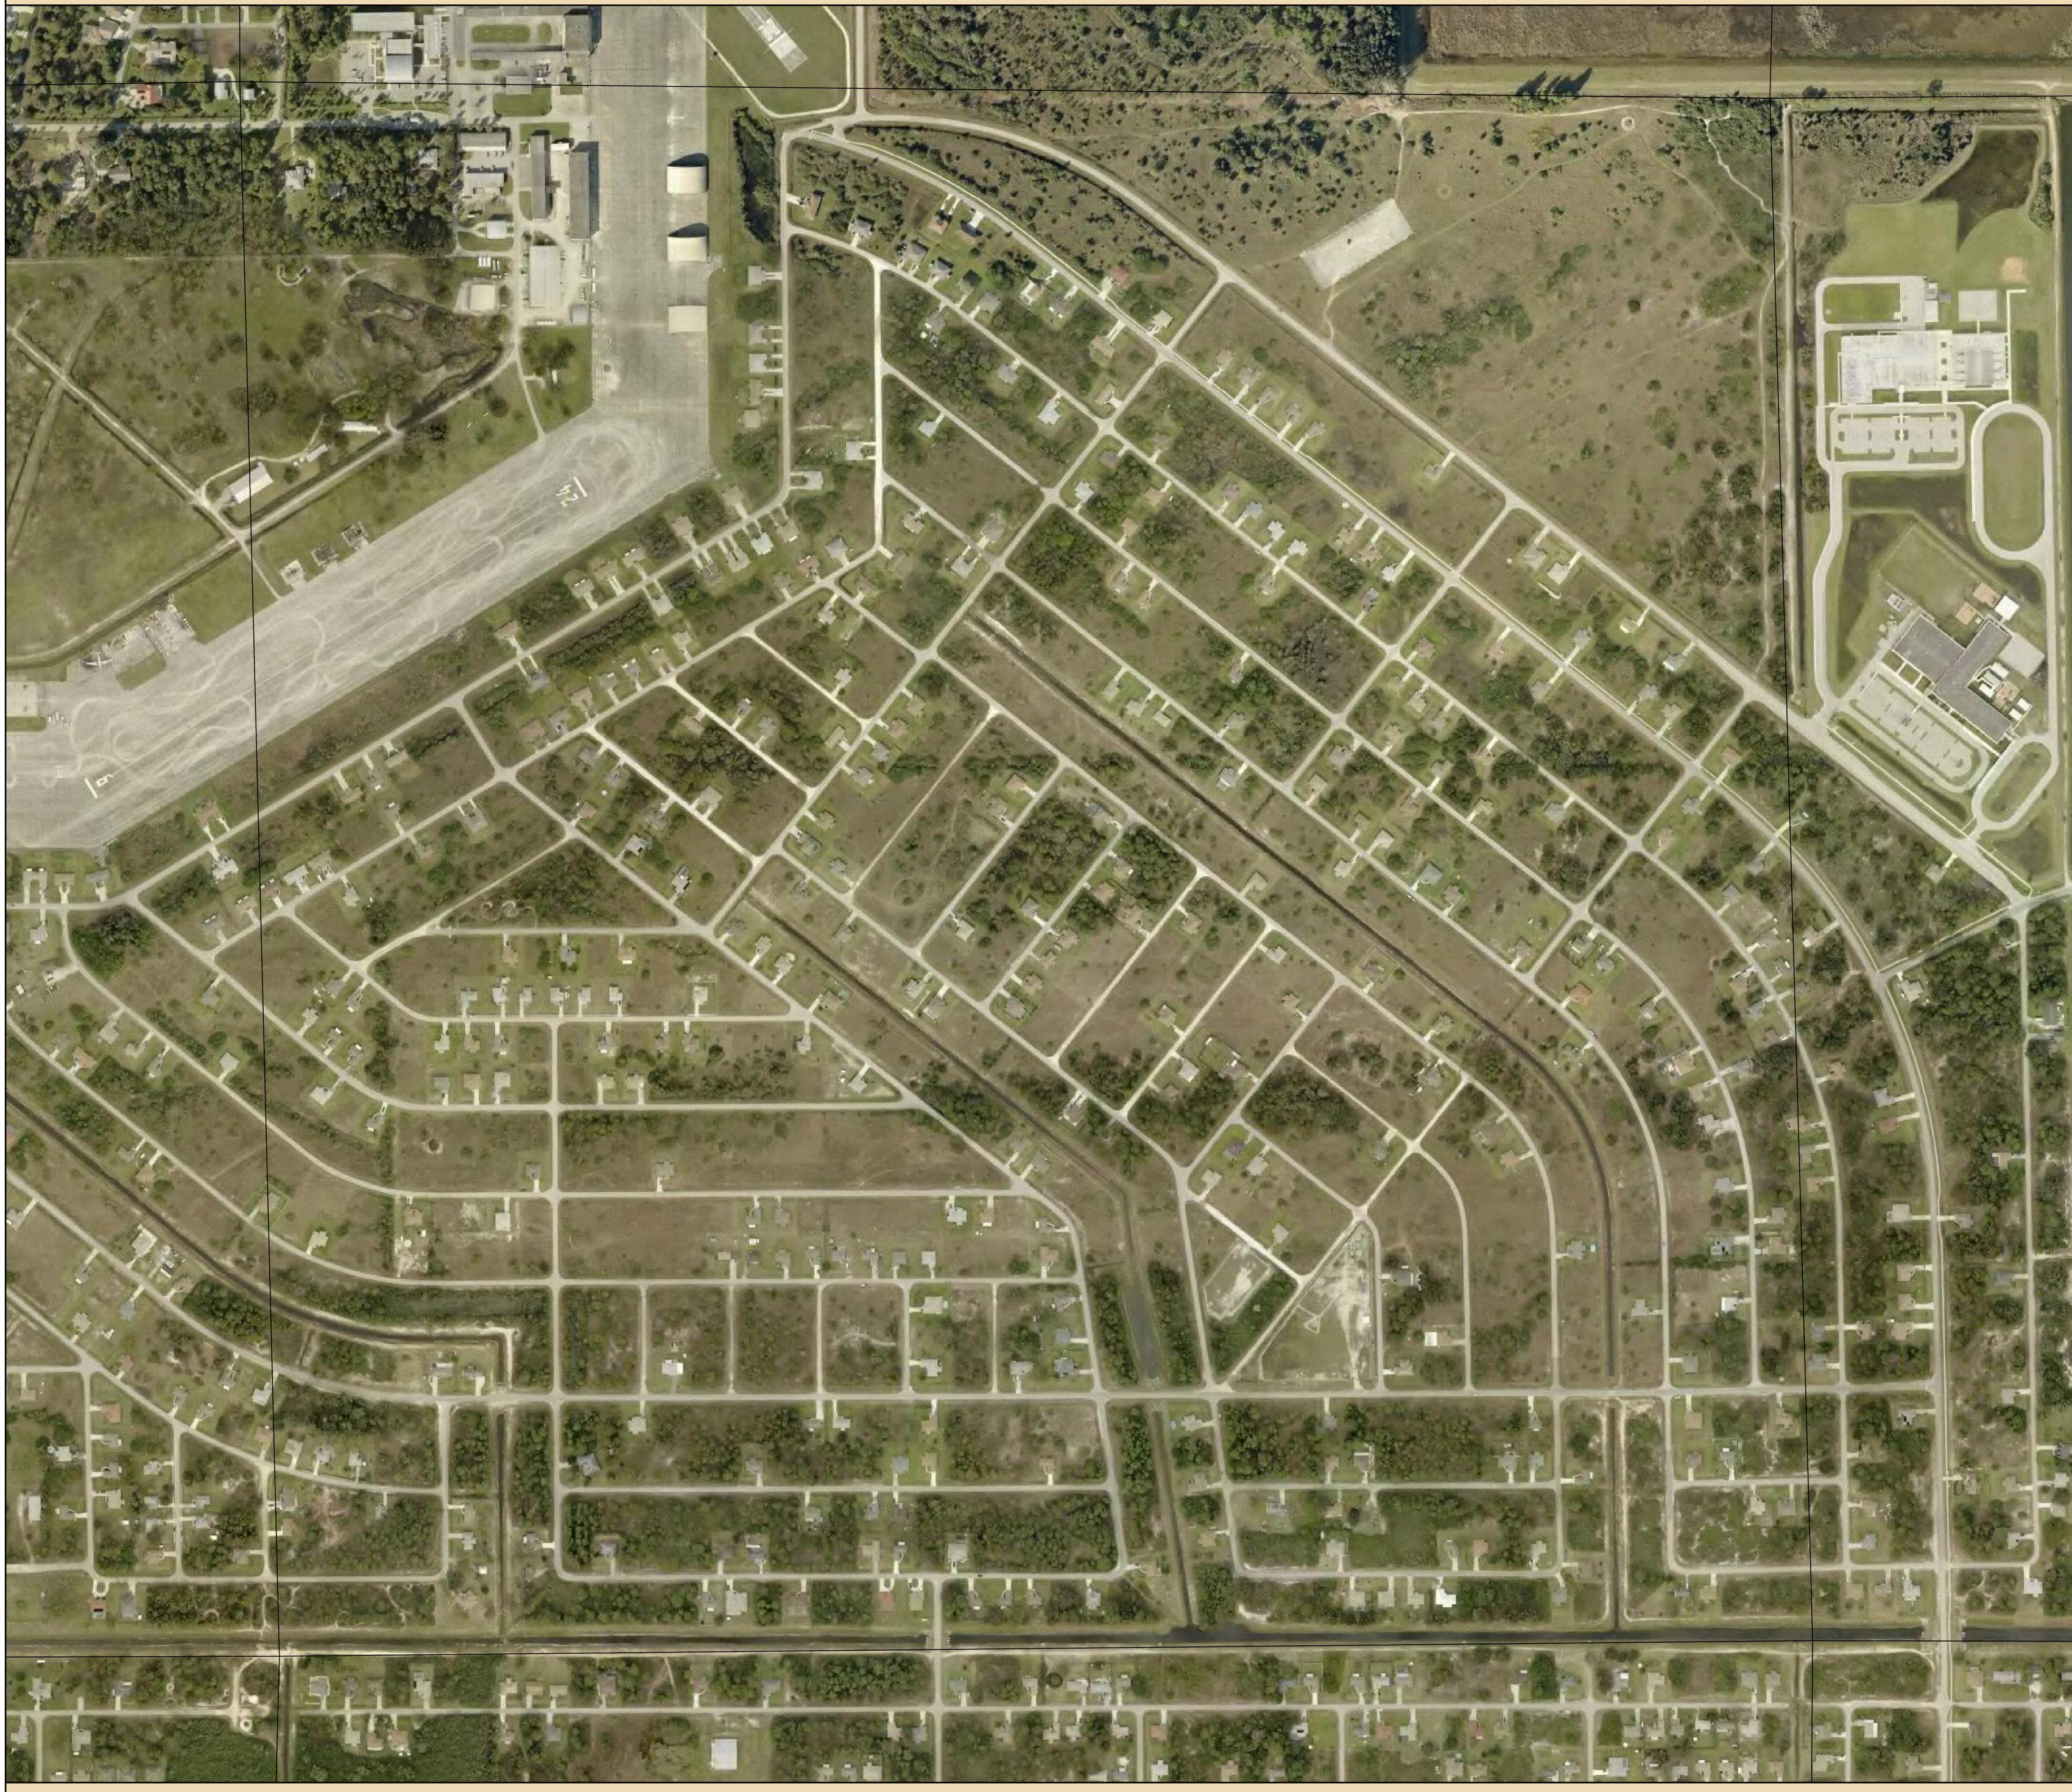

## S22-T44-R26 2016 Aerial

Source: Lee County Property Appraiser
Lee County BOCC
Pictometry

Pictometry

Aerial Date: January, 2016

Map Date: September 17, 2019

Prepared By: Walter Idlette

File Location: G:\ArcMapMXD\2019\S22-T44-R26 2016 Aerial\_36x36.mxd G:\StockMaps\StockMapsPDF\2019\S22-T44-R26 2016 Aerial\_36x36.pdf

Map Scale: 1 inch = 200 feet

200 feet for **Plot Size:** 36" x 36"