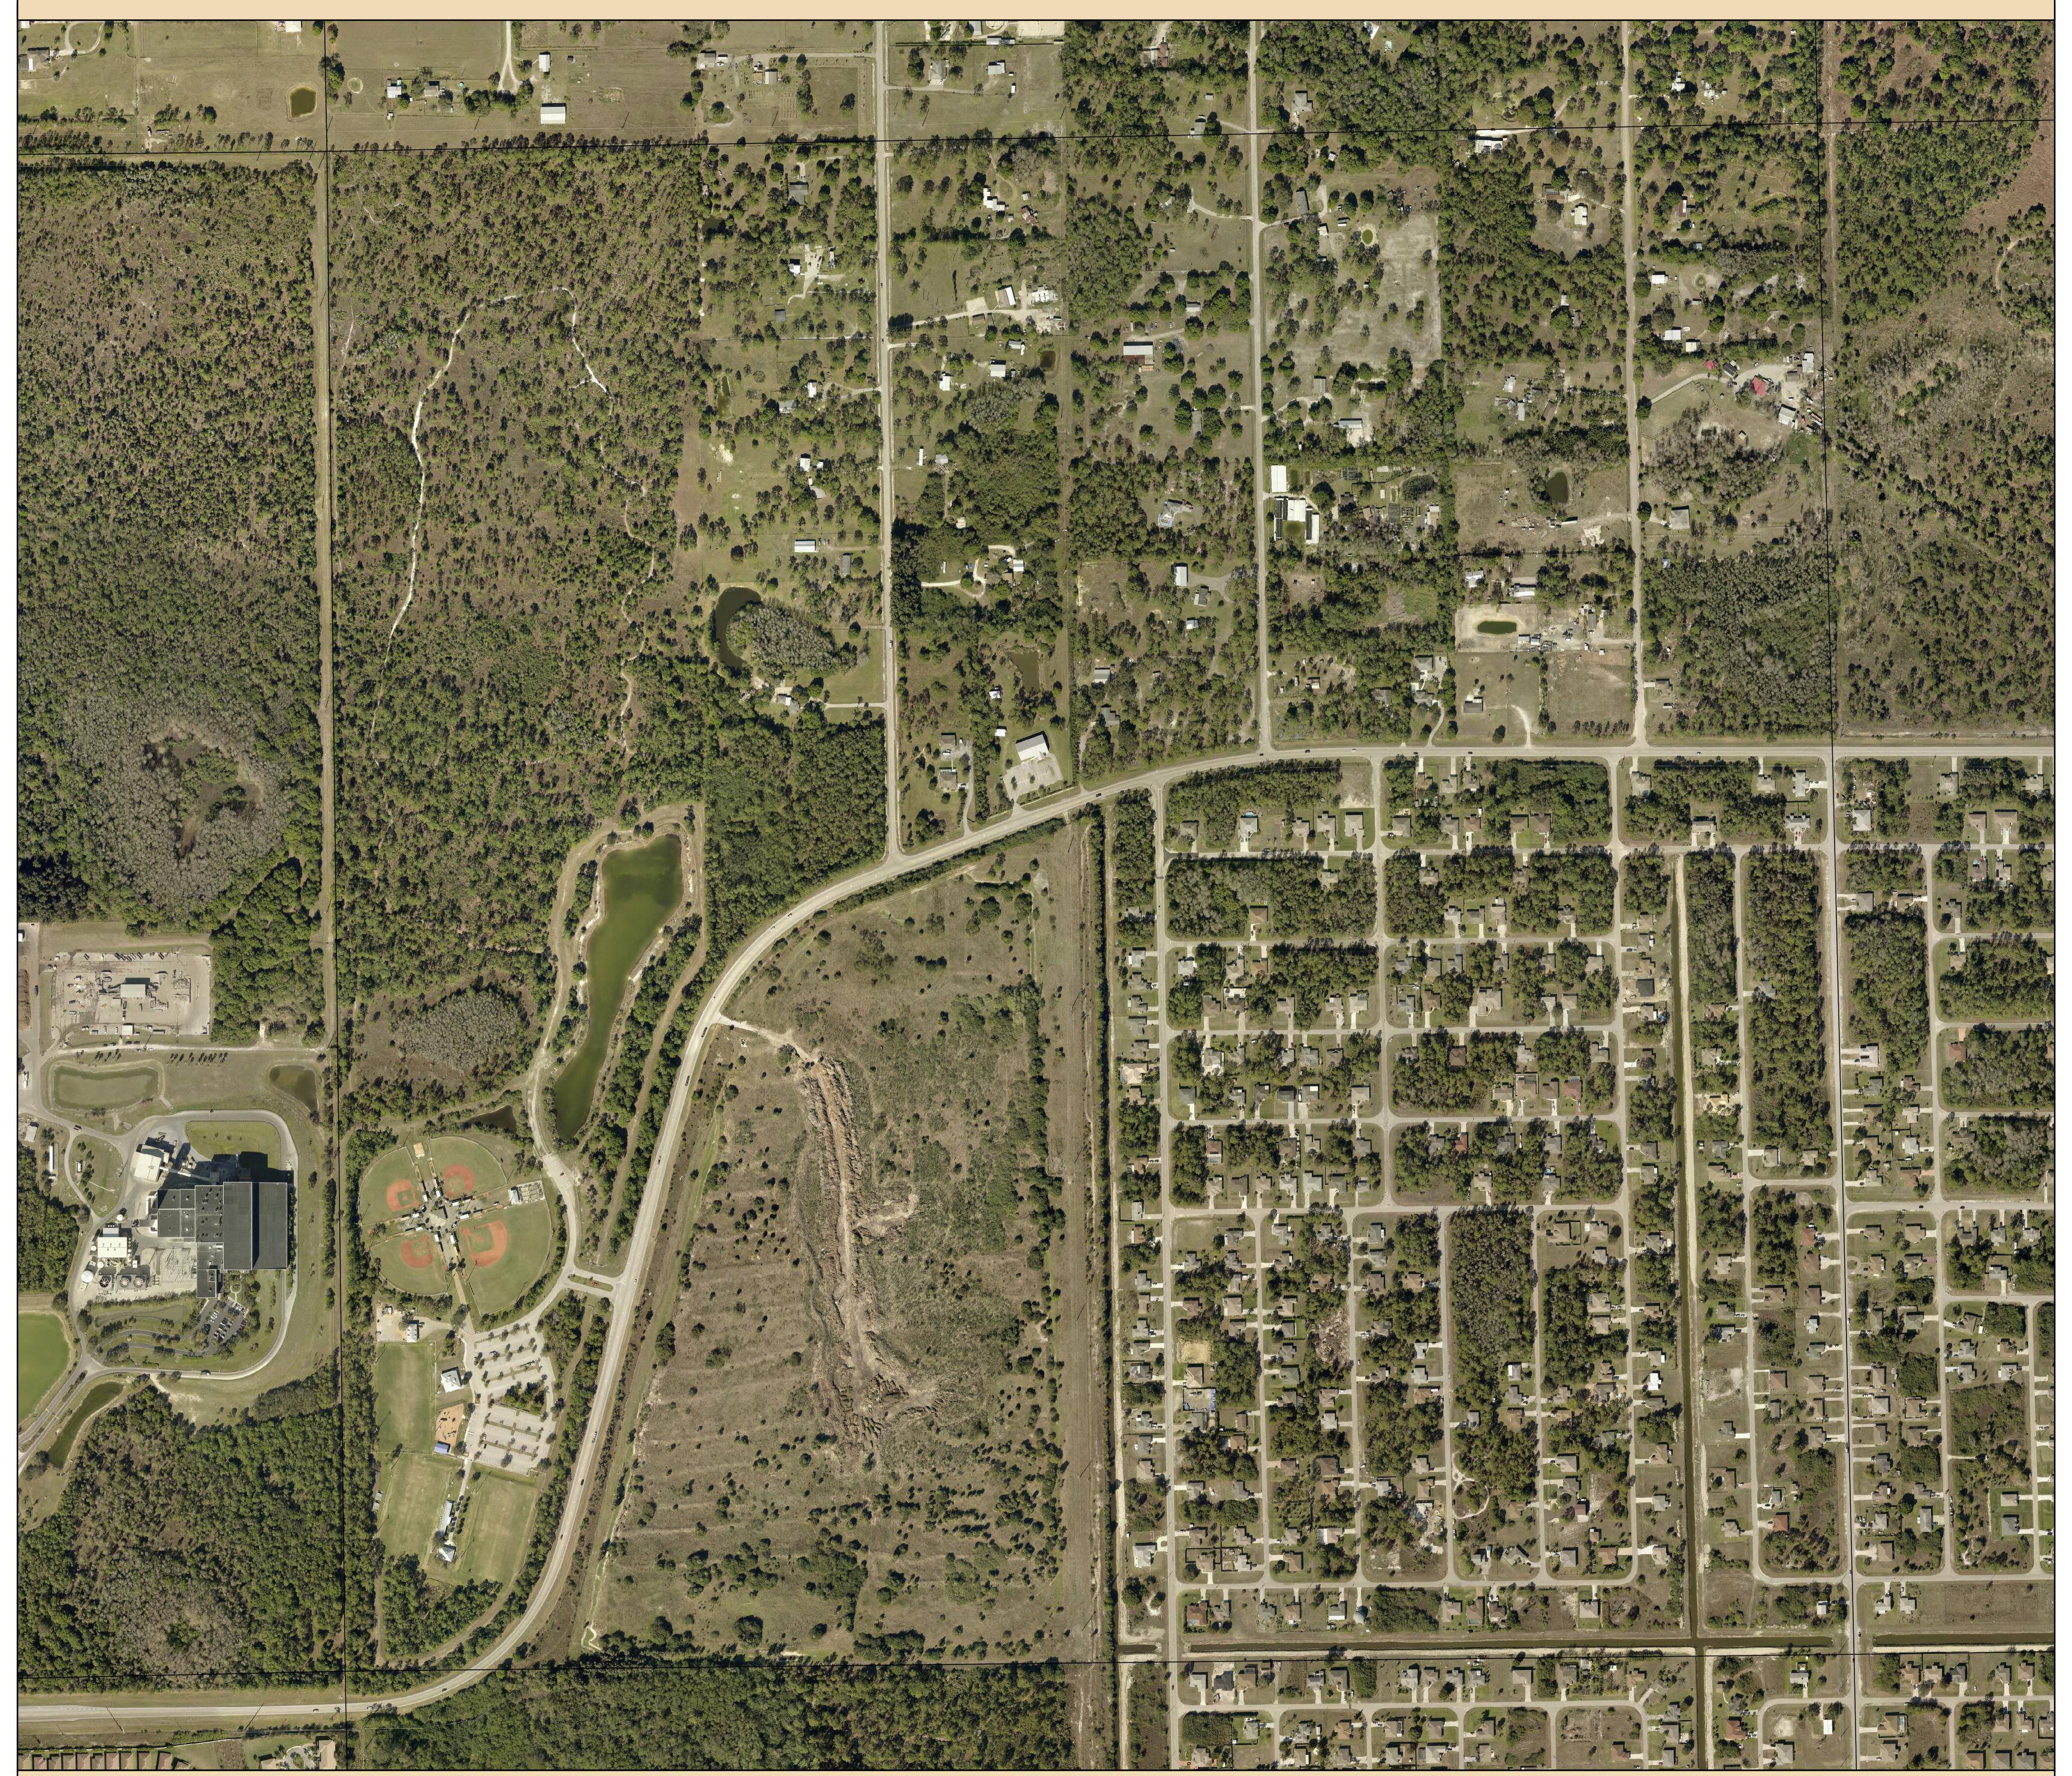

## S19-T44-R26 2017 Aerial

Product of GIS and Map Sales Department Lee County Property Appraiser's Office Kenneth M. Wilkinson, C.F.A. Property Appraiser

| Source:      | Lee County Property Appraiser<br>Lee County BOCC<br>Pictometry |
|--------------|----------------------------------------------------------------|
| Aerial Date: | January, 2017                                                  |
| Map Date:    | January 6, 2020                                                |
| Prepared By: | Walter Idlette                                                 |

 File Location:
 G:\ArcMapMXD\2019\S19-T44-R26 2017 Aerial\_36x36.mxd

 G:\StockMaps\StockMapsPDF\S19-T44-R26 2017 Aerial\_36x36.pdf

 Map Scale: 1 inch = 200 feet
 for Plot Size: 36" x 36"