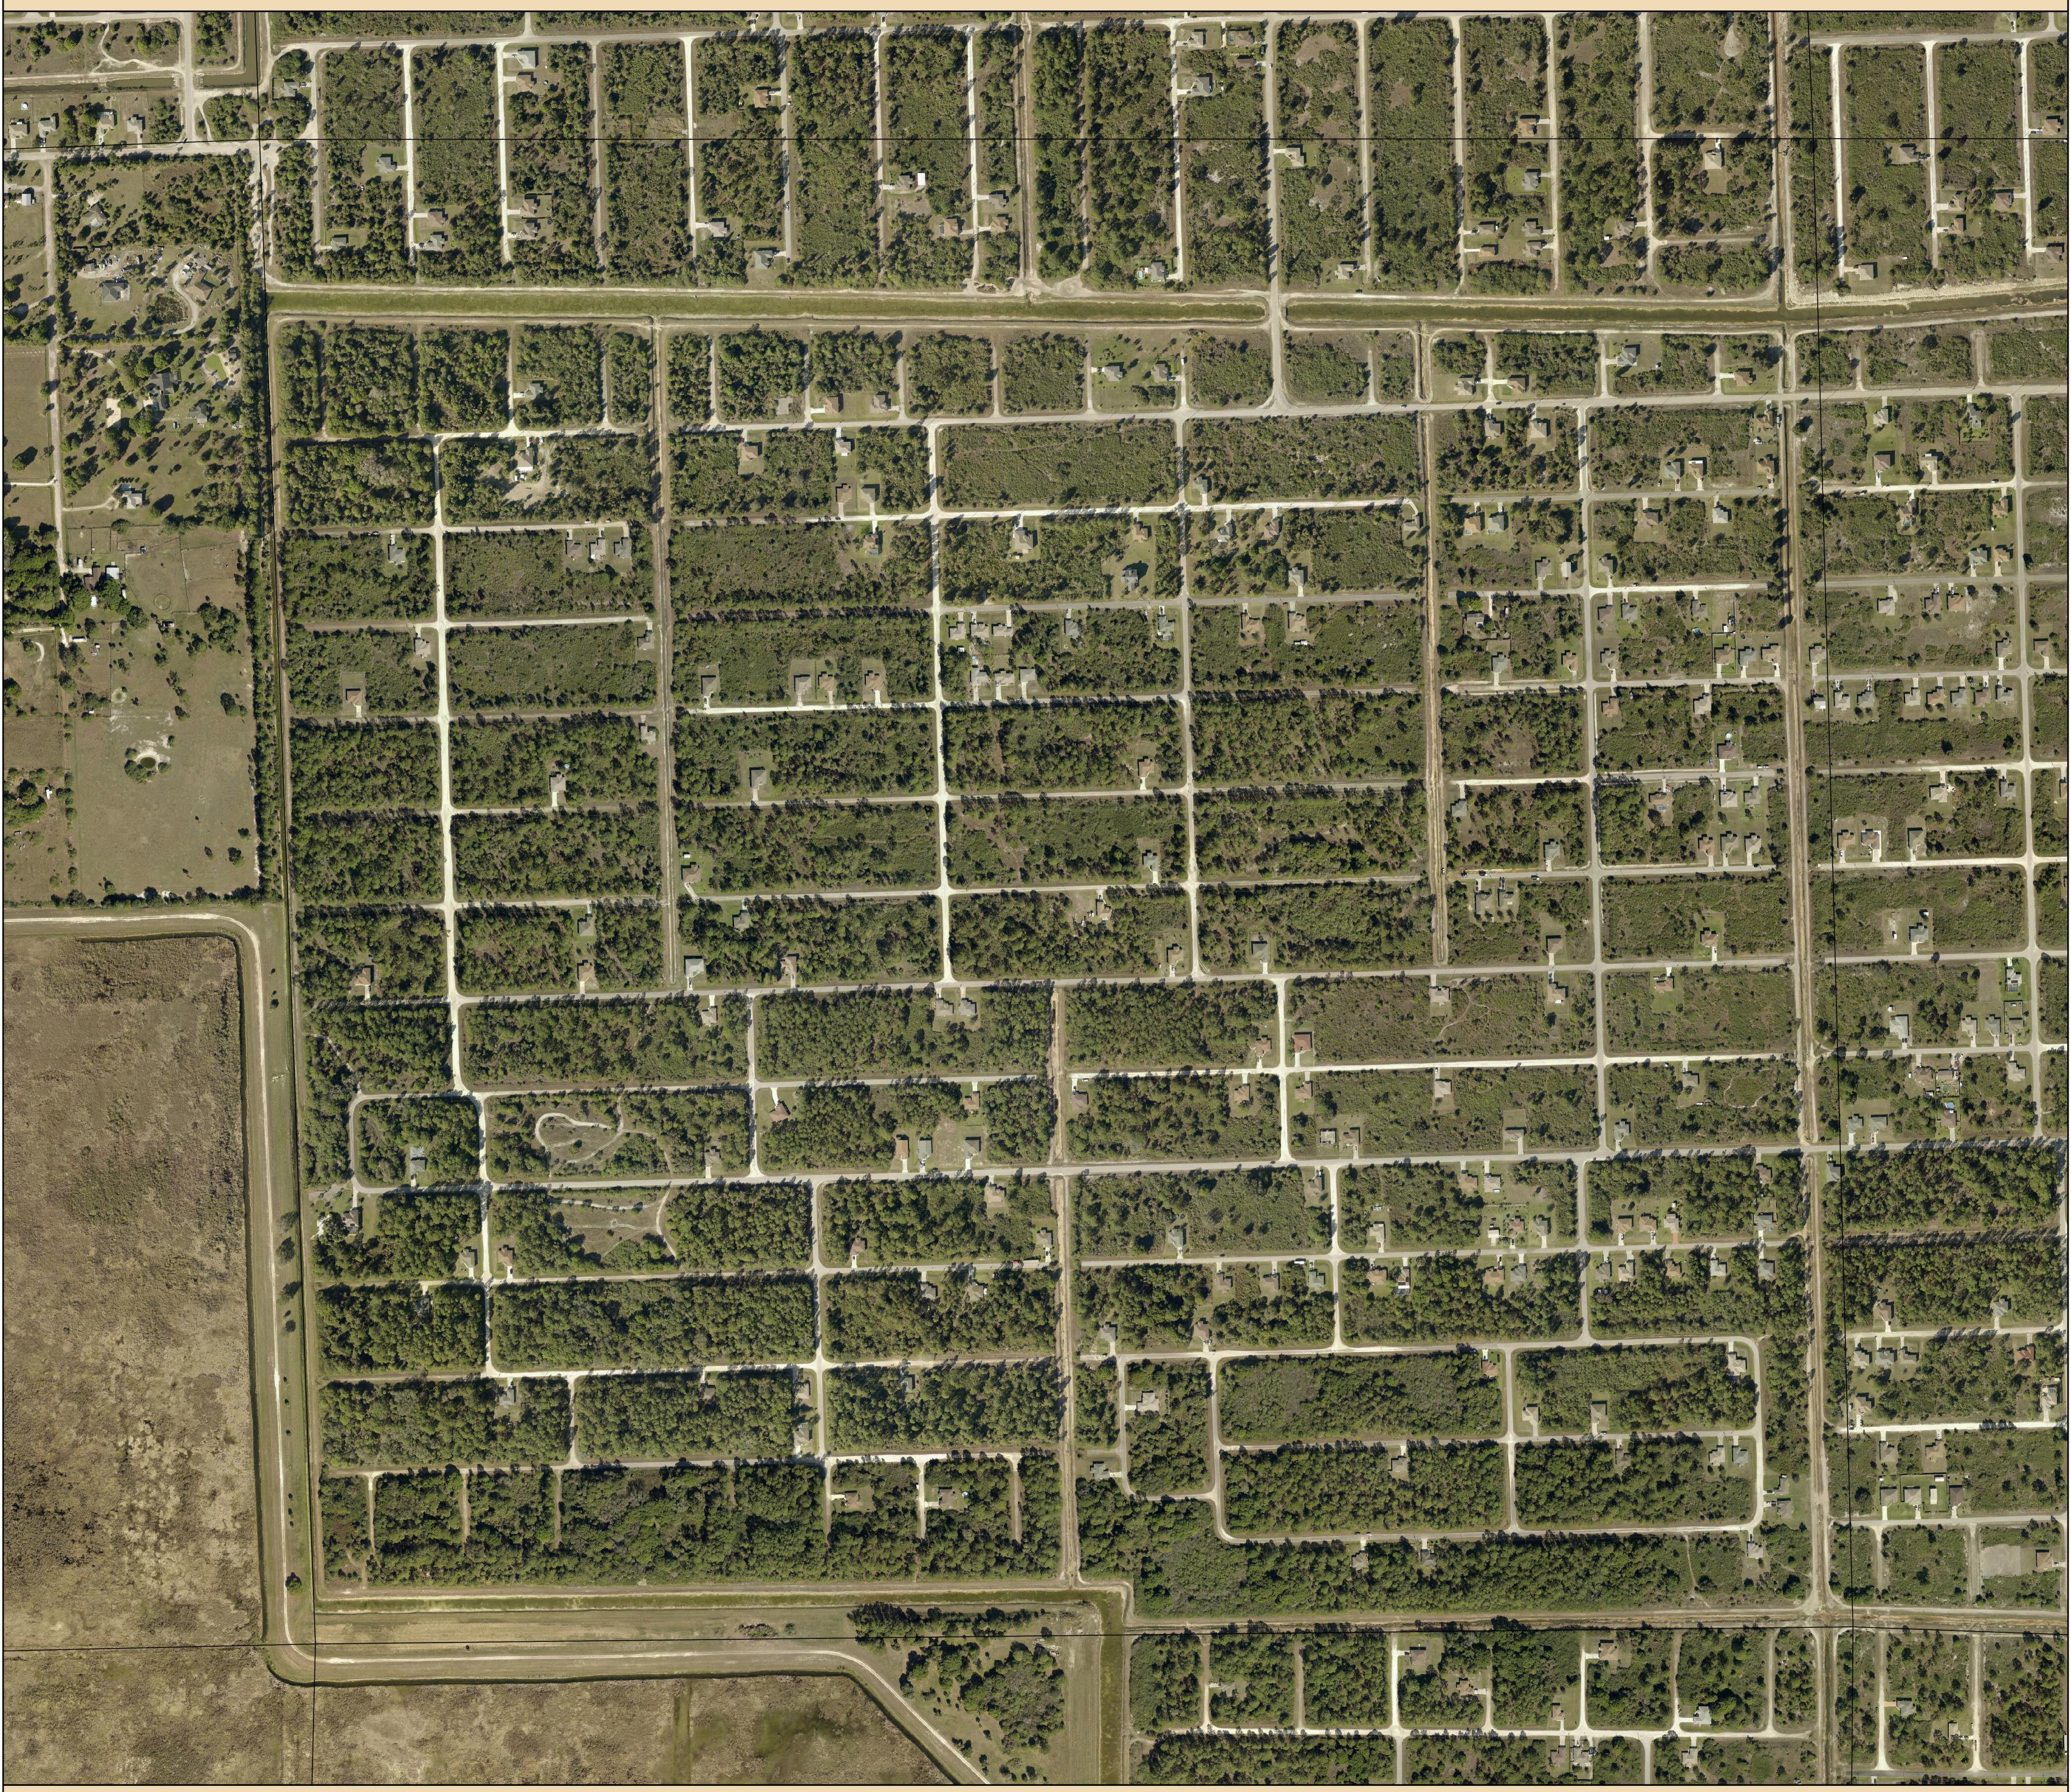

## S11-T44-R26 2017 Aerial

Source: Lee County Property Appraiser
Lee County BOCC
Pictometry

Aerial Date: January, 2017

Map Date: July 2, 2019

Prepared By: Walter Idlette

File Location: G:\ArcMapMXD\2019\S11-T44-R26 2017 Aerial\_36x36.mxd
G:\StockMaps\StockMapsPDF\2019\S11-T44-R26 2017 Aerial\_36x36.pdf

Map Scale: 1 inch = 200 feet

for **Plot Size:** 36" x 36"