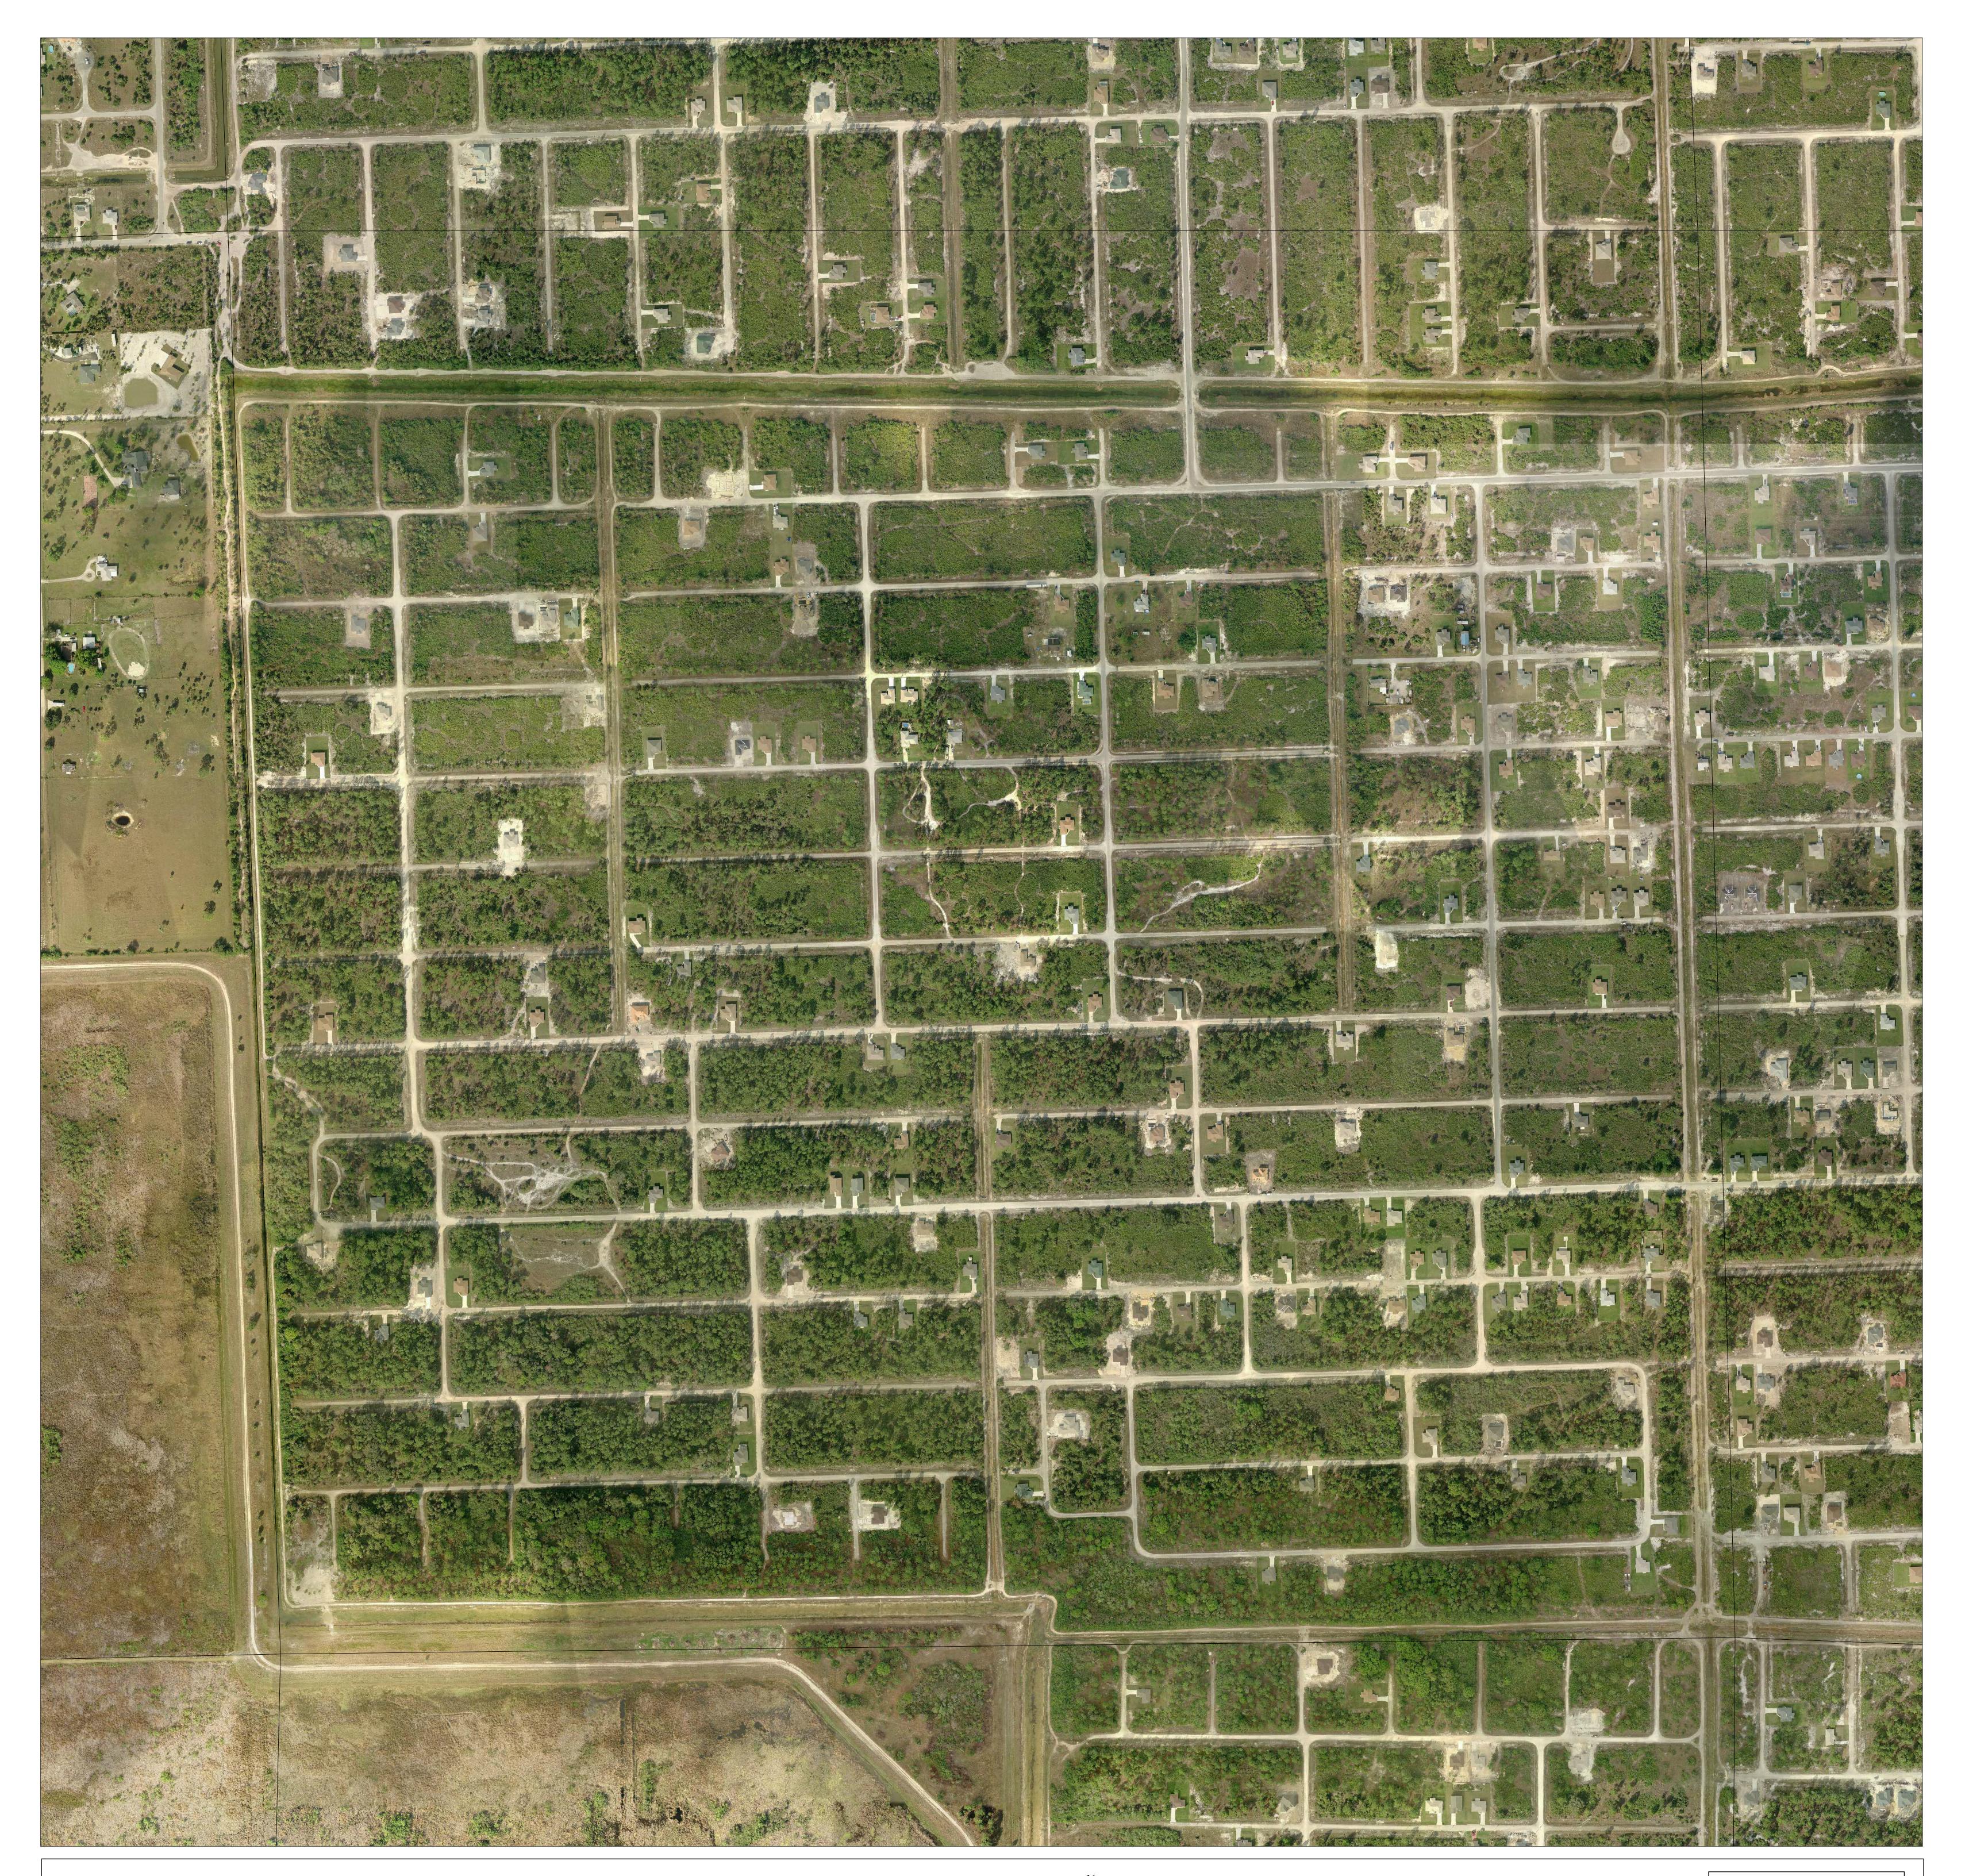

Date of Photography: January - March, 2007 Image prepared by Pictometry International Corp. License No. LB7771 SECTION TOWNSHIP RANGE