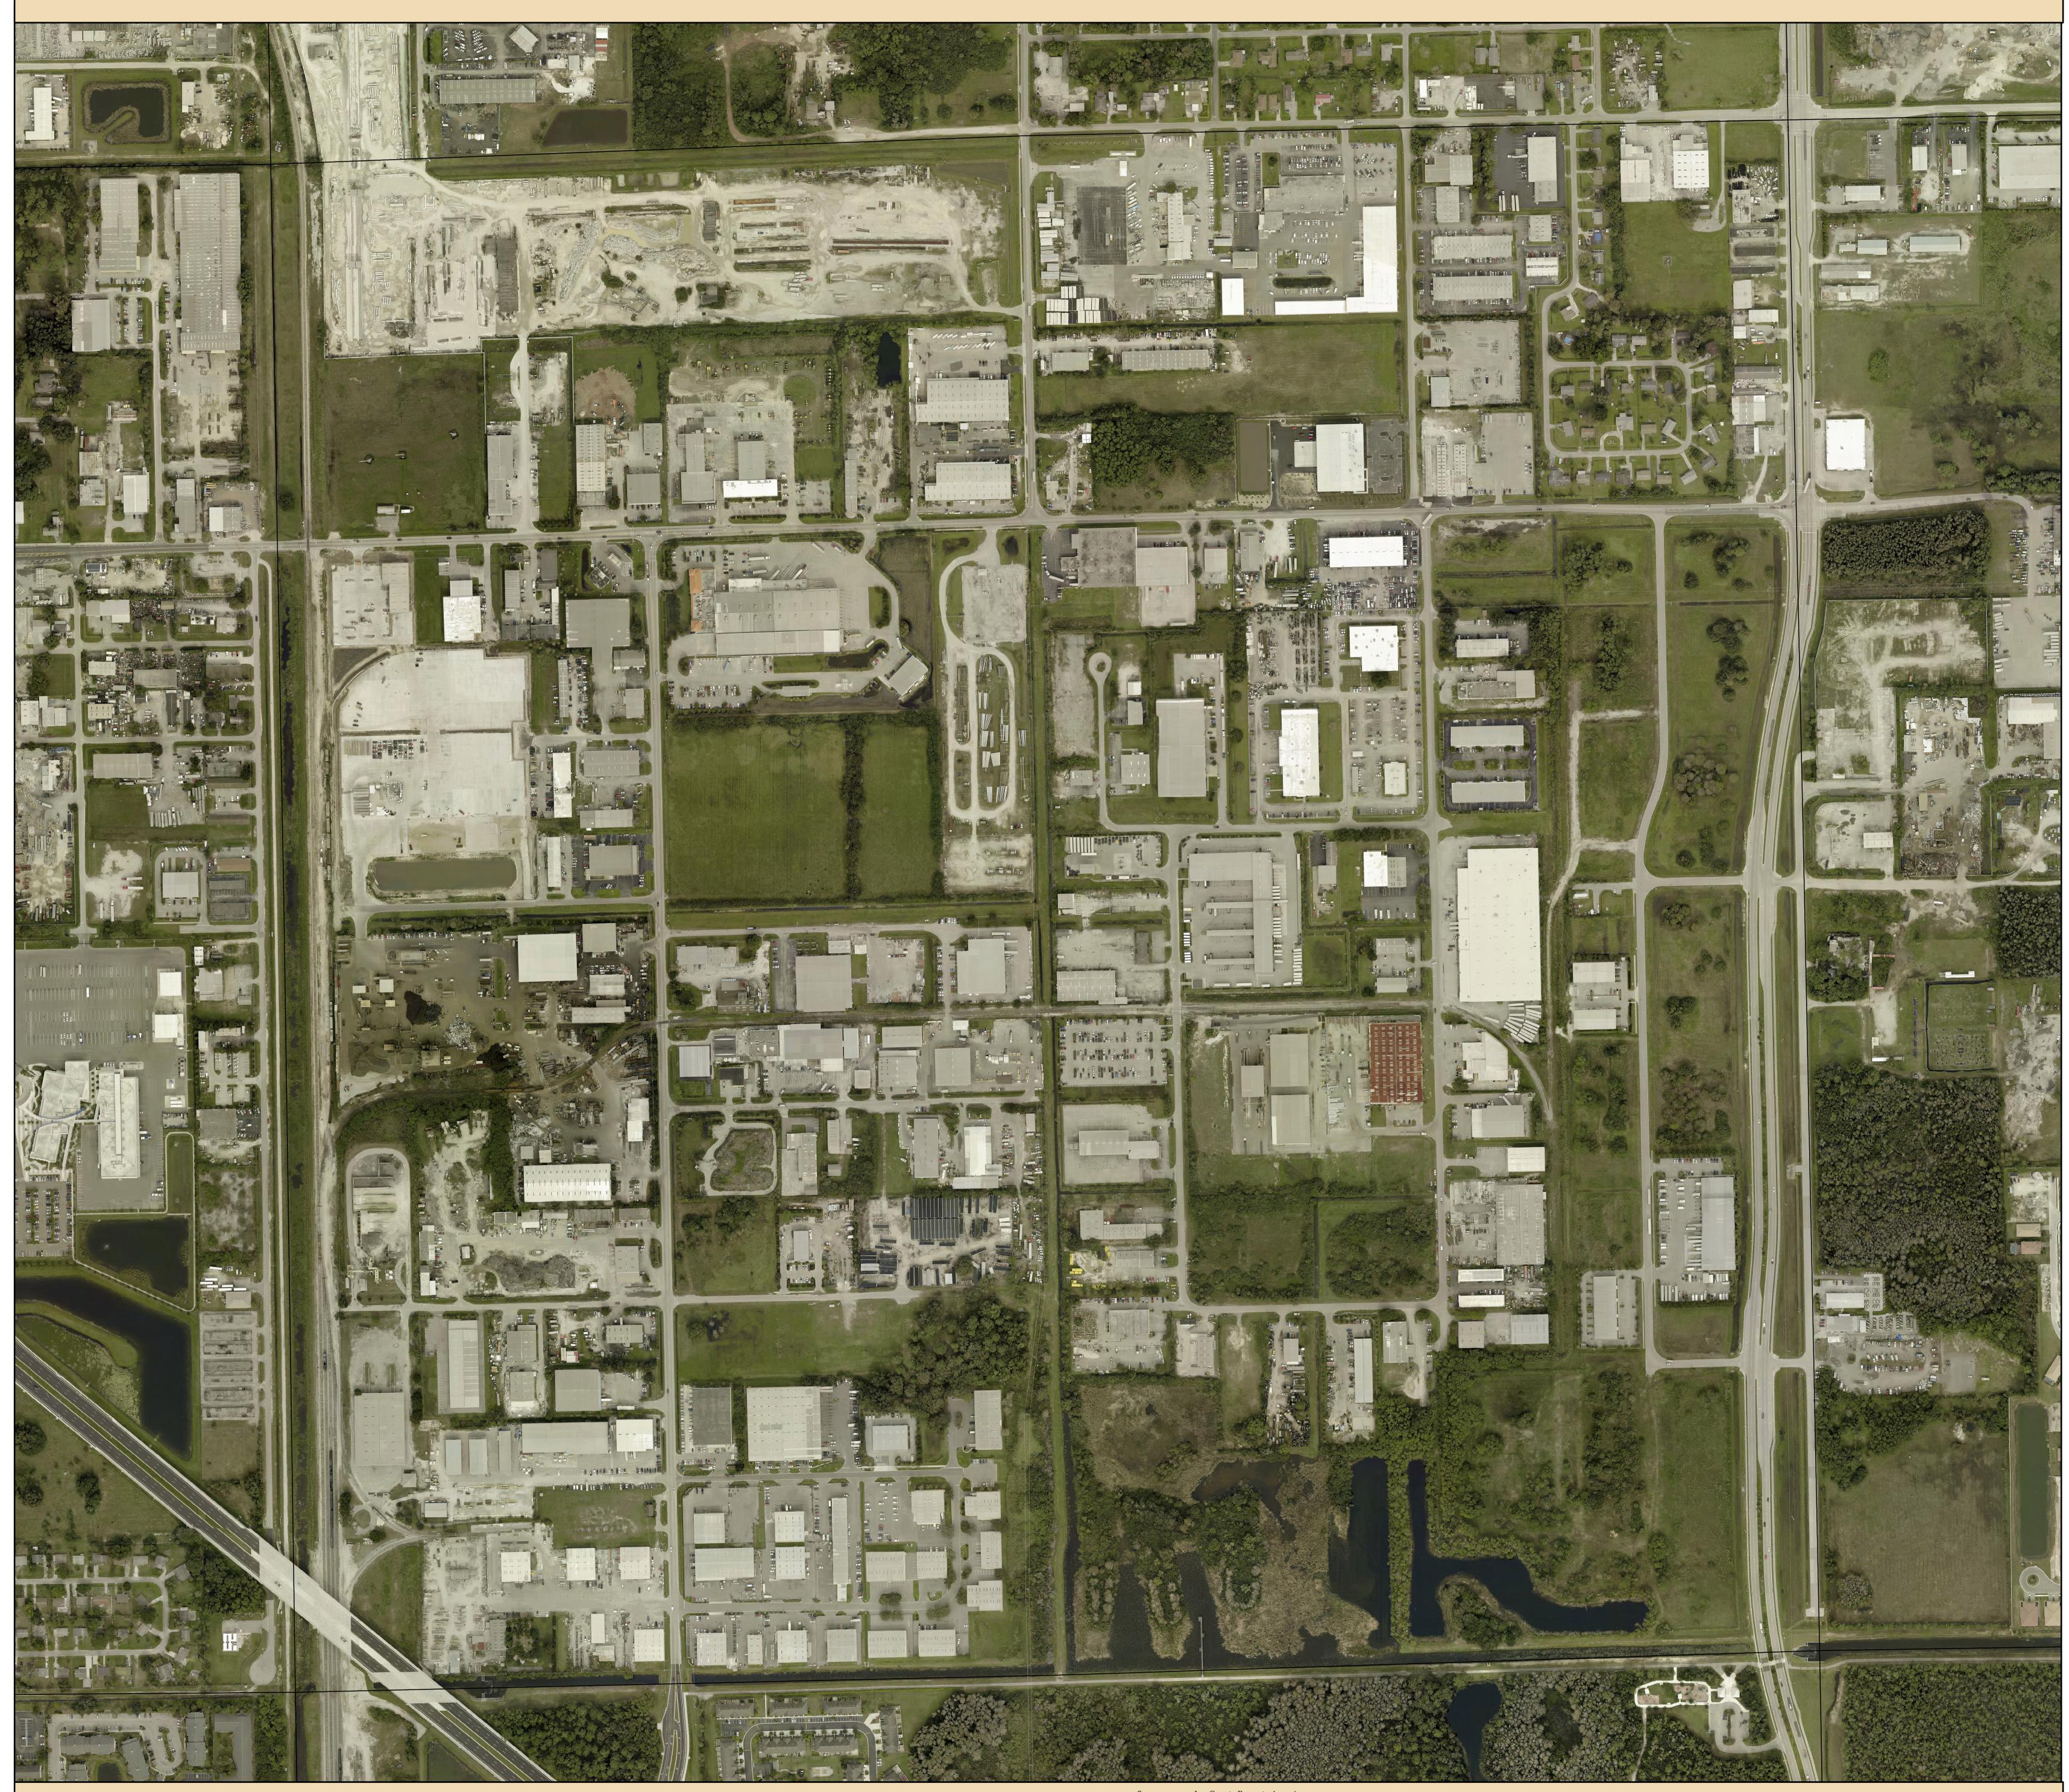

## S30-T44-R25 2016 Aerial

Source: Lee County Property Appraiser
Lee County BOCC
Pictometry

Aerial Date: January, 2016

Map Date: August 10, 2017

Prepared By: Walter Idlette

File Location: G:\ArcMapMXD\2017\S30-T44-R25 2016 Aerial\_36x36.mxd
G:\StockMaps\StockMapsPDF\2017\S30-T44-R25 2016 Aerial\_36x36.pdf

**Map Scale:** 1 inch = 200 feet for **Plot Size:** 36" x 36"