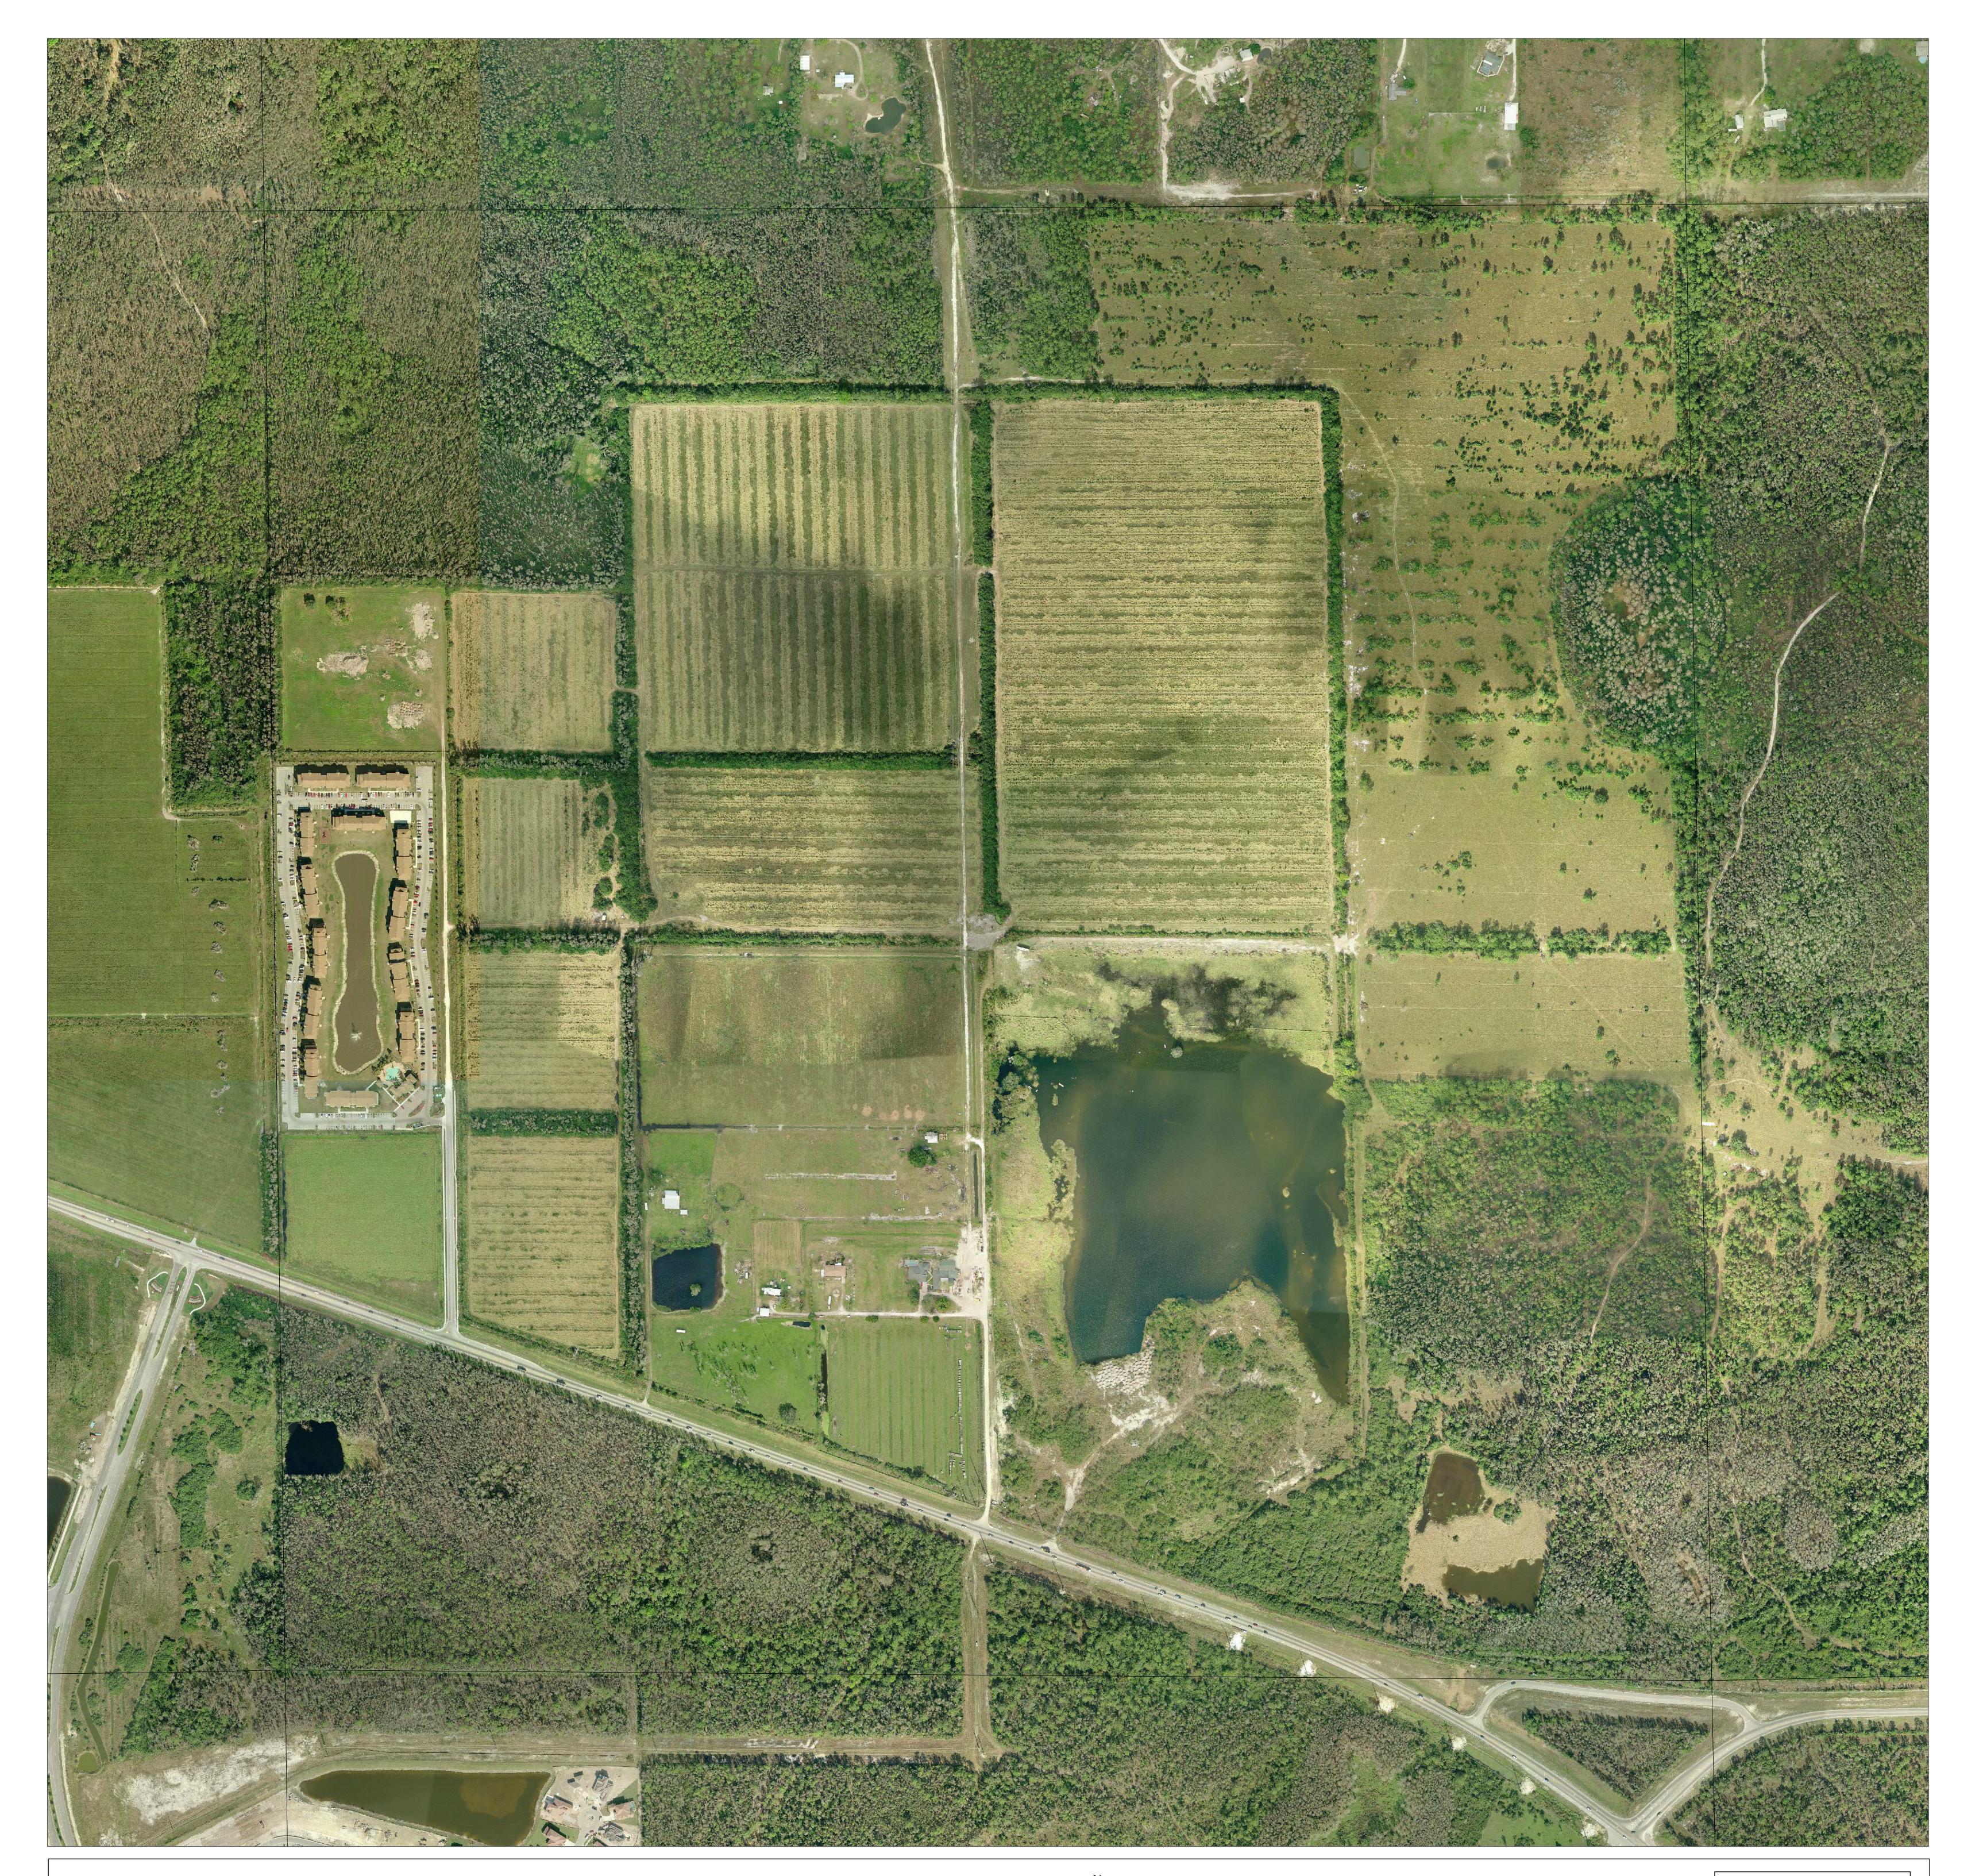

Date of Photography: January - March, 2007 Image prepared by Pictometry International Corp. License No. LB7771 SECTION TOWNSHIP RANGE

S23-T44-R25