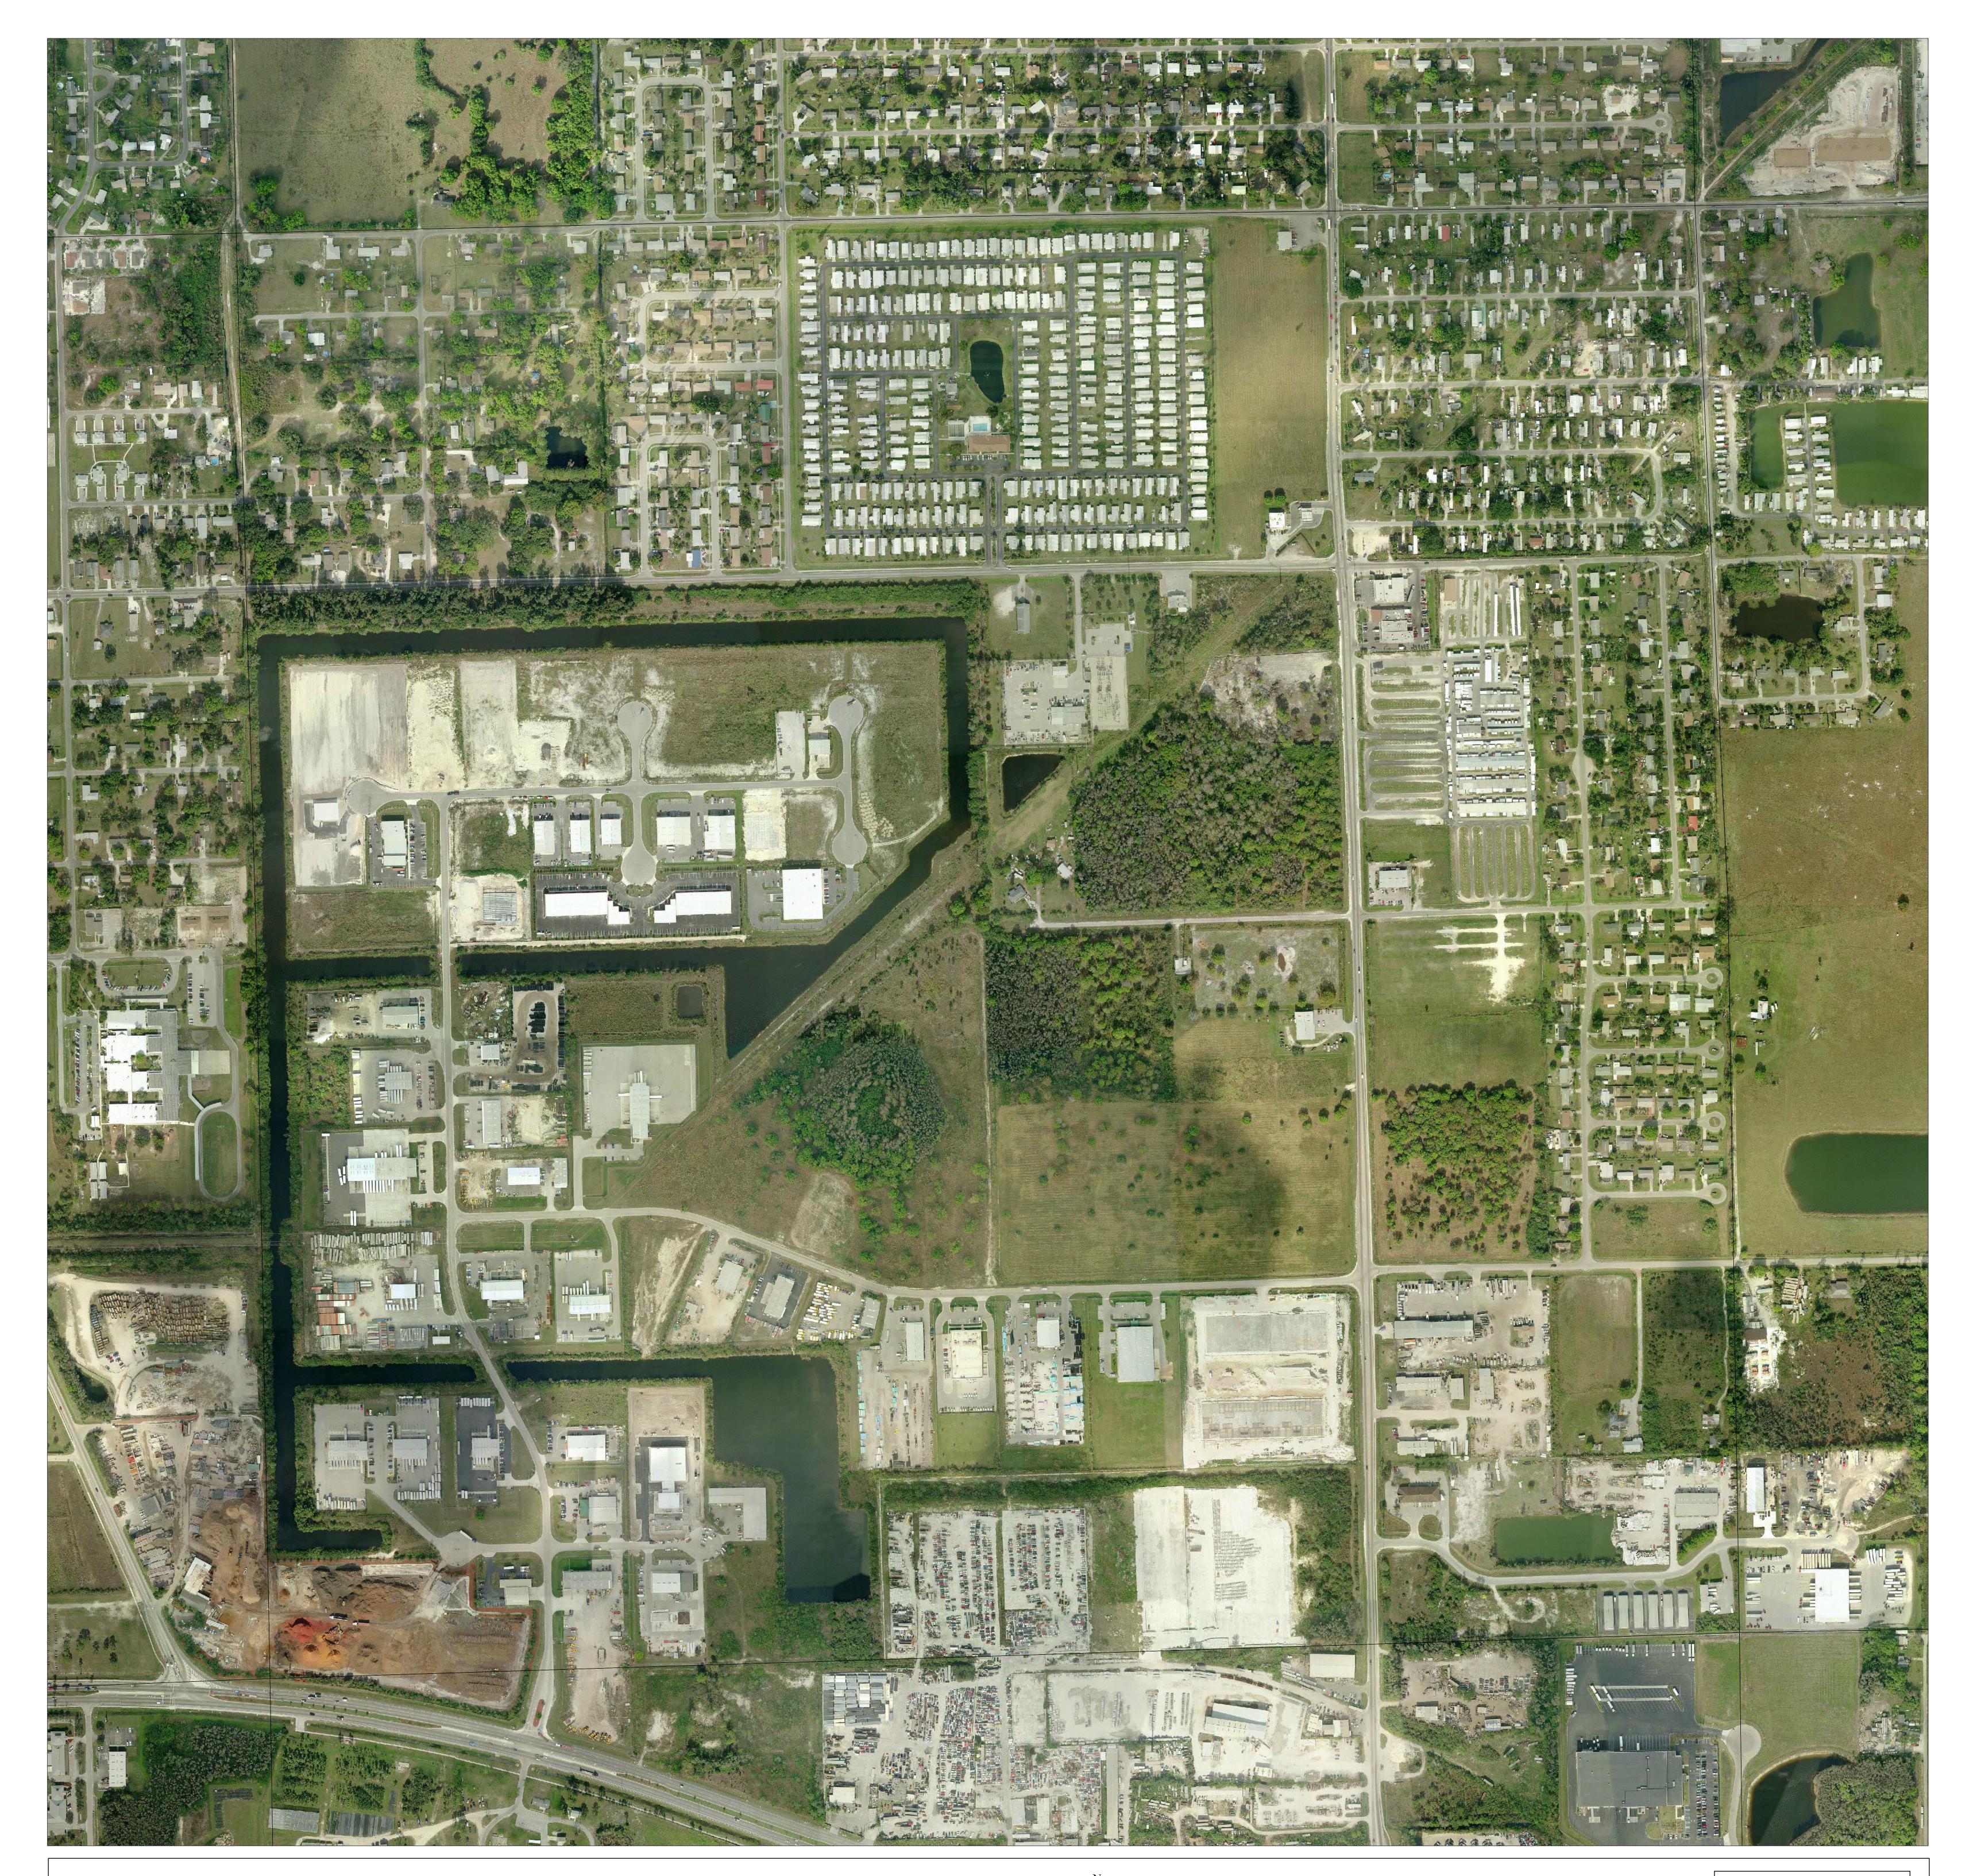

Date of Photography: January - March, 2007 Image prepared by Pictometry International Corp. License No. LB7771 SECTION TOWNSHIP RANGE

S16-T44-R25