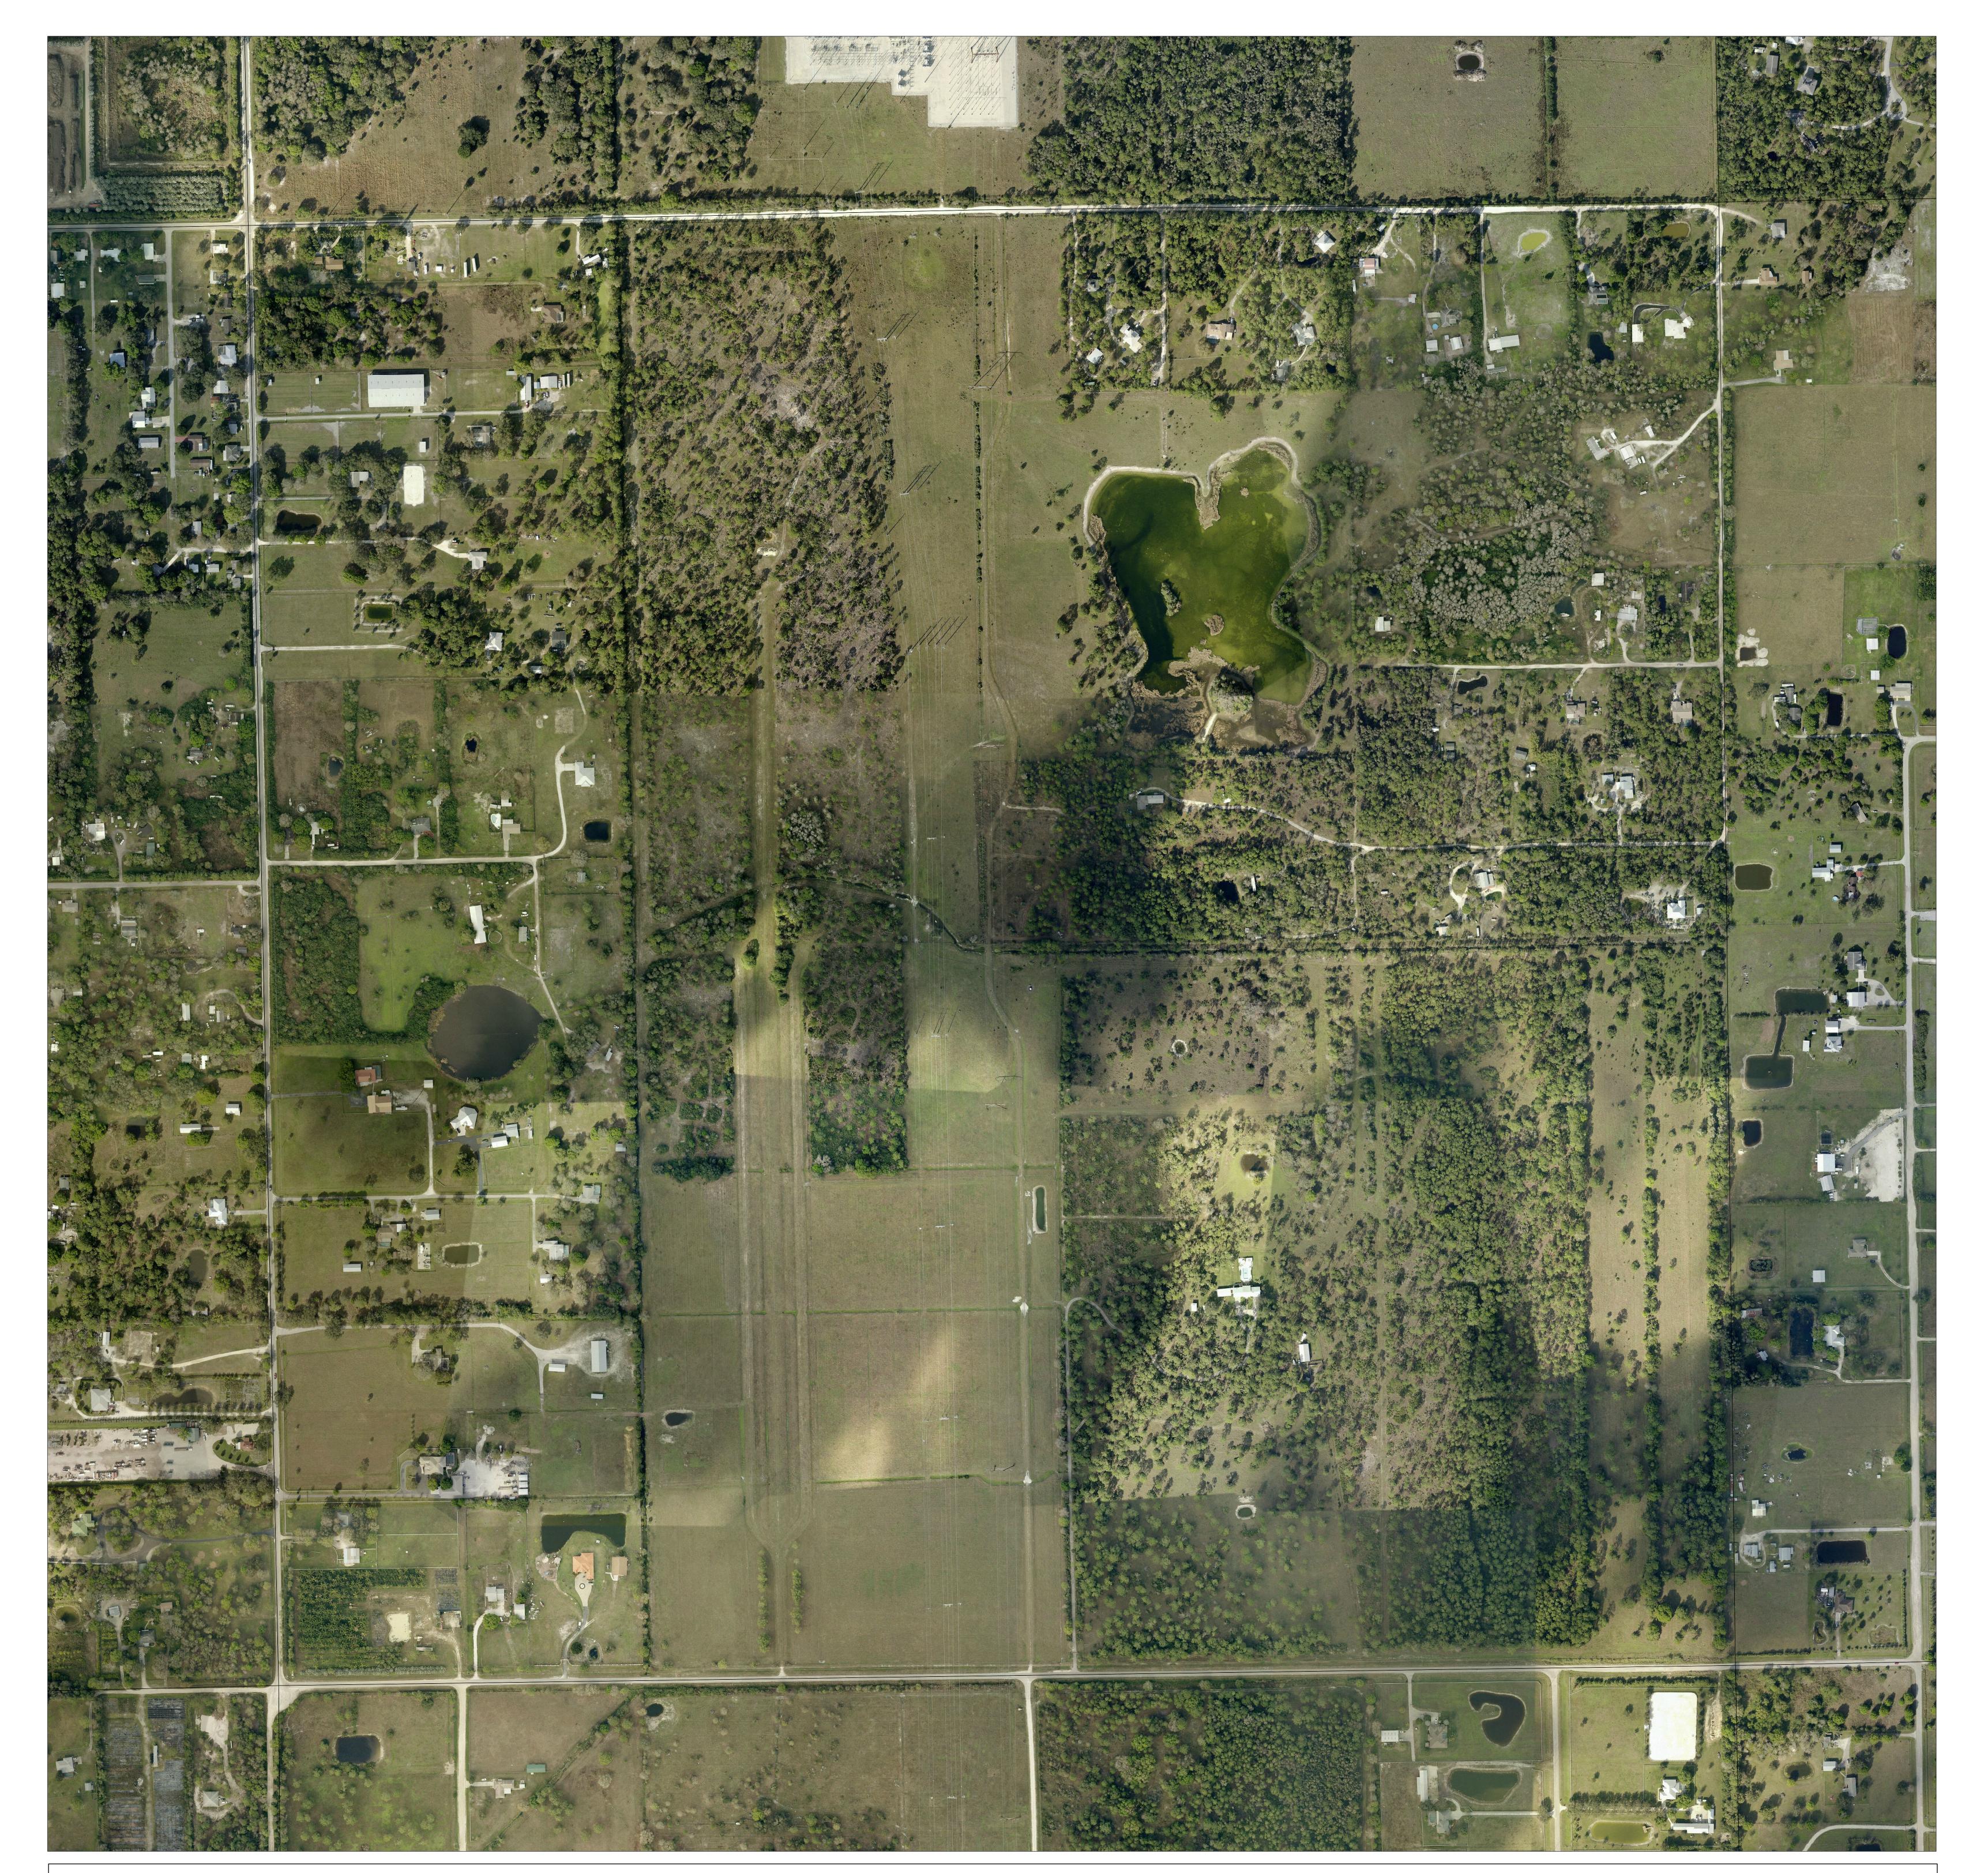

Prepared by G.I.S. Department Lee County Property Appraiser's Office Kenneth M. Wilkinson, C.F.A. Property Appraiser

Maps and documents made available by the Lee County Property Appraiser's Office are created as part of a Geographic Information System (GIS) that compiles records, information, and data from various departments, cities, county, state and federal sources. Users are encouraged to examine the documentation or metadata associated with the data on which this map is based for information related to its accuracy, currency, and limitations. Pictometry's Standard Product Individual Orthogonal Imagery frames (4" GSD) meet or exceed National Map Accuracy Standards at a scale of 1'' = 100' and have been compiled to meet 2.8 feet horizontal accuracy at a 95% confidence interval.

Image prepared by Pictometry International Corp. License No. LB7771